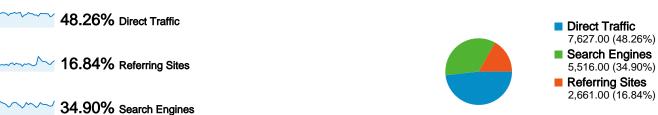

### **Top Traffic Sources**

| Sources                     | Visits | % visits | Keywords          | Visits | % visits |
|-----------------------------|--------|----------|-------------------|--------|----------|
| (direct) ((none))           | 7,627  | 48.26%   | silent films      | 707    | 12.82%   |
| google (organic)            | 4,662  | 29.50%   | silent era        | 549    | 9.95%    |
| yahoo (organic)             | 449    | 2.84%    | silent movies     | 367    | 6.65%    |
| en.wikipedia.org (referral) | 427    | 2.70%    | silent film       | 325    | 5.89%    |
| stumbleupon.com (referral)  | 426    | 2.70%    | best silent films | 93     | 1.69%    |