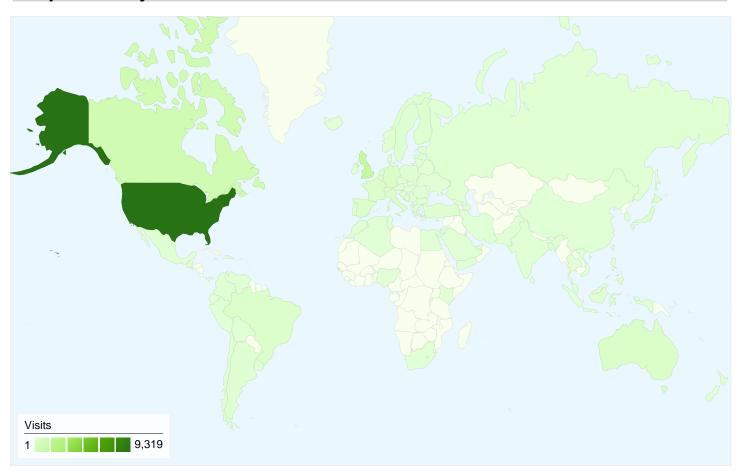

## www.silentera.com Map Overlay

# 15,804 visits came from 103 countries/territories

| Sito | Usage |
|------|-------|
| Sile | Usage |

| Visits<br>15,804<br>% of Site Total:<br>100.00% | Pages/Visit<br>2.58<br>Site Avg:<br>2.58 (0.00%) | Avg. Time on Site<br>00:02:29<br>Site Avg:<br>00:02:29 (0.00%) |             | % New Visits<br>63.84%<br>Site Avg:<br>63.80% (0.07%) | <b>59.05</b><br>Site Avg: | Bounce Rate<br>59.05%<br>Site Avg:<br>59.05% (0.00%) |  |
|-------------------------------------------------|--------------------------------------------------|----------------------------------------------------------------|-------------|-------------------------------------------------------|---------------------------|------------------------------------------------------|--|
| Country/Territory                               |                                                  | Visits                                                         | Pages/Visit | Avg. Time on<br>Site                                  | % New Visits              | Bounce Rate                                          |  |
| United States                                   |                                                  | 9,319                                                          | 2.62        | 00:02:31                                              | 64.07%                    | 58.17%                                               |  |
| United Kingdom                                  |                                                  | 1,460                                                          | 2.50        | 00:02:23                                              | 62.33%                    | 61.51%                                               |  |
| Canada                                          |                                                  | 945                                                            | 2.61        | 00:02:19                                              | 56.93%                    | 55.13%                                               |  |
| Germany                                         |                                                  | 380                                                            | 3.19        | 00:04:04                                              | 70.26%                    | 60.79%                                               |  |
| Australia                                       |                                                  | 360                                                            | 2.51        | 00:02:41                                              | 67.78%                    | 63.06%                                               |  |
| France                                          |                                                  | 292                                                            | 2.05        | 00:01:51                                              | 71.58%                    | 63.36%                                               |  |
| Italy                                           |                                                  | 287                                                            | 2.99        | 00:01:49                                              | 65.16%                    | 53.66%                                               |  |
| Brazil                                          |                                                  | 286                                                            | 2.31        | 00:02:17                                              | 74.13%                    | 61.89%                                               |  |
| Spain                                           |                                                  | 281                                                            | 2.90        | 00:04:35                                              | 68.33%                    | 54.45%                                               |  |
| Japan                                           |                                                  | 227                                                            | 2.11        | 00:01:41                                              | 24.23%                    | 65.20%                                               |  |