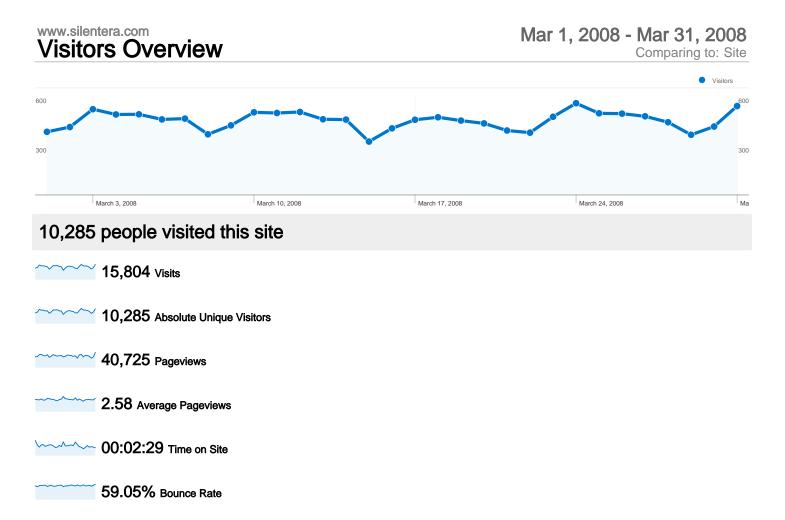

# 15,804 visits came from 103 countries/territories

| Sito | Usage |
|------|-------|
| Sile | Usage |

| Visits<br>15,804<br>% of Site Total:<br>100.00% | Pages/Visit<br>2.58<br>Site Avg:<br>2.58 (0.00%) | Avg. Time on Site<br>00:02:29<br>Site Avg:<br>00:02:29 (0.00%) |             | % New Visits<br>63.84%<br>Site Avg:<br>63.80% (0.07%) | <b>59.05</b><br>Site Avg: | Bounce Rate<br>59.05%<br>Site Avg:<br>59.05% (0.00%) |  |
|-------------------------------------------------|--------------------------------------------------|----------------------------------------------------------------|-------------|-------------------------------------------------------|---------------------------|------------------------------------------------------|--|
| Country/Territory                               |                                                  | Visits                                                         | Pages/Visit | Avg. Time on<br>Site                                  | % New Visits              | Bounce Rate                                          |  |
| United States                                   |                                                  | 9,319                                                          | 2.62        | 00:02:31                                              | 64.07%                    | 58.17%                                               |  |
| United Kingdom                                  |                                                  | 1,460                                                          | 2.50        | 00:02:23                                              | 62.33%                    | 61.51%                                               |  |
| Canada                                          |                                                  | 945                                                            | 2.61        | 00:02:19                                              | 56.93%                    | 55.13%                                               |  |
| Germany                                         |                                                  | 380                                                            | 3.19        | 00:04:04                                              | 70.26%                    | 60.79%                                               |  |
| Australia                                       |                                                  | 360                                                            | 2.51        | 00:02:41                                              | 67.78%                    | 63.06%                                               |  |
| France                                          |                                                  | 292                                                            | 2.05        | 00:01:51                                              | 71.58%                    | 63.36%                                               |  |
| Italy                                           |                                                  | 287                                                            | 2.99        | 00:01:49                                              | 65.16%                    | 53.66%                                               |  |
| Brazil                                          |                                                  | 286                                                            | 2.31        | 00:02:17                                              | 74.13%                    | 61.89%                                               |  |
| Spain                                           |                                                  | 281                                                            | 2.90        | 00:04:35                                              | 68.33%                    | 54.45%                                               |  |
| Japan                                           |                                                  | 227                                                            | 2.11        | 00:01:41                                              | 24.23%                    | 65.20%                                               |  |

| ~~~~~~ | 40,725 | Pageviews |
|--------|--------|-----------|
|        |        |           |

26,652 Unique Views

59.05% Bounce Rate