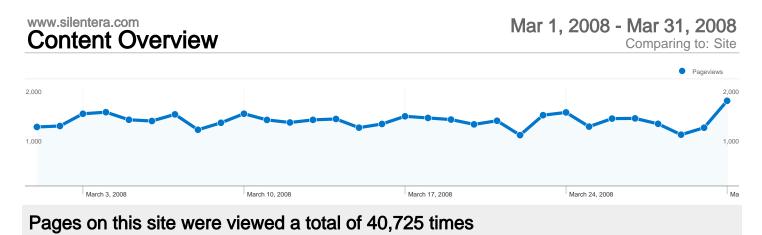

| ~~~~~~ | 40,725 | Pageviews |
|--------|--------|-----------|
|        |        |           |

26,652 Unique Views

59.05% Bounce Rate