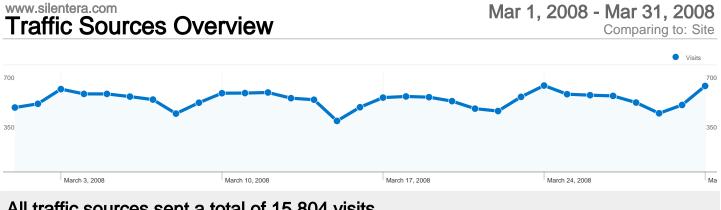

### **Top Traffic Sources**

| Sources                     | Visits | % visits | Keywords          | Visits | % visits |
|-----------------------------|--------|----------|-------------------|--------|----------|
| (direct) ((none))           | 7,627  | 48.26%   | silent films      | 707    | 12.82%   |
| google (organic)            | 4,662  | 29.50%   | silent era        | 549    | 9.95%    |
| yahoo (organic)             | 449    | 2.84%    | silent movies     | 367    | 6.65%    |
| en.wikipedia.org (referral) | 427    | 2.70%    | silent film       | 325    | 5.89%    |
| stumbleupon.com (referral)  | 426    | 2.70%    | best silent films | 93     | 1.69%    |