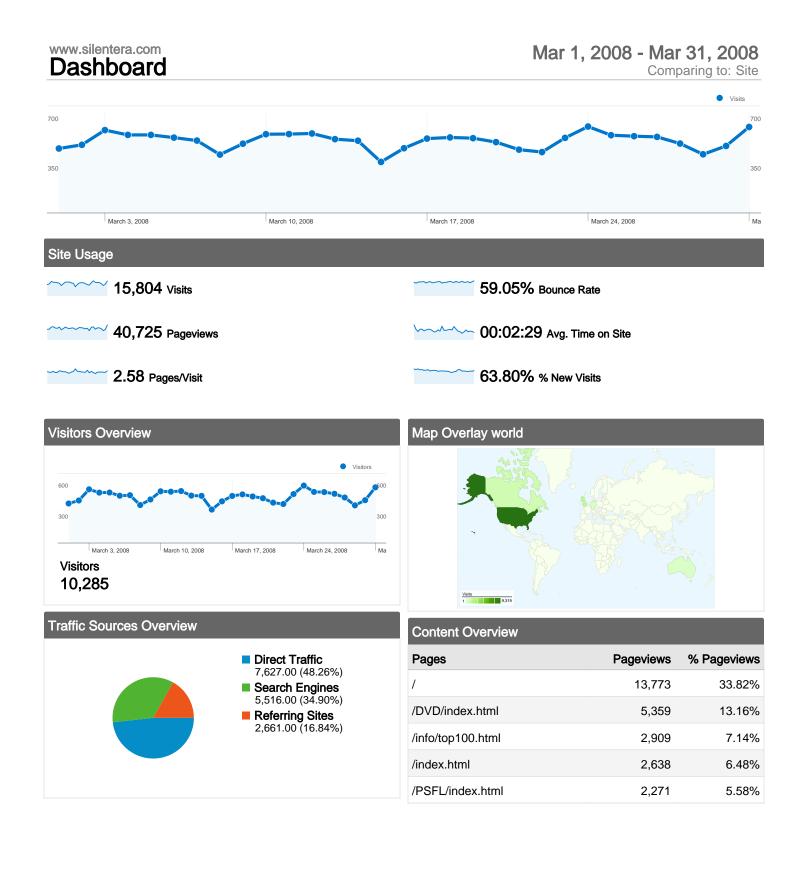

63.80% New Visits

# 15,804 visits came from 103 countries/territories

| Sito | Usage |
|------|-------|
| Sile | Usage |

| Visits<br>15,804<br>% of Site Total:<br>100.00% | Pages/Visit<br>2.58<br>Site Avg:<br>2.58 (0.00%) | Avg. Time on Site<br>00:02:29<br>Site Avg:<br>00:02:29 (0.00%) |             | % New Visits<br>63.84%<br>Site Avg:<br>63.80% (0.07%) | <b>59.05</b><br>Site Avg: | Bounce Rate<br>59.05%<br>Site Avg:<br>59.05% (0.00%) |  |
|-------------------------------------------------|--------------------------------------------------|----------------------------------------------------------------|-------------|-------------------------------------------------------|---------------------------|------------------------------------------------------|--|
| Country/Territory                               |                                                  | Visits                                                         | Pages/Visit | Avg. Time on<br>Site                                  | % New Visits              | Bounce Rate                                          |  |
| United States                                   |                                                  | 9,319                                                          | 2.62        | 00:02:31                                              | 64.07%                    | 58.17%                                               |  |
| United Kingdom                                  |                                                  | 1,460                                                          | 2.50        | 00:02:23                                              | 62.33%                    | 61.51%                                               |  |
| Canada                                          |                                                  | 945                                                            | 2.61        | 00:02:19                                              | 56.93%                    | 55.13%                                               |  |
| Germany                                         |                                                  | 380                                                            | 3.19        | 00:04:04                                              | 70.26%                    | 60.79%                                               |  |
| Australia                                       |                                                  | 360                                                            | 2.51        | 00:02:41                                              | 67.78%                    | 63.06%                                               |  |
| France                                          |                                                  | 292                                                            | 2.05        | 00:01:51                                              | 71.58%                    | 63.36%                                               |  |
| Italy                                           |                                                  | 287                                                            | 2.99        | 00:01:49                                              | 65.16%                    | 53.66%                                               |  |
| Brazil                                          |                                                  | 286                                                            | 2.31        | 00:02:17                                              | 74.13%                    | 61.89%                                               |  |
| Spain                                           |                                                  | 281                                                            | 2.90        | 00:04:35                                              | 68.33%                    | 54.45%                                               |  |
| Japan                                           |                                                  | 227                                                            | 2.11        | 00:01:41                                              | 24.23%                    | 65.20%                                               |  |

| ~~~~~~ | 40,725 | Pageviews |
|--------|--------|-----------|
|        |        |           |

26,652 Unique Views

59.05% Bounce Rate

## **Top Content**

| Pages             | Pageviews | % Pageviews |
|-------------------|-----------|-------------|
| /                 | 13,773    | 33.82%      |
| /DVD/index.html   | 5,359     | 13.16%      |
| /info/top100.html | 2,909     | 7.14%       |
| /index.html       | 2,638     | 6.48%       |
| /PSFL/index.html  | 2,271     | 5.58%       |