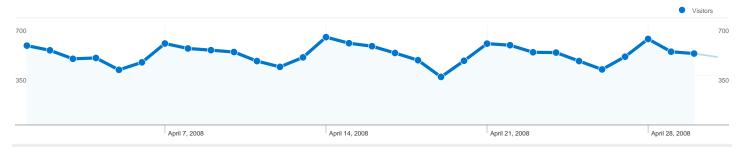

# Pages on this site were viewed a total of 51,237 times

51,237 Pageviews

33,164 Unique Views

**57.65%** Bounce Rate