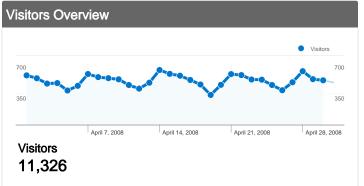

#### 11,326 people visited this site

16,687 Visits

11,326 Absolute Unique Visitors

\_\_\_\_\_\_ 51,237 Pageviews

3.07 Average Pageviews

00:02:37 Time on Site

**57.65%** Bounce Rate

62.68% New Visits