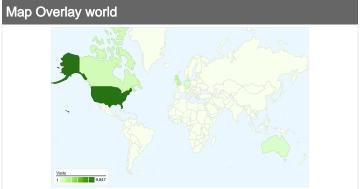

# 16,687 visits came from 109 countries/territories

| Visits 16,687 % of Site Total: 100.00% | Pages/Visit 3.07 Site Avg: 3.07 (0.00%) | Avg. Time on Site 00:02:37 Site Avg: 00:02:37 (0.00%) |             | % New Visits<br>62.73%<br>Site Avg:<br>62.68% (0.08%) | <b>57.65</b> ° Site Avg: 57.65° | %           |
|----------------------------------------|-----------------------------------------|-------------------------------------------------------|-------------|-------------------------------------------------------|---------------------------------|-------------|
| Country/Territory                      |                                         | Visits                                                | Pages/Visit | Avg. Time on Site                                     | % New Visits                    | Bounce Rate |
| United States                          |                                         | 9,847                                                 | 3.24        | 00:02:40                                              | 62.49%                          | 56.44%      |
| United Kingdom                         |                                         | 1,557                                                 | 2.54        | 00:02:05                                              | 59.28%                          | 61.85%      |
| Canada                                 |                                         | 884                                                   | 3.11        | 00:02:07                                              | 65.38%                          | 56.33%      |
| Germany                                |                                         | 409                                                   | 3.32        | 00:02:33                                              | 70.17%                          | 60.39%      |
| Australia                              |                                         | 338                                                   | 2.77        | 00:02:47                                              | 67.46%                          | 60.95%      |
| Italy                                  |                                         | 336                                                   | 4.20        | 00:03:44                                              | 54.46%                          | 49.70%      |
| France                                 |                                         | 322                                                   | 2.43        | 00:02:11                                              | 72.67%                          | 58.07%      |
| Brazil                                 |                                         | 320                                                   | 2.24        | 00:02:38                                              | 74.69%                          | 61.88%      |
| Spain                                  |                                         | 311                                                   | 2.86        | 00:02:59                                              | 65.27%                          | 54.34%      |
| Japan                                  |                                         | 239                                                   | 2.72        | 00:02:56                                              | 27.62%                          | 60.67%      |