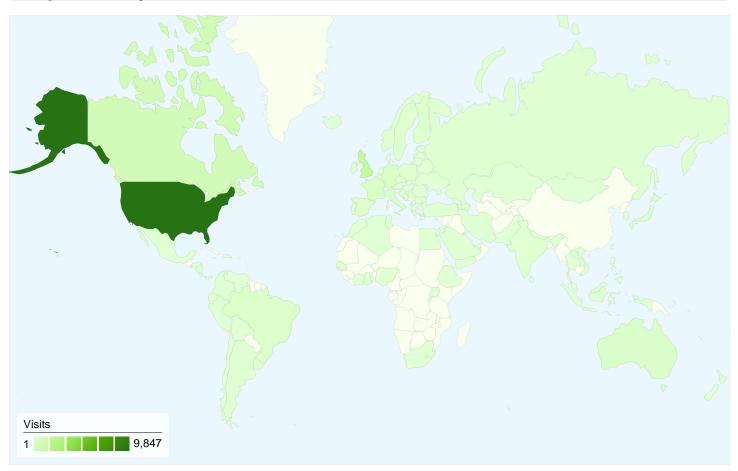

# 16,687 visits came from 109 countries/territories

| Visits 16,687 % of Site Total: 100.00% | Pages/Visit 3.07 Site Avg: 3.07 (0.00%) | Avg. Time on Site 00:02:37 Site Avg: 00:02:37 (0.00%) |             | % New Visits<br>62.73%<br>Site Avg:<br>62.68% (0.08%) | <b>57.65</b> ° Site Avg: 57.65° | %           |
|----------------------------------------|-----------------------------------------|-------------------------------------------------------|-------------|-------------------------------------------------------|---------------------------------|-------------|
| Country/Territory                      |                                         | Visits                                                | Pages/Visit | Avg. Time on Site                                     | % New Visits                    | Bounce Rate |
| United States                          |                                         | 9,847                                                 | 3.24        | 00:02:40                                              | 62.49%                          | 56.44%      |
| United Kingdom                         |                                         | 1,557                                                 | 2.54        | 00:02:05                                              | 59.28%                          | 61.85%      |
| Canada                                 |                                         | 884                                                   | 3.11        | 00:02:07                                              | 65.38%                          | 56.33%      |
| Germany                                |                                         | 409                                                   | 3.32        | 00:02:33                                              | 70.17%                          | 60.39%      |
| Australia                              |                                         | 338                                                   | 2.77        | 00:02:47                                              | 67.46%                          | 60.95%      |
| Italy                                  |                                         | 336                                                   | 4.20        | 00:03:44                                              | 54.46%                          | 49.70%      |
| France                                 |                                         | 322                                                   | 2.43        | 00:02:11                                              | 72.67%                          | 58.07%      |
| Brazil                                 |                                         | 320                                                   | 2.24        | 00:02:38                                              | 74.69%                          | 61.88%      |
| Spain                                  |                                         | 311                                                   | 2.86        | 00:02:59                                              | 65.27%                          | 54.34%      |
| Japan                                  |                                         | 239                                                   | 2.72        | 00:02:56                                              | 27.62%                          | 60.67%      |