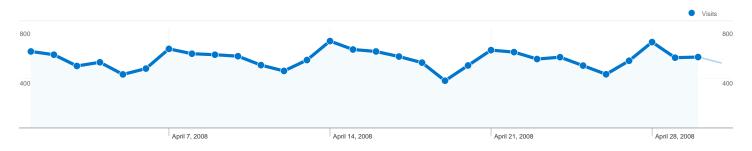

#### Site Usage

16,687 Visits

51,237 Pageviews

3.07 Pages/Visit

57.65% Bounce Rate

00:02:37 Avg. Time on Site

62.68% % New Visits

| Traffic Sources Overview |                                                                                                                                                                                                                                  |
|--------------------------|----------------------------------------------------------------------------------------------------------------------------------------------------------------------------------------------------------------------------------|
|                          | <ul> <li>Direct Traffic         <ul> <li>7,014.00 (42.03%)</li> </ul> </li> <li>Search Engines         <ul> <li>6,899.00 (41.34%)</li> </ul> </li> <li>Referring Sites         <ul> <li>2,774.00 (16.62%)</li> </ul> </li> </ul> |
|                          |                                                                                                                                                                                                                                  |

Site Usage