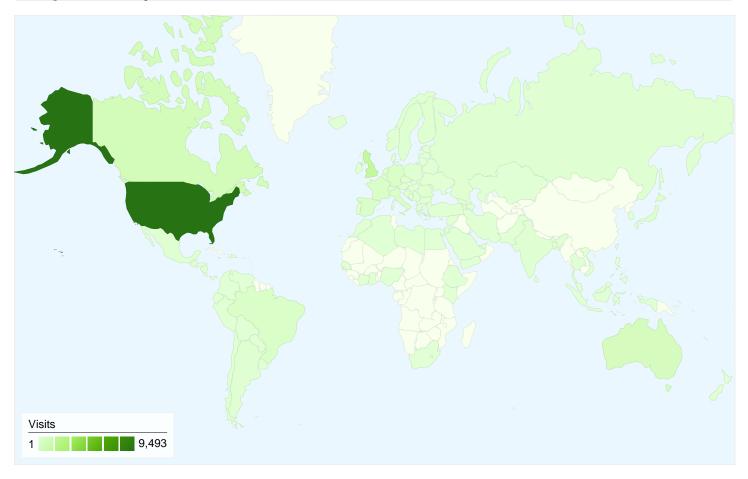

## 16,616 visits came from 107 countries/territories

| Site Usage                                      |                                         |                                                       |             |                                                       |                        |                                                      |  |
|-------------------------------------------------|-----------------------------------------|-------------------------------------------------------|-------------|-------------------------------------------------------|------------------------|------------------------------------------------------|--|
| Visits<br>16,616<br>% of Site Total:<br>100.00% | Pages/Visit 3.33 Site Avg: 3.33 (0.00%) | Avg. Time on Site 00:02:45 Site Avg: 00:02:45 (0.00%) |             | % New Visits<br>60.48%<br>Site Avg:<br>60.46% (0.03%) | <b>56.72</b> Site Avg: | Bounce Rate<br>56.72%<br>Site Avg:<br>56.72% (0.00%) |  |
| Country/Territory                               |                                         | Visits                                                | Pages/Visit | Avg. Time on<br>Site                                  | % New Visits           | Bounce Rate                                          |  |
| United States                                   |                                         | 9,493                                                 | 3.39        | 00:02:45                                              | 60.48%                 | 55.69%                                               |  |
| United Kingdom                                  |                                         | 1,527                                                 | 2.86        | 00:02:42                                              | 58.87%                 | 58.28%                                               |  |
| Canada                                          |                                         | 737                                                   | 4.07        | 00:02:32                                              | 64.18%                 | 49.53%                                               |  |
| Australia                                       |                                         | 618                                                   | 2.47        | 00:01:57                                              | 39.32%                 | 67.80%                                               |  |
| Germany                                         |                                         | 382                                                   | 3.57        | 00:03:40                                              | 74.35%                 | 54.97%                                               |  |
| France                                          |                                         | 360                                                   | 3.72        | 00:02:34                                              | 64.17%                 | 58.89%                                               |  |
| Italy                                           |                                         | 352                                                   | 3.32        | 00:02:22                                              | 54.55%                 | 53.12%                                               |  |
| Brazil                                          |                                         | 344                                                   | 2.90        | 00:02:02                                              | 76.16%                 | 58.72%                                               |  |
| Spain                                           |                                         | 333                                                   | 3.41        | 00:02:58                                              | 72.07%                 | 51.95%                                               |  |
| Netherlands                                     |                                         | 200                                                   | 6.07        | 00:03:25                                              | 45.50%                 | 68.50%                                               |  |