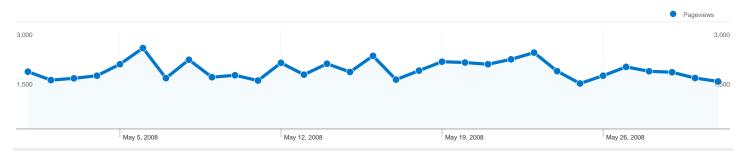

## Pages on this site were viewed a total of 55,329 times

55,329 Pageviews

35,674 Unique Views

**56.72%** Bounce Rate