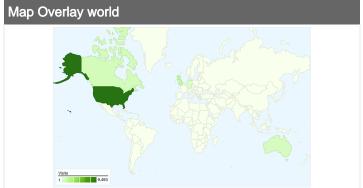

## 16,616 visits came from 107 countries/territories

| Site Usage                                      |                                         |                                                       |             |                                                       |                        |                                                      |  |
|-------------------------------------------------|-----------------------------------------|-------------------------------------------------------|-------------|-------------------------------------------------------|------------------------|------------------------------------------------------|--|
| Visits<br>16,616<br>% of Site Total:<br>100.00% | Pages/Visit 3.33 Site Avg: 3.33 (0.00%) | Avg. Time on Site 00:02:45 Site Avg: 00:02:45 (0.00%) |             | % New Visits<br>60.48%<br>Site Avg:<br>60.46% (0.03%) | <b>56.72</b> Site Avg: | Bounce Rate<br>56.72%<br>Site Avg:<br>56.72% (0.00%) |  |
| Country/Territory                               |                                         | Visits                                                | Pages/Visit | Avg. Time on<br>Site                                  | % New Visits           | Bounce Rate                                          |  |
| United States                                   |                                         | 9,493                                                 | 3.39        | 00:02:45                                              | 60.48%                 | 55.69%                                               |  |
| United Kingdom                                  |                                         | 1,527                                                 | 2.86        | 00:02:42                                              | 58.87%                 | 58.28%                                               |  |
| Canada                                          |                                         | 737                                                   | 4.07        | 00:02:32                                              | 64.18%                 | 49.53%                                               |  |
| Australia                                       |                                         | 618                                                   | 2.47        | 00:01:57                                              | 39.32%                 | 67.80%                                               |  |
| Germany                                         |                                         | 382                                                   | 3.57        | 00:03:40                                              | 74.35%                 | 54.97%                                               |  |
| France                                          |                                         | 360                                                   | 3.72        | 00:02:34                                              | 64.17%                 | 58.89%                                               |  |
| Italy                                           |                                         | 352                                                   | 3.32        | 00:02:22                                              | 54.55%                 | 53.12%                                               |  |
| Brazil                                          |                                         | 344                                                   | 2.90        | 00:02:02                                              | 76.16%                 | 58.72%                                               |  |
| Spain                                           |                                         | 333                                                   | 3.41        | 00:02:58                                              | 72.07%                 | 51.95%                                               |  |
| Netherlands                                     |                                         | 200                                                   | 6.07        | 00:03:25                                              | 45.50%                 | 68.50%                                               |  |