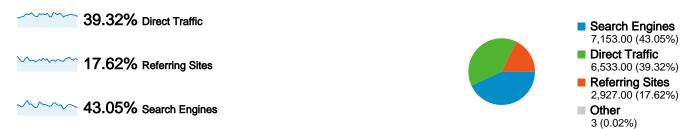

## Visitors Overview Visitors May 5, 2008 May 19, 2008 May 26, 2008 May 12, 2008 **Visitors** 11,079

| Traffic Sources Overview |                                           |  |  |  |
|--------------------------|-------------------------------------------|--|--|--|
|                          | Search Engines 7,153.00 (43.05%)          |  |  |  |
|                          | ■ <b>Direct Traffic</b> 6,533.00 (39.32%) |  |  |  |
|                          | Referring Sites 2,927.00 (17.62%)         |  |  |  |
|                          | Other 3 (0.02%)                           |  |  |  |
|                          |                                           |  |  |  |

# Traffic Sources Overview

#### All traffic sources sent a total of 16,616 visits

## **Top Traffic Sources**

| Sources                      | Visits | % visits |
|------------------------------|--------|----------|
| (direct) ((none))            | 6,533  | 39.32%   |
| google (organic)             | 5,934  | 35.71%   |
| yahoo (organic)              | 711    | 4.28%    |
| en.wikipedia.org (referral)  | 577    | 3.47%    |
| images.google.com (referral) | 287    | 1.73%    |