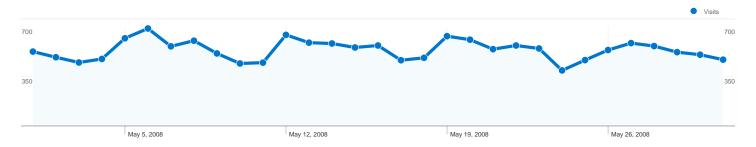

## Visitors Overview Visitors May 5, 2008 May 19, 2008 May 26, 2008 May 12, 2008 **Visitors** 11,079

| Traffic Sources Overview |                                           |  |  |  |
|--------------------------|-------------------------------------------|--|--|--|
|                          | Search Engines 7,153.00 (43.05%)          |  |  |  |
|                          | ■ <b>Direct Traffic</b> 6,533.00 (39.32%) |  |  |  |
|                          | Referring Sites 2,927.00 (17.62%)         |  |  |  |
|                          | Other 3 (0.02%)                           |  |  |  |
|                          |                                           |  |  |  |