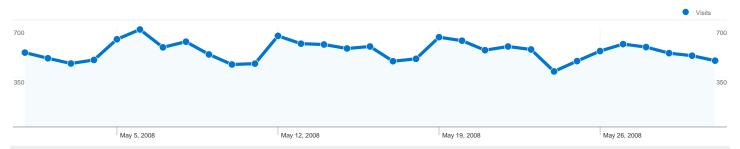

## Visitors Overview Visitors May 5, 2008 May 19, 2008 May 26, 2008 May 12, 2008 **Visitors** 11,079

| Traffic Sources Overview |                                           |  |  |  |
|--------------------------|-------------------------------------------|--|--|--|
|                          | Search Engines 7,153.00 (43.05%)          |  |  |  |
|                          | ■ <b>Direct Traffic</b> 6,533.00 (39.32%) |  |  |  |
|                          | Referring Sites 2,927.00 (17.62%)         |  |  |  |
|                          | Other 3 (0.02%)                           |  |  |  |
|                          |                                           |  |  |  |

## 11,079 people visited this site

11,079 Absolute Unique Visitors

55,329 Pageviews

3.33 Average Pageviews

00:02:45 Time on Site

**56.72%** Bounce Rate

**60.46%** New Visits