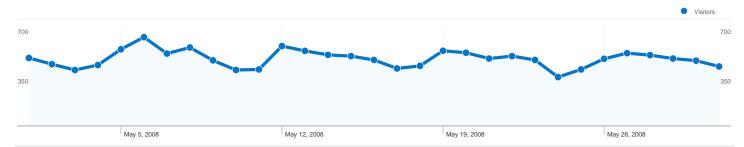

## Visitors Overview Visitors May 5, 2008 May 19, 2008 May 26, 2008 May 12, 2008 **Visitors** 11,079

| Traffic Sources Overview |                                           |  |  |  |
|--------------------------|-------------------------------------------|--|--|--|
|                          | Search Engines 7,153.00 (43.05%)          |  |  |  |
|                          | ■ <b>Direct Traffic</b> 6,533.00 (39.32%) |  |  |  |
|                          | Referring Sites 2,927.00 (17.62%)         |  |  |  |
|                          | Other 3 (0.02%)                           |  |  |  |
|                          |                                           |  |  |  |