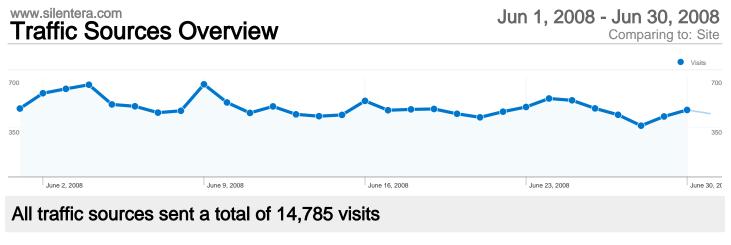

#### **Top Traffic Sources**

| Sources                     | Visits | % visits | Keywords           | Visits | % visits |
|-----------------------------|--------|----------|--------------------|--------|----------|
| (direct) ((none))           | 6,477  | 43.81%   | silent era         | 539    | 9.64%    |
| google (organic)            | 4,500  | 30.44%   | silent films       | 463    | 8.28%    |
| yahoo (organic)             | 692    | 4.68%    | silent movies      | 250    | 4.47%    |
| en.wikipedia.org (referral) | 491    | 3.32%    | silent film        | 223    | 3.99%    |
| stumbleupon.com (referral)  | 284    | 1.92%    | way down east play | 166    | 2.97%    |