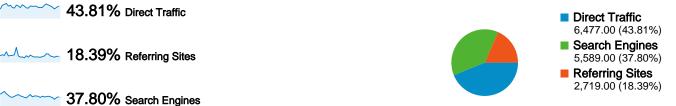

#### **Top Traffic Sources**

| Sources                     | Visits | % visits | Keywords           | Visits | % visits |
|-----------------------------|--------|----------|--------------------|--------|----------|
| (direct) ((none))           | 6,477  | 43.81%   | silent era         | 539    | 9.64%    |
| google (organic)            | 4,500  | 30.44%   | silent films       | 463    | 8.28%    |
| yahoo (organic)             | 692    | 4.68%    | silent movies      | 250    | 4.47%    |
| en.wikipedia.org (referral) | 491    | 3.32%    | silent film        | 223    | 3.99%    |
| stumbleupon.com (referral)  | 284    | 1.92%    | way down east play | 166    | 2.97%    |