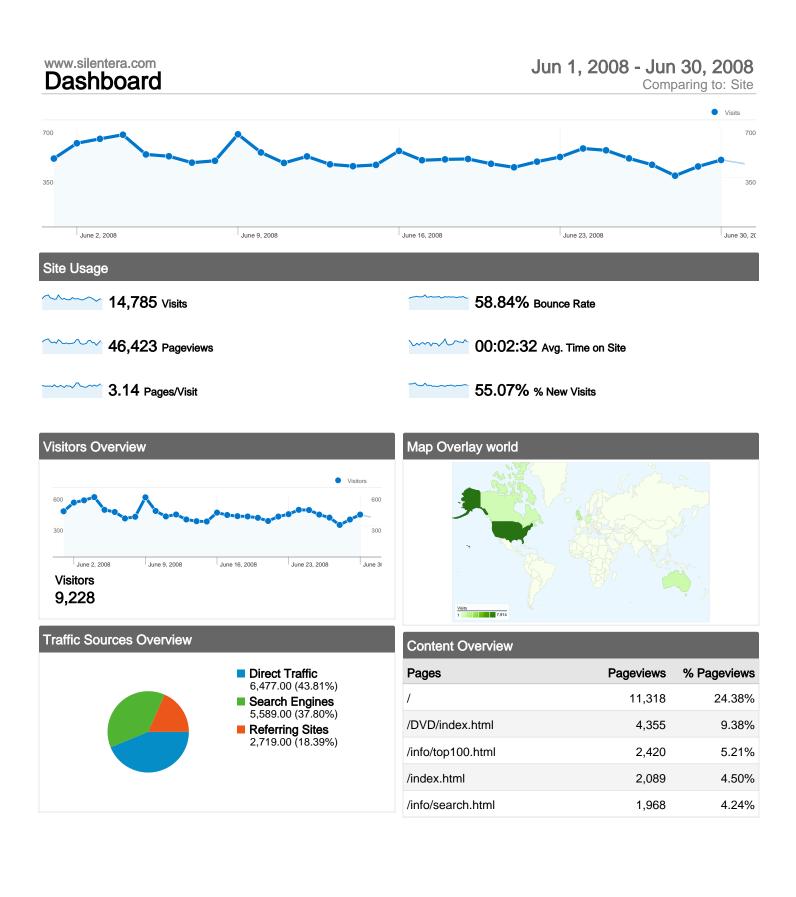

# 14,785 visits came from 109 countries/territories

| _    |       |   |
|------|-------|---|
| Sito | Usade | L |

| Visits<br>14,785<br>% of Site Total:<br>100.00% | Pages/Visit<br>3.14<br>Site Avg:<br>3.14 (0.00%) | Avg. Time on Site<br>00:02:32<br>Site Avg:<br>00:02:32 (0.00%) |             | % New Visits<br>55.13%<br>Site Avg:<br>55.07% (0.11%) | <b>58.84</b><br>Site Avg: | Bounce Rate<br>58.84%<br>Site Avg:<br>58.84% (0.00%) |  |
|-------------------------------------------------|--------------------------------------------------|----------------------------------------------------------------|-------------|-------------------------------------------------------|---------------------------|------------------------------------------------------|--|
| Country/Territory                               |                                                  | Visits                                                         | Pages/Visit | Avg. Time on<br>Site                                  | % New Visits              | Bounce Rate                                          |  |
| United States                                   |                                                  | 7,914                                                          | 3.25        | 00:02:27                                              | 57.10%                    | 57.10%                                               |  |
| United Kingdom                                  |                                                  | 1,529                                                          | 2.89        | 00:03:10                                              | 48.59%                    | 60.04%                                               |  |
| Australia                                       |                                                  | 938                                                            | 1.92        | 00:01:19                                              | 21.75%                    | 79.85%                                               |  |
| Canada                                          |                                                  | 727                                                            | 3.92        | 00:02:49                                              | 56.95%                    | 50.07%                                               |  |
| Germany                                         |                                                  | 357                                                            | 3.05        | 00:01:55                                              | 70.87%                    | 58.26%                                               |  |
| Brazil                                          |                                                  | 332                                                            | 4.75        | 00:02:59                                              | 76.81%                    | 61.45%                                               |  |
| Spain                                           |                                                  | 311                                                            | 4.59        | 00:04:27                                              | 65.59%                    | 50.16%                                               |  |
| France                                          |                                                  | 297                                                            | 2.73        | 00:01:59                                              | 61.62%                    | 62.96%                                               |  |
| Italy                                           |                                                  | 287                                                            | 3.39        | 00:02:26                                              | 55.75%                    | 53.31%                                               |  |
| Japan                                           |                                                  | 231                                                            | 2.18        | 00:02:11                                              | 28.57%                    | 61.47%                                               |  |

## **Top Content**

| Pages             | Pageviews | % Pageviews |
|-------------------|-----------|-------------|
| /                 | 11,318    | 24.38%      |
| /DVD/index.html   | 4,355     | 9.38%       |
| /info/top100.html | 2,420     | 5.21%       |
| /index.html       | 2,089     | 4.50%       |
| /info/search.html | 1,968     | 4.24%       |