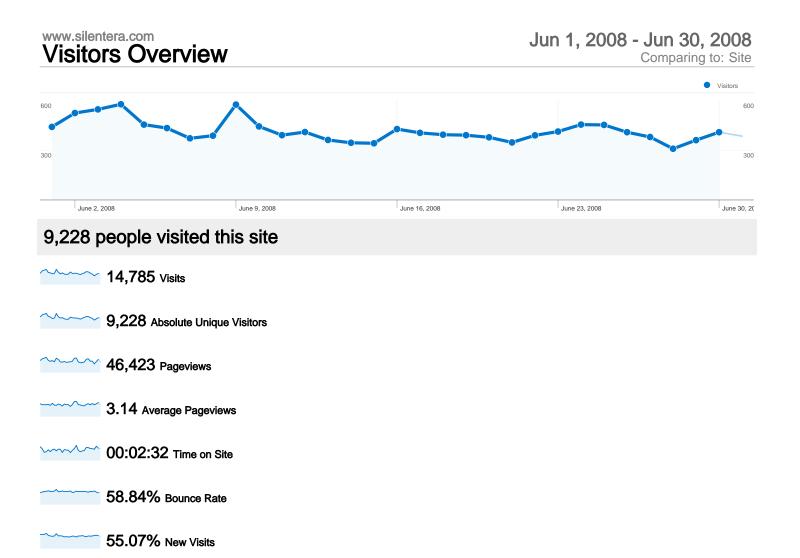

# 14,785 visits came from 109 countries/territories

| _    |       |   |
|------|-------|---|
| Sito | Usade | L |

| Visits<br>14,785<br>% of Site Total:<br>100.00% | Pages/Visit<br>3.14<br>Site Avg:<br>3.14 (0.00%) | Avg. Time on Site<br>00:02:32<br>Site Avg:<br>00:02:32 (0.00%) |             | % New Visits<br>55.13%<br>Site Avg:<br>55.07% (0.11%) | <b>58.84</b><br>Site Avg: | Bounce Rate<br>58.84%<br>Site Avg:<br>58.84% (0.00%) |  |
|-------------------------------------------------|--------------------------------------------------|----------------------------------------------------------------|-------------|-------------------------------------------------------|---------------------------|------------------------------------------------------|--|
| Country/Territory                               |                                                  | Visits                                                         | Pages/Visit | Avg. Time on<br>Site                                  | % New Visits              | Bounce Rate                                          |  |
| United States                                   |                                                  | 7,914                                                          | 3.25        | 00:02:27                                              | 57.10%                    | 57.10%                                               |  |
| United Kingdom                                  |                                                  | 1,529                                                          | 2.89        | 00:03:10                                              | 48.59%                    | 60.04%                                               |  |
| Australia                                       |                                                  | 938                                                            | 1.92        | 00:01:19                                              | 21.75%                    | 79.85%                                               |  |
| Canada                                          |                                                  | 727                                                            | 3.92        | 00:02:49                                              | 56.95%                    | 50.07%                                               |  |
| Germany                                         |                                                  | 357                                                            | 3.05        | 00:01:55                                              | 70.87%                    | 58.26%                                               |  |
| Brazil                                          |                                                  | 332                                                            | 4.75        | 00:02:59                                              | 76.81%                    | 61.45%                                               |  |
| Spain                                           |                                                  | 311                                                            | 4.59        | 00:04:27                                              | 65.59%                    | 50.16%                                               |  |
| France                                          |                                                  | 297                                                            | 2.73        | 00:01:59                                              | 61.62%                    | 62.96%                                               |  |
| Italy                                           |                                                  | 287                                                            | 3.39        | 00:02:26                                              | 55.75%                    | 53.31%                                               |  |
| Japan                                           |                                                  | 231                                                            | 2.18        | 00:02:11                                              | 28.57%                    | 61.47%                                               |  |