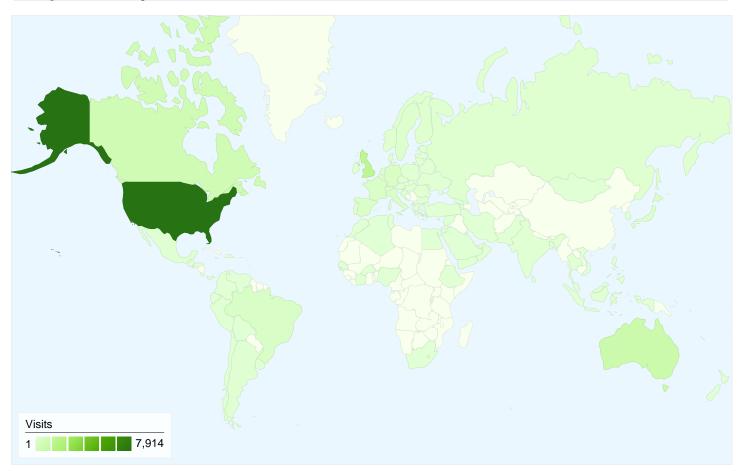

### www.silentera.com Map Overlay

# 14,785 visits came from 109 countries/territories

| _    |       |   |
|------|-------|---|
| Sito | Usade | L |

| Visits<br>14,785<br>% of Site Total:<br>100.00% | Pages/Visit<br>3.14<br>Site Avg:<br>3.14 (0.00%) | Avg. Time on Site<br>00:02:32<br>Site Avg:<br>00:02:32 (0.00%) |             | % New Visits<br>55.13%<br>Site Avg:<br>55.07% (0.11%) | <b>58.84</b><br>Site Avg: | Bounce Rate<br>58.84%<br>Site Avg:<br>58.84% (0.00%) |  |
|-------------------------------------------------|--------------------------------------------------|----------------------------------------------------------------|-------------|-------------------------------------------------------|---------------------------|------------------------------------------------------|--|
| Country/Territory                               |                                                  | Visits                                                         | Pages/Visit | Avg. Time on<br>Site                                  | % New Visits              | Bounce Rate                                          |  |
| United States                                   |                                                  | 7,914                                                          | 3.25        | 00:02:27                                              | 57.10%                    | 57.10%                                               |  |
| United Kingdom                                  |                                                  | 1,529                                                          | 2.89        | 00:03:10                                              | 48.59%                    | 60.04%                                               |  |
| Australia                                       |                                                  | 938                                                            | 1.92        | 00:01:19                                              | 21.75%                    | 79.85%                                               |  |
| Canada                                          |                                                  | 727                                                            | 3.92        | 00:02:49                                              | 56.95%                    | 50.07%                                               |  |
| Germany                                         |                                                  | 357                                                            | 3.05        | 00:01:55                                              | 70.87%                    | 58.26%                                               |  |
| Brazil                                          |                                                  | 332                                                            | 4.75        | 00:02:59                                              | 76.81%                    | 61.45%                                               |  |
| Spain                                           |                                                  | 311                                                            | 4.59        | 00:04:27                                              | 65.59%                    | 50.16%                                               |  |
| France                                          |                                                  | 297                                                            | 2.73        | 00:01:59                                              | 61.62%                    | 62.96%                                               |  |
| Italy                                           |                                                  | 287                                                            | 3.39        | 00:02:26                                              | 55.75%                    | 53.31%                                               |  |
| Japan                                           |                                                  | 231                                                            | 2.18        | 00:02:11                                              | 28.57%                    | 61.47%                                               |  |