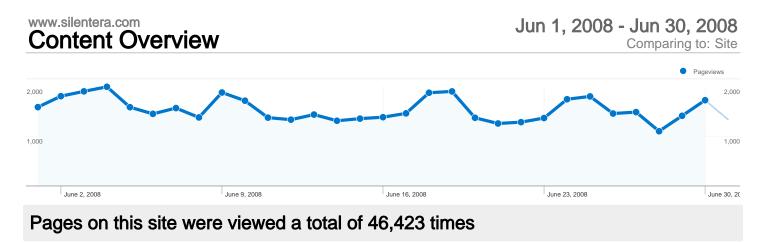

| 00:01:59                                              | 61.62%                    | 62.96%                                               |  |
| Italy                                           |                                                  | 287                                                            | 3.39        | 00:02:26                                              | 55.75%                    | 53.31%                                               |  |
| Japan                                           |                                                  | 231                                                            | 2.18        | 00:02:11                                              | 28.57%                    | 61.47%                                               |  |





30,440 Unique Views

58.84% Bounce Rate

## **Top Content**

| Pages             | Pageviews | % Pageviews |
|-------------------|-----------|-------------|
| /                 | 11,318    | 24.38%      |
| /DVD/index.html   | 4,355     | 9.38%       |
| /info/top100.html | 2,420     | 5.21%       |
| /index.html       | 2,089     | 4.50%       |
| /info/search.html | 1,968     | 4.24%       |