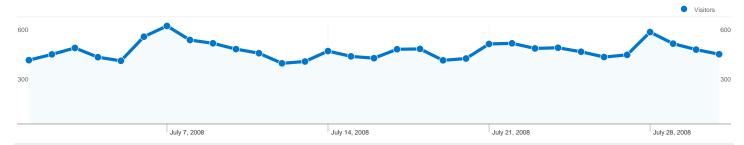

## 15,662 visits came from 107 countries/territories

| Visits 15,662 % of Site Total: 100.00% | Pages/Visit 3.58 Site Avg: 3.58 (0.00%) | Avg. Time on Site<br>00:03:00<br>Site Avg:<br>00:03:00 (0.00%) |             | % New Visits<br>57.69%<br>Site Avg:<br>57.64% (0.08%) | <b>54.60</b> Site Avg: | Bounce Rate<br>54.60%<br>Site Avg:<br>54.60% (0.00%) |  |
|----------------------------------------|-----------------------------------------|----------------------------------------------------------------|-------------|-------------------------------------------------------|------------------------|------------------------------------------------------|--|
| Country/Territory                      |                                         | Visits                                                         | Pages/Visit | Avg. Time on Site                                     | % New Visits           | Bounce Rate                                          |  |
| United States                          |                                         | 9,164                                                          | 3.72        | 00:02:53                                              | 58.70%                 | 53.68%                                               |  |
| United Kingdom                         |                                         | 1,392                                                          | 2.97        | 00:03:05                                              | 49.43%                 | 59.12%                                               |  |
| Canada                                 |                                         | 772                                                            | 3.97        | 00:02:52                                              | 58.68%                 | 48.58%                                               |  |
| Australia                              |                                         | 515                                                            | 2.82        | 00:02:31                                              | 36.89%                 | 64.47%                                               |  |
| Germany                                |                                         | 369                                                            | 4.02        | 00:03:55                                              | 68.29%                 | 49.32%                                               |  |
| Spain                                  |                                         | 363                                                            | 4.66        | 00:05:49                                              | 47.66%                 | 41.60%                                               |  |
| France                                 |                                         | 326                                                            | 3.63        | 00:03:53                                              | 54.91%                 | 56.13%                                               |  |
| Italy                                  |                                         | 323                                                            | 3.67        | 00:02:15                                              | 54.18%                 | 56.66%                                               |  |
| Brazil                                 |                                         | 286                                                            | 2.66        | 00:02:22                                              | 75.52%                 | 59.44%                                               |  |
| Japan                                  |                                         | 259                                                            | 4.20        | 00:03:02                                              | 32.82%                 | 59.46%                                               |  |