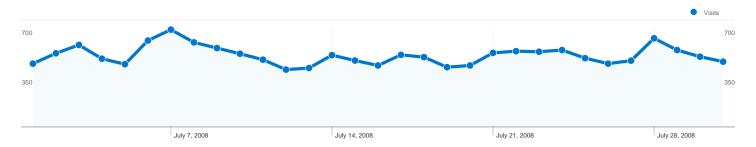

#### Site Usage

15,662 Visits

56,099 Pageviews

3.58 Pages/Visit

54.60% Bounce Rate

00:03:00 Avg. Time on Site

57.64% % New Visits

| Traffic Sources Overview |                                                                                                                                                                                                                                  |
|--------------------------|----------------------------------------------------------------------------------------------------------------------------------------------------------------------------------------------------------------------------------|
|                          | <ul> <li>Direct Traffic         <ul> <li>6,472.00 (41.32%)</li> </ul> </li> <li>Search Engines         <ul> <li>5,816.00 (37.13%)</li> </ul> </li> <li>Referring Sites         <ul> <li>3,374.00 (21.54%)</li> </ul> </li> </ul> |

Site Usage