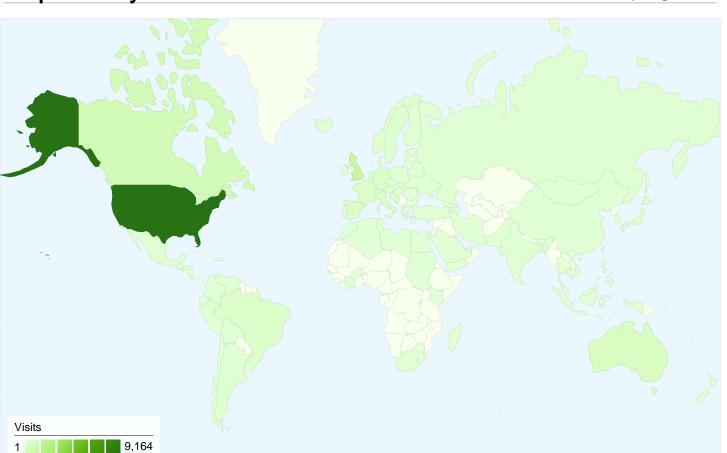

## 15,662 visits came from 107 countries/territories

| Visits 15,662 % of Site Total: 100.00% | Pages/Visit 3.58 Site Avg: 3.58 (0.00%) | Avg. Time on Site<br>00:03:00<br>Site Avg:<br>00:03:00 (0.00%) |             | % New Visits<br>57.69%<br>Site Avg:<br>57.64% (0.08%) | <b>54.60</b> Site Avg: | Bounce Rate<br>54.60%<br>Site Avg:<br>54.60% (0.00%) |  |
|----------------------------------------|-----------------------------------------|----------------------------------------------------------------|-------------|-------------------------------------------------------|------------------------|------------------------------------------------------|--|
| Country/Territory                      |                                         | Visits                                                         | Pages/Visit | Avg. Time on Site                                     | % New Visits           | Bounce Rate                                          |  |
| United States                          |                                         | 9,164                                                          | 3.72        | 00:02:53                                              | 58.70%                 | 53.68%                                               |  |
| United Kingdom                         |                                         | 1,392                                                          | 2.97        | 00:03:05                                              | 49.43%                 | 59.12%                                               |  |
| Canada                                 |                                         | 772                                                            | 3.97        | 00:02:52                                              | 58.68%                 | 48.58%                                               |  |
| Australia                              |                                         | 515                                                            | 2.82        | 00:02:31                                              | 36.89%                 | 64.47%                                               |  |
| Germany                                |                                         | 369                                                            | 4.02        | 00:03:55                                              | 68.29%                 | 49.32%                                               |  |
| Spain                                  |                                         | 363                                                            | 4.66        | 00:05:49                                              | 47.66%                 | 41.60%                                               |  |
| France                                 |                                         | 326                                                            | 3.63        | 00:03:53                                              | 54.91%                 | 56.13%                                               |  |
| Italy                                  |                                         | 323                                                            | 3.67        | 00:02:15                                              | 54.18%                 | 56.66%                                               |  |
| Brazil                                 |                                         | 286                                                            | 2.66        | 00:02:22                                              | 75.52%                 | 59.44%                                               |  |
| Japan                                  |                                         | 259                                                            | 4.20        | 00:03:02                                              | 32.82%                 | 59.46%                                               |  |