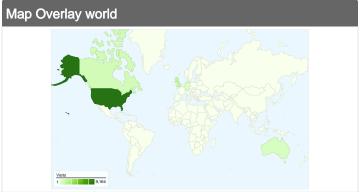

## 15,662 visits came from 107 countries/territories

| Visits 15,662 % of Site Total: 100.00% | Pages/Visit 3.58 Site Avg: 3.58 (0.00%) | Avg. Time on Site<br>00:03:00<br>Site Avg:<br>00:03:00 (0.00%) |             | % New Visits<br>57.69%<br>Site Avg:<br>57.64% (0.08%) | <b>54.60</b> Site Avg: | Bounce Rate<br>54.60%<br>Site Avg:<br>54.60% (0.00%) |  |
|----------------------------------------|-----------------------------------------|----------------------------------------------------------------|-------------|-------------------------------------------------------|------------------------|------------------------------------------------------|--|
| Country/Territory                      |                                         | Visits                                                         | Pages/Visit | Avg. Time on Site                                     | % New Visits           | Bounce Rate                                          |  |
| United States                          |                                         | 9,164                                                          | 3.72        | 00:02:53                                              | 58.70%                 | 53.68%                                               |  |
| United Kingdom                         |                                         | 1,392                                                          | 2.97        | 00:03:05                                              | 49.43%                 | 59.12%                                               |  |
| Canada                                 |                                         | 772                                                            | 3.97        | 00:02:52                                              | 58.68%                 | 48.58%                                               |  |
| Australia                              |                                         | 515                                                            | 2.82        | 00:02:31                                              | 36.89%                 | 64.47%                                               |  |
| Germany                                |                                         | 369                                                            | 4.02        | 00:03:55                                              | 68.29%                 | 49.32%                                               |  |
| Spain                                  |                                         | 363                                                            | 4.66        | 00:05:49                                              | 47.66%                 | 41.60%                                               |  |
| France                                 |                                         | 326                                                            | 3.63        | 00:03:53                                              | 54.91%                 | 56.13%                                               |  |
| Italy                                  |                                         | 323                                                            | 3.67        | 00:02:15                                              | 54.18%                 | 56.66%                                               |  |
| Brazil                                 |                                         | 286                                                            | 2.66        | 00:02:22                                              | 75.52%                 | 59.44%                                               |  |
| Japan                                  |                                         | 259                                                            | 4.20        | 00:03:02                                              | 32.82%                 | 59.46%                                               |  |