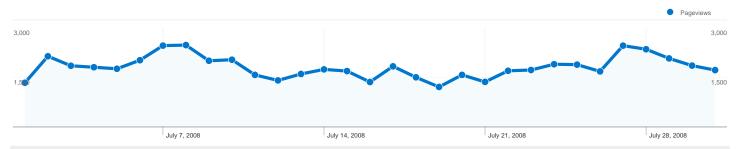

### Pages on this site were viewed a total of 56,099 times

56,099 Pageviews

35,872 Unique Views

54.60% Bounce Rate