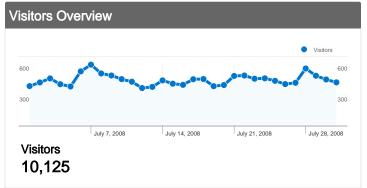

### 10,125 people visited this site

15,662 Visits

10,125 Absolute Unique Visitors

56,099 Pageviews

3.58 Average Pageviews

00:03:00 Time on Site

54.60% Bounce Rate

57.64% New Visits