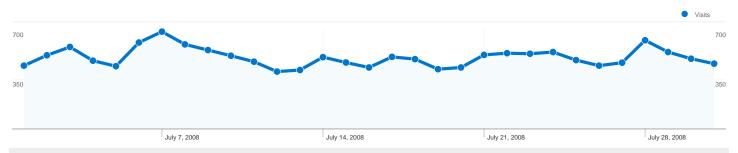

### 10,125 people visited this site

15,662 Visits

10,125 Absolute Unique Visitors

56,099 Pageviews

3.58 Average Pageviews

00:03:00 Time on Site

54.60% Bounce Rate

57.64% New Visits

Site Usage