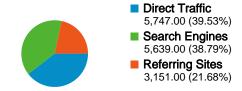

# Traffic Sources Overview

#### All traffic sources sent a total of 14,537 visits

21.68% Referring Sites

38.79% Search Engines

#### **Top Traffic Sources**

| Sources                     | Visits | % visits |
|-----------------------------|--------|----------|
| (direct) ((none))           | 5,747  | 39.53%   |
| google (organic)            | 4,272  | 29.39%   |
| yahoo (organic)             | 878    | 6.04%    |
| en.wikipedia.org (referral) | 685    | 4.71%    |
| stumbleupon.com (referral)  | 317    | 2.18%    |