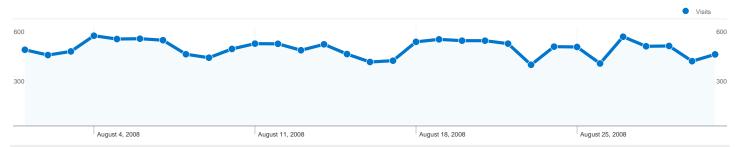

#### All traffic sources sent a total of 14,537 visits

21.68% Referring Sites

38.79% Search Engines