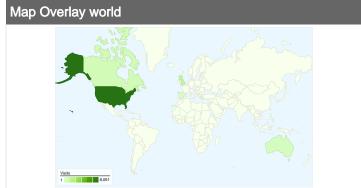

# 14,537 visits came from 108 countries/territories

| Visits<br>14,537<br>% of Site Total:<br>100.00% | Pages/Visit<br>3.94<br>Site Avg:<br>3.94 (0.00%) | Avg. Time on Site<br>00:02:50<br>Site Avg:<br>00:02:50 (0.00%) |             | % New Visits<br>55.66%<br>Site Avg:<br>55.63% (0.05%) | <b>54.36</b> ° Site Avg: 54.36° | %           |
|-------------------------------------------------|--------------------------------------------------|----------------------------------------------------------------|-------------|-------------------------------------------------------|---------------------------------|-------------|
| Country/Territory                               |                                                  | Visits                                                         | Pages/Visit | Avg. Time on Site                                     | % New Visits                    | Bounce Rate |
| United States                                   |                                                  | 8,051                                                          | 4.16        | 00:02:55                                              | 56.35%                          | 53.56%      |
| United Kingdom                                  |                                                  | 1,317                                                          | 3.77        | 00:02:44                                              | 48.97%                          | 54.52%      |
| Canada                                          |                                                  | 700                                                            | 4.10        | 00:02:53                                              | 50.14%                          | 47.00%      |
| Australia                                       |                                                  | 515                                                            | 2.54        | 00:01:55                                              | 32.43%                          | 67.57%      |
| Spain                                           |                                                  | 388                                                            | 4.18        | 00:02:58                                              | 47.42%                          | 42.01%      |
| Germany                                         |                                                  | 386                                                            | 3.63        | 00:02:39                                              | 67.62%                          | 54.92%      |
| Brazil                                          |                                                  | 339                                                            | 3.64        | 00:02:51                                              | 76.70%                          | 54.57%      |
| Japan                                           |                                                  | 280                                                            | 3.54        | 00:02:17                                              | 26.79%                          | 59.29%      |
| France                                          |                                                  | 256                                                            | 3.29        | 00:02:16                                              | 59.38%                          | 55.86%      |
| Italy                                           |                                                  | 223                                                            | 4.15        | 00:02:27                                              | 55.16%                          | 57.85%      |