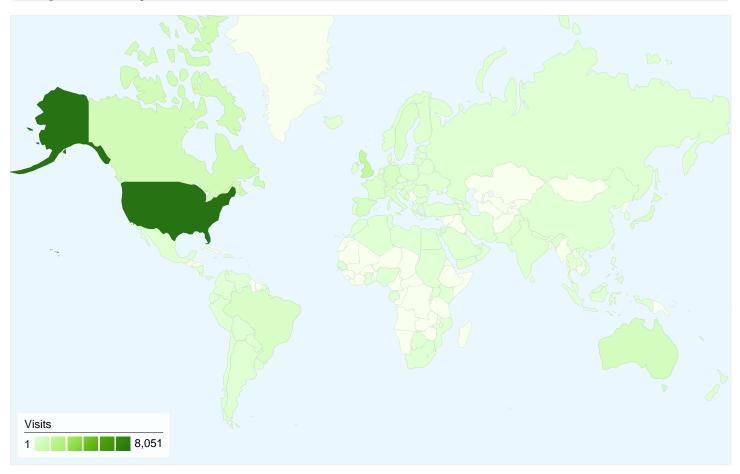

# 14,537 visits came from 108 countries/territories

| Visits<br>14,537<br>% of Site Total:<br>100.00% | Pages/Visit<br>3.94<br>Site Avg:<br>3.94 (0.00%) | Avg. Time on Site<br>00:02:50<br>Site Avg:<br>00:02:50 (0.00%) |             | % New Visits<br>55.66%<br>Site Avg:<br>55.63% (0.05%) | <b>54.36</b> ° Site Avg: 54.36° | %           |
|-------------------------------------------------|--------------------------------------------------|----------------------------------------------------------------|-------------|-------------------------------------------------------|---------------------------------|-------------|
| Country/Territory                               |                                                  | Visits                                                         | Pages/Visit | Avg. Time on Site                                     | % New Visits                    | Bounce Rate |
| United States                                   |                                                  | 8,051                                                          | 4.16        | 00:02:55                                              | 56.35%                          | 53.56%      |
| United Kingdom                                  |                                                  | 1,317                                                          | 3.77        | 00:02:44                                              | 48.97%                          | 54.52%      |
| Canada                                          |                                                  | 700                                                            | 4.10        | 00:02:53                                              | 50.14%                          | 47.00%      |
| Australia                                       |                                                  | 515                                                            | 2.54        | 00:01:55                                              | 32.43%                          | 67.57%      |
| Spain                                           |                                                  | 388                                                            | 4.18        | 00:02:58                                              | 47.42%                          | 42.01%      |
| Germany                                         |                                                  | 386                                                            | 3.63        | 00:02:39                                              | 67.62%                          | 54.92%      |
| Brazil                                          |                                                  | 339                                                            | 3.64        | 00:02:51                                              | 76.70%                          | 54.57%      |
| Japan                                           |                                                  | 280                                                            | 3.54        | 00:02:17                                              | 26.79%                          | 59.29%      |
| France                                          |                                                  | 256                                                            | 3.29        | 00:02:16                                              | 59.38%                          | 55.86%      |
| Italy                                           |                                                  | 223                                                            | 4.15        | 00:02:27                                              | 55.16%                          | 57.85%      |