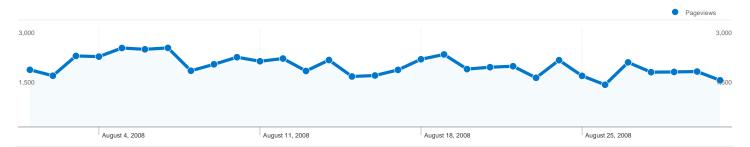

#### Pages on this site were viewed a total of 57,312 times

57,312 Pageviews

~~ 37,782 Unique Views

**54.36%** Bounce Rate