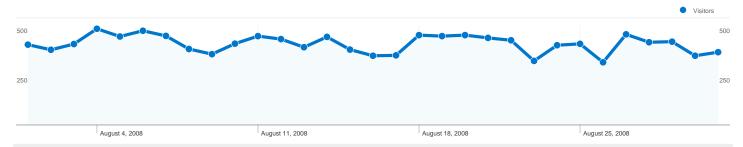

# Visitors Overview Visitors 500 250 August 4, 2008 August 11, 2008 August 18, 2008 August 25, 2008 Visitors 9,172

| Traffic Sources Overview |                                                                                                                                                                                                                                  |
|--------------------------|----------------------------------------------------------------------------------------------------------------------------------------------------------------------------------------------------------------------------------|
|                          | <ul> <li>Direct Traffic         <ul> <li>5,747.00 (39.53%)</li> </ul> </li> <li>Search Engines         <ul> <li>5,639.00 (38.79%)</li> </ul> </li> <li>Referring Sites         <ul> <li>3,151.00 (21.68%)</li> </ul> </li> </ul> |

# 9,172 people visited this site

14,537 Visits

9,172 Absolute Unique Visitors

57,312 Pageviews

3.94 Average Pageviews

00:02:50 Time on Site

54.36% Bounce Rate

**55.63%** New Visits