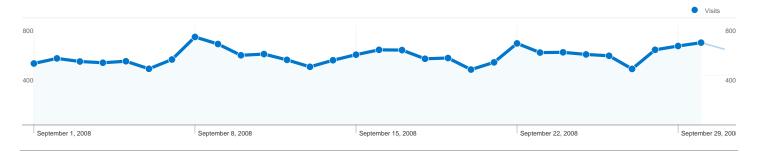

#### Site Usage

16,672 Visits

63,202 Pageviews

3.79 Pages/Visit

53.42% Bounce Rate

00:02:43 Avg. Time on Site

59.06% % New Visits

### 10,991 people visited this site

16,672 Visits

10,991 Absolute Unique Visitors

63,202 Pageviews

3.79 Average Pageviews

00:02:43 Time on Site

53.42% Bounce Rate

59.06% New Visits