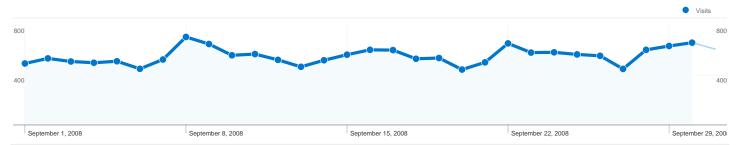

#### Visitors Overview Visitors September 1, 2008 September 8, 2008 September 15, 2008 September 22, 2008 September **Visitors** 10,991

| Traffic Sources Overview |                                                                                                                                                                                                                                  |
|--------------------------|----------------------------------------------------------------------------------------------------------------------------------------------------------------------------------------------------------------------------------|
|                          | <ul> <li>Search Engines         <ul> <li>6,947.00 (41.67%)</li> </ul> </li> <li>Direct Traffic         <ul> <li>6,158.00 (36.94%)</li> </ul> </li> <li>Referring Sites         <ul> <li>3,567.00 (21.40%)</li> </ul> </li> </ul> |