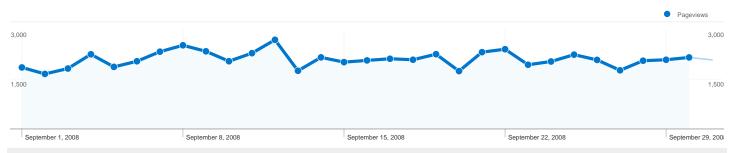

#### Visitors Overview Visitors September 1, 2008 September 8, 2008 September 15, 2008 September 22, 2008 September **Visitors** 10,991

| Traffic Sources Overview |                                                                                                                                                                                                                                  |
|--------------------------|----------------------------------------------------------------------------------------------------------------------------------------------------------------------------------------------------------------------------------|
|                          | <ul> <li>Search Engines         <ul> <li>6,947.00 (41.67%)</li> </ul> </li> <li>Direct Traffic         <ul> <li>6,158.00 (36.94%)</li> </ul> </li> <li>Referring Sites         <ul> <li>3,567.00 (21.40%)</li> </ul> </li> </ul> |

### 10,991 people visited this site

16,672 Visits

10,991 Absolute Unique Visitors

63,202 Pageviews

3.79 Average Pageviews

00:02:43 Time on Site

53.42% Bounce Rate

59.06% New Visits