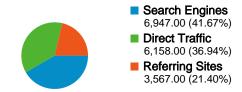

#### Visitors Overview Visitors September 1, 2008 September 8, 2008 September 15, 2008 September 22, 2008 September **Visitors** 10,991

| Traffic Sources Overview |                                                                                                                                                                                                                                  |
|--------------------------|----------------------------------------------------------------------------------------------------------------------------------------------------------------------------------------------------------------------------------|
|                          | <ul> <li>Search Engines         <ul> <li>6,947.00 (41.67%)</li> </ul> </li> <li>Direct Traffic         <ul> <li>6,158.00 (36.94%)</li> </ul> </li> <li>Referring Sites         <ul> <li>3,567.00 (21.40%)</li> </ul> </li> </ul> |

### All traffic sources sent a total of 16,672 visits

21.40% Referring Sites

41.67% Search Engines

### **Top Traffic Sources**

| Sources                     | Visits | % visits |
|-----------------------------|--------|----------|
| (direct) ((none))           | 6,158  | 36.94%   |
| google (organic)            | 5,213  | 31.27%   |
| yahoo (organic)             | 1,133  | 6.80%    |
| en.wikipedia.org (referral) | 745    | 4.47%    |
| stumbleupon.com (referral)  | 492    | 2.95%    |