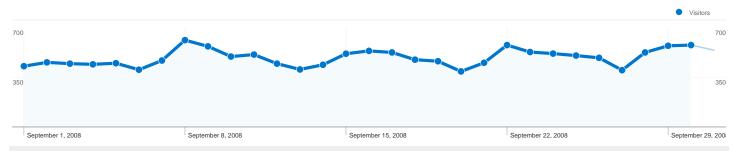

### 10,991 people visited this site

16,672 Visits

10,991 Absolute Unique Visitors

63,202 Pageviews

3.79 Average Pageviews

00:02:43 Time on Site

53.42% Bounce Rate

59.06% New Visits