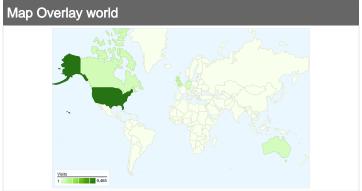

# 16,672 visits came from 112 countries/territories

| Visits 16,672 % of Site Total: 100.00% | Pages/Visit<br>3.79<br>Site Avg:<br>3.79 (0.00%) | Avg. Time on Site 00:02:43 Site Avg: 00:02:43 (0.00%) |             | % New Visits<br>59.16%<br>Site Avg:<br>59.06% (0.16%) | <b>53.42</b> Site Avg: <b>53.42</b> 9 | %           |
|----------------------------------------|--------------------------------------------------|-------------------------------------------------------|-------------|-------------------------------------------------------|---------------------------------------|-------------|
| Country/Territory                      |                                                  | Visits                                                | Pages/Visit | Avg. Time on Site                                     | % New Visits                          | Bounce Rate |
| United States                          |                                                  | 9,465                                                 | 4.00        | 00:02:38                                              | 60.59%                                | 52.25%      |
| United Kingdom                         |                                                  | 1,556                                                 | 3.49        | 00:02:49                                              | 53.60%                                | 54.82%      |
| Canada                                 |                                                  | 855                                                   | 4.38        | 00:02:26                                              | 61.05%                                | 46.78%      |
| Australia                              |                                                  | 603                                                   | 2.65        | 00:01:40                                              | 29.85%                                | 73.63%      |
| Germany                                |                                                  | 450                                                   | 4.07        | 00:04:53                                              | 57.56%                                | 48.89%      |
| Brazil                                 |                                                  | 334                                                   | 3.23        | 00:02:08                                              | 73.65%                                | 54.19%      |
| Spain                                  |                                                  | 326                                                   | 3.98        | 00:02:49                                              | 60.12%                                | 46.32%      |
| Italy                                  |                                                  | 311                                                   | 4.23        | 00:02:42                                              | 58.52%                                | 59.16%      |
| France                                 |                                                  | 297                                                   | 2.86        | 00:01:40                                              | 64.98%                                | 58.92%      |
| Japan                                  |                                                  | 272                                                   | 3.60        | 00:02:48                                              | 29.41%                                | 52.21%      |