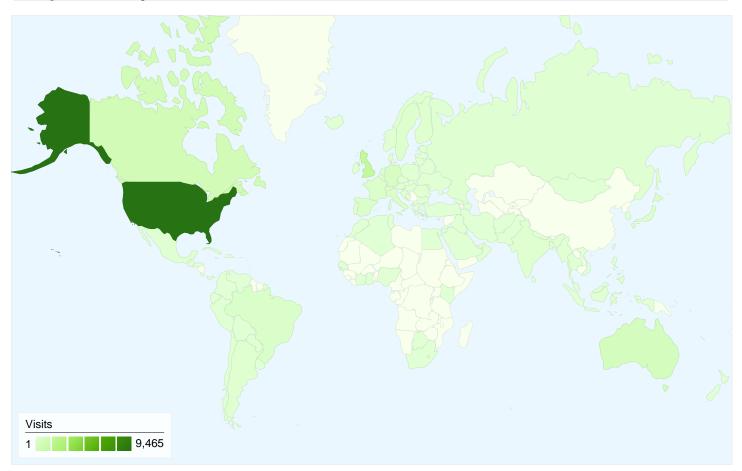

# 16,672 visits came from 112 countries/territories

| Visits 16,672 % of Site Total: 100.00% | Pages/Visit<br>3.79<br>Site Avg:<br>3.79 (0.00%) | Avg. Time on Site 00:02:43 Site Avg: 00:02:43 (0.00%) |             | % New Visits<br>59.16%<br>Site Avg:<br>59.06% (0.16%) | <b>53.42</b> Site Avg: <b>53.42</b> 9 | %           |
|----------------------------------------|--------------------------------------------------|-------------------------------------------------------|-------------|-------------------------------------------------------|---------------------------------------|-------------|
| Country/Territory                      |                                                  | Visits                                                | Pages/Visit | Avg. Time on Site                                     | % New Visits                          | Bounce Rate |
| United States                          |                                                  | 9,465                                                 | 4.00        | 00:02:38                                              | 60.59%                                | 52.25%      |
| United Kingdom                         |                                                  | 1,556                                                 | 3.49        | 00:02:49                                              | 53.60%                                | 54.82%      |
| Canada                                 |                                                  | 855                                                   | 4.38        | 00:02:26                                              | 61.05%                                | 46.78%      |
| Australia                              |                                                  | 603                                                   | 2.65        | 00:01:40                                              | 29.85%                                | 73.63%      |
| Germany                                |                                                  | 450                                                   | 4.07        | 00:04:53                                              | 57.56%                                | 48.89%      |
| Brazil                                 |                                                  | 334                                                   | 3.23        | 00:02:08                                              | 73.65%                                | 54.19%      |
| Spain                                  |                                                  | 326                                                   | 3.98        | 00:02:49                                              | 60.12%                                | 46.32%      |
| Italy                                  |                                                  | 311                                                   | 4.23        | 00:02:42                                              | 58.52%                                | 59.16%      |
| France                                 |                                                  | 297                                                   | 2.86        | 00:01:40                                              | 64.98%                                | 58.92%      |
| Japan                                  |                                                  | 272                                                   | 3.60        | 00:02:48                                              | 29.41%                                | 52.21%      |