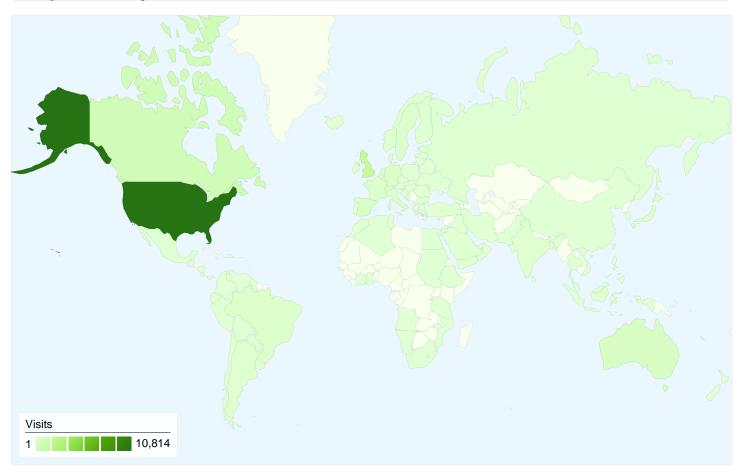

# 18,711 visits came from 115 countries/territories

| Visits 18,711 % of Site Total: 100.00% | Pages/Visit<br>3.52<br>Site Avg:<br>3.52 (0.00%) | Avg. Time on Site 00:02:28 Site Avg: 00:02:28 (0.00%) |             | % New Visits<br>63.25%<br>Site Avg:<br>63.22% (0.04%) | <b>56.98</b> ° Site Avg: | Bounce Rate<br>56.98%<br>Site Avg:<br>56.98% (0.00%) |  |
|----------------------------------------|--------------------------------------------------|-------------------------------------------------------|-------------|-------------------------------------------------------|--------------------------|------------------------------------------------------|--|
| Country/Territory                      |                                                  | Visits                                                | Pages/Visit | Avg. Time on Site                                     | % New Visits             | Bounce Rate                                          |  |
| United States                          |                                                  | 10,814                                                | 3.49        | 00:02:14                                              | 64.88%                   | 57.68%                                               |  |
| United Kingdom                         |                                                  | 1,701                                                 | 3.47        | 00:02:32                                              | 60.02%                   | 56.14%                                               |  |
| Canada                                 |                                                  | 923                                                   | 4.03        | 00:02:10                                              | 66.41%                   | 52.76%                                               |  |
| Australia                              |                                                  | 525                                                   | 3.00        | 00:02:17                                              | 45.14%                   | 62.29%                                               |  |
| Spain                                  |                                                  | 467                                                   | 2.97        | 00:02:39                                              | 62.74%                   | 54.60%                                               |  |
| Germany                                |                                                  | 441                                                   | 4.83        | 00:04:51                                              | 60.54%                   | 48.75%                                               |  |
| France                                 |                                                  | 343                                                   | 3.72        | 00:02:21                                              | 64.43%                   | 57.14%                                               |  |
| Brazil                                 |                                                  | 337                                                   | 3.42        | 00:02:44                                              | 76.85%                   | 56.68%                                               |  |
| Italy                                  |                                                  | 312                                                   | 4.60        | 00:03:25                                              | 55.45%                   | 48.40%                                               |  |
| Sweden                                 |                                                  | 253                                                   | 4.06        | 00:03:36                                              | 56.52%                   | 43.87%                                               |  |