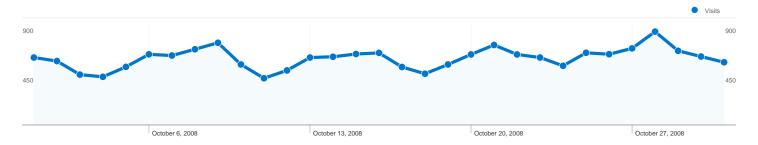

# Visitors Overview Visitors October 6, 2008 October 13, 2008 October 20, 2008 October 27, 2008 Visitors 12,994

| Content Overview  |           |             |
|-------------------|-----------|-------------|
| Pages             | Pageviews | % Pageviews |
| 1                 | 13,601    | 20.67%      |
| /DVD/index.html   | 4,283     | 6.51%       |
| /info/top100.html | 2,726     | 4.14%       |
| /index.html       | 2,072     | 3.15%       |
| /PSFL/index.html  | 1,968     | 2.99%       |