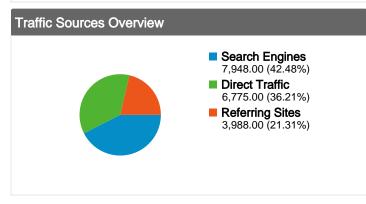

# Traffic Sources Overview

Comparing to: Site

### All traffic sources sent a total of 18,711 visits

21.31% Referring Sites

42.48% Search Engines

| 7,948.00 (42.48%) |
|-------------------|
| , , ,             |
| Direct Traffic    |
| 6,775.00 (36.21%) |
| Referring Sites   |
| 3,988.00 (21.31%) |
|                   |