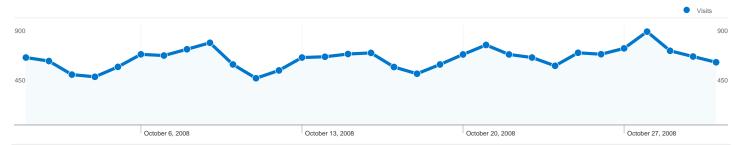

# Visitors Overview Visitors October 6, 2008 October 13, 2008 October 20, 2008 October 27, 2008 Visitors 12,994

| Content Overview  |           |             |
|-------------------|-----------|-------------|
| Pages             | Pageviews | % Pageviews |
| 1                 | 13,601    | 20.67%      |
| /DVD/index.html   | 4,283     | 6.51%       |
| /info/top100.html | 2,726     | 4.14%       |
| /index.html       | 2,072     | 3.15%       |
| /PSFL/index.html  | 1,968     | 2.99%       |

# 12,994 people visited this site

12,994 Absolute Unique Visitors

65,795 Pageviews

3.52 Average Pageviews

00:02:28 Time on Site

56.98% Bounce Rate

63.22% New Visits