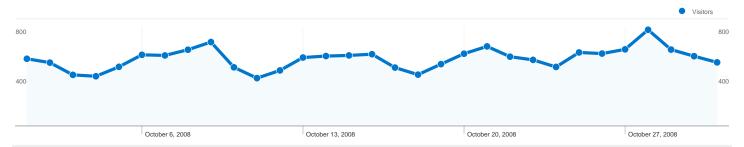

# 12,994 people visited this site

12,994 Absolute Unique Visitors

65,795 Pageviews

3.52 Average Pageviews

00:02:28 Time on Site

56.98% Bounce Rate

63.22% New Visits