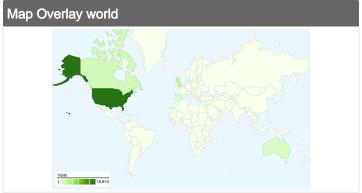

# 18,711 visits came from 115 countries/territories

| Visits 18,711 % of Site Total: 100.00% | Pages/Visit<br>3.52<br>Site Avg:<br>3.52 (0.00%) | Avg. Time on Site 00:02:28 Site Avg: 00:02:28 (0.00%) |             | % New Visits<br>63.25%<br>Site Avg:<br>63.22% (0.04%) | <b>56.98</b> ° Site Avg: | Bounce Rate<br>56.98%<br>Site Avg:<br>56.98% (0.00%) |  |
|----------------------------------------|--------------------------------------------------|-------------------------------------------------------|-------------|-------------------------------------------------------|--------------------------|------------------------------------------------------|--|
| Country/Territory                      |                                                  | Visits                                                | Pages/Visit | Avg. Time on Site                                     | % New Visits             | Bounce Rate                                          |  |
| United States                          |                                                  | 10,814                                                | 3.49        | 00:02:14                                              | 64.88%                   | 57.68%                                               |  |
| United Kingdom                         |                                                  | 1,701                                                 | 3.47        | 00:02:32                                              | 60.02%                   | 56.14%                                               |  |
| Canada                                 |                                                  | 923                                                   | 4.03        | 00:02:10                                              | 66.41%                   | 52.76%                                               |  |
| Australia                              |                                                  | 525                                                   | 3.00        | 00:02:17                                              | 45.14%                   | 62.29%                                               |  |
| Spain                                  |                                                  | 467                                                   | 2.97        | 00:02:39                                              | 62.74%                   | 54.60%                                               |  |
| Germany                                |                                                  | 441                                                   | 4.83        | 00:04:51                                              | 60.54%                   | 48.75%                                               |  |
| France                                 |                                                  | 343                                                   | 3.72        | 00:02:21                                              | 64.43%                   | 57.14%                                               |  |
| Brazil                                 |                                                  | 337                                                   | 3.42        | 00:02:44                                              | 76.85%                   | 56.68%                                               |  |
| Italy                                  |                                                  | 312                                                   | 4.60        | 00:03:25                                              | 55.45%                   | 48.40%                                               |  |
| Sweden                                 |                                                  | 253                                                   | 4.06        | 00:03:36                                              | 56.52%                   | 43.87%                                               |  |