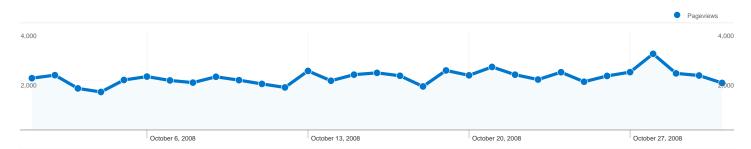

# Pages on this site were viewed a total of 65,795 times

65,795 Pageviews

45,628 Unique Views

56.98% Bounce Rate