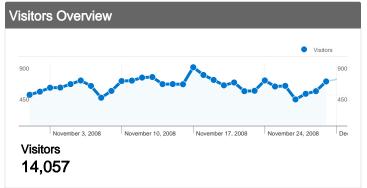

### 14,057 people visited this site

19,650 Visits

14,057 Absolute Unique Visitors

69,197 Pageviews

3.52 Average Pageviews

00:02:29 Time on Site

59.88% Bounce Rate

65.46% New Visits