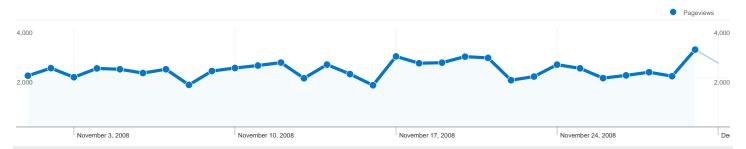

# Pages on this site were viewed a total of 69,197 times

69,197 Pageviews

48,115 Unique Views

59.88% Bounce Rate