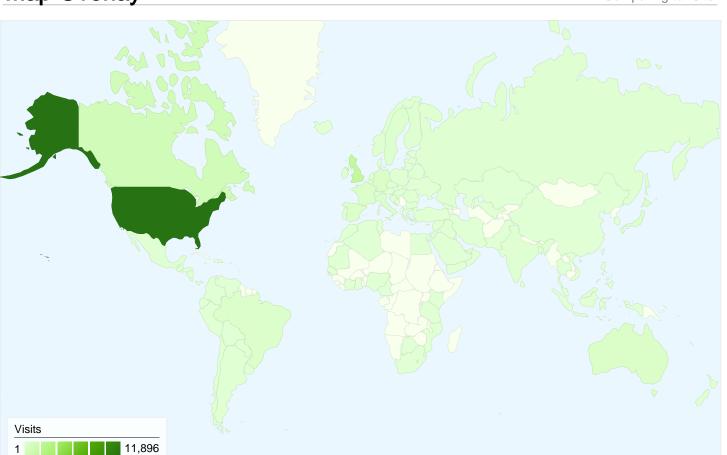

# 19,650 visits came from 117 countries/territories

| Visits<br>19,650<br>% of Site Total:<br>100.00% | Pages/Visit<br>3.52<br>Site Avg:<br>3.52 (0.00%) | Avg. Time on Site 00:02:29 Site Avg: 00:02:29 (0.00%) |             | % New Visits<br>65.51%<br>Site Avg:<br>65.46% (0.07%) | <b>59.88</b> Site Avg: <b>59.88</b> | %           |
|-------------------------------------------------|--------------------------------------------------|-------------------------------------------------------|-------------|-------------------------------------------------------|-------------------------------------|-------------|
| Country/Territory                               |                                                  | Visits                                                | Pages/Visit | Avg. Time on Site                                     | % New Visits                        | Bounce Rate |
| United States                                   |                                                  | 11,896                                                | 3.43        | 00:02:16                                              | 68.42%                              | 62.77%      |
| United Kingdom                                  |                                                  | 1,911                                                 | 3.48        | 00:02:54                                              | 56.72%                              | 56.41%      |
| Canada                                          |                                                  | 1,013                                                 | 4.15        | 00:02:43                                              | 62.49%                              | 49.36%      |
| Australia                                       |                                                  | 403                                                   | 4.20        | 00:03:02                                              | 51.12%                              | 51.86%      |
| Germany                                         |                                                  | 395                                                   | 4.26        | 00:02:34                                              | 64.05%                              | 52.15%      |
| France                                          |                                                  | 387                                                   | 3.16        | 00:02:22                                              | 64.08%                              | 56.85%      |
| Spain                                           |                                                  | 340                                                   | 3.73        | 00:03:52                                              | 68.53%                              | 48.53%      |
| Brazil                                          |                                                  | 332                                                   | 3.86        | 00:02:59                                              | 73.19%                              | 56.63%      |
| Italy                                           |                                                  | 315                                                   | 3.89        | 00:02:23                                              | 58.73%                              | 57.46%      |
| Japan                                           |                                                  | 275                                                   | 5.68        | 00:03:21                                              | 21.45%                              | 54.91%      |

Comparing to: Site