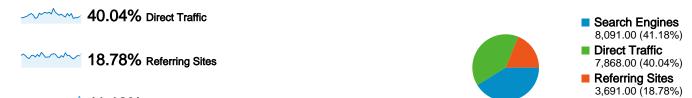

#### Site Usage

19,650 Visits

~~~ 69,197 Pageviews

3.52 Pages/Visit

59.88% Bounce Rate

00:02:29 Avg. Time on Site

65.46% % New Visits

| Traffic Sources Overview |                                                                                                                                                                                                                                  |
|--------------------------|----------------------------------------------------------------------------------------------------------------------------------------------------------------------------------------------------------------------------------|
|                          | <ul> <li>Search Engines         <ul> <li>8,091.00 (41.18%)</li> </ul> </li> <li>Direct Traffic         <ul> <li>7,868.00 (40.04%)</li> </ul> </li> <li>Referring Sites         <ul> <li>3,691.00 (18.78%)</li> </ul> </li> </ul> |

#### Traffic Sources Overview Comparing to: Site

#### All traffic sources sent a total of 19,650 visits

### **Top Traffic Sources**

**41.18%** Search Engines

| Sources                     | Visits | % visits |
|-----------------------------|--------|----------|
| (direct) ((none))           | 7,868  | 40.04%   |
| google (organic)            | 6,230  | 31.70%   |
| yahoo (organic)             | 1,250  | 6.36%    |
| en.wikipedia.org (referral) | 953    | 4.85%    |
| stumbleupon.com (referral)  | 512    | 2.61%    |