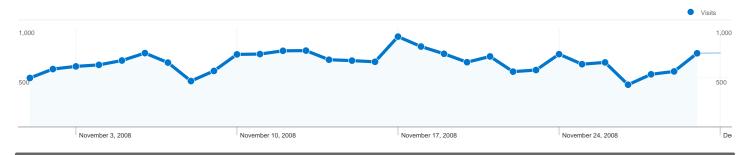

#### Site Usage

19,650 Visits

~~~ 69,197 Pageviews

3.52 Pages/Visit

59.88% Bounce Rate

00:02:29 Avg. Time on Site

65.46% % New Visits

| Traffic Sources Overview |                                                                                                                                                                                                                                  |
|--------------------------|----------------------------------------------------------------------------------------------------------------------------------------------------------------------------------------------------------------------------------|
|                          | <ul> <li>Search Engines         <ul> <li>8,091.00 (41.18%)</li> </ul> </li> <li>Direct Traffic         <ul> <li>7,868.00 (40.04%)</li> </ul> </li> <li>Referring Sites         <ul> <li>3,691.00 (18.78%)</li> </ul> </li> </ul> |

Site Usage