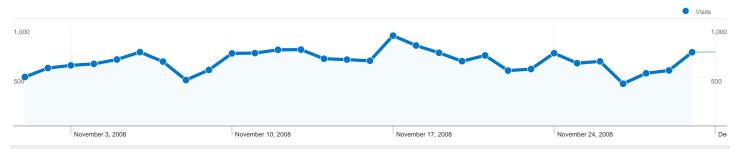

### 14,057 people visited this site

19,650 Visits

14,057 Absolute Unique Visitors

69,197 Pageviews

3.52 Average Pageviews

00:02:29 Time on Site

59.88% Bounce Rate

65.46% New Visits

Site Usage