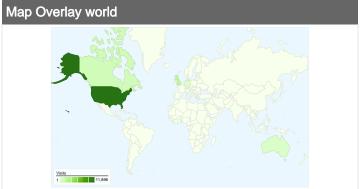

# 19,650 visits came from 117 countries/territories

| Visits<br>19,650<br>% of Site Total:<br>100.00% | Pages/Visit<br>3.52<br>Site Avg:<br>3.52 (0.00%) | Avg. Time on Site 00:02:29 Site Avg: 00:02:29 (0.00%) |             | % New Visits<br>65.51%<br>Site Avg:<br>65.46% (0.07%) | <b>59.88</b> Site Avg: <b>59.88</b> | %           |
|-------------------------------------------------|--------------------------------------------------|-------------------------------------------------------|-------------|-------------------------------------------------------|-------------------------------------|-------------|
| Country/Territory                               |                                                  | Visits                                                | Pages/Visit | Avg. Time on Site                                     | % New Visits                        | Bounce Rate |
| United States                                   |                                                  | 11,896                                                | 3.43        | 00:02:16                                              | 68.42%                              | 62.77%      |
| United Kingdom                                  |                                                  | 1,911                                                 | 3.48        | 00:02:54                                              | 56.72%                              | 56.41%      |
| Canada                                          |                                                  | 1,013                                                 | 4.15        | 00:02:43                                              | 62.49%                              | 49.36%      |
| Australia                                       |                                                  | 403                                                   | 4.20        | 00:03:02                                              | 51.12%                              | 51.86%      |
| Germany                                         |                                                  | 395                                                   | 4.26        | 00:02:34                                              | 64.05%                              | 52.15%      |
| France                                          |                                                  | 387                                                   | 3.16        | 00:02:22                                              | 64.08%                              | 56.85%      |
| Spain                                           |                                                  | 340                                                   | 3.73        | 00:03:52                                              | 68.53%                              | 48.53%      |
| Brazil                                          |                                                  | 332                                                   | 3.86        | 00:02:59                                              | 73.19%                              | 56.63%      |
| Italy                                           |                                                  | 315                                                   | 3.89        | 00:02:23                                              | 58.73%                              | 57.46%      |
| Japan                                           |                                                  | 275                                                   | 5.68        | 00:03:21                                              | 21.45%                              | 54.91%      |