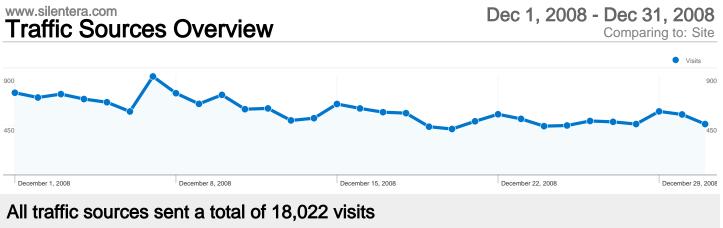

# 18,022 visits came from 115 countries/territories

Site Usage

| Visits<br>18,022<br>% of Site Total:<br>100.00% | Pages/Visit<br>3.67<br>Site Avg:<br>3.67 (0.00%) | Avg. Time on Site<br>00:02:32<br>Site Avg:<br>00:02:32 (0.00%) |             | % New Visits<br>63.34%<br>Site Avg:<br>63.31% (0.05%) | <b>58.60</b><br>Site Avg: | Bounce Rate<br>58.60%<br>Site Avg:<br>58.60% (0.00%) |  |
|-------------------------------------------------|--------------------------------------------------|----------------------------------------------------------------|-------------|-------------------------------------------------------|---------------------------|------------------------------------------------------|--|
| Country/Territory                               |                                                  | Visits                                                         | Pages/Visit | Avg. Time on<br>Site                                  | % New Visits              | Bounce Rate                                          |  |
| United States                                   |                                                  | 10,879                                                         | 3.78        | 00:02:22                                              | 64.76%                    | 58.91%                                               |  |
| United Kingdom                                  |                                                  | 1,515                                                          | 3.37        | 00:02:49                                              | 54.59%                    | 56.83%                                               |  |
| Canada                                          |                                                  | 913                                                            | 4.56        | 00:02:50                                              | 63.09%                    | 47.43%                                               |  |
| Germany                                         |                                                  | 458                                                            | 6.11        | 00:05:57                                              | 66.38%                    | 49.13%                                               |  |
| France                                          |                                                  | 439                                                            | 3.27        | 00:01:42                                              | 58.09%                    | 58.31%                                               |  |
| Spain                                           |                                                  | 363                                                            | 3.21        | 00:02:55                                              | 64.74%                    | 55.92%                                               |  |
| Brazil                                          |                                                  | 353                                                            | 3.60        | 00:02:40                                              | 60.34%                    | 65.44%                                               |  |
| Italy                                           |                                                  | 312                                                            | 3.39        | 00:01:59                                              | 56.09%                    | 63.14%                                               |  |
| Australia                                       |                                                  | 296                                                            | 3.34        | 00:03:19                                              | 48.99%                    | 59.12%                                               |  |
| Japan                                           |                                                  | 226                                                            | 2.14        | 00:01:42                                              | 21.24%                    | 63.72%                                               |  |