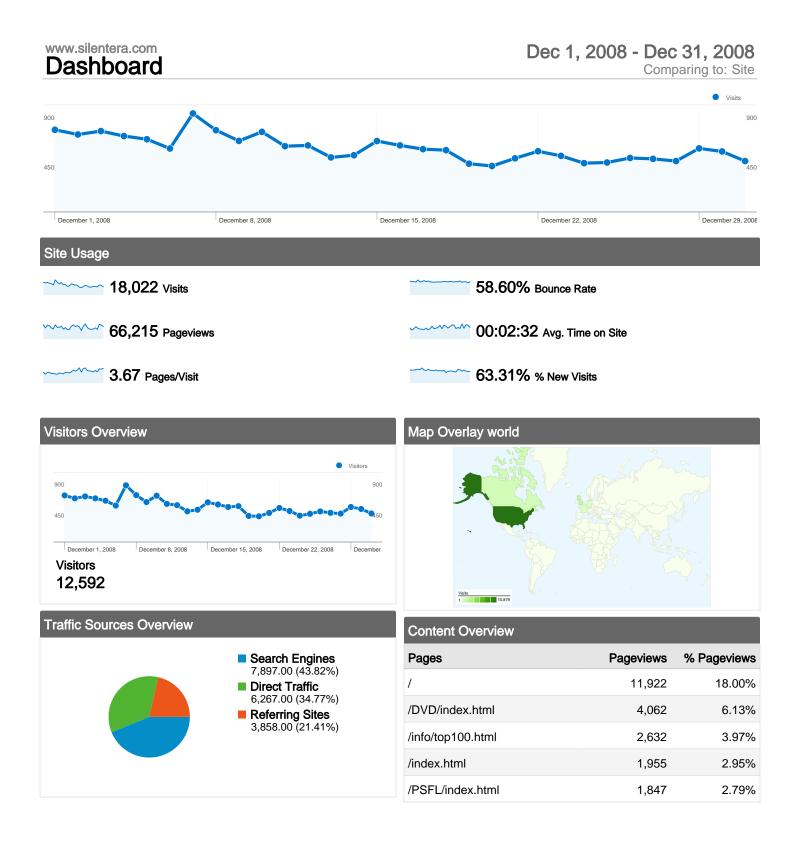

# 18,022 visits came from 115 countries/territories

Site Usage

| Visits<br>18,022<br>% of Site Total:<br>100.00% | Pages/Visit<br>3.67<br>Site Avg:<br>3.67 (0.00%) | Avg. Time on Site<br>00:02:32<br>Site Avg:<br>00:02:32 (0.00%) |             | % New Visits<br>63.34%<br>Site Avg:<br>63.31% (0.05%) | <b>58.60</b><br>Site Avg: | Bounce Rate<br>58.60%<br>Site Avg:<br>58.60% (0.00%) |  |
|-------------------------------------------------|--------------------------------------------------|----------------------------------------------------------------|-------------|-------------------------------------------------------|---------------------------|------------------------------------------------------|--|
| Country/Territory                               |                                                  | Visits                                                         | Pages/Visit | Avg. Time on<br>Site                                  | % New Visits              | Bounce Rate                                          |  |
| United States                                   |                                                  | 10,879                                                         | 3.78        | 00:02:22                                              | 64.76%                    | 58.91%                                               |  |
| United Kingdom                                  |                                                  | 1,515                                                          | 3.37        | 00:02:49                                              | 54.59%                    | 56.83%                                               |  |
| Canada                                          |                                                  | 913                                                            | 4.56        | 00:02:50                                              | 63.09%                    | 47.43%                                               |  |
| Germany                                         |                                                  | 458                                                            | 6.11        | 00:05:57                                              | 66.38%                    | 49.13%                                               |  |
| France                                          |                                                  | 439                                                            | 3.27        | 00:01:42                                              | 58.09%                    | 58.31%                                               |  |
| Spain                                           |                                                  | 363                                                            | 3.21        | 00:02:55                                              | 64.74%                    | 55.92%                                               |  |
| Brazil                                          |                                                  | 353                                                            | 3.60        | 00:02:40                                              | 60.34%                    | 65.44%                                               |  |
| Italy                                           |                                                  | 312                                                            | 3.39        | 00:01:59                                              | 56.09%                    | 63.14%                                               |  |
| Australia                                       |                                                  | 296                                                            | 3.34        | 00:03:19                                              | 48.99%                    | 59.12%                                               |  |
| Japan                                           |                                                  | 226                                                            | 2.14        | 00:01:42                                              | 21.24%                    | 63.72%                                               |  |

45,502 Unique Views

58.60% Bounce Rate