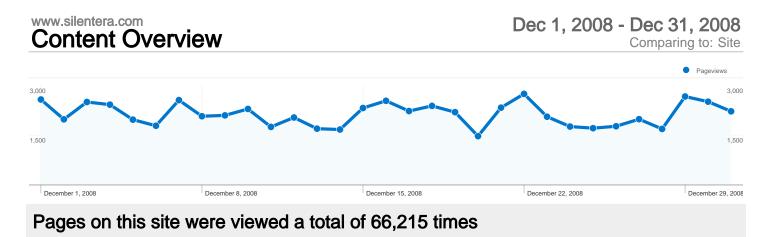

| 00:01:59                                              | 56.09%                    | 63.14%                                               |  |
| Australia                                       |                                                  | 296                                                            | 3.34        | 00:03:19                                              | 48.99%                    | 59.12%                                               |  |
| Japan                                           |                                                  | 226                                                            | 2.14        | 00:01:42                                              | 21.24%                    | 63.72%                                               |  |





45,502 Unique Views

58.60% Bounce Rate

## **Top Content**

| Pages             | Pageviews | % Pageviews |
|-------------------|-----------|-------------|
| /                 | 11,922    | 18.00%      |
| /DVD/index.html   | 4,062     | 6.13%       |
| /info/top100.html | 2,632     | 3.97%       |
| /index.html       | 1,955     | 2.95%       |
| /PSFL/index.html  | 1,847     | 2.79%       |