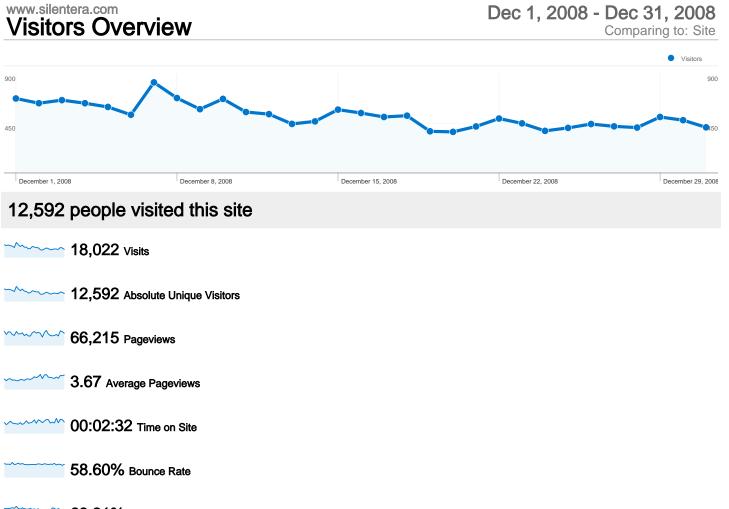

# 18,022 visits came from 115 countries/territories

Site Usage

| Visits<br>18,022<br>% of Site Total:<br>100.00% | Pages/Visit<br>3.67<br>Site Avg:<br>3.67 (0.00%) | Avg. Time on Site<br>00:02:32<br>Site Avg:<br>00:02:32 (0.00%) |             | % New Visits<br>63.34%<br>Site Avg:<br>63.31% (0.05%) | <b>58.60</b><br>Site Avg: | Bounce Rate<br>58.60%<br>Site Avg:<br>58.60% (0.00%) |  |
|-------------------------------------------------|--------------------------------------------------|----------------------------------------------------------------|-------------|-------------------------------------------------------|---------------------------|------------------------------------------------------|--|
| Country/Territory                               |                                                  | Visits                                                         | Pages/Visit | Avg. Time on<br>Site                                  | % New Visits              | Bounce Rate                                          |  |
| United States                                   |                                                  | 10,879                                                         | 3.78        | 00:02:22                                              | 64.76%                    | 58.91%                                               |  |
| United Kingdom                                  |                                                  | 1,515                                                          | 3.37        | 00:02:49                                              | 54.59%                    | 56.83%                                               |  |
| Canada                                          |                                                  | 913                                                            | 4.56        | 00:02:50                                              | 63.09%                    | 47.43%                                               |  |
| Germany                                         |                                                  | 458                                                            | 6.11        | 00:05:57                                              | 66.38%                    | 49.13%                                               |  |
| France                                          |                                                  | 439                                                            | 3.27        | 00:01:42                                              | 58.09%                    | 58.31%                                               |  |
| Spain                                           |                                                  | 363                                                            | 3.21        | 00:02:55                                              | 64.74%                    | 55.92%                                               |  |
| Brazil                                          |                                                  | 353                                                            | 3.60        | 00:02:40                                              | 60.34%                    | 65.44%                                               |  |
| Italy                                           |                                                  | 312                                                            | 3.39        | 00:01:59                                              | 56.09%                    | 63.14%                                               |  |
| Australia                                       |                                                  | 296                                                            | 3.34        | 00:03:19                                              | 48.99%                    | 59.12%                                               |  |
| Japan                                           |                                                  | 226                                                            | 2.14        | 00:01:42                                              | 21.24%                    | 63.72%                                               |  |