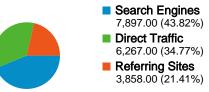

A 21.41% Referring Sites

43.82% Search Engines

#### **Top Traffic Sources**

| Sources                     | Visits | % visits | Keywords          | Visits | % visits |
|-----------------------------|--------|----------|-------------------|--------|----------|
| (direct) ((none))           | 6,267  | 34.77%   | silent era        | 696    | 8.81%    |
| google (organic)            | 6,040  | 33.51%   | silent films      | 558    | 7.07%    |
| yahoo (organic)             | 1,228  | 6.81%    | silent movies     | 253    | 3.20%    |
| en.wikipedia.org (referral) | 967    | 5.37%    | silent film       | 236    | 2.99%    |
| stumbleupon.com (referral)  | 698    | 3.87%    | best silent films | 172    | 2.18%    |