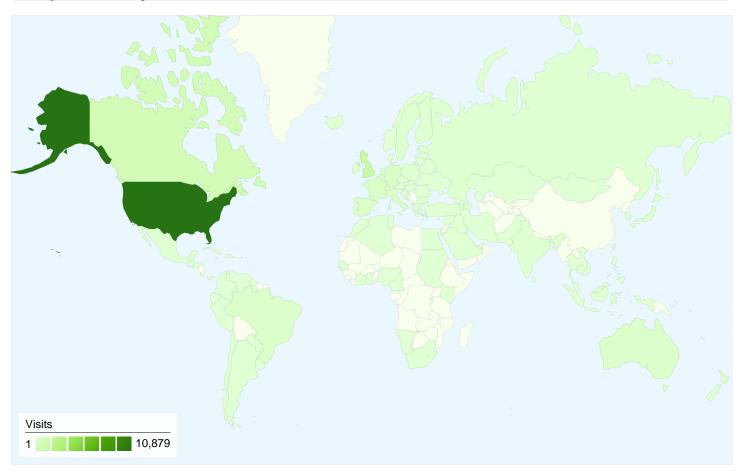

## www.silentera.com Map Overlay

# 18,022 visits came from 115 countries/territories

Site Usage

| Visits<br>18,022<br>% of Site Total:<br>100.00% | Pages/Visit<br>3.67<br>Site Avg:<br>3.67 (0.00%) | Avg. Time on Site<br>00:02:32<br>Site Avg:<br>00:02:32 (0.00%) |             | % New Visits<br>63.34%<br>Site Avg:<br>63.31% (0.05%) | <b>58.60</b><br>Site Avg: | Bounce Rate<br>58.60%<br>Site Avg:<br>58.60% (0.00%) |  |
|-------------------------------------------------|--------------------------------------------------|----------------------------------------------------------------|-------------|-------------------------------------------------------|---------------------------|------------------------------------------------------|--|
| Country/Territory                               |                                                  | Visits                                                         | Pages/Visit | Avg. Time on<br>Site                                  | % New Visits              | Bounce Rate                                          |  |
| United States                                   |                                                  | 10,879                                                         | 3.78        | 00:02:22                                              | 64.76%                    | 58.91%                                               |  |
| United Kingdom                                  |                                                  | 1,515                                                          | 3.37        | 00:02:49                                              | 54.59%                    | 56.83%                                               |  |
| Canada                                          |                                                  | 913                                                            | 4.56        | 00:02:50                                              | 63.09%                    | 47.43%                                               |  |
| Germany                                         |                                                  | 458                                                            | 6.11        | 00:05:57                                              | 66.38%                    | 49.13%                                               |  |
| France                                          |                                                  | 439                                                            | 3.27        | 00:01:42                                              | 58.09%                    | 58.31%                                               |  |
| Spain                                           |                                                  | 363                                                            | 3.21        | 00:02:55                                              | 64.74%                    | 55.92%                                               |  |
| Brazil                                          |                                                  | 353                                                            | 3.60        | 00:02:40                                              | 60.34%                    | 65.44%                                               |  |
| Italy                                           |                                                  | 312                                                            | 3.39        | 00:01:59                                              | 56.09%                    | 63.14%                                               |  |
| Australia                                       |                                                  | 296                                                            | 3.34        | 00:03:19                                              | 48.99%                    | 59.12%                                               |  |
| Japan                                           |                                                  | 226                                                            | 2.14        | 00:01:42                                              | 21.24%                    | 63.72%                                               |  |