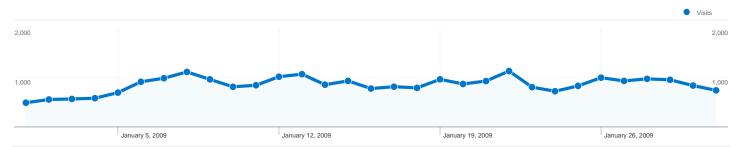

#### Visitors Overview Visitors 2,000 January 5, 2009 January 19, 2009 January 12, 2009 January 26, 2009 **Visitors** 19,742

| Traffic Sources Overview |                                           |  |  |  |
|--------------------------|-------------------------------------------|--|--|--|
|                          | Search Engines<br>14,056.00 (53.28%)      |  |  |  |
|                          | ■ <b>Direct Traffic</b> 7,914.00 (30.00%) |  |  |  |
|                          | ■ Referring Sites<br>4,413.00 (16.73%)    |  |  |  |

# Visitors Overview

## 19,742 people visited this site

19,742 Absolute Unique Visitors

90,672 Pageviews

3.44 Average Pageviews

00:02:24 Time on Site

64.19% Bounce Rate

69.88% New Visits