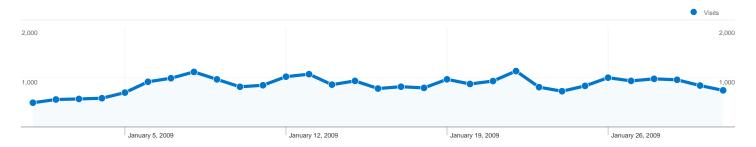

# Visitors Overview

## 19,742 people visited this site

19,742 Absolute Unique Visitors

90,672 Pageviews

3.44 Average Pageviews

00:02:24 Time on Site

64.19% Bounce Rate

69.88% New Visits