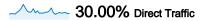

# **Traffic Sources Overview**

## All traffic sources sent a total of 26,383 visits

16.73% Referring Sites

53.28% Search Engines

### **Top Traffic Sources**

| Sources                     | Visits | % visits |
|-----------------------------|--------|----------|
| google (organic)            | 11,770 | 44.61%   |
| (direct) ((none))           | 7,914  | 30.00%   |
| yahoo (organic)             | 1,275  | 4.83%    |
| en.wikipedia.org (referral) | 1,214  | 4.60%    |
| stumbleupon.com (referral)  | 351    | 1.33%    |