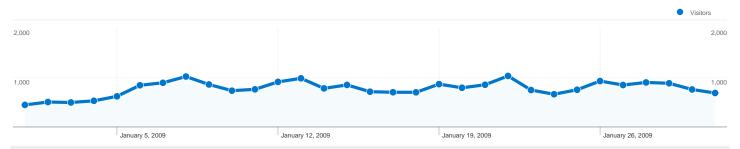

# Visitors Overview

## 19,742 people visited this site

19,742 Absolute Unique Visitors

90,672 Pageviews

3.44 Average Pageviews

00:02:24 Time on Site

64.19% Bounce Rate

69.88% New Visits