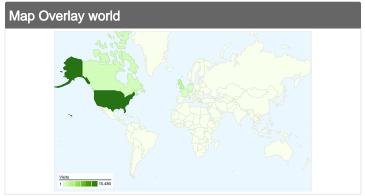

# 26,383 visits came from 122 countries/territories

| Site Usage                             |                                                  |                                                       |             |                                                       |                        |                                                      |  |
|----------------------------------------|--------------------------------------------------|-------------------------------------------------------|-------------|-------------------------------------------------------|------------------------|------------------------------------------------------|--|
| Visits 26,383 % of Site Total: 100.00% | Pages/Visit<br>3.44<br>Site Avg:<br>3.44 (0.00%) | Avg. Time on Site 00:02:24 Site Avg: 00:02:24 (0.00%) |             | % New Visits<br>69.93%<br>Site Avg:<br>69.88% (0.07%) | <b>64.19</b> Site Avg: | Bounce Rate<br>64.19%<br>Site Avg:<br>64.19% (0.00%) |  |
| Country/Territory                      |                                                  | Visits                                                | Pages/Visit | Avg. Time on<br>Site                                  | % New Visits           | Bounce Rate                                          |  |
| United States                          |                                                  | 15,480                                                | 3.34        | 00:02:06                                              | 70.52%                 | 65.16%                                               |  |
| United Kingdom                         |                                                  | 2,646                                                 | 4.20        | 00:04:19                                              | 65.19%                 | 59.98%                                               |  |
| Canada                                 |                                                  | 1,240                                                 | 4.00        | 00:02:12                                              | 71.53%                 | 57.50%                                               |  |
| Germany                                |                                                  | 645                                                   | 4.05        | 00:02:41                                              | 73.33%                 | 59.69%                                               |  |
| France                                 |                                                  | 548                                                   | 3.05        | 00:01:53                                              | 67.34%                 | 62.59%                                               |  |
| Spain                                  |                                                  | 525                                                   | 2.92        | 00:01:43                                              | 71.05%                 | 64.00%                                               |  |
| Brazil                                 |                                                  | 518                                                   | 4.56        | 00:04:35                                              | 63.32%                 | 63.13%                                               |  |
| Italy                                  |                                                  | 483                                                   | 4.06        | 00:02:33                                              | 58.39%                 | 63.98%                                               |  |
| Australia                              |                                                  | 380                                                   | 3.46        | 00:02:21                                              | 57.11%                 | 61.58%                                               |  |
| Ireland                                |                                                  | 343                                                   | 2.12        | 00:01:15                                              | 88.63%                 | 84.26%                                               |  |