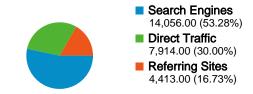

#### Visitors Overview Visitors 2,000 January 5, 2009 January 19, 2009 January 12, 2009 January 26, 2009 **Visitors** 19,742

| Traffic Sources Overview |                                           |  |  |  |
|--------------------------|-------------------------------------------|--|--|--|
|                          | Search Engines<br>14,056.00 (53.28%)      |  |  |  |
|                          | ■ <b>Direct Traffic</b> 7,914.00 (30.00%) |  |  |  |
|                          | ■ Referring Sites<br>4,413.00 (16.73%)    |  |  |  |

# **Traffic Sources Overview**

## All traffic sources sent a total of 26,383 visits

16.73% Referring Sites

53.28% Search Engines

### **Top Traffic Sources**

| Sources                     | Visits | % visits |
|-----------------------------|--------|----------|
| google (organic)            | 11,770 | 44.61%   |
| (direct) ((none))           | 7,914  | 30.00%   |
| yahoo (organic)             | 1,275  | 4.83%    |
| en.wikipedia.org (referral) | 1,214  | 4.60%    |
| stumbleupon.com (referral)  | 351    | 1.33%    |