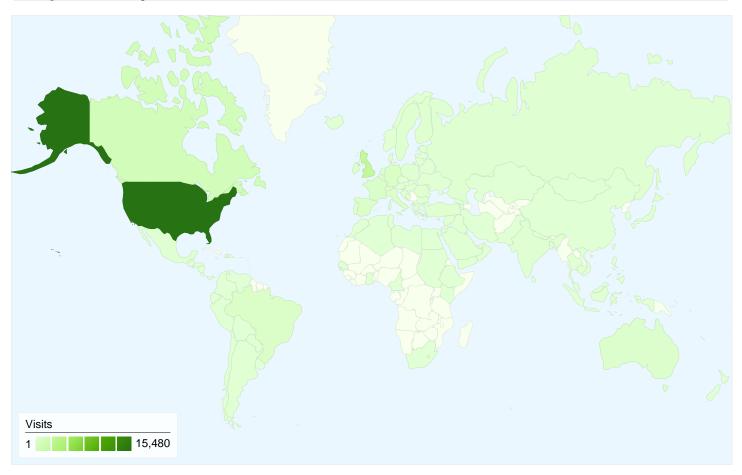

# 26,383 visits came from 122 countries/territories

| Site Usage                             |                                                  |                                                       |             |                                                       |                        |                                                      |  |
|----------------------------------------|--------------------------------------------------|-------------------------------------------------------|-------------|-------------------------------------------------------|------------------------|------------------------------------------------------|--|
| Visits 26,383 % of Site Total: 100.00% | Pages/Visit<br>3.44<br>Site Avg:<br>3.44 (0.00%) | Avg. Time on Site 00:02:24 Site Avg: 00:02:24 (0.00%) |             | % New Visits<br>69.93%<br>Site Avg:<br>69.88% (0.07%) | <b>64.19</b> Site Avg: | Bounce Rate<br>64.19%<br>Site Avg:<br>64.19% (0.00%) |  |
| Country/Territory                      |                                                  | Visits                                                | Pages/Visit | Avg. Time on<br>Site                                  | % New Visits           | Bounce Rate                                          |  |
| United States                          |                                                  | 15,480                                                | 3.34        | 00:02:06                                              | 70.52%                 | 65.16%                                               |  |
| United Kingdom                         |                                                  | 2,646                                                 | 4.20        | 00:04:19                                              | 65.19%                 | 59.98%                                               |  |
| Canada                                 |                                                  | 1,240                                                 | 4.00        | 00:02:12                                              | 71.53%                 | 57.50%                                               |  |
| Germany                                |                                                  | 645                                                   | 4.05        | 00:02:41                                              | 73.33%                 | 59.69%                                               |  |
| France                                 |                                                  | 548                                                   | 3.05        | 00:01:53                                              | 67.34%                 | 62.59%                                               |  |
| Spain                                  |                                                  | 525                                                   | 2.92        | 00:01:43                                              | 71.05%                 | 64.00%                                               |  |
| Brazil                                 |                                                  | 518                                                   | 4.56        | 00:04:35                                              | 63.32%                 | 63.13%                                               |  |
| Italy                                  |                                                  | 483                                                   | 4.06        | 00:02:33                                              | 58.39%                 | 63.98%                                               |  |
| Australia                              |                                                  | 380                                                   | 3.46        | 00:02:21                                              | 57.11%                 | 61.58%                                               |  |
| Ireland                                |                                                  | 343                                                   | 2.12        | 00:01:15                                              | 88.63%                 | 84.26%                                               |  |