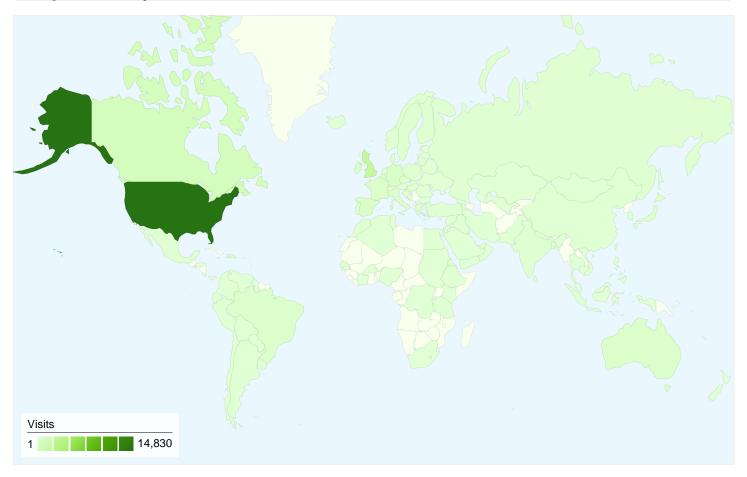

# www.silentera.com Map Overlay

# 24,843 visits came from 129 countries/territories

| Site Usage                                      |                                                  |                                                                |             |                                                       |                           |                                                      |  |
|-------------------------------------------------|--------------------------------------------------|----------------------------------------------------------------|-------------|-------------------------------------------------------|---------------------------|------------------------------------------------------|--|
| Visits<br>24,843<br>% of Site Total:<br>100.00% | Pages/Visit<br>3.34<br>Site Avg:<br>3.34 (0.00%) | Avg. Time on Site<br>00:02:34<br>Site Avg:<br>00:02:34 (0.00%) |             | % New Visits<br>69.23%<br>Site Avg:<br>69.17% (0.10%) | <b>64.05</b><br>Site Avg: | Bounce Rate<br>64.05%<br>Site Avg:<br>64.05% (0.00%) |  |
| Country/Territory                               |                                                  | Visits                                                         | Pages/Visit | Avg. Time on<br>Site                                  | % New Visits              | Bounce Rate                                          |  |
| United States                                   |                                                  | 14,830                                                         | 3.34        | 00:02:14                                              | 68.91%                    | 64.01%                                               |  |
| United Kingdom                                  |                                                  | 2,249                                                          | 4.59        | 00:06:26                                              | 64.07%                    | 60.29%                                               |  |
| Canada                                          |                                                  | 1,082                                                          | 3.61        | 00:02:13                                              | 72.46%                    | 59.43%                                               |  |
| Germany                                         |                                                  | 570                                                            | 3.48        | 00:02:05                                              | 73.86%                    | 60.00%                                               |  |
| Spain                                           |                                                  | 556                                                            | 3.41        | 00:02:09                                              | 58.09%                    | 65.29%                                               |  |
| France                                          |                                                  | 469                                                            | 2.73        | 00:01:47                                              | 75.48%                    | 64.61%                                               |  |
| Italy                                           |                                                  | 440                                                            | 3.55        | 00:02:36                                              | 56.36%                    | 63.18%                                               |  |
| Australia                                       |                                                  | 396                                                            | 2.89        | 00:02:04                                              | 70.71%                    | 62.88%                                               |  |
| Brazil                                          |                                                  | 371                                                            | 3.51        | 00:02:38                                              | 71.70%                    | 65.77%                                               |  |
| Ireland                                         |                                                  | 343                                                            | 1.89        | 00:01:13                                              | 92.71%                    | 84.84%                                               |  |