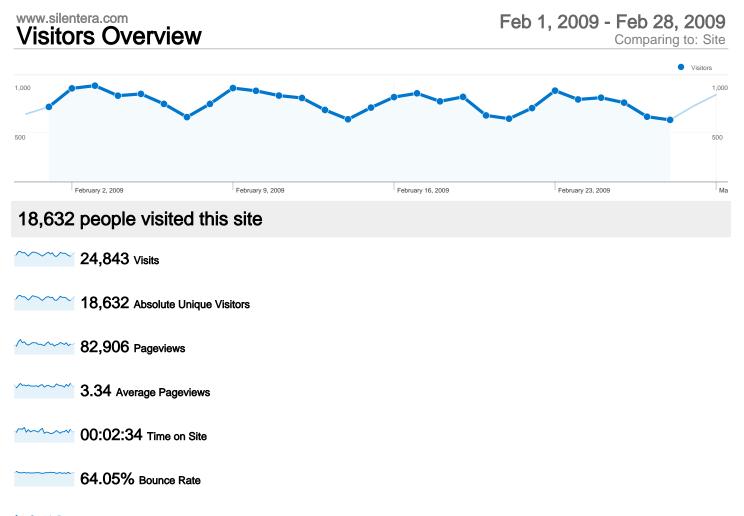

# 24,843 visits came from 129 countries/territories

| Site Usage                                      |                                                  |                                                                |             |                                                       |                           |                                                      |  |
|-------------------------------------------------|--------------------------------------------------|----------------------------------------------------------------|-------------|-------------------------------------------------------|---------------------------|------------------------------------------------------|--|
| Visits<br>24,843<br>% of Site Total:<br>100.00% | Pages/Visit<br>3.34<br>Site Avg:<br>3.34 (0.00%) | Avg. Time on Site<br>00:02:34<br>Site Avg:<br>00:02:34 (0.00%) |             | % New Visits<br>69.23%<br>Site Avg:<br>69.17% (0.10%) | <b>64.05</b><br>Site Avg: | Bounce Rate<br>64.05%<br>Site Avg:<br>64.05% (0.00%) |  |
| Country/Territory                               |                                                  | Visits                                                         | Pages/Visit | Avg. Time on<br>Site                                  | % New Visits              | Bounce Rate                                          |  |
| United States                                   |                                                  | 14,830                                                         | 3.34        | 00:02:14                                              | 68.91%                    | 64.01%                                               |  |
| United Kingdom                                  |                                                  | 2,249                                                          | 4.59        | 00:06:26                                              | 64.07%                    | 60.29%                                               |  |
| Canada                                          |                                                  | 1,082                                                          | 3.61        | 00:02:13                                              | 72.46%                    | 59.43%                                               |  |
| Germany                                         |                                                  | 570                                                            | 3.48        | 00:02:05                                              | 73.86%                    | 60.00%                                               |  |
| Spain                                           |                                                  | 556                                                            | 3.41        | 00:02:09                                              | 58.09%                    | 65.29%                                               |  |
| France                                          |                                                  | 469                                                            | 2.73        | 00:01:47                                              | 75.48%                    | 64.61%                                               |  |
| Italy                                           |                                                  | 440                                                            | 3.55        | 00:02:36                                              | 56.36%                    | 63.18%                                               |  |
| Australia                                       |                                                  | 396                                                            | 2.89        | 00:02:04                                              | 70.71%                    | 62.88%                                               |  |
| Brazil                                          |                                                  | 371                                                            | 3.51        | 00:02:38                                              | 71.70%                    | 65.77%                                               |  |
| Ireland                                         |                                                  | 343                                                            | 1.89        | 00:01:13                                              | 92.71%                    | 84.84%                                               |  |

59,495 Unique Views

64.05% Bounce Rate