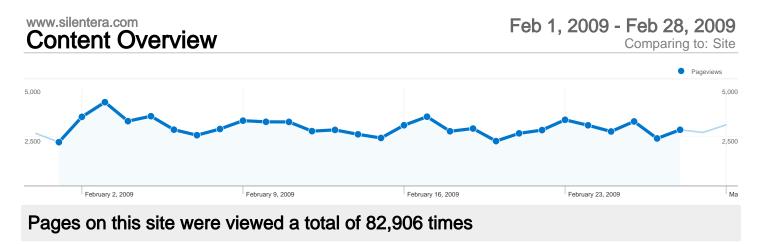

## **Top Content**

| Pages             | Pageviews | % Pageviews |
|-------------------|-----------|-------------|
| /                 | 11,667    | 14.07%      |
| /DVD/index.html   | 4,412     | 5.32%       |
| /info/top100.html | 3,303     | 3.98%       |
| /PSFL/index.html  | 2,302     | 2.78%       |
| /index.html       | 2,050     | 2.47%       |