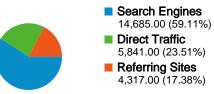

23.51% Direct Traffic

17.38% Referring Sites

59.11% Search Engines

## **Top Traffic Sources**

| Sources                     | Visits | % visits | Keywords          | Visits | % visits |
|-----------------------------|--------|----------|-------------------|--------|----------|
| google (organic)            | 12,441 | 50.08%   | silent films      | 752    | 5.12%    |
| (direct) ((none))           | 5,841  | 23.51%   | silent era        | 584    | 3.98%    |
| yahoo (organic)             | 1,286  | 5.18%    | silent movies     | 408    | 2.78%    |
| en.wikipedia.org (referral) | 1,191  | 4.79%    | silent film       | 271    | 1.85%    |
| stumbleupon.com (referral)  | 417    | 1.68%    | best silent films | 146    | 0.99%    |