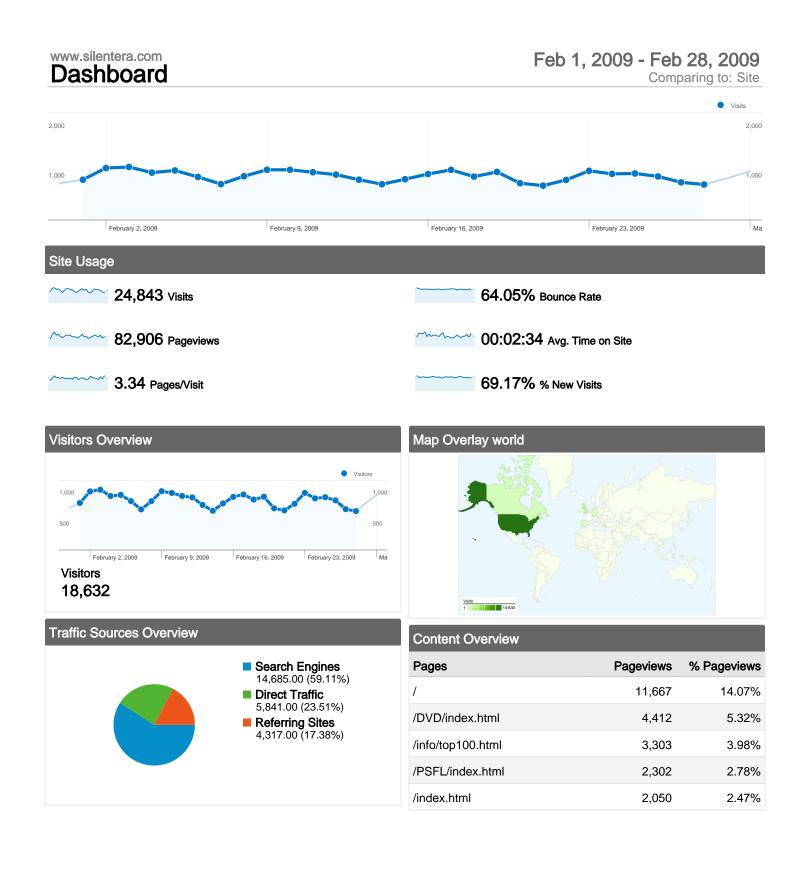

69.17% New Visits

# 24,843 visits came from 129 countries/territories

| Site Usage                                      |                                                  |                                                                |             |                                                       |                           |                                                      |  |
|-------------------------------------------------|--------------------------------------------------|----------------------------------------------------------------|-------------|-------------------------------------------------------|---------------------------|------------------------------------------------------|--|
| Visits<br>24,843<br>% of Site Total:<br>100.00% | Pages/Visit<br>3.34<br>Site Avg:<br>3.34 (0.00%) | Avg. Time on Site<br>00:02:34<br>Site Avg:<br>00:02:34 (0.00%) |             | % New Visits<br>69.23%<br>Site Avg:<br>69.17% (0.10%) | <b>64.05</b><br>Site Avg: | Bounce Rate<br>64.05%<br>Site Avg:<br>64.05% (0.00%) |  |
| Country/Territory                               |                                                  | Visits                                                         | Pages/Visit | Avg. Time on<br>Site                                  | % New Visits              | Bounce Rate                                          |  |
| United States                                   |                                                  | 14,830                                                         | 3.34        | 00:02:14                                              | 68.91%                    | 64.01%                                               |  |
| United Kingdom                                  |                                                  | 2,249                                                          | 4.59        | 00:06:26                                              | 64.07%                    | 60.29%                                               |  |
| Canada                                          |                                                  | 1,082                                                          | 3.61        | 00:02:13                                              | 72.46%                    | 59.43%                                               |  |
| Germany                                         |                                                  | 570                                                            | 3.48        | 00:02:05                                              | 73.86%                    | 60.00%                                               |  |
| Spain                                           |                                                  | 556                                                            | 3.41        | 00:02:09                                              | 58.09%                    | 65.29%                                               |  |
| France                                          |                                                  | 469                                                            | 2.73        | 00:01:47                                              | 75.48%                    | 64.61%                                               |  |
| Italy                                           |                                                  | 440                                                            | 3.55        | 00:02:36                                              | 56.36%                    | 63.18%                                               |  |
| Australia                                       |                                                  | 396                                                            | 2.89        | 00:02:04                                              | 70.71%                    | 62.88%                                               |  |
| Brazil                                          |                                                  | 371                                                            | 3.51        | 00:02:38                                              | 71.70%                    | 65.77%                                               |  |
| Ireland                                         |                                                  | 343                                                            | 1.89        | 00:01:13                                              | 92.71%                    | 84.84%                                               |  |

59,495 Unique Views

64.05% Bounce Rate

## **Top Content**

| Pages             | Pageviews | % Pageviews |
|-------------------|-----------|-------------|
| /                 | 11,667    | 14.07%      |
| /DVD/index.html   | 4,412     | 5.32%       |
| /info/top100.html | 3,303     | 3.98%       |
| /PSFL/index.html  | 2,302     | 2.78%       |
| /index.html       | 2,050     | 2.47%       |