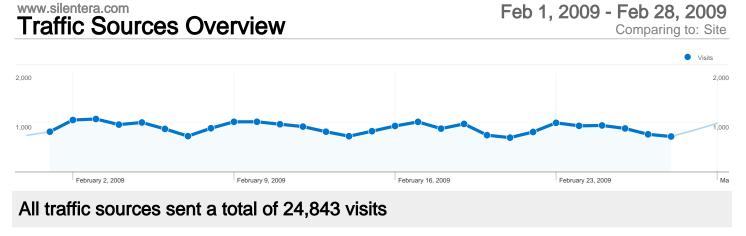

# 24,843 visits came from 129 countries/territories

| Site Usage                                      |                                                  |                                                                |             |                                                       |                           |                                                      |  |
|-------------------------------------------------|--------------------------------------------------|----------------------------------------------------------------|-------------|-------------------------------------------------------|---------------------------|------------------------------------------------------|--|
| Visits<br>24,843<br>% of Site Total:<br>100.00% | Pages/Visit<br>3.34<br>Site Avg:<br>3.34 (0.00%) | Avg. Time on Site<br>00:02:34<br>Site Avg:<br>00:02:34 (0.00%) |             | % New Visits<br>69.23%<br>Site Avg:<br>69.17% (0.10%) | <b>64.05</b><br>Site Avg: | Bounce Rate<br>64.05%<br>Site Avg:<br>64.05% (0.00%) |  |
| Country/Territory                               |                                                  | Visits                                                         | Pages/Visit | Avg. Time on<br>Site                                  | % New Visits              | Bounce Rate                                          |  |
| United States                                   |                                                  | 14,830                                                         | 3.34        | 00:02:14                                              | 68.91%                    | 64.01%                                               |  |
| United Kingdom                                  |                                                  | 2,249                                                          | 4.59        | 00:06:26                                              | 64.07%                    | 60.29%                                               |  |
| Canada                                          |                                                  | 1,082                                                          | 3.61        | 00:02:13                                              | 72.46%                    | 59.43%                                               |  |
| Germany                                         |                                                  | 570                                                            | 3.48        | 00:02:05                                              | 73.86%                    | 60.00%                                               |  |
| Spain                                           |                                                  | 556                                                            | 3.41        | 00:02:09                                              | 58.09%                    | 65.29%                                               |  |
| France                                          |                                                  | 469                                                            | 2.73        | 00:01:47                                              | 75.48%                    | 64.61%                                               |  |
| Italy                                           |                                                  | 440                                                            | 3.55        | 00:02:36                                              | 56.36%                    | 63.18%                                               |  |
| Australia                                       |                                                  | 396                                                            | 2.89        | 00:02:04                                              | 70.71%                    | 62.88%                                               |  |
| Brazil                                          |                                                  | 371                                                            | 3.51        | 00:02:38                                              | 71.70%                    | 65.77%                                               |  |
| Ireland                                         |                                                  | 343                                                            | 1.89        | 00:01:13                                              | 92.71%                    | 84.84%                                               |  |