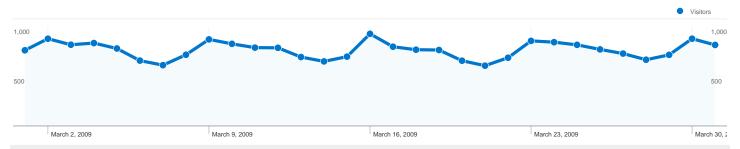

## 19,523 people visited this site

26,048 Visits

19,523 Absolute Unique Visitors

**89,143** Pageviews

3.42 Average Pageviews

00:02:18 Time on Site

63.10% Bounce Rate

68.95% New Visits