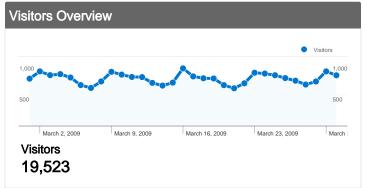

## 19,523 people visited this site

26,048 Visits

19,523 Absolute Unique Visitors

**89,143** Pageviews

3.42 Average Pageviews

00:02:18 Time on Site

63.10% Bounce Rate

68.95% New Visits