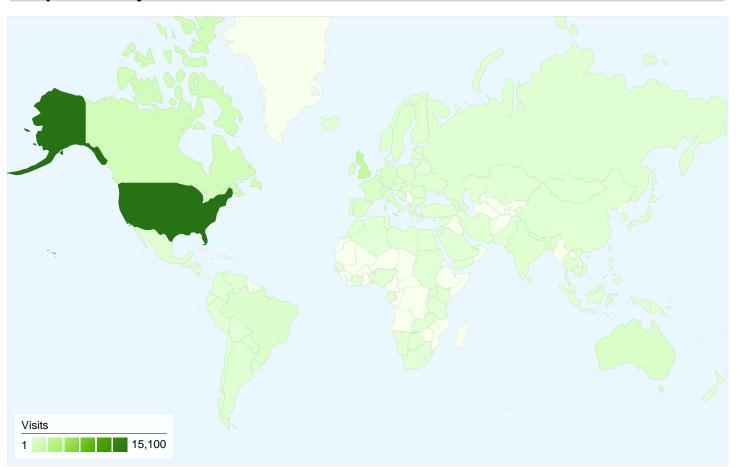

## 26,048 visits came from 138 countries/territories

| Site Usage                                      |                                         |                                                       |             |                                                       |                        |                                                      |  |
|-------------------------------------------------|-----------------------------------------|-------------------------------------------------------|-------------|-------------------------------------------------------|------------------------|------------------------------------------------------|--|
| Visits<br>26,048<br>% of Site Total:<br>100.00% | Pages/Visit 3.42 Site Avg: 3.42 (0.00%) | Avg. Time on Site 00:02:18 Site Avg: 00:02:18 (0.00%) |             | % New Visits<br>69.00%<br>Site Avg:<br>68.95% (0.07%) | <b>63.10</b> Site Avg: | Bounce Rate<br>63.10%<br>Site Avg:<br>63.10% (0.00%) |  |
| Country/Territory                               |                                         | Visits                                                | Pages/Visit | Avg. Time on<br>Site                                  | % New Visits           | Bounce Rate                                          |  |
| United States                                   |                                         | 15,100                                                | 3.65        | 00:02:26                                              | 68.23%                 | 62.36%                                               |  |
| United Kingdom                                  |                                         | 2,398                                                 | 3.42        | 00:02:44                                              | 65.39%                 | 61.13%                                               |  |
| Canada                                          |                                         | 1,218                                                 | 3.56        | 00:01:59                                              | 71.51%                 | 61.00%                                               |  |
| Germany                                         |                                         | 605                                                   | 3.75        | 00:02:15                                              | 70.74%                 | 61.16%                                               |  |
| Australia                                       |                                         | 535                                                   | 3.43        | 00:02:10                                              | 70.84%                 | 64.11%                                               |  |
| France                                          |                                         | 500                                                   | 3.65        | 00:02:05                                              | 71.00%                 | 65.40%                                               |  |
| Spain                                           |                                         | 485                                                   | 2.88        | 00:01:19                                              | 71.75%                 | 64.95%                                               |  |
| Italy                                           |                                         | 482                                                   | 3.20        | 00:02:29                                              | 57.68%                 | 63.49%                                               |  |
| Brazil                                          |                                         | 393                                                   | 2.51        | 00:01:52                                              | 79.64%                 | 65.14%                                               |  |
| Ireland                                         |                                         | 354                                                   | 1.71        | 00:00:54                                              | 85.59%                 | 84.75%                                               |  |