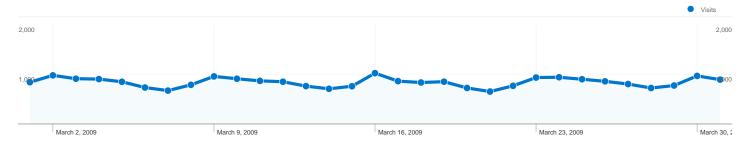

## 19,523 people visited this site

26,048 Visits

19,523 Absolute Unique Visitors

**89,143** Pageviews

3.42 Average Pageviews

00:02:18 Time on Site

63.10% Bounce Rate

68.95% New Visits