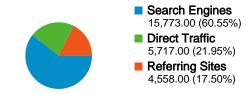

#### Site Usage

26,048 Visits

**89,143** Pageviews

3.42 Pages/Visit

63.10% Bounce Rate

00:02:18 Avg. Time on Site

68.95% % New Visits

| Traffic Sources Overview |                                                                                                                                                                                                                                   |
|--------------------------|-----------------------------------------------------------------------------------------------------------------------------------------------------------------------------------------------------------------------------------|
|                          | <ul> <li>Search Engines         <ul> <li>15,773.00 (60.55%)</li> </ul> </li> <li>Direct Traffic         <ul> <li>5,717.00 (21.95%)</li> </ul> </li> <li>Referring Sites         <ul> <li>4,558.00 (17.50%)</li> </ul> </li> </ul> |

#### All traffic sources sent a total of 26,048 visits

17.50% Referring Sites

60.55% Search Engines

## **Top Traffic Sources**

| Sources                     | Visits | % visits |
|-----------------------------|--------|----------|
| google (organic)            | 13,389 | 51.40%   |
| (direct) ((none))           | 5,717  | 21.95%   |
| yahoo (organic)             | 1,417  | 5.44%    |
| en.wikipedia.org (referral) | 1,337  | 5.13%    |
| stumbleupon.com (referral)  | 459    | 1.76%    |