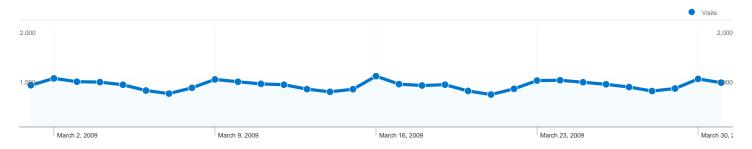

#### Site Usage

26,048 Visits

**89,143** Pageviews

3.42 Pages/Visit

63.10% Bounce Rate

00:02:18 Avg. Time on Site

68.95% % New Visits

| Traffic Sources Overview |                                                                                                                                                                                                                                   |
|--------------------------|-----------------------------------------------------------------------------------------------------------------------------------------------------------------------------------------------------------------------------------|
|                          | <ul> <li>Search Engines         <ul> <li>15,773.00 (60.55%)</li> </ul> </li> <li>Direct Traffic         <ul> <li>5,717.00 (21.95%)</li> </ul> </li> <li>Referring Sites         <ul> <li>4,558.00 (17.50%)</li> </ul> </li> </ul> |