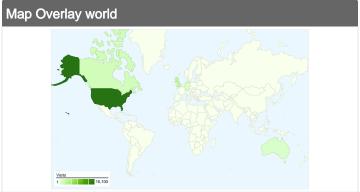

## 26,048 visits came from 138 countries/territories

| Site Usage                                      |                                         |                                                       |             |                                                       |                        |                                                      |  |
|-------------------------------------------------|-----------------------------------------|-------------------------------------------------------|-------------|-------------------------------------------------------|------------------------|------------------------------------------------------|--|
| Visits<br>26,048<br>% of Site Total:<br>100.00% | Pages/Visit 3.42 Site Avg: 3.42 (0.00%) | Avg. Time on Site 00:02:18 Site Avg: 00:02:18 (0.00%) |             | % New Visits<br>69.00%<br>Site Avg:<br>68.95% (0.07%) | <b>63.10</b> Site Avg: | Bounce Rate<br>63.10%<br>Site Avg:<br>63.10% (0.00%) |  |
| Country/Territory                               |                                         | Visits                                                | Pages/Visit | Avg. Time on<br>Site                                  | % New Visits           | Bounce Rate                                          |  |
| United States                                   |                                         | 15,100                                                | 3.65        | 00:02:26                                              | 68.23%                 | 62.36%                                               |  |
| United Kingdom                                  |                                         | 2,398                                                 | 3.42        | 00:02:44                                              | 65.39%                 | 61.13%                                               |  |
| Canada                                          |                                         | 1,218                                                 | 3.56        | 00:01:59                                              | 71.51%                 | 61.00%                                               |  |
| Germany                                         |                                         | 605                                                   | 3.75        | 00:02:15                                              | 70.74%                 | 61.16%                                               |  |
| Australia                                       |                                         | 535                                                   | 3.43        | 00:02:10                                              | 70.84%                 | 64.11%                                               |  |
| France                                          |                                         | 500                                                   | 3.65        | 00:02:05                                              | 71.00%                 | 65.40%                                               |  |
| Spain                                           |                                         | 485                                                   | 2.88        | 00:01:19                                              | 71.75%                 | 64.95%                                               |  |
| Italy                                           |                                         | 482                                                   | 3.20        | 00:02:29                                              | 57.68%                 | 63.49%                                               |  |
| Brazil                                          |                                         | 393                                                   | 2.51        | 00:01:52                                              | 79.64%                 | 65.14%                                               |  |
| Ireland                                         |                                         | 354                                                   | 1.71        | 00:00:54                                              | 85.59%                 | 84.75%                                               |  |