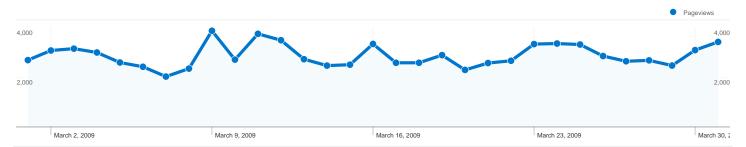

## 19,523 people visited this site

26,048 Visits

19,523 Absolute Unique Visitors

**89,143** Pageviews

3.42 Average Pageviews

00:02:18 Time on Site

63.10% Bounce Rate

68.95% New Visits