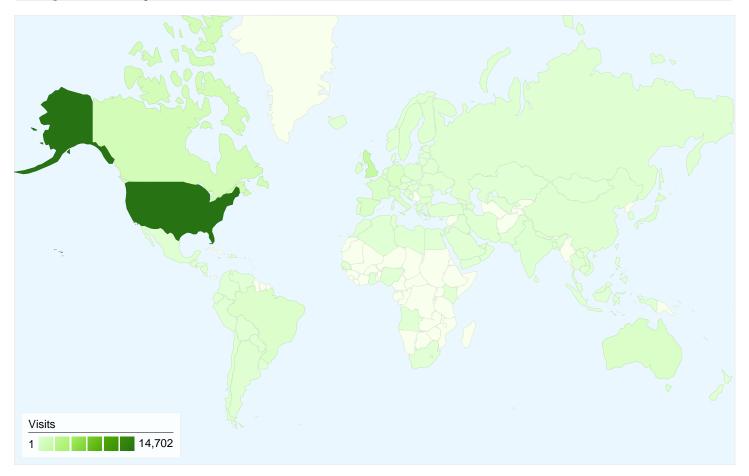

# www.silentera.com Map Overlay

# 25,331 visits came from 130 countries/territories

| Site Usage                                      |                                                  |                            |             |                                                       |                                        |             |
|-------------------------------------------------|--------------------------------------------------|----------------------------|-------------|-------------------------------------------------------|----------------------------------------|-------------|
| Visits<br>25,331<br>% of Site Total:<br>100.00% | Pages/Visit<br>3.56<br>Site Avg:<br>3.56 (0.00%) | <b>00:02:</b><br>Site Avg: |             | % New Visits<br>67.96%<br>Site Avg:<br>67.91% (0.06%) | Bounce<br>62.46<br>Site Avg:<br>62.469 | %           |
| Country/Territory                               |                                                  | Visits                     | Pages/Visit | Avg. Time on<br>Site                                  | % New Visits                           | Bounce Rate |
| United States                                   |                                                  | 14,702                     | 3.71        | 00:02:24                                              | 67.60%                                 | 62.35%      |
| United Kingdom                                  |                                                  | 2,105                      | 3.34        | 00:02:59                                              | 63.90%                                 | 61.85%      |
| Canada                                          |                                                  | 1,218                      | 3.90        | 00:02:29                                              | 70.69%                                 | 57.22%      |
| Spain                                           |                                                  | 554                        | 3.51        | 00:02:34                                              | 66.43%                                 | 57.58%      |
| Australia                                       |                                                  | 547                        | 3.22        | 00:02:40                                              | 66.91%                                 | 61.43%      |
| Germany                                         |                                                  | 545                        | 3.43        | 00:02:17                                              | 66.61%                                 | 56.88%      |
| France                                          |                                                  | 521                        | 4.25        | 00:02:34                                              | 66.99%                                 | 61.61%      |
| Brazil                                          |                                                  | 470                        | 2.87        | 00:02:03                                              | 72.55%                                 | 64.26%      |
| Italy                                           |                                                  | 462                        | 4.47        | 00:02:11                                              | 57.36%                                 | 53.90%      |
|                                                 |                                                  |                            |             |                                                       |                                        |             |