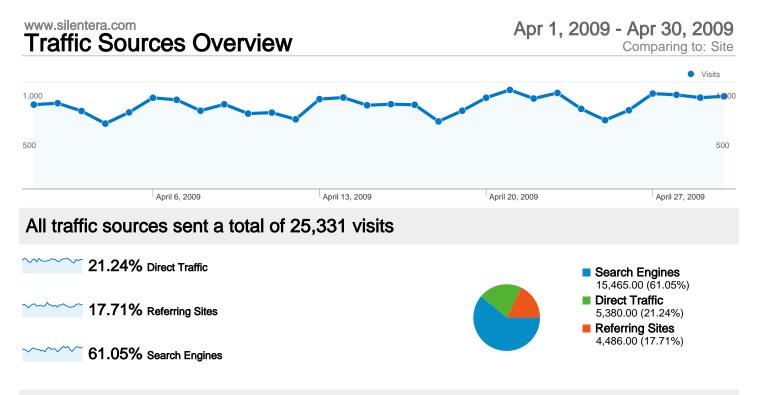

#### **Top Traffic Sources**

| Sources                      | Visits | % visits | Keywords          | Visits | % visits |
|------------------------------|--------|----------|-------------------|--------|----------|
| google (organic)             | 12,979 | 51.24%   | silent films      | 740    | 4.78%    |
| (direct) ((none))            | 5,380  | 21.24%   | silent era        | 628    | 4.06%    |
| yahoo (organic)              | 1,448  | 5.72%    | silent movies     | 336    | 2.17%    |
| en.wikipedia.org (referral)  | 1,353  | 5.34%    | silent film       | 304    | 1.97%    |
| images.google.com (referral) | 474    | 1.87%    | best silent films | 148    | 0.96%    |

# 25,331 visits came from 130 countries/territories

| Site Usage                                      |                                                  |                            |             |                                                       |                                        |             |
|-------------------------------------------------|--------------------------------------------------|----------------------------|-------------|-------------------------------------------------------|----------------------------------------|-------------|
| Visits<br>25,331<br>% of Site Total:<br>100.00% | Pages/Visit<br>3.56<br>Site Avg:<br>3.56 (0.00%) | <b>00:02:</b><br>Site Avg: |             | % New Visits<br>67.96%<br>Site Avg:<br>67.91% (0.06%) | Bounce<br>62.46<br>Site Avg:<br>62.469 | %           |
| Country/Territory                               |                                                  | Visits                     | Pages/Visit | Avg. Time on<br>Site                                  | % New Visits                           | Bounce Rate |
| United States                                   |                                                  | 14,702                     | 3.71        | 00:02:24                                              | 67.60%                                 | 62.35%      |
| United Kingdom                                  |                                                  | 2,105                      | 3.34        | 00:02:59                                              | 63.90%                                 | 61.85%      |
| Canada                                          |                                                  | 1,218                      | 3.90        | 00:02:29                                              | 70.69%                                 | 57.22%      |
| Spain                                           |                                                  | 554                        | 3.51        | 00:02:34                                              | 66.43%                                 | 57.58%      |
| Australia                                       |                                                  | 547                        | 3.22        | 00:02:40                                              | 66.91%                                 | 61.43%      |
| Germany                                         |                                                  | 545                        | 3.43        | 00:02:17                                              | 66.61%                                 | 56.88%      |
| France                                          |                                                  | 521                        | 4.25        | 00:02:34                                              | 66.99%                                 | 61.61%      |
| Brazil                                          |                                                  | 470                        | 2.87        | 00:02:03                                              | 72.55%                                 | 64.26%      |
| Italy                                           |                                                  | 462                        | 4.47        | 00:02:11                                              | 57.36%                                 | 53.90%      |
|                                                 |                                                  |                            |             |                                                       |                                        |             |