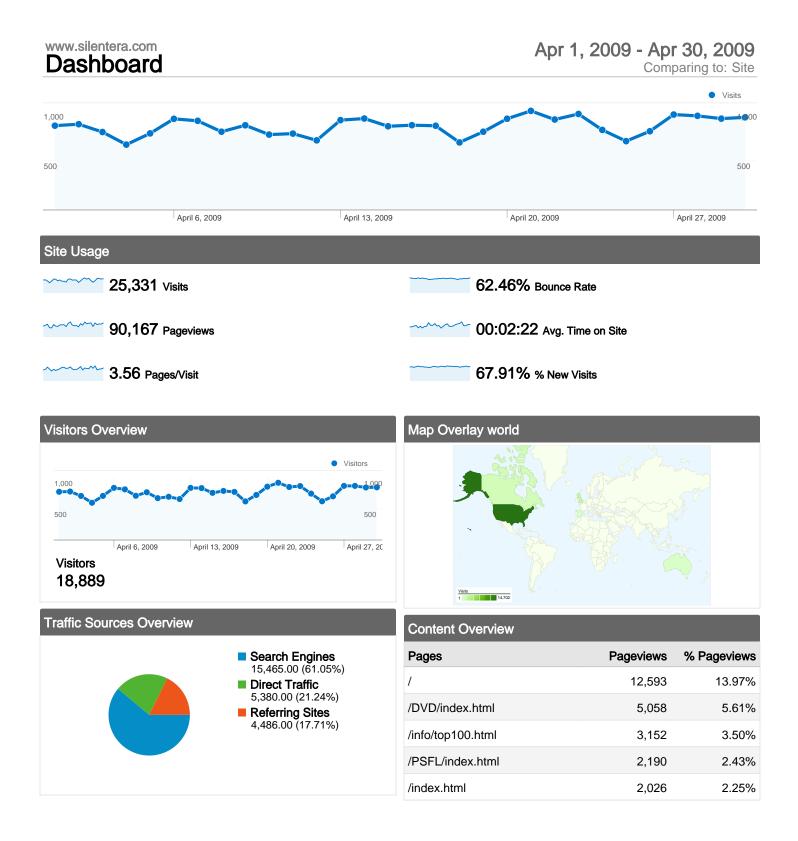

67.91% New Visits

# 25,331 visits came from 130 countries/territories

| Site Usage                                      |                                                  |                            |             |                                                       |                                        |             |
|-------------------------------------------------|--------------------------------------------------|----------------------------|-------------|-------------------------------------------------------|----------------------------------------|-------------|
| Visits<br>25,331<br>% of Site Total:<br>100.00% | Pages/Visit<br>3.56<br>Site Avg:<br>3.56 (0.00%) | <b>00:02:</b><br>Site Avg: |             | % New Visits<br>67.96%<br>Site Avg:<br>67.91% (0.06%) | Bounce<br>62.46<br>Site Avg:<br>62.469 | %           |
| Country/Territory                               |                                                  | Visits                     | Pages/Visit | Avg. Time on<br>Site                                  | % New Visits                           | Bounce Rate |
| United States                                   |                                                  | 14,702                     | 3.71        | 00:02:24                                              | 67.60%                                 | 62.35%      |
| United Kingdom                                  |                                                  | 2,105                      | 3.34        | 00:02:59                                              | 63.90%                                 | 61.85%      |
| Canada                                          |                                                  | 1,218                      | 3.90        | 00:02:29                                              | 70.69%                                 | 57.22%      |
| Spain                                           |                                                  | 554                        | 3.51        | 00:02:34                                              | 66.43%                                 | 57.58%      |
| Australia                                       |                                                  | 547                        | 3.22        | 00:02:40                                              | 66.91%                                 | 61.43%      |
| Germany                                         |                                                  | 545                        | 3.43        | 00:02:17                                              | 66.61%                                 | 56.88%      |
| France                                          |                                                  | 521                        | 4.25        | 00:02:34                                              | 66.99%                                 | 61.61%      |
| Brazil                                          |                                                  | 470                        | 2.87        | 00:02:03                                              | 72.55%                                 | 64.26%      |
| Italy                                           |                                                  | 462                        | 4.47        | 00:02:11                                              | 57.36%                                 | 53.90%      |
|                                                 |                                                  |                            |             |                                                       |                                        |             |

**65,288** Unique Views

62.46% Bounce Rate

## **Top Content**

| Pages             | Pageviews | % Pageviews |
|-------------------|-----------|-------------|
| /                 | 12,593    | 13.97%      |
| /DVD/index.html   | 5,058     | 5.61%       |
| /info/top100.html | 3,152     | 3.50%       |
| /PSFL/index.html  | 2,190     | 2.43%       |
| /index.html       | 2,026     | 2.25%       |