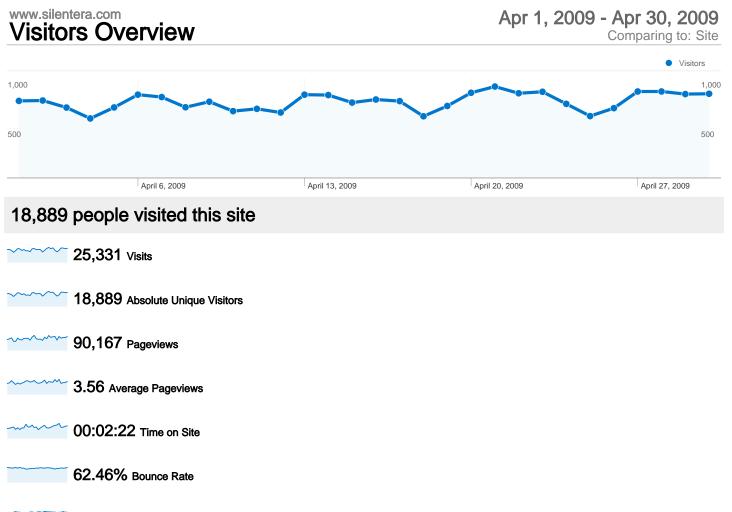

# 25,331 visits came from 130 countries/territories

| Site Usage                                      |                                                  |                            |             |                                                       |                                        |             |
|-------------------------------------------------|--------------------------------------------------|----------------------------|-------------|-------------------------------------------------------|----------------------------------------|-------------|
| Visits<br>25,331<br>% of Site Total:<br>100.00% | Pages/Visit<br>3.56<br>Site Avg:<br>3.56 (0.00%) | <b>00:02:</b><br>Site Avg: |             | % New Visits<br>67.96%<br>Site Avg:<br>67.91% (0.06%) | Bounce<br>62.46<br>Site Avg:<br>62.469 | %           |
| Country/Territory                               |                                                  | Visits                     | Pages/Visit | Avg. Time on<br>Site                                  | % New Visits                           | Bounce Rate |
| United States                                   |                                                  | 14,702                     | 3.71        | 00:02:24                                              | 67.60%                                 | 62.35%      |
| United Kingdom                                  |                                                  | 2,105                      | 3.34        | 00:02:59                                              | 63.90%                                 | 61.85%      |
| Canada                                          |                                                  | 1,218                      | 3.90        | 00:02:29                                              | 70.69%                                 | 57.22%      |
| Spain                                           |                                                  | 554                        | 3.51        | 00:02:34                                              | 66.43%                                 | 57.58%      |
| Australia                                       |                                                  | 547                        | 3.22        | 00:02:40                                              | 66.91%                                 | 61.43%      |
| Germany                                         |                                                  | 545                        | 3.43        | 00:02:17                                              | 66.61%                                 | 56.88%      |
| France                                          |                                                  | 521                        | 4.25        | 00:02:34                                              | 66.99%                                 | 61.61%      |
| Brazil                                          |                                                  | 470                        | 2.87        | 00:02:03                                              | 72.55%                                 | 64.26%      |
| Italy                                           |                                                  | 462                        | 4.47        | 00:02:11                                              | 57.36%                                 | 53.90%      |
|                                                 |                                                  |                            |             |                                                       |                                        |             |

**65,288** Unique Views

62.46% Bounce Rate