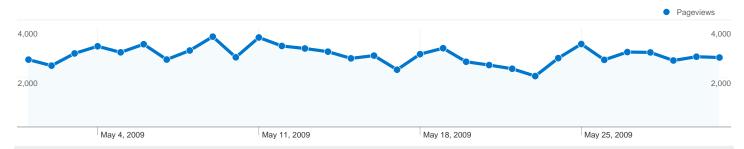

# Visitors Overview Visitors 1,000 May 4, 2009 May 11, 2009 Visitors 20,384

| Content Overview  |           |             |
|-------------------|-----------|-------------|
| Pages             | Pageviews | % Pageviews |
| 1                 | 13,404    | 14.92%      |
| /DVD/index.html   | 4,926     | 5.48%       |
| /info/top100.html | 3,375     | 3.76%       |
| /PSFL/index.html  | 2,097     | 2.33%       |
| /index.html       | 1,834     | 2.04%       |

# Pages on this site were viewed a total of 89,862 times

89,862 Pageviews

64,665 Unique Views

64.04% Bounce Rate