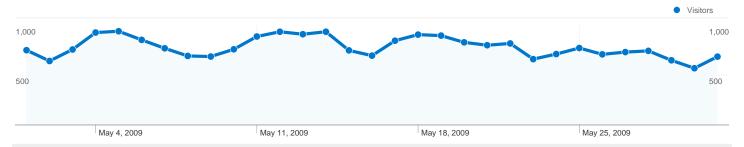

# Visitors Overview Visitors 1,000 May 4, 2009 May 11, 2009 Visitors 20,384

| Content Overview  |           |             |
|-------------------|-----------|-------------|
| Pages             | Pageviews | % Pageviews |
| 1                 | 13,404    | 14.92%      |
| /DVD/index.html   | 4,926     | 5.48%       |
| /info/top100.html | 3,375     | 3.76%       |
| /PSFL/index.html  | 2,097     | 2.33%       |
| /index.html       | 1,834     | 2.04%       |

# 20,384 people visited this site

20,384 Absolute Unique Visitors

89,862 Pageviews

3.38 Average Pageviews

00:02:17 Time on Site

64.04% Bounce Rate

69.97% New Visits