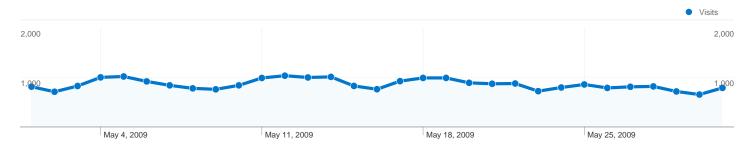

# Visitors Overview Visitors 1,000 May 4, 2009 May 11, 2009 Visitors 20,384

| Content Overview  |           |             |
|-------------------|-----------|-------------|
| Pages             | Pageviews | % Pageviews |
| 1                 | 13,404    | 14.92%      |
| /DVD/index.html   | 4,926     | 5.48%       |
| /info/top100.html | 3,375     | 3.76%       |
| /PSFL/index.html  | 2,097     | 2.33%       |
| /index.html       | 1,834     | 2.04%       |

# 20,384 people visited this site

20,384 Absolute Unique Visitors

89,862 Pageviews

3.38 Average Pageviews

00:02:17 Time on Site

64.04% Bounce Rate

69.97% New Visits