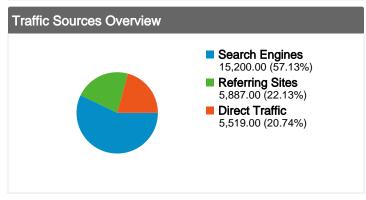

#### All traffic sources sent a total of 26,606 visits

22.13% Referring Sites

# **Top Traffic Sources**

| Sources                     | Visits | % visits |
|-----------------------------|--------|----------|
| google (organic)            | 12,912 | 48.53%   |
| (direct) ((none))           | 5,519  | 20.74%   |
| stumbleupon.com (referral)  | 1,792  | 6.74%    |
| yahoo (organic)             | 1,351  | 5.08%    |
| en.wikipedia.org (referral) | 1,288  | 4.84%    |