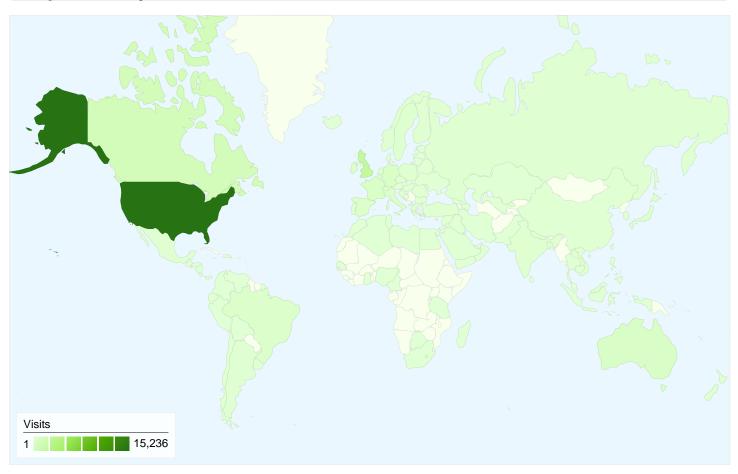

# 26,606 visits came from 129 countries/territories

| Site Usage                                      |                                                  |                                                       |             |                                                       |                        |                                                      |  |
|-------------------------------------------------|--------------------------------------------------|-------------------------------------------------------|-------------|-------------------------------------------------------|------------------------|------------------------------------------------------|--|
| Visits<br>26,606<br>% of Site Total:<br>100.00% | Pages/Visit<br>3.38<br>Site Avg:<br>3.38 (0.00%) | Avg. Time on Site 00:02:17 Site Avg: 00:02:17 (0.00%) |             | % New Visits<br>70.00%<br>Site Avg:<br>69.97% (0.03%) | <b>64.04</b> Site Avg: | Bounce Rate<br>64.04%<br>Site Avg:<br>64.04% (0.00%) |  |
| Country/Territory                               |                                                  | Visits                                                | Pages/Visit | Avg. Time on<br>Site                                  | % New Visits           | Bounce Rate                                          |  |
| United States                                   |                                                  | 15,236                                                | 3.48        | 00:02:19                                              | 69.30%                 | 63.32%                                               |  |
| United Kingdom                                  |                                                  | 2,431                                                 | 3.58        | 00:02:46                                              | 68.78%                 | 63.10%                                               |  |
| Canada                                          |                                                  | 1,179                                                 | 3.15        | 00:01:42                                              | 76.93%                 | 62.34%                                               |  |
| Australia                                       |                                                  | 655                                                   | 2.96        | 00:01:59                                              | 62.44%                 | 67.79%                                               |  |
| Germany                                         |                                                  | 635                                                   | 3.84        | 00:02:58                                              | 69.61%                 | 60.31%                                               |  |
| France                                          |                                                  | 598                                                   | 3.62        | 00:01:36                                              | 71.74%                 | 63.38%                                               |  |
| Spain                                           |                                                  | 481                                                   | 3.13        | 00:02:30                                              | 65.07%                 | 62.37%                                               |  |
| Italy                                           |                                                  | 475                                                   | 3.35        | 00:01:30                                              | 64.84%                 | 68.84%                                               |  |
| Brazil                                          |                                                  | 444                                                   | 3.01        | 00:02:08                                              | 72.75%                 | 64.41%                                               |  |

| Ireland | 351 | 1.83 | 00:01:32 | 92.88% | 84.90%        |
|---------|-----|------|----------|--------|---------------|
|         |     |      |          |        | 1 - 10 of 129 |