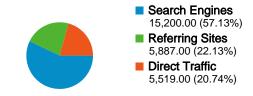

#### All traffic sources sent a total of 26,606 visits

22.13% Referring Sites

# **Top Traffic Sources**

| Sources                     | Visits | % visits |
|-----------------------------|--------|----------|
| google (organic)            | 12,912 | 48.53%   |
| (direct) ((none))           | 5,519  | 20.74%   |
| stumbleupon.com (referral)  | 1,792  | 6.74%    |
| yahoo (organic)             | 1,351  | 5.08%    |
| en.wikipedia.org (referral) | 1,288  | 4.84%    |