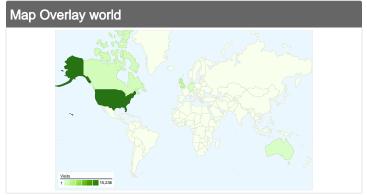

# 26,606 visits came from 129 countries/territories

| Site Usage                                      |                                                  |                                                       |             |                                                       |                        |                                                      |  |
|-------------------------------------------------|--------------------------------------------------|-------------------------------------------------------|-------------|-------------------------------------------------------|------------------------|------------------------------------------------------|--|
| Visits<br>26,606<br>% of Site Total:<br>100.00% | Pages/Visit<br>3.38<br>Site Avg:<br>3.38 (0.00%) | Avg. Time on Site 00:02:17 Site Avg: 00:02:17 (0.00%) |             | % New Visits<br>70.00%<br>Site Avg:<br>69.97% (0.03%) | <b>64.04</b> Site Avg: | Bounce Rate<br>64.04%<br>Site Avg:<br>64.04% (0.00%) |  |
| Country/Territory                               |                                                  | Visits                                                | Pages/Visit | Avg. Time on<br>Site                                  | % New Visits           | Bounce Rate                                          |  |
| United States                                   |                                                  | 15,236                                                | 3.48        | 00:02:19                                              | 69.30%                 | 63.32%                                               |  |
| United Kingdom                                  |                                                  | 2,431                                                 | 3.58        | 00:02:46                                              | 68.78%                 | 63.10%                                               |  |
| Canada                                          |                                                  | 1,179                                                 | 3.15        | 00:01:42                                              | 76.93%                 | 62.34%                                               |  |
| Australia                                       |                                                  | 655                                                   | 2.96        | 00:01:59                                              | 62.44%                 | 67.79%                                               |  |
| Germany                                         |                                                  | 635                                                   | 3.84        | 00:02:58                                              | 69.61%                 | 60.31%                                               |  |
| France                                          |                                                  | 598                                                   | 3.62        | 00:01:36                                              | 71.74%                 | 63.38%                                               |  |
| Spain                                           |                                                  | 481                                                   | 3.13        | 00:02:30                                              | 65.07%                 | 62.37%                                               |  |
| Italy                                           |                                                  | 475                                                   | 3.35        | 00:01:30                                              | 64.84%                 | 68.84%                                               |  |
| Brazil                                          |                                                  | 444                                                   | 3.01        | 00:02:08                                              | 72.75%                 | 64.41%                                               |  |