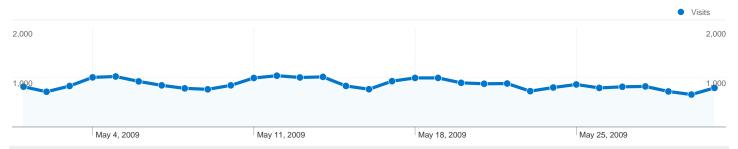

#### All traffic sources sent a total of 26,606 visits

22.13% Referring Sites

# 26,606 visits came from 129 countries/territories

| Site Usage                                      |                                                  |                                                       |             |                                                       |                        |                                                      |  |
|-------------------------------------------------|--------------------------------------------------|-------------------------------------------------------|-------------|-------------------------------------------------------|------------------------|------------------------------------------------------|--|
| Visits<br>26,606<br>% of Site Total:<br>100.00% | Pages/Visit<br>3.38<br>Site Avg:<br>3.38 (0.00%) | Avg. Time on Site 00:02:17 Site Avg: 00:02:17 (0.00%) |             | % New Visits<br>70.00%<br>Site Avg:<br>69.97% (0.03%) | <b>64.04</b> Site Avg: | Bounce Rate<br>64.04%<br>Site Avg:<br>64.04% (0.00%) |  |
| Country/Territory                               |                                                  | Visits                                                | Pages/Visit | Avg. Time on<br>Site                                  | % New Visits           | Bounce Rate                                          |  |
| United States                                   |                                                  | 15,236                                                | 3.48        | 00:02:19                                              | 69.30%                 | 63.32%                                               |  |
| United Kingdom                                  |                                                  | 2,431                                                 | 3.58        | 00:02:46                                              | 68.78%                 | 63.10%                                               |  |
| Canada                                          |                                                  | 1,179                                                 | 3.15        | 00:01:42                                              | 76.93%                 | 62.34%                                               |  |
| Australia                                       |                                                  | 655                                                   | 2.96        | 00:01:59                                              | 62.44%                 | 67.79%                                               |  |
| Germany                                         |                                                  | 635                                                   | 3.84        | 00:02:58                                              | 69.61%                 | 60.31%                                               |  |
| France                                          |                                                  | 598                                                   | 3.62        | 00:01:36                                              | 71.74%                 | 63.38%                                               |  |
| Spain                                           |                                                  | 481                                                   | 3.13        | 00:02:30                                              | 65.07%                 | 62.37%                                               |  |
| Italy                                           |                                                  | 475                                                   | 3.35        | 00:01:30                                              | 64.84%                 | 68.84%                                               |  |
| Brazil                                          |                                                  | 444                                                   | 3.01        | 00:02:08                                              | 72.75%                 | 64.41%                                               |  |