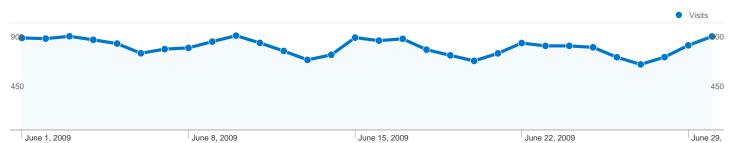

#### Site Usage

22,576 Visits

62.45% Bounce Rate

83,306 Pageviews

00:02:27 Avg. Time on Site

3.69 Pages/Visit

63.73% % New Visits

| Content Overview  |           |             |
|-------------------|-----------|-------------|
| Pages             | Pageviews | % Pageviews |
| 1                 | 11,147    | 13.38%      |
| /DVD/index.html   | 4,869     | 5.84%       |
| /info/top100.html | 2,552     | 3.06%       |
| /info/search.html | 2,052     | 2.46%       |
| /index.html       | 1,949     | 2.34%       |

### 16,127 people visited this site

22,576 Visits

16,127 Absolute Unique Visitors

**83,306** Pageviews

3.69 Average Pageviews

00:02:27 Time on Site

62.45% Bounce Rate

63.73% New Visits