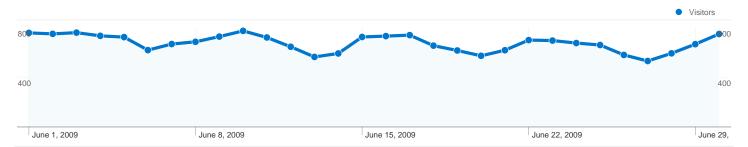

#### Site Usage

22,576 Visits

62.45% Bounce Rate

83,306 Pageviews

00:02:27 Avg. Time on Site

3.69 Pages/Visit

63.73% % New Visits

| Content Overview  |           |             |
|-------------------|-----------|-------------|
| Pages             | Pageviews | % Pageviews |
| 1                 | 11,147    | 13.38%      |
| /DVD/index.html   | 4,869     | 5.84%       |
| /info/top100.html | 2,552     | 3.06%       |
| /info/search.html | 2,052     | 2.46%       |
| /index.html       | 1,949     | 2.34%       |

### 16,127 people visited this site

22,576 Visits

16,127 Absolute Unique Visitors

**83,306** Pageviews

3.69 Average Pageviews

00:02:27 Time on Site

62.45% Bounce Rate

63.73% New Visits