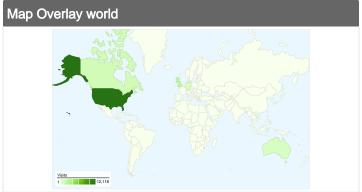

## 22,576 visits came from 133 countries/territories

| Site Usage                             |                                                  |                                                       |             |                                                       |                        |                                                      |  |
|----------------------------------------|--------------------------------------------------|-------------------------------------------------------|-------------|-------------------------------------------------------|------------------------|------------------------------------------------------|--|
| Visits 22,576 % of Site Total: 100.00% | Pages/Visit<br>3.69<br>Site Avg:<br>3.69 (0.00%) | Avg. Time on Site 00:02:27 Site Avg: 00:02:27 (0.00%) |             | % New Visits<br>63.80%<br>Site Avg:<br>63.73% (0.11%) | <b>62.45</b> Site Avg: | Bounce Rate<br>62.45%<br>Site Avg:<br>62.45% (0.00%) |  |
| Country/Territory                      |                                                  | Visits                                                | Pages/Visit | Avg. Time on<br>Site                                  | % New Visits           | Bounce Rate                                          |  |
| United States                          |                                                  | 12,118                                                | 3.91        | 00:02:38                                              | 62.16%                 | 59.88%                                               |  |
| United Kingdom                         |                                                  | 1,960                                                 | 3.70        | 00:02:58                                              | 62.65%                 | 62.35%                                               |  |
| Canada                                 |                                                  | 1,054                                                 | 4.09        | 00:02:14                                              | 69.17%                 | 57.31%                                               |  |
| Germany                                |                                                  | 636                                                   | 3.30        | 00:02:35                                              | 68.24%                 | 60.06%                                               |  |
| Australia                              |                                                  | 627                                                   | 3.44        | 00:01:59                                              | 53.27%                 | 72.25%                                               |  |
| France                                 |                                                  | 522                                                   | 3.02        | 00:01:40                                              | 67.62%                 | 64.56%                                               |  |
| Italy                                  |                                                  | 454                                                   | 5.04        | 00:03:14                                              | 57.71%                 | 59.69%                                               |  |
| Brazil                                 |                                                  | 415                                                   | 3.96        | 00:03:07                                              | 68.19%                 | 63.37%                                               |  |
| Spain                                  |                                                  | 395                                                   | 2.76        | 00:01:56                                              | 68.35%                 | 63.54%                                               |  |