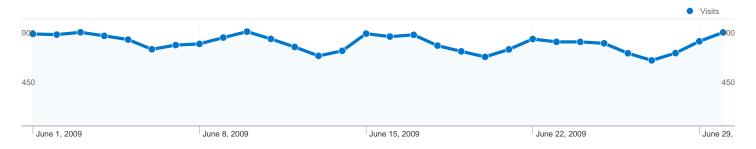

### 16,127 people visited this site

22,576 Visits

16,127 Absolute Unique Visitors

**83,306** Pageviews

3.69 Average Pageviews

00:02:27 Time on Site

62.45% Bounce Rate

63.73% New Visits