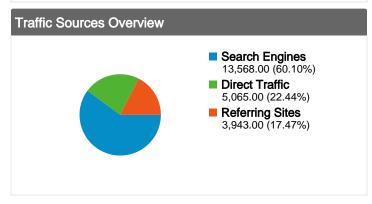

## **Traffic Sources Overview**

#### All traffic sources sent a total of 22,576 visits

#### **Top Traffic Sources**

| Sources                      | Visits | % visits | Keywords      | Visits |
|------------------------------|--------|----------|---------------|--------|
| google (organic)             | 11,567 | 51.24%   | silent era    | 539    |
| (direct) ((none))            | 5,065  | 22.44%   | silent films  | 439    |
| yahoo (organic)              | 1,244  | 5.51%    | silent movies | 380    |
| en.wikipedia.org (referral)  | 1,160  | 5.14%    | silent film   | 174    |
| images.google.com (referral) | 372    | 1.65%    | silentera     | 163    |