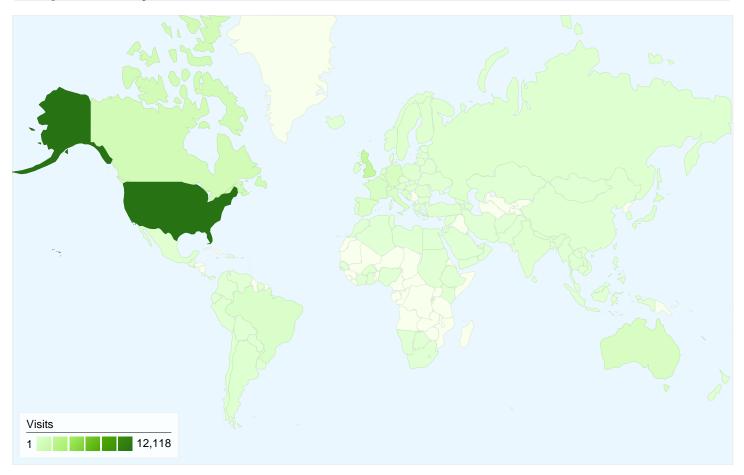

## 22,576 visits came from 133 countries/territories

| Site Usage                             |                                                  |                                                       |             |                                                       |                        |                                                      |  |
|----------------------------------------|--------------------------------------------------|-------------------------------------------------------|-------------|-------------------------------------------------------|------------------------|------------------------------------------------------|--|
| Visits 22,576 % of Site Total: 100.00% | Pages/Visit<br>3.69<br>Site Avg:<br>3.69 (0.00%) | Avg. Time on Site 00:02:27 Site Avg: 00:02:27 (0.00%) |             | % New Visits<br>63.80%<br>Site Avg:<br>63.73% (0.11%) | <b>62.45</b> Site Avg: | Bounce Rate<br>62.45%<br>Site Avg:<br>62.45% (0.00%) |  |
| Country/Territory                      |                                                  | Visits                                                | Pages/Visit | Avg. Time on<br>Site                                  | % New Visits           | Bounce Rate                                          |  |
| United States                          |                                                  | 12,118                                                | 3.91        | 00:02:38                                              | 62.16%                 | 59.88%                                               |  |
| United Kingdom                         |                                                  | 1,960                                                 | 3.70        | 00:02:58                                              | 62.65%                 | 62.35%                                               |  |
| Canada                                 |                                                  | 1,054                                                 | 4.09        | 00:02:14                                              | 69.17%                 | 57.31%                                               |  |
| Germany                                |                                                  | 636                                                   | 3.30        | 00:02:35                                              | 68.24%                 | 60.06%                                               |  |
| Australia                              |                                                  | 627                                                   | 3.44        | 00:01:59                                              | 53.27%                 | 72.25%                                               |  |
| France                                 |                                                  | 522                                                   | 3.02        | 00:01:40                                              | 67.62%                 | 64.56%                                               |  |
| Italy                                  |                                                  | 454                                                   | 5.04        | 00:03:14                                              | 57.71%                 | 59.69%                                               |  |
| Brazil                                 |                                                  | 415                                                   | 3.96        | 00:03:07                                              | 68.19%                 | 63.37%                                               |  |
| Spain                                  |                                                  | 395                                                   | 2.76        | 00:01:56                                              | 68.35%                 | 63.54%                                               |  |

| Switzerland | 368 | 1.58 | 00:02:07 | 16.03% | 76.09%        |
|-------------|-----|------|----------|--------|---------------|
|             |     |      |          |        | 1 - 10 of 133 |