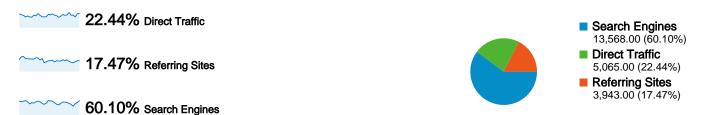

## **Traffic Sources Overview**

#### All traffic sources sent a total of 22,576 visits

#### **Top Traffic Sources**

| Sources                      | Visits | % visits | Keywords      | Visits |
|------------------------------|--------|----------|---------------|--------|
| google (organic)             | 11,567 | 51.24%   | silent era    | 539    |
| (direct) ((none))            | 5,065  | 22.44%   | silent films  | 439    |
| yahoo (organic)              | 1,244  | 5.51%    | silent movies | 380    |
| en.wikipedia.org (referral)  | 1,160  | 5.14%    | silent film   | 174    |
| images.google.com (referral) | 372    | 1.65%    | silentera     | 163    |