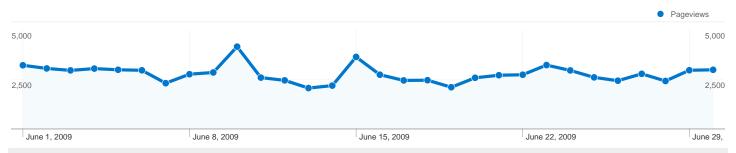

#### Site Usage

22,576 Visits

62.45% Bounce Rate

83,306 Pageviews

00:02:27 Avg. Time on Site

3.69 Pages/Visit

63.73% % New Visits

| Content Overview  |           |             |
|-------------------|-----------|-------------|
| Pages             | Pageviews | % Pageviews |
| 1                 | 11,147    | 13.38%      |
| /DVD/index.html   | 4,869     | 5.84%       |
| /info/top100.html | 2,552     | 3.06%       |
| /info/search.html | 2,052     | 2.46%       |
| /index.html       | 1,949     | 2.34%       |

### 16,127 people visited this site

22,576 Visits

16,127 Absolute Unique Visitors

**83,306** Pageviews

3.69 Average Pageviews

00:02:27 Time on Site

62.45% Bounce Rate

63.73% New Visits