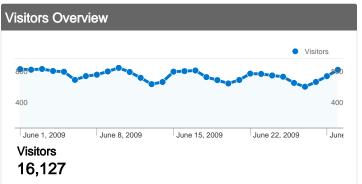

### 16,127 people visited this site

22,576 Visits

16,127 Absolute Unique Visitors

**83,306** Pageviews

3.69 Average Pageviews

00:02:27 Time on Site

62.45% Bounce Rate

63.73% New Visits