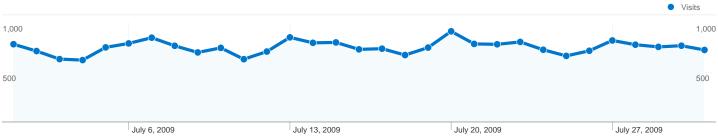

# Visitors Overview Visitors 900 450 July 6, 2009 July 13, 2009 Visitors 16,025

| Traffic Sources Overview |                                                                                                                                                                                                                                                  |
|--------------------------|--------------------------------------------------------------------------------------------------------------------------------------------------------------------------------------------------------------------------------------------------|
|                          | <ul> <li>Search Engines         <ul> <li>14,340.00 (61.51%)</li> </ul> </li> <li>Direct Traffic             <ul> <li>5,146.00 (22.07%)</li> </ul> </li> <li>Referring Sites                    <ul> <li>3,829.00 (16.42%)</li> </ul> </li> </ul> |

# 16,025 people visited this site

16,025 Absolute Unique Visitors

95,081 Pageviews

4.08 Average Pageviews

00:02:34 Time on Site

61.86% Bounce Rate

60.88% New Visits