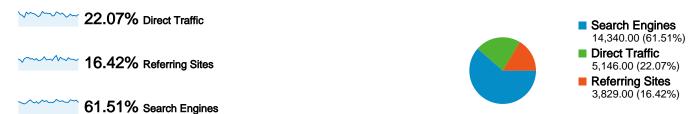

# Visitors Overview Visitors 900 450 July 6, 2009 July 13, 2009 Visitors 16,025

| Traffic Sources Overview |                                                                                                                                                                                                                                                  |
|--------------------------|--------------------------------------------------------------------------------------------------------------------------------------------------------------------------------------------------------------------------------------------------|
|                          | <ul> <li>Search Engines         <ul> <li>14,340.00 (61.51%)</li> </ul> </li> <li>Direct Traffic             <ul> <li>5,146.00 (22.07%)</li> </ul> </li> <li>Referring Sites                    <ul> <li>3,829.00 (16.42%)</li> </ul> </li> </ul> |

### All traffic sources sent a total of 23,315 visits

## **Top Traffic Sources**

| Sources                     | Visits | % visits |
|-----------------------------|--------|----------|
| google (organic)            | 12,121 | 51.99%   |
| (direct) ((none))           | 5,146  | 22.07%   |
| yahoo (organic)             | 1,311  | 5.62%    |
| en.wikipedia.org (referral) | 1,136  | 4.87%    |
| bing (organic)              | 396    | 1.70%    |