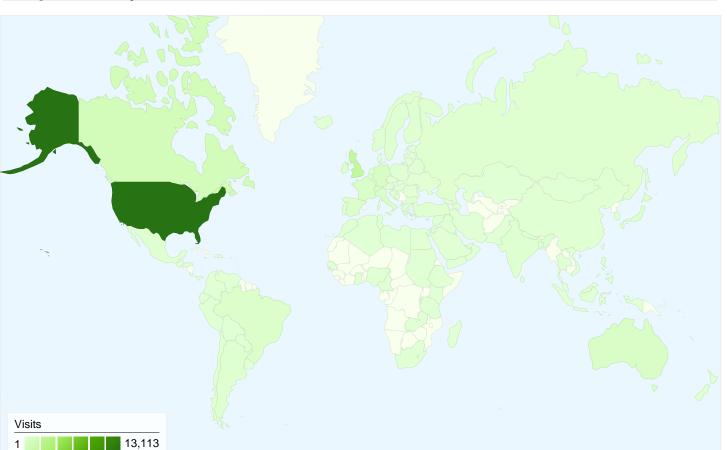

# 23,315 visits came from 127 countries/territories

| Site Usage                                      |                                         |                            |             |                                                       |                               |             |
|-------------------------------------------------|-----------------------------------------|----------------------------|-------------|-------------------------------------------------------|-------------------------------|-------------|
| Visits<br>23,315<br>% of Site Total:<br>100.00% | Pages/Visit 4.08 Site Avg: 4.08 (0.00%) | <b>00:02:</b><br>Site Avg: |             | % New Visits<br>60.93%<br>Site Avg:<br>60.88% (0.07%) | <b>61.86</b> Site Avg: 61.869 | %           |
| Country/Territory                               |                                         | Visits                     | Pages/Visit | Avg. Time on<br>Site                                  | % New Visits                  | Bounce Rate |
| United States                                   |                                         | 13,113                     | 4.18        | 00:02:34                                              | 59.41%                        | 60.79%      |
| United Kingdom                                  |                                         | 2,104                      | 4.59        | 00:03:22                                              | 55.04%                        | 58.60%      |
| Canada                                          |                                         | 1,004                      | 4.30        | 00:02:43                                              | 68.23%                        | 55.18%      |
| Germany                                         |                                         | 655                        | 4.40        | 00:03:23                                              | 65.95%                        | 59.85%      |
| Australia                                       |                                         | 563                        | 2.63        | 00:01:52                                              | 58.08%                        | 68.74%      |
| France                                          |                                         | 536                        | 3.83        | 00:03:06                                              | 57.46%                        | 60.82%      |
| Italy                                           |                                         | 490                        | 6.40        | 00:02:50                                              | 54.29%                        | 55.71%      |
| Switzerland                                     |                                         | 455                        | 1.69        | 00:02:14                                              | 16.04%                        | 74.95%      |
| Brazil                                          |                                         | 404                        | 2.27        | 00:01:34                                              | 70.05%                        | 66.09%      |