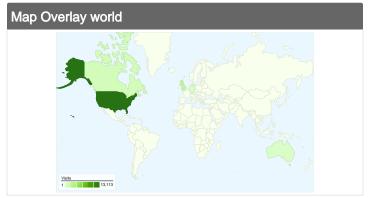

# 23,315 visits came from 127 countries/territories

| Site Usage                                      |                                         |                            |             |                                                       |                               |             |
|-------------------------------------------------|-----------------------------------------|----------------------------|-------------|-------------------------------------------------------|-------------------------------|-------------|
| Visits<br>23,315<br>% of Site Total:<br>100.00% | Pages/Visit 4.08 Site Avg: 4.08 (0.00%) | <b>00:02:</b><br>Site Avg: |             | % New Visits<br>60.93%<br>Site Avg:<br>60.88% (0.07%) | <b>61.86</b> Site Avg: 61.869 | %           |
| Country/Territory                               |                                         | Visits                     | Pages/Visit | Avg. Time on<br>Site                                  | % New Visits                  | Bounce Rate |
| United States                                   |                                         | 13,113                     | 4.18        | 00:02:34                                              | 59.41%                        | 60.79%      |
| United Kingdom                                  |                                         | 2,104                      | 4.59        | 00:03:22                                              | 55.04%                        | 58.60%      |
| Canada                                          |                                         | 1,004                      | 4.30        | 00:02:43                                              | 68.23%                        | 55.18%      |
| Germany                                         |                                         | 655                        | 4.40        | 00:03:23                                              | 65.95%                        | 59.85%      |
| Australia                                       |                                         | 563                        | 2.63        | 00:01:52                                              | 58.08%                        | 68.74%      |
| France                                          |                                         | 536                        | 3.83        | 00:03:06                                              | 57.46%                        | 60.82%      |
| Italy                                           |                                         | 490                        | 6.40        | 00:02:50                                              | 54.29%                        | 55.71%      |
| Switzerland                                     |                                         | 455                        | 1.69        | 00:02:14                                              | 16.04%                        | 74.95%      |
| Brazil                                          |                                         | 404                        | 2.27        | 00:01:34                                              | 70.05%                        | 66.09%      |