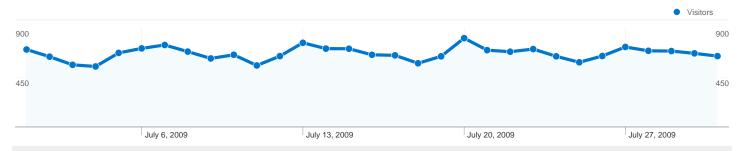

# 16,025 people visited this site

16,025 Absolute Unique Visitors

95,081 Pageviews

4.08 Average Pageviews

00:02:34 Time on Site

61.86% Bounce Rate

60.88% New Visits