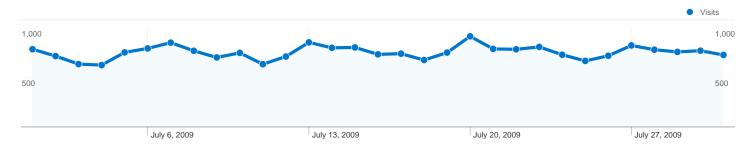

Comparing to: Site



### Site Usage

23,315 Visits

~ 95,081 Pageviews

4.08 Pages/Visit

61.86% Bounce Rate

00:02:34 Avg. Time on Site

60.88% % New Visits

# Visitors Overview Visitors 900 450 July 6, 2009 July 13, 2009 Visitors 16,025



| Traffic Sources Overview |                                                                                                                                                                                                                                                  |
|--------------------------|--------------------------------------------------------------------------------------------------------------------------------------------------------------------------------------------------------------------------------------------------|
|                          | <ul>