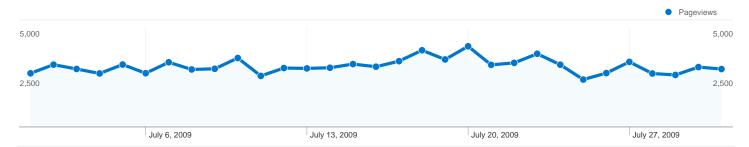

## Pages on this site were viewed a total of 95,081 times

95,081 Pageviews

66,418 Unique Views

61.86% Bounce Rate