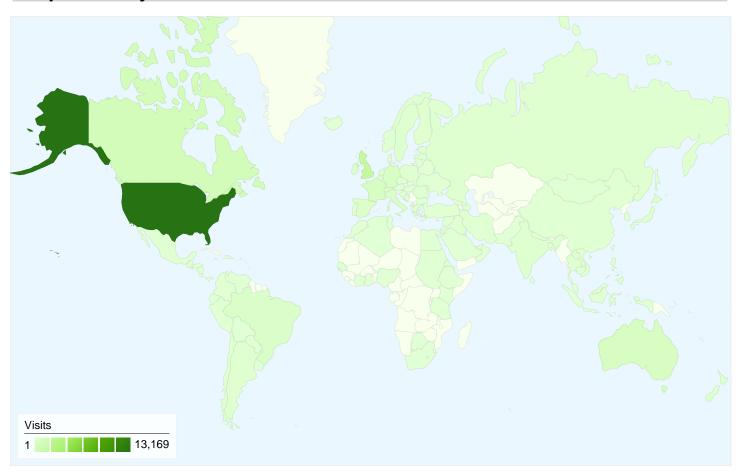

## www.silentera.com Map Overlay

## 23,934 visits came from 131 countries/territories

| Site Usage                                      |                                                  |                                                                |             | 1                                                     |                    |                                                      |  |
|-------------------------------------------------|--------------------------------------------------|----------------------------------------------------------------|-------------|-------------------------------------------------------|--------------------|------------------------------------------------------|--|
| Visits<br>23,934<br>% of Site Total:<br>100.00% | Pages/Visit<br>4.09<br>Site Avg:<br>4.09 (0.00%) | Avg. Time on Site<br>00:02:37<br>Site Avg:<br>00:02:37 (0.00%) |             | % New Visits<br>60.73%<br>Site Avg:<br>60.67% (0.09%) | 61.53<br>Site Avg: | Bounce Rate<br>61.53%<br>Site Avg:<br>61.53% (0.00%) |  |
| Country/Territory                               |                                                  | Visits                                                         | Pages/Visit | Avg. Time on<br>Site                                  | % New Visits       | Bounce Rate                                          |  |
| United States                                   |                                                  | 13,169                                                         | 4.19        | 00:02:40                                              | 60.11%             | 59.87%                                               |  |
| United Kingdom                                  |                                                  | 2,005                                                          | 4.23        | 00:03:01                                              | 56.66%             | 60.55%                                               |  |
| Canada                                          |                                                  | 1,006                                                          | 4.95        | 00:02:55                                              | 66.20%             | 52.98%                                               |  |
| Australia                                       |                                                  | 701                                                            | 2.50        | 00:01:28                                              | 51.78%             | 73.32%                                               |  |
| France                                          |                                                  | 679                                                            | 3.76        | 00:02:48                                              | 53.17%             | 55.67%                                               |  |
| Germany                                         |                                                  | 604                                                            | 10.52       | 00:05:47                                              | 66.23%             | 57.78%                                               |  |
| Italy                                           |                                                  | 484                                                            | 5.69        | 00:03:12                                              | 47.11%             | 58.47%                                               |  |
| Switzerland                                     |                                                  | 467                                                            | 1.69        | 00:01:50                                              | 13.92%             | 79.87%                                               |  |
| Brazil                                          |                                                  | 457                                                            | 3.40        | 00:02:01                                              | 70.90%             | 66.96%                                               |  |