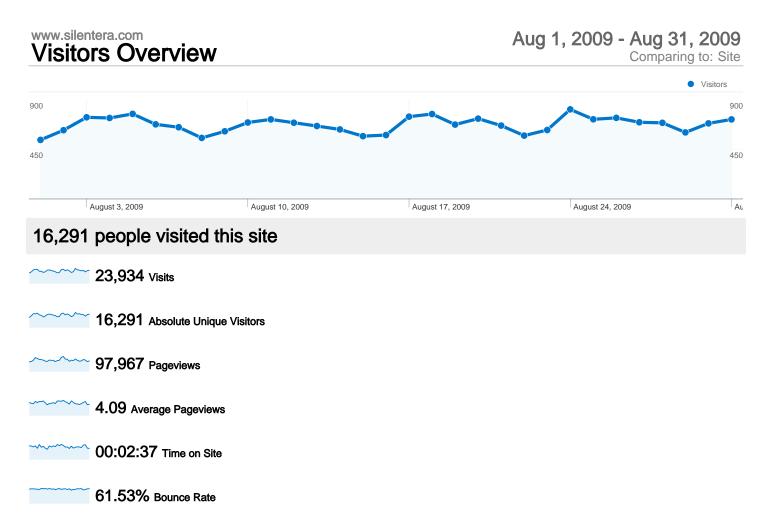

60.67% New Visits

## **Technical Profile**

| Browser           | Visits | % visits | Connection Speed | Visits | % visits |
|-------------------|--------|----------|------------------|--------|----------|
| Internet Explorer | 12,112 | 50.61%   | DSL              | 7,753  | 32.39%   |
| Firefox           | 7,830  | 32.71%   | Cable            | 7,609  | 31.79%   |
| Safari            | 2,715  | 11.34%   | Unknown          | 5,427  | 22.67%   |
| Chrome            | 495    | 2.07%    | T1               | 2,271  | 9.49%    |
| Mozilla           | 348    | 1.45%    | Dialup           | 627    | 2.62%    |





## **Top Traffic Sources**

| Sources                      | Visits | % visits | Keywords                  | Visits | % visits |
|------------------------------|--------|----------|