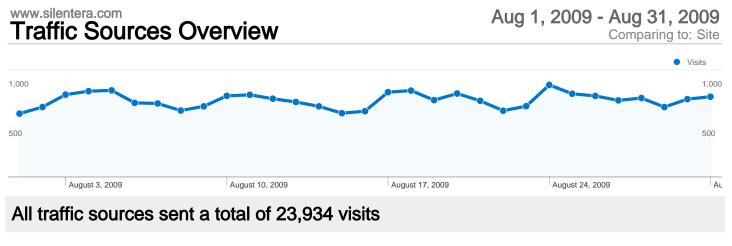

## **Top Traffic Sources**

| Sources                      | Visits | % visits | Keywords                  | Visits | % visits |
|------------------------------|--------|----------|---------------------------|--------|----------|
| google (organic)             | 12,535 | 52.37%   | silent films              | 456    | 3.08%    |
| (direct) ((none))            | 4,871  | 20.35%   | silent era                | 449    | 3.03%    |
| yahoo (organic)              | 1,425  | 5.95%    | unknown silent movies the | 329    | 2.22%    |
| en.wikipedia.org (referral)  | 1,208  | 5.05%    | silent movies             | 304    | 2.05%    |
| images.google.com (referral) | 470    | 1.96%    | best silent films         | 203    | 1.37%    |