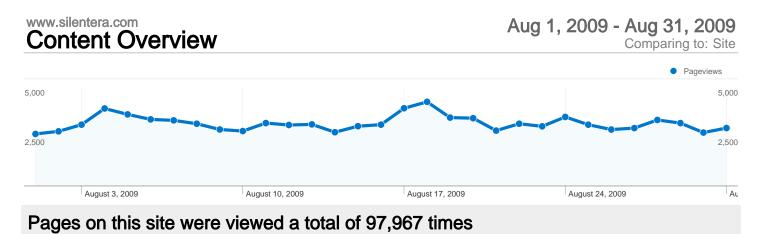

|                                                  | 467                                                            | 1.69        | 00:01:50                                              | 13.92%             | 79.87%                                               |  |
| Brazil                                          |                                                  | 457                                                            | 3.40        | 00:02:01                                              | 70.90%             | 66.96%                                               |  |

| Spain | 389 | 2.60 | 00:01:41 | 67.35% | 64.52%        |
|-------|-----|------|----------|--------|---------------|
|       |     |      |          |        | 1 - 10 of 131 |



# 97,967 Pageviews

**70,785** Unique Views

61.53% Bounce Rate

## **Top Content**

| Pages                        | Pageviews | % Pageviews |
|------------------------------|-----------|-------------|
| /                            | 11,928    | 12.18%      |
| /DVD/index.html              | 4,469     | 4.56%       |
| /info/top100.html            | 3,069     | 3.13%       |
| /index.html                  | 2,176     | 2.22%       |
| /people/actresses/index.html | 2,146     | 2.19%       |