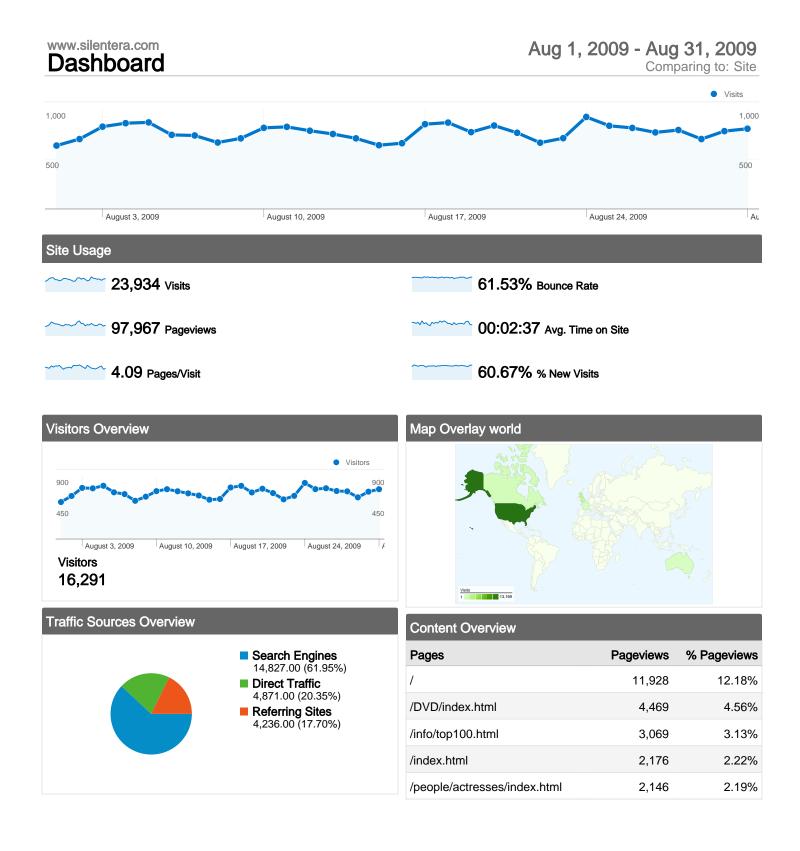

60.67% New Visits

## 23,934 visits came from 131 countries/territories

| Site Usage                                      |                                                  |                                                                |             | 1                                                     |                    |                                                      |  |
|-------------------------------------------------|--------------------------------------------------|----------------------------------------------------------------|-------------|-------------------------------------------------------|--------------------|------------------------------------------------------|--|
| Visits<br>23,934<br>% of Site Total:<br>100.00% | Pages/Visit<br>4.09<br>Site Avg:<br>4.09 (0.00%) | Avg. Time on Site<br>00:02:37<br>Site Avg:<br>00:02:37 (0.00%) |             | % New Visits<br>60.73%<br>Site Avg:<br>60.67% (0.09%) | 61.53<br>Site Avg: | Bounce Rate<br>61.53%<br>Site Avg:<br>61.53% (0.00%) |  |
| Country/Territory                               |                                                  | Visits                                                         | Pages/Visit | Avg. Time on<br>Site                                  | % New Visits       | Bounce Rate                                          |  |
| United States                                   |                                                  | 13,169                                                         | 4.19        | 00:02:40                                              | 60.11%             | 59.87%                                               |  |
| United Kingdom                                  |                                                  | 2,005                                                          | 4.23        | 00:03:01                                              | 56.66%             | 60.55%                                               |  |
| Canada                                          |                                                  | 1,006                                                          | 4.95        | 00:02:55                                              | 66.20%             | 52.98%                                               |  |
| Australia                                       |                                                  | 701                                                            | 2.50        | 00:01:28                                              | 51.78%             | 73.32%                                               |  |
| France                                          |                                                  | 679                                                            | 3.76        | 00:02:48                                              | 53.17%             | 55.67%                                               |  |
| Germany                                         |                                                  | 604                                                            | 10.52       | 00:05:47                                              | 66.23%             | 57.78%                                               |  |
| Italy                                           |                                                  | 484                                                            | 5.69        | 00:03:12                                              | 47.11%             | 58.47%                                               |  |
| Switzerland                                     |                                                  | 467                                                            | 1.69        | 00:01:50                                              | 13.92%             | 79.87%                                               |  |
| Brazil                                          |                                                  | 457                                                            | 3.40        | 00:02:01                                              | 70.90%             | 66.96%                                               |  |

# 97,967 Pageviews

**70,785** Unique Views

61.53% Bounce Rate

## **Top Content**

| Pages                        | Pageviews | % Pageviews |
|------------------------------|-----------|-------------|
| /                            | 11,928    | 12.18%      |
| /DVD/index.html              | 4,469     | 4.56%       |
| /info/top100.html            | 3,069     | 3.13%       |
| /index.html                  | 2,176     | 2.22%       |
| /people/actresses/index.html | 2,146     | 2.19%       |