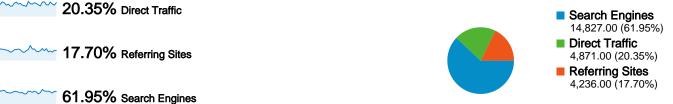

## **Top Traffic Sources**

| Sources                      | Visits | % visits | Keywords                  | Visits | % visits |
|------------------------------|--------|----------|---------------------------|--------|----------|
| google (organic)             | 12,535 | 52.37%   | silent films              | 456    | 3.08%    |
| (direct) ((none))            | 4,871  | 20.35%   | silent era                | 449    | 3.03%    |
| yahoo (organic)              | 1,425  | 5.95%    | unknown silent movies the | 329    | 2.22%    |
| en.wikipedia.org (referral)  | 1,208  | 5.05%    | silent movies             | 304    | 2.05%    |
| images.google.com (referral) | 470    | 1.96%    | best silent films         | 203    | 1.37%    |