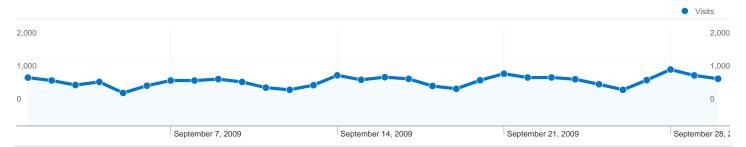

### 19,220 people visited this site

19,220 Absolute Unique Visitors

95,310 Pageviews

3.53 Average Pageviews

00:02:32 Time on Site

63.49% Bounce Rate

64.33% New Visits