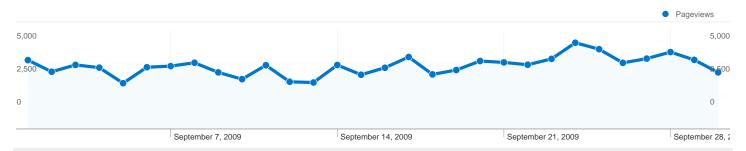

### Pages on this site were viewed a total of 95,310 times

95,310 Pageviews

69,150 Unique Views

**63.49%** Bounce Rate