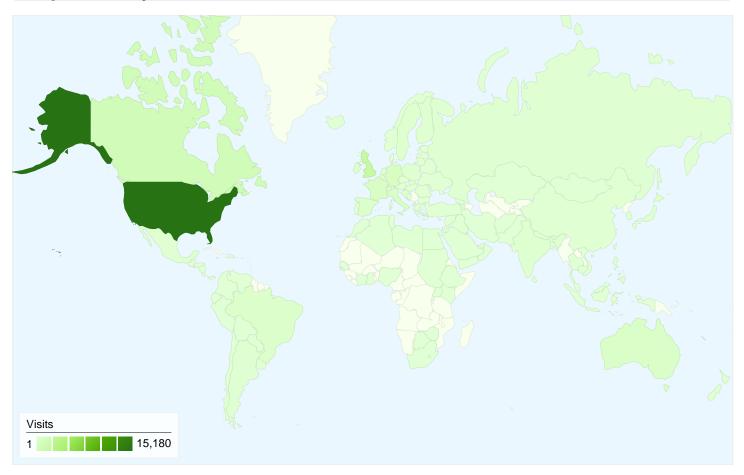

## 26,995 visits came from 135 countries/territories

| Visits 26,995 % of Site Total: 100.00% | Pages/Visit<br>3.53<br>Site Avg:<br>3.53 (0.00%) | <b>00:02:</b><br>Site Avg: |             | % New Visits<br>64.35%<br>Site Avg:<br>64.33% (0.04%) | <b>Bounce 63.49</b> Site Avg: <b>63.49</b> | %           |
|----------------------------------------|--------------------------------------------------|----------------------------|-------------|-------------------------------------------------------|--------------------------------------------|-------------|
| Country/Territory                      |                                                  | Visits                     | Pages/Visit | Avg. Time on<br>Site                                  | % New Visits                               | Bounce Rate |
| United States                          |                                                  | 15,180                     | 3.61        | 00:02:20                                              | 65.80%                                     | 62.21%      |
| United Kingdom                         |                                                  | 2,157                      | 4.29        | 00:04:12                                              | 60.96%                                     | 58.83%      |
| Canada                                 |                                                  | 1,292                      | 3.67        | 00:02:26                                              | 68.81%                                     | 59.44%      |
| Germany                                |                                                  | 774                        | 3.50        | 00:02:54                                              | 63.31%                                     | 61.50%      |
| France                                 |                                                  | 685                        | 3.40        | 00:02:46                                              | 64.96%                                     | 68.03%      |
| Australia                              |                                                  | 613                        | 2.69        | 00:01:26                                              | 47.63%                                     | 71.94%      |
| Italy                                  |                                                  | 610                        | 3.30        | 00:01:43                                              | 45.41%                                     | 70.82%      |
| Switzerland                            |                                                  | 479                        | 2.28        | 00:02:36                                              | 16.08%                                     | 77.87%      |
| Spain                                  |                                                  | 457                        | 3.07        | 00:02:21                                              | 62.58%                                     | 67.61%      |

| Brazil | 406 | 2.28 | 00:01:28 | 66.01% | 67.00%        |
|--------|-----|------|----------|--------|---------------|
|        |     |      |          |        | 1 - 10 of 135 |