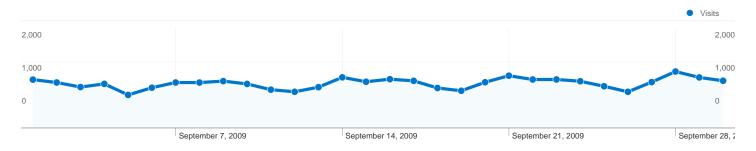

#### Site Usage

26,995 Visits

95,310 Pageviews

3.53 Pages/Visit

63.49% Bounce Rate

00:02:32 Avg. Time on Site

64.33% % New Visits