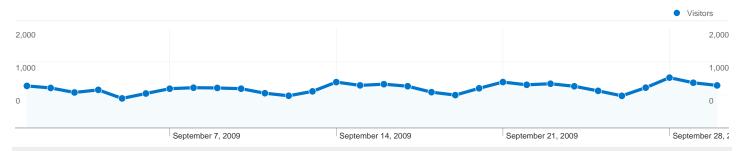

# Visitors Overview Visitors 2,000 2,000 September 14, 2009 September 21, 2009 Septem **Visitors** 19,220

| Traffic Sources Overview |                                              |
|--------------------------|----------------------------------------------|
|                          | Search Engines<br>17,496.00 (64.81%)         |
|                          | ■ <b>Direct Traffic</b><br>4,885.00 (18.10%) |
|                          | ■ Referring Sites<br>4,614.00 (17.09%)       |
|                          |                                              |
|                          |                                              |

### 19,220 people visited this site

19,220 Absolute Unique Visitors

95,310 Pageviews

3.53 Average Pageviews

00:02:32 Time on Site

63.49% Bounce Rate

64.33% New Visits