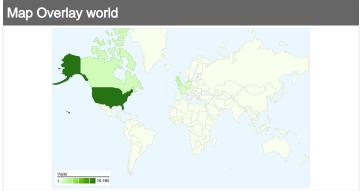

## 26,995 visits came from 135 countries/territories

| Visits 26,995 % of Site Total: 100.00% | Pages/Visit<br>3.53<br>Site Avg:<br>3.53 (0.00%) | <b>00:02:</b><br>Site Avg: |             | % New Visits<br>64.35%<br>Site Avg:<br>64.33% (0.04%) | <b>Bounce 63.49</b> Site Avg: <b>63.49</b> | %           |
|----------------------------------------|--------------------------------------------------|----------------------------|-------------|-------------------------------------------------------|--------------------------------------------|-------------|
| Country/Territory                      |                                                  | Visits                     | Pages/Visit | Avg. Time on<br>Site                                  | % New Visits                               | Bounce Rate |
| United States                          |                                                  | 15,180                     | 3.61        | 00:02:20                                              | 65.80%                                     | 62.21%      |
| United Kingdom                         |                                                  | 2,157                      | 4.29        | 00:04:12                                              | 60.96%                                     | 58.83%      |
| Canada                                 |                                                  | 1,292                      | 3.67        | 00:02:26                                              | 68.81%                                     | 59.44%      |
| Germany                                |                                                  | 774                        | 3.50        | 00:02:54                                              | 63.31%                                     | 61.50%      |
| France                                 |                                                  | 685                        | 3.40        | 00:02:46                                              | 64.96%                                     | 68.03%      |
| Australia                              |                                                  | 613                        | 2.69        | 00:01:26                                              | 47.63%                                     | 71.94%      |
| Italy                                  |                                                  | 610                        | 3.30        | 00:01:43                                              | 45.41%                                     | 70.82%      |
| Switzerland                            |                                                  | 479                        | 2.28        | 00:02:36                                              | 16.08%                                     | 77.87%      |
| Spain                                  |                                                  | 457                        | 3.07        | 00:02:21                                              | 62.58%                                     | 67.61%      |

| Brazil | 406 | 2.28 | 00:01:28 | 66.01% | 67.00%        |
|--------|-----|------|----------|--------|---------------|
|        |     |      |          |        | 1 - 10 of 135 |