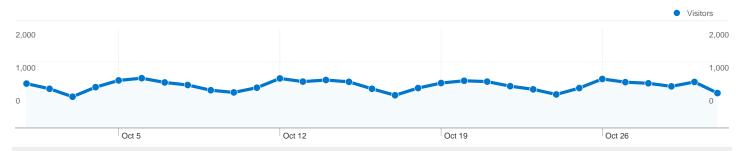

# 21,659 people visited this site

21,659 Absolute Unique Visitors

101,260 Pageviews

3.47 Average Pageviews

00:02:19 Time on Site

64.28% Bounce Rate

67.49% New Visits