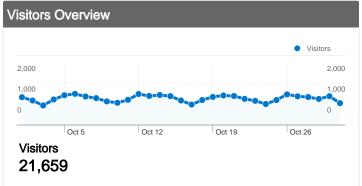

# 21,659 people visited this site

21,659 Absolute Unique Visitors

101,260 Pageviews

3.47 Average Pageviews

00:02:19 Time on Site

64.28% Bounce Rate

67.49% New Visits