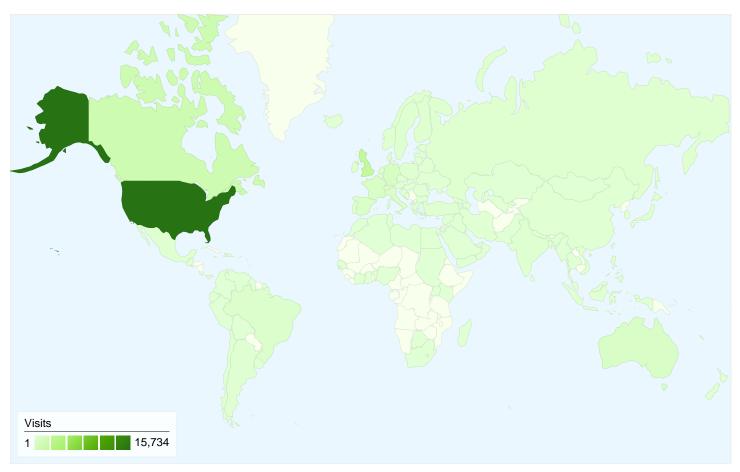

# 29,182 visits came from 135 countries/territories

| Site Usage                                      |                                                  |                         |             |                                                       |                               |             |
|-------------------------------------------------|--------------------------------------------------|-------------------------|-------------|-------------------------------------------------------|-------------------------------|-------------|
| Visits<br>29,182<br>% of Site Total:<br>100.00% | Pages/Visit<br>3.47<br>Site Avg:<br>3.47 (0.00%) | <b>00:02:</b> Site Avg: |             | % New Visits<br>67.55%<br>Site Avg:<br>67.49% (0.09%) | <b>64.28</b> Site Avg: 64.289 | %           |
| Country/Territory                               |                                                  | Visits                  | Pages/Visit | Avg. Time on<br>Site                                  | % New Visits                  | Bounce Rate |
| United States                                   |                                                  | 15,734                  | 3.70        | 00:02:23                                              | 68.83%                        | 62.50%      |
| United Kingdom                                  |                                                  | 2,581                   | 3.56        | 00:03:31                                              | 65.94%                        | 62.19%      |
| Canada                                          |                                                  | 1,610                   | 3.02        | 00:01:48                                              | 73.35%                        | 62.67%      |
| Germany                                         |                                                  | 826                     | 3.99        | 00:02:32                                              | 55.21%                        | 61.02%      |
| Australia                                       |                                                  | 682                     | 2.37        | 00:01:45                                              | 55.13%                        | 68.04%      |
| France                                          |                                                  | 661                     | 3.23        | 00:01:38                                              | 63.24%                        | 67.47%      |
| Italy                                           |                                                  | 612                     | 3.63        | 00:02:08                                              | 51.14%                        | 71.73%      |
| Spain                                           |                                                  | 560                     | 2.99        | 00:02:42                                              | 66.61%                        | 63.21%      |
| Switzerland                                     |                                                  | 435                     | 2.09        | 00:02:24                                              | 20.69%                        | 78.85%      |

| (not set) | 423 | 8.05 | 00:04:25 | 51.06% | 57.45%        |
|-----------|-----|------|----------|--------|---------------|
|           |     |      |          |        | 1 - 10 of 135 |

Comparing to: Site