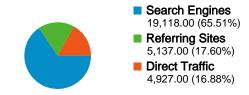

#### Site Usage

29,182 Visits

101,260 Pageviews

3.47 Pages/Visit

64.28% Bounce Rate

00:02:19 Avg. Time on Site

67.49% % New Visits

| Traffic Sources Overview |                                                                                                                                                                                                                                   |
|--------------------------|-----------------------------------------------------------------------------------------------------------------------------------------------------------------------------------------------------------------------------------|
| Traine Sources Overview  | <ul> <li>Search Engines         <ul> <li>19,118.00 (65.51%)</li> </ul> </li> <li>Referring Sites         <ul> <li>5,137.00 (17.60%)</li> </ul> </li> <li>Direct Traffic         <ul> <li>4,927.00 (16.88%)</li> </ul> </li> </ul> |
|                          |                                                                                                                                                                                                                                   |

## All traffic sources sent a total of 29,182 visits

65.51% Search Engines

## **Top Traffic Sources**

| Sources                     | Visits | % visits |
|-----------------------------|--------|----------|
| google (organic)            | 16,304 | 55.87%   |
| (direct) ((none))           | 4,927  | 16.88%   |
| en.wikipedia.org (referral) | 1,655  | 5.67%    |
| yahoo (organic)             | 1,620  | 5.55%    |
| bing (organic)              | 577    | 1.98%    |