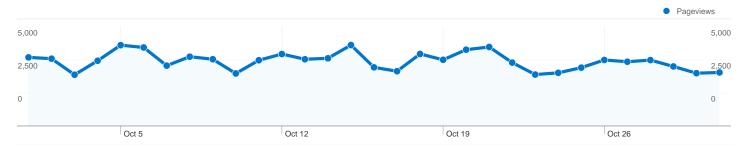

# Pages on this site were viewed a total of 101,260 times

101,260 Pageviews

74,000 Unique Views

64.28% Bounce Rate