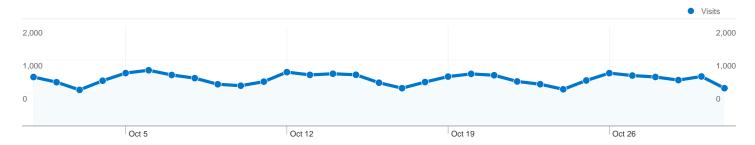

Comparing to: Site



#### Site Usage

29,182 Visits

101,260 Pageviews

3.47 Pages/Visit

64.28% Bounce Rate

00:02:19 Avg. Time on Site

67.49% % New Visits





| Traffic Sources Overview |                                                                                                                                                                                                                                   |
|--------------------------|-----------------------------------------------------------------------------------------------------------------------------------------------------------------------------------------------------------------------------------|
| Traine Sources Overview  | <ul> <li>Search Engines         <ul> <li>19,118.00 (65.51%)</li> </ul> </li> <li>Referring Sites         <ul> <li