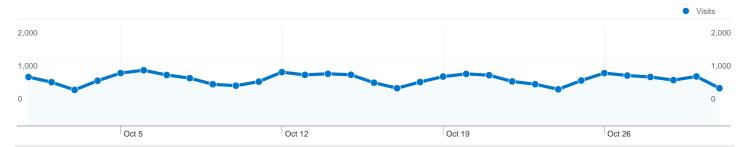

|

Comparing to: Site



# 21,659 people visited this site



21,659 Absolute Unique Visitors

101,260 Pageviews

3.47 Average Pageviews

00:02:19 Time on Site

64.28% Bounce Rate

67.49% New Visits

### **Technical Profile**

| Browser           | Visits | % visits | Connection Speed | Visits | % visits |
|-------------------|--------|----------|------------------|--------|----------|
| Internet Explorer | 14,391 | 49.31%   | Cable            | 9,235  | 31.65%   |
| Firefox           | 9,826  | 33.67%   | DSL              | 8,601  | 29.47%   |
| Safari            | 3,403  | 11.66%   | Unknown          | 6,605  | 22.63%   |
| Chrome            | 764    | 2.62%    | T1               | 3,741  | 12.82%   |
| Opera             | 385    | 1.32%    | Dialup           | 707    | 2.42%    |



## All traffic sources sent a total of 29,182 visits



65.51% Search Engines



## **Top Traffic Sources**

| Sources                     | Visits | % visits |
|-----------------------------|--------|----------|
| google (organic)            | 16,304 | 55.87%   |
| (direct) ((none))           | 4,927  | 16.88%   |
| en.wikipedia.org (referral) | 1,655  | 5.67%    |
| yahoo (organic)             | 1,620  | 5.55%    |
| bing (organic)              | 577    | 1.98%    |

| Keywords                  | Visits | % visits |
|---------------------------|--------|----------|
| silent films              | 825    | 4.32%    |
| silent era                | 571    | 2.99%    |
| silent movies             | 464    | 2.43%    |
| silent film               | 354    | 1.85%    |
| unknown silent movies