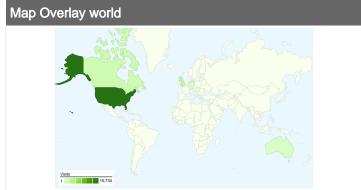

# 29,182 visits came from 135 countries/territories

| Site Usage                                      |                                                  |                         |             |                                                       |                               |             |
|-------------------------------------------------|--------------------------------------------------|-------------------------|-------------|-------------------------------------------------------|-------------------------------|-------------|
| Visits<br>29,182<br>% of Site Total:<br>100.00% | Pages/Visit<br>3.47<br>Site Avg:<br>3.47 (0.00%) | <b>00:02:</b> Site Avg: |             | % New Visits<br>67.55%<br>Site Avg:<br>67.49% (0.09%) | <b>64.28</b> Site Avg: 64.289 | %           |
| Country/Territory                               |                                                  | Visits                  | Pages/Visit | Avg. Time on<br>Site                                  | % New Visits                  | Bounce Rate |
| United States                                   |                                                  | 15,734                  | 3.70        | 00:02:23                                              | 68.83%                        | 62.50%      |
| United Kingdom                                  |                                                  | 2,581                   | 3.56        | 00:03:31                                              | 65.94%                        | 62.19%      |
| Canada                                          |                                                  | 1,610                   | 3.02        | 00:01:48                                              | 73.35%                        | 62.67%      |
| Germany                                         |                                                  | 826                     | 3.99        | 00:02:32                                              | 55.21%                        | 61.02%      |
| Australia                                       |                                                  | 682                     | 2.37        | 00:01:45                                              | 55.13%                        | 68.04%      |
| France                                          |                                                  | 661                     | 3.23        | 00:01:38                                              | 63.24%                        | 67.47%      |
| Italy                                           |                                                  | 612                     | 3.63        | 00:02:08                                              | 51.14%                        | 71.73%      |
| Spain                                           |                                                  | 560                     | 2.99        | 00:02:42                                              | 66.61%                        | 63.21%      |
| Switzerland                                     |                                                  | 435                     | 2.09        | 00:02:24                                              | 20.69%                        | 78.85%      |