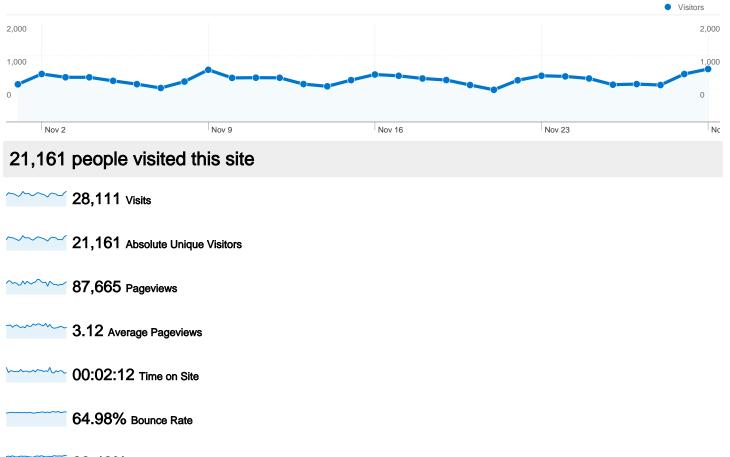

# 28,111 visits came from 144 countries/territories

| Site Usage                                      |                                                  |                                                                |             |                                                       |                           |                                                      |  |
|-------------------------------------------------|--------------------------------------------------|----------------------------------------------------------------|-------------|-------------------------------------------------------|---------------------------|------------------------------------------------------|--|
| Visits<br>28,111<br>% of Site Total:<br>100.00% | Pages/Visit<br>3.12<br>Site Avg:<br>3.12 (0.00%) | Avg. Time on Site<br>00:02:12<br>Site Avg:<br>00:02:12 (0.00%) |             | % New Visits<br>68.52%<br>Site Avg:<br>68.49% (0.06%) | <b>64.98</b><br>Site Avg: | Bounce Rate<br>64.98%<br>Site Avg:<br>64.98% (0.00%) |  |
| Country/Territory                               |                                                  | Visits                                                         | Pages/Visit | Avg. Time on<br>Site                                  | % New Visits              | Bounce Rate                                          |  |
| United States                                   |                                                  | 14,820                                                         | 3.37        | 00:02:14                                              | 69.29%                    | 63.84%                                               |  |
| United Kingdom                                  |                                                  | 2,850                                                          | 3.13        | 00:03:00                                              | 70.49%                    | 62.95%                                               |  |
| Canada                                          |                                                  | 1,790                                                          | 2.93        | 00:01:42                                              | 68.99%                    | 63.46%                                               |  |
| France                                          |                                                  | 754                                                            | 3.03        | 00:02:10                                              | 60.34%                    | 67.11%                                               |  |
| Germany                                         |                                                  | 695                                                            | 3.14        | 00:02:03                                              | 70.94%                    | 60.00%                                               |  |
| Australia                                       |                                                  | 649                                                            | 2.38        | 00:01:31                                              | 51.00%                    | 71.80%                                               |  |
| Italy                                           |                                                  | 608                                                            | 3.00        | 00:01:40                                              | 54.61%                    | 70.56%                                               |  |
| Spain                                           |                                                  | 485                                                            | 2.82        | 00:02:30                                              | 68.87%                    | 63.51%                                               |  |
| Switzerland                                     |                                                  | 457                                                            | 2.16        | 00:02:49                                              | 18.38%                    | 77.02%                                               |  |

65,753 Unique Views

64.98% Bounce Rate