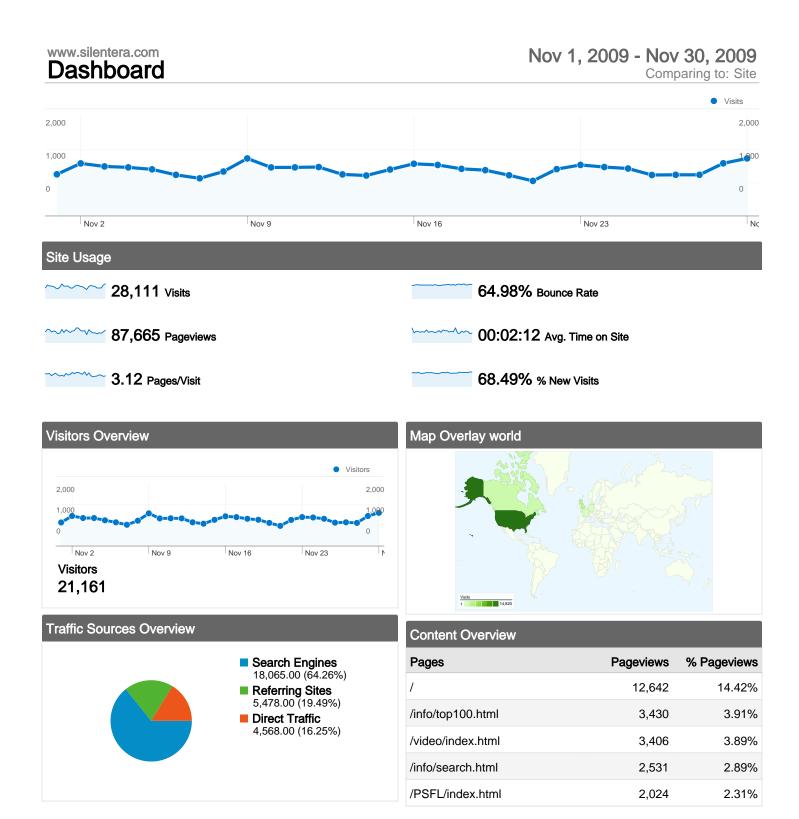

| www.silentera. | com      |
|----------------|----------|
| Visitors       | Overview |

Comparing to: Site

68.49% New Visits

# 28,111 visits came from 144 countries/territories

| Site Usage                                      |                                                  |                                                                |             |                                                       |                           |                                                      |  |
|-------------------------------------------------|--------------------------------------------------|----------------------------------------------------------------|-------------|-------------------------------------------------------|---------------------------|------------------------------------------------------|--|
| Visits<br>28,111<br>% of Site Total:<br>100.00% | Pages/Visit<br>3.12<br>Site Avg:<br>3.12 (0.00%) | Avg. Time on Site<br>00:02:12<br>Site Avg:<br>00:02:12 (0.00%) |             | % New Visits<br>68.52%<br>Site Avg:<br>68.49% (0.06%) | <b>64.98</b><br>Site Avg: | Bounce Rate<br>64.98%<br>Site Avg:<br>64.98% (0.00%) |  |
| Country/Territory                               |                                                  | Visits                                                         | Pages/Visit | Avg. Time on<br>Site                                  | % New Visits              | Bounce Rate                                          |  |
| United States                                   |                                                  | 14,820                                                         | 3.37        | 00:02:14                                              | 69.29%                    | 63.84%                                               |  |
| United Kingdom                                  |                                                  | 2,850                                                          | 3.13        | 00:03:00                                              | 70.49%                    | 62.95%                                               |  |
| Canada                                          |                                                  | 1,790                                                          | 2.93        | 00:01:42                                              | 68.99%                    | 63.46%                                               |  |
| France                                          |                                                  | 754                                                            | 3.03        | 00:02:10                                              | 60.34%                    | 67.11%                                               |  |
| Germany                                         |                                                  | 695                                                            | 3.14        | 00:02:03                                              | 70.94%                    | 60.00%                                               |  |
| Australia                                       |                                                  | 649                                                            | 2.38        | 00:01:31                                              | 51.00%                    | 71.80%                                               |  |
| Italy                                           |                                                  | 608                                                            | 3.00        | 00:01:40                                              | 54.61%                    | 70.56%                                               |  |
| Spain                                           |                                                  | 485                                                            | 2.82        | 00:02:30                                              | 68.87%                    | 63.51%                                               |  |
| Switzerland                                     |                                                  | 457                                                            | 2.16        | 00:02:49                                              | 18.38%                    | 77.02%                                               |  |

65,753 Unique Views

64.98% Bounce Rate

## **Top Content**

| Pages             | Pageviews | % Pageviews |
|-------------------|-----------|-------------|
| /                 | 12,642    | 14.42%      |
| /info/top100.html | 3,430     | 3.91%       |
| /video/index.html | 3,406     | 3.89%       |
| /info/search.html | 2,531     | 2.89%       |
| /PSFL/index.html  | 2,024     | 2.31%       |