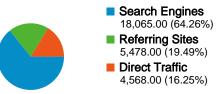

----- 19.49% Referring Sites

64.26% Search Engines

#### **Top Traffic Sources**

| Sources                     | Visits | % visits | Keywords                  | Visits | % visits |
|-----------------------------|--------|----------|---------------------------|--------|----------|
| google (organic)            | 15,550 | 55.32%   | silent films              | 862    | 4.77%    |
| (direct) ((none))           | 4,568  | 16.25%   | silent era                | 501    | 2.77%    |
| en.wikipedia.org (referral) | 1,586  | 5.64%    | silent movies             | 375    | 2.08%    |
| yahoo (organic)             | 1,343  | 4.78%    | silent film               | 332    | 1.84%    |
| stumbleupon.com (referral)  | 1,124  | 4.00%    | unknown silent movies the | 288    | 1.59%    |