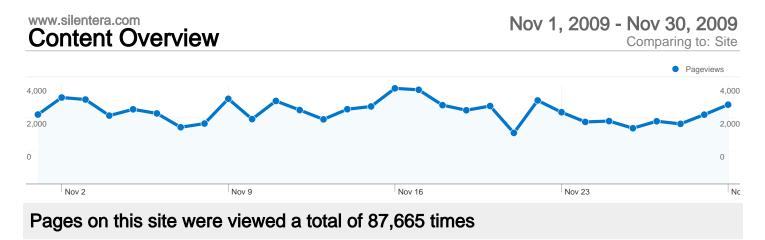

| (not set) | 350 | 4.79 | 00:04:26 | 55.71% | 50.29%        |
|-----------|-----|------|----------|--------|---------------|
|           |     |      |          |        | 1 - 10 of 144 |

87,665 Pageviews

65,753 Unique Views

64.98% Bounce Rate