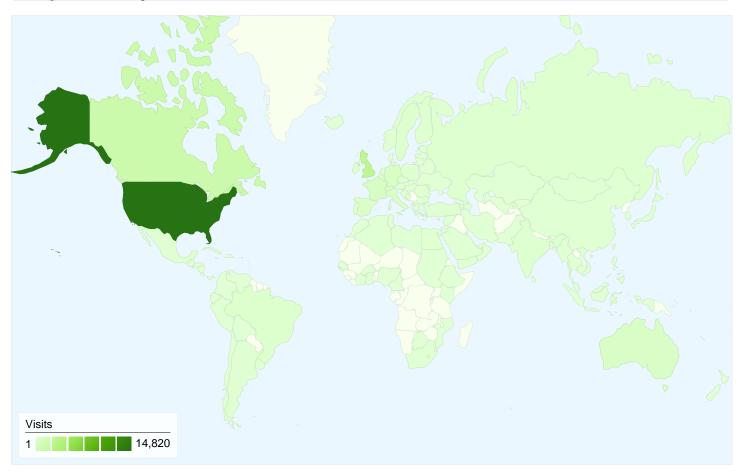

### www.silentera.com Map Overlay

# 28,111 visits came from 144 countries/territories

| Site Usage                                      |                                                  |                                                                |             |                                                       |                           |                                                      |  |
|-------------------------------------------------|--------------------------------------------------|----------------------------------------------------------------|-------------|-------------------------------------------------------|---------------------------|------------------------------------------------------|--|
| Visits<br>28,111<br>% of Site Total:<br>100.00% | Pages/Visit<br>3.12<br>Site Avg:<br>3.12 (0.00%) | Avg. Time on Site<br>00:02:12<br>Site Avg:<br>00:02:12 (0.00%) |             | % New Visits<br>68.52%<br>Site Avg:<br>68.49% (0.06%) | <b>64.98</b><br>Site Avg: | Bounce Rate<br>64.98%<br>Site Avg:<br>64.98% (0.00%) |  |
| Country/Territory                               |                                                  | Visits                                                         | Pages/Visit | Avg. Time on<br>Site                                  | % New Visits              | Bounce Rate                                          |  |
| United States                                   |                                                  | 14,820                                                         | 3.37        | 00:02:14                                              | 69.29%                    | 63.84%                                               |  |
| United Kingdom                                  |                                                  | 2,850                                                          | 3.13        | 00:03:00                                              | 70.49%                    | 62.95%                                               |  |
| Canada                                          |                                                  | 1,790                                                          | 2.93        | 00:01:42                                              | 68.99%                    | 63.46%                                               |  |
| France                                          |                                                  | 754                                                            | 3.03        | 00:02:10                                              | 60.34%                    | 67.11%                                               |  |
| Germany                                         |                                                  | 695                                                            | 3.14        | 00:02:03                                              | 70.94%                    | 60.00%                                               |  |
| Australia                                       |                                                  | 649                                                            | 2.38        | 00:01:31                                              | 51.00%                    | 71.80%                                               |  |
| Italy                                           |                                                  | 608                                                            | 3.00        | 00:01:40                                              | 54.61%                    | 70.56%                                               |  |
| Spain                                           |                                                  | 485                                                            | 2.82        | 00:02:30                                              | 68.87%                    | 63.51%                                               |  |
| Switzerland                                     |                                                  | 457                                                            | 2.16        | 00:02:49                                              | 18.38%                    | 77.02%                                               |  |