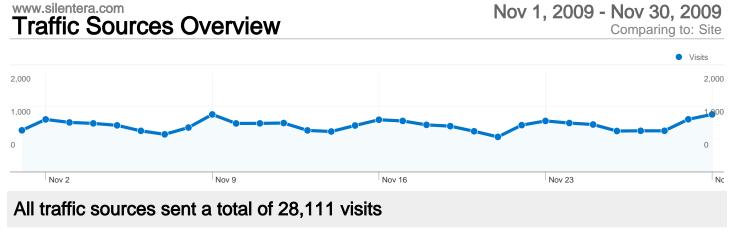

----- 19.49% Referring Sites

64.26% Search Engines

#### **Top Traffic Sources**

| Sources                     | Visits | % visits | Keywords                  | Visits | % visits |
|-----------------------------|--------|----------|---------------------------|--------|----------|
| google (organic)            | 15,550 | 55.32%   | silent films              | 862    | 4.77%    |
| (direct) ((none))           | 4,568  | 16.25%   | silent era                | 501    | 2.77%    |
| en.wikipedia.org (referral) | 1,586  | 5.64%    | silent movies             | 375    | 2.08%    |
| yahoo (organic)             | 1,343  | 4.78%    | silent film               | 332    | 1.84%    |
| stumbleupon.com (referral)  | 1,124  | 4.00%    | unknown silent movies the | 288    | 1.59%    |