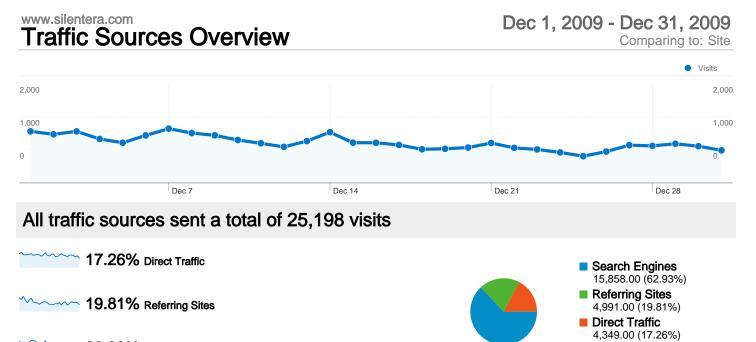

62.93% Search Engines

### **Top Traffic Sources**

| Sources                     | Visits | % visits | Keywords                  | Visits | % visits |
|-----------------------------|--------|----------|---------------------------|--------|----------|
| google (organic)            | 13,693 | 54.34%   | silent films              | 604    | 3.81%    |
| (direct) ((none))           | 4,349  | 17.26%   | silent era                | 452    | 2.85%    |
| en.wikipedia.org (referral) | 1,648  | 6.54%    | silent movies             | 326    | 2.06%    |
| yahoo (organic)             | 1,174  | 4.66%    | unknown silent movies the | 289    | 1.82%    |
| stumbleupon.com (referral)  | 616    | 2.44%    | silent film               | 240    | 1.51%    |