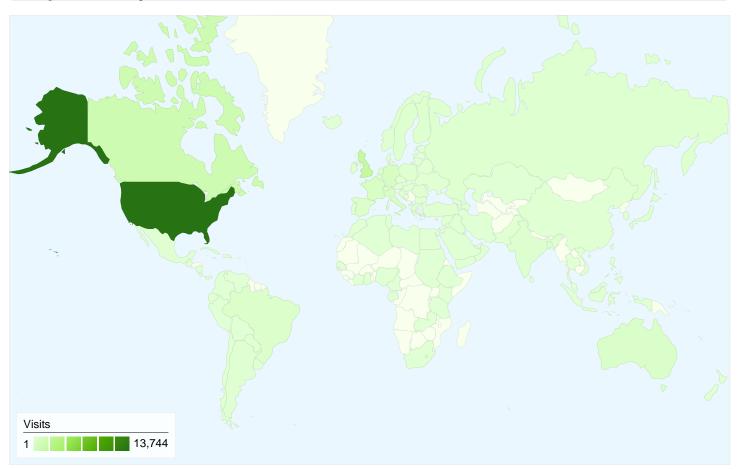

# www.silentera.com Map Overlay

# 25,198 visits came from 122 countries/territories

| Site Usage                                      |                                                  |                                                                |             |                                                       |                           |                                                      |  |
|-------------------------------------------------|--------------------------------------------------|----------------------------------------------------------------|-------------|-------------------------------------------------------|---------------------------|------------------------------------------------------|--|
| Visits<br>25,198<br>% of Site Total:<br>100.00% | Pages/Visit<br>3.37<br>Site Avg:<br>3.37 (0.00%) | Avg. Time on Site<br>00:02:18<br>Site Avg:<br>00:02:18 (0.00%) |             | % New Visits<br>66.57%<br>Site Avg:<br>66.49% (0.11%) | <b>65.25</b><br>Site Avg: | Bounce Rate<br>65.25%<br>Site Avg:<br>65.25% (0.00%) |  |
| Country/Territory                               |                                                  | Visits                                                         | Pages/Visit | Avg. Time on<br>Site                                  | % New Visits              | Bounce Rate                                          |  |
| United States                                   |                                                  | 13,744                                                         | 3.39        | 00:02:18                                              | 67.99%                    | 64.15%                                               |  |
| United Kingdom                                  |                                                  | 2,148                                                          | 3.49        | 00:03:27                                              | 64.76%                    | 62.15%                                               |  |
| Canada                                          |                                                  | 1,400                                                          | 6.27        | 00:02:47                                              | 62.93%                    | 58.29%                                               |  |
| Germany                                         |                                                  | 707                                                            | 3.68        | 00:01:47                                              | 69.87%                    | 62.52%                                               |  |
| France                                          |                                                  | 626                                                            | 2.52        | 00:01:27                                              | 66.29%                    | 70.45%                                               |  |
| Italy                                           |                                                  | 614                                                            | 3.47        | 00:02:28                                              | 52.28%                    | 66.12%                                               |  |
| Australia                                       |                                                  | 482                                                            | 2.50        | 00:01:20                                              | 45.85%                    | 77.18%                                               |  |
| Spain                                           |                                                  | 436                                                            | 3.55        | 00:03:28                                              | 70.87%                    | 64.91%                                               |  |
| Switzerland                                     |                                                  | 403                                                            | 2.00        | 00:01:48                                              | 12.90%                    | 82.63%                                               |  |

| Brazil | 371 | 2.79 | 00:01:59 | 70.08% | 66.31%        |
|--------|-----|------|----------|--------|---------------|
|        |     |      |          |        | 1 - 10 of 122 |

84,878 Pageviews

**61,646** Unique Views