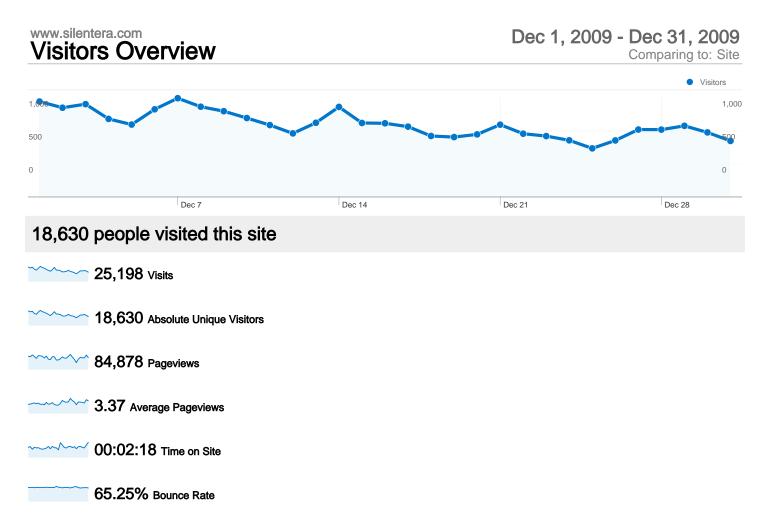

# 25,198 visits came from 122 countries/territories

| Site Usage                                      |                                                  |                                                                |             |                                                       |                           |                                                      |  |
|-------------------------------------------------|--------------------------------------------------|----------------------------------------------------------------|-------------|-------------------------------------------------------|---------------------------|------------------------------------------------------|--|
| Visits<br>25,198<br>% of Site Total:<br>100.00% | Pages/Visit<br>3.37<br>Site Avg:<br>3.37 (0.00%) | Avg. Time on Site<br>00:02:18<br>Site Avg:<br>00:02:18 (0.00%) |             | % New Visits<br>66.57%<br>Site Avg:<br>66.49% (0.11%) | <b>65.25</b><br>Site Avg: | Bounce Rate<br>65.25%<br>Site Avg:<br>65.25% (0.00%) |  |
| Country/Territory                               |                                                  | Visits                                                         | Pages/Visit | Avg. Time on<br>Site                                  | % New Visits              | Bounce Rate                                          |  |
| United States                                   |                                                  | 13,744                                                         | 3.39        | 00:02:18                                              | 67.99%                    | 64.15%                                               |  |
| United Kingdom                                  |                                                  | 2,148                                                          | 3.49        | 00:03:27                                              | 64.76%                    | 62.15%                                               |  |
| Canada                                          |                                                  | 1,400                                                          | 6.27        | 00:02:47                                              | 62.93%                    | 58.29%                                               |  |
| Germany                                         |                                                  | 707                                                            | 3.68        | 00:01:47                                              | 69.87%                    | 62.52%                                               |  |
| France                                          |                                                  | 626                                                            | 2.52        | 00:01:27                                              | 66.29%                    | 70.45%                                               |  |
| Italy                                           |                                                  | 614                                                            | 3.47        | 00:02:28                                              | 52.28%                    | 66.12%                                               |  |
| Australia                                       |                                                  | 482                                                            | 2.50        | 00:01:20                                              | 45.85%                    | 77.18%                                               |  |
| Spain                                           |                                                  | 436                                                            | 3.55        | 00:03:28                                              | 70.87%                    | 64.91%                                               |  |
| Switzerland                                     |                                                  | 403                                                            | 2.00        | 00:01:48                                              | 12.90%                    | 82.63%                                               |  |

| Brazil | 371 | 2.79 | 00:01:59 | 70.08% | 66.31%        |
|--------|-----|------|----------|--------|---------------|
|        |     |      |          |        | 1 - 10 of 122 |

84,878 Pageviews

**61,646** Unique Views