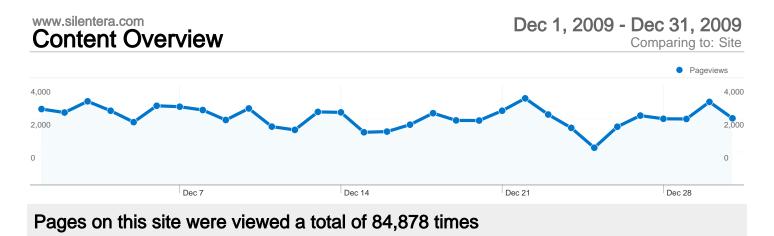

| Brazil | 371 | 2.79 | 00:01:59 | 70.08% | 66.31%        |
|--------|-----|------|----------|--------|---------------|
|        |     |      |          |        | 1 - 10 of 122 |

84,878 Pageviews

**61,646** Unique Views