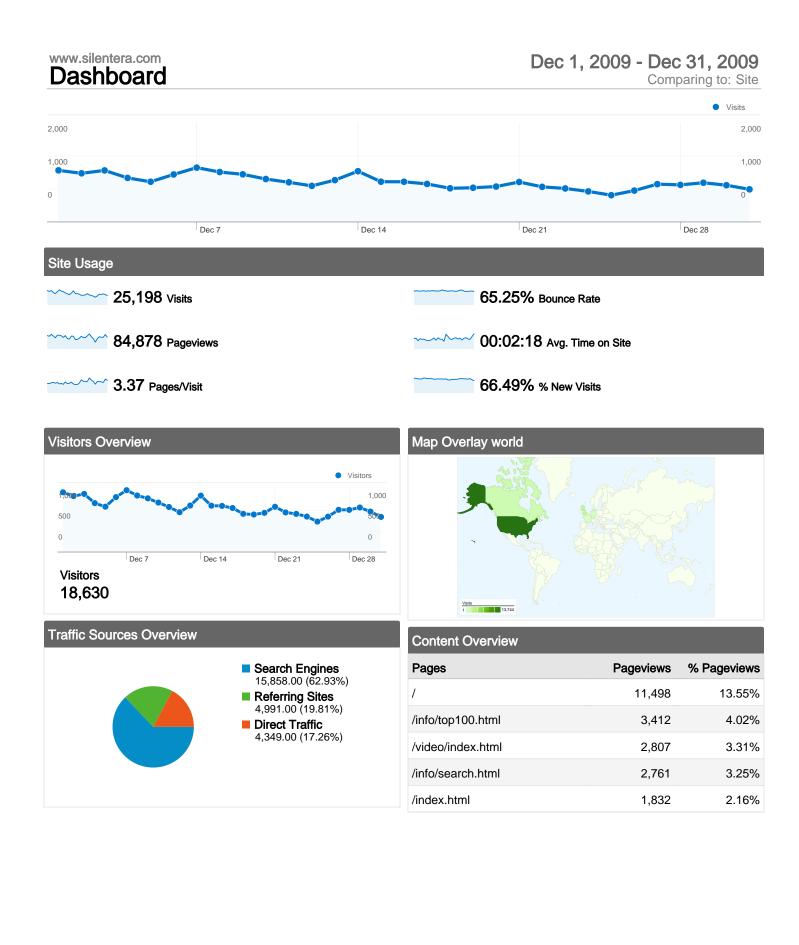

66.49% New Visits

62.93% Search Engines

# 25,198 visits came from 122 countries/territories

| Site Usage                                      |                                                  |                                                                |             |                                                       |                           |                                                      |  |
|-------------------------------------------------|--------------------------------------------------|----------------------------------------------------------------|-------------|-------------------------------------------------------|---------------------------|------------------------------------------------------|--|
| Visits<br>25,198<br>% of Site Total:<br>100.00% | Pages/Visit<br>3.37<br>Site Avg:<br>3.37 (0.00%) | Avg. Time on Site<br>00:02:18<br>Site Avg:<br>00:02:18 (0.00%) |             | % New Visits<br>66.57%<br>Site Avg:<br>66.49% (0.11%) | <b>65.25</b><br>Site Avg: | Bounce Rate<br>65.25%<br>Site Avg:<br>65.25% (0.00%) |  |
| Country/Territory                               |                                                  | Visits                                                         | Pages/Visit | Avg. Time on<br>Site                                  | % New Visits              | Bounce Rate                                          |  |
| United States                                   |                                                  | 13,744                                                         | 3.39        | 00:02:18                                              | 67.99%                    | 64.15%                                               |  |
| United Kingdom                                  |                                                  | 2,148                                                          | 3.49        | 00:03:27                                              | 64.76%                    | 62.15%                                               |  |
| Canada                                          |                                                  | 1,400                                                          | 6.27        | 00:02:47                                              | 62.93%                    | 58.29%                                               |  |
| Germany                                         |                                                  | 707                                                            | 3.68        | 00:01:47                                              | 69.87%                    | 62.52%                                               |  |
| France                                          |                                                  | 626                                                            | 2.52        | 00:01:27                                              | 66.29%                    | 70.45%                                               |  |
| Italy                                           |                                                  | 614                                                            | 3.47        | 00:02:28                                              | 52.28%                    | 66.12%                                               |  |
| Australia                                       |                                                  | 482                                                            | 2.50        | 00:01:20                                              | 45.85%                    | 77.18%                                               |  |
| Spain                                           |                                                  | 436                                                            | 3.55        | 00:03:28                                              | 70.87%                    | 64.91%                                               |  |
| Switzerland                                     |                                                  | 403                                                            | 2.00        | 00:01:48                                              | 12.90%                    | 82.63%                                               |  |

65.25% Bounce Rate

# **Top Content**

| Pages             | Pageviews | % Pageviews |
|-------------------|-----------|-------------|
| /                 | 11,498    | 13.55%      |
| /info/top100.html | 3,412     | 4.02%       |
| /video/index.html | 2,807     | 3.31%       |
| /info/search.html | 2,761     | 3.25%       |
| /index.html       | 1,832     | 2.16%       |