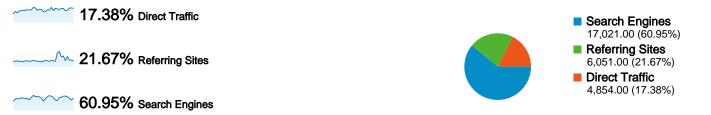

# www.silentera.com Map Overlay

# Jan 1, 2010 - Jan 31, 2010 Comparing to: Site

## 27,926 visits came from 133 countries/territories

| Site Usage                                      |                                                  |                                                                |             |                                                       |                    |                                                      |  |
|-------------------------------------------------|--------------------------------------------------|----------------------------------------------------------------|-------------|-------------------------------------------------------|--------------------|------------------------------------------------------|--|
| Visits<br>27,926<br>% of Site Total:<br>100.00% | Pages/Visit<br>3.77<br>Site Avg:<br>3.77 (0.00%) | Avg. Time on Site<br>00:02:39<br>Site Avg:<br>00:02:39 (0.00%) |             | % New Visits<br>67.06%<br>Site Avg:<br>67.03% (0.05%) | 61.20<br>Site Avg: | Bounce Rate<br>61.20%<br>Site Avg:<br>61.20% (0.00%) |  |
| Country/Territory                               |                                                  | Visits                                                         | Pages/Visit | Avg. Time on<br>Site                                  | % New Visits       | Bounce Rate                                          |  |
| United States                                   |                                                  | 15,323                                                         | 3.86        | 00:02:29                                              | 68.33%             | 59.15%                                               |  |
| United Kingdom                                  |                                                  | 2,772                                                          | 3.34        | 00:05:09                                              | 67.06%             | 61.08%                                               |  |
| Canada                                          |                                                  | 1,539                                                          | 6.09        | 00:03:09                                              | 63.22%             | 53.54%                                               |  |
| Germany                                         |                                                  | 779                                                            | 5.30        | 00:02:21                                              | 73.94%             | 60.72%                                               |  |
| Italy                                           |                                                  | 709                                                            | 4.22        | 00:02:20                                              | 53.74%             | 63.33%                                               |  |
| France                                          |                                                  | 640                                                            | 3.05        | 00:02:01                                              | 59.38%             | 59.69%                                               |  |
| Australia                                       |                                                  | 482                                                            | 3.77        | 00:02:19                                              | 46.27%             | 66.39%                                               |  |
| Spain                                           |                                                  | 480                                                            | 2.85        | 00:02:11                                              | 74.38%             | 65.83%                                               |  |
| Brazil                                          |                                                  | 421                                                            | 3.28        | 00:02:26                                              | 64.85%             | 65.80%                                               |  |