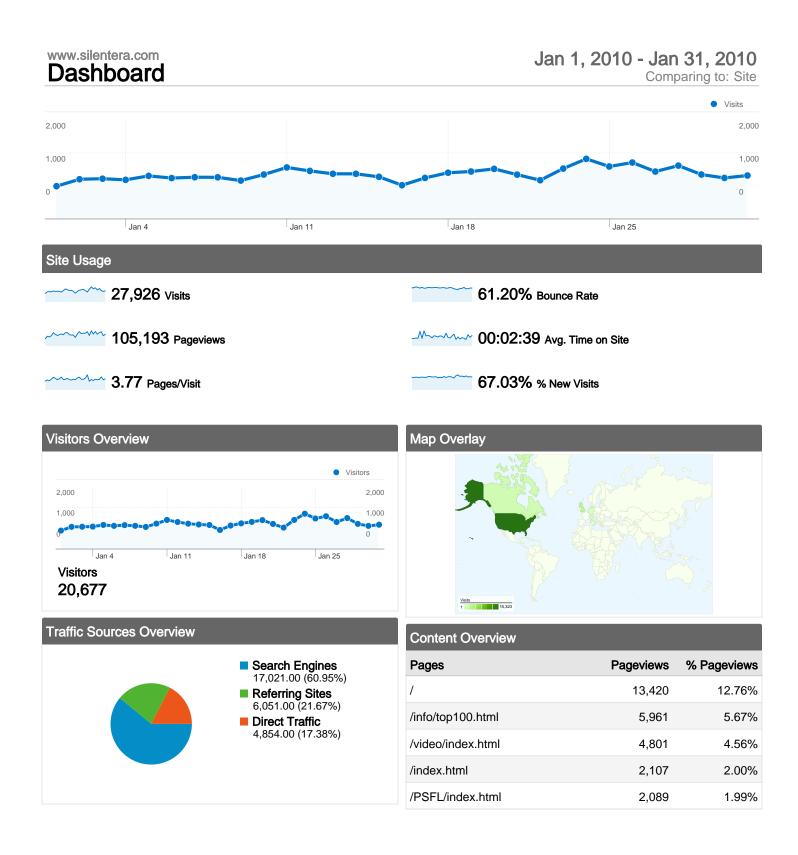

#### www.silentera.com Jan 1, 2010 - Jan 31, 2010 **Traffic Sources Overview** Comparing to: Site Visits 2,000 2,000 1,000 1,000 0 0 Jan 4 Jan 11 Jan 18 Jan 25 All traffic sources sent a total of 27,926 visits

## **Top Traffic Sources**

| Sources                     | Visits | % visits | Keywords          | Visits | % visits |
|-----------------------------|--------|----------|-------------------|--------|----------|
| google (organic)            | 14,733 | 52.76%   | silent films      | 796    | 4.68%    |
| (direct) ((none))           | 4,854  | 17.38%   | silent era        | 584    | 3.43%    |
| en.wikipedia.org (referral) | 1,732  | 6.20%    | silent movies     | 447    | 2.63%    |
| stumbleupon.com (referral)  | 1,299  | 4.65%    | silent film       | 265    | 1.56%    |
| yahoo (organic)             | 1,238  | 4.43%    | best silent films | 241    | 1.42%    |