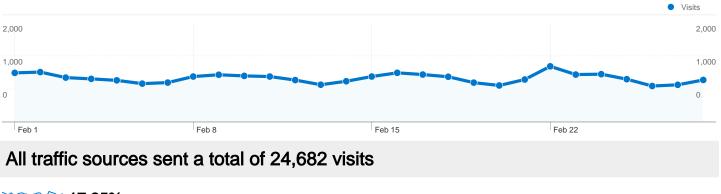

#### www.silentera.com Traffic Sources Overview

#### Feb 1, 2010 - Feb 28, 2010

Comparing to: Site

# 24,682 visits came from 130 countries/territories

| Visits<br>24,682<br>% of Site Total:<br>100.00% | Pages/Visit<br>3.39<br>Site Avg:<br>3.39 (0.00%) | Avg. Time on Site<br>00:02:27<br>Site Avg:<br>00:02:27 (0.00%) |             | % New Visits<br>66.02%<br>Site Avg:<br>65.97% (0.07%) | 62.59<br>Site Avg: | Bounce Rate<br>62.59%<br>Site Avg:<br>62.59% (0.00%) |  |
|-------------------------------------------------|--------------------------------------------------|----------------------------------------------------------------|-------------|-------------------------------------------------------|--------------------|------------------------------------------------------|--|
| Country/Territory                               |                                                  | Visits                                                         | Pages/Visit | Avg. Time on<br>Site                                  | % New Visits       | Bounce Rate                                          |  |
| United States                                   |                                                  | 14,082                                                         | 3.53        | 00:02:27                                              | 67.16%             | 61.23%                                               |  |
| United Kingdom                                  |                                                  | 2,102                                                          | 3.37        | 00:03:34                                              | 64.13%             | 62.18%                                               |  |
| Canada                                          |                                                  | 1,214                                                          | 4.81        | 00:02:53                                              | 66.64%             | 55.52%                                               |  |
| Germany                                         |                                                  | 702                                                            | 3.24        | 00:02:13                                              | 70.66%             | 61.25%                                               |  |
| France                                          |                                                  | 606                                                            | 2.94        | 00:02:24                                              | 57.76%             | 65.35%                                               |  |
| Australia                                       |                                                  | 580                                                            | 3.14        | 00:02:03                                              | 49.83%             | 69.48%                                               |  |
| Italy                                           |                                                  | 569                                                            | 3.25        | 00:01:42                                              | 45.34%             | 63.62%                                               |  |
| Spain                                           |                                                  | 443                                                            | 2.56        | 00:02:40                                              | 69.98%             | 63.43%                                               |  |
| Brazil                                          |                                                  | 307                                                            | 4.10        | 00:02:31                                              | 73.62%             | 62.54%                                               |  |