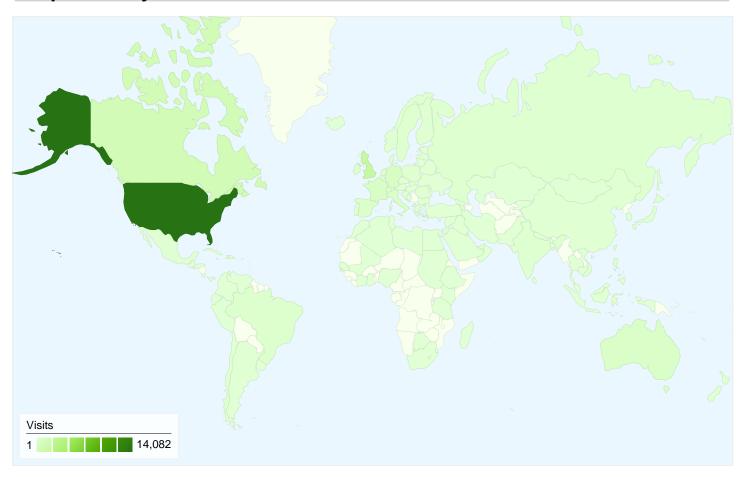

#### Map Overlay

# www.silentera.com Map Overlay

# Feb 1, 2010 - Feb 28, 2010 Comparing to: Site

# 24,682 visits came from 130 countries/territories

| Visits<br>24,682<br>% of Site Total:<br>100.00% | Pages/Visit<br>3.39<br>Site Avg:<br>3.39 (0.00%) | Avg. Time on Site<br>00:02:27<br>Site Avg:<br>00:02:27 (0.00%) |             | % New Visits<br>66.02%<br>Site Avg:<br>65.97% (0.07%) | 62.59<br>Site Avg: | Bounce Rate<br>62.59%<br>Site Avg:<br>62.59% (0.00%) |  |
|-------------------------------------------------|--------------------------------------------------|----------------------------------------------------------------|-------------|-------------------------------------------------------|--------------------|------------------------------------------------------|--|
| Country/Territory                               |                                                  | Visits                                                         | Pages/Visit | Avg. Time on<br>Site                                  | % New Visits       | Bounce Rate                                          |  |
| United States                                   |                                                  | 14,082                                                         | 3.53        | 00:02:27                                              | 67.16%             | 61.23%                                               |  |
| United Kingdom                                  |                                                  | 2,102                                                          | 3.37        | 00:03:34                                              | 64.13%             | 62.18%                                               |  |
| Canada                                          |                                                  | 1,214                                                          | 4.81        | 00:02:53                                              | 66.64%             | 55.52%                                               |  |
| Germany                                         |                                                  | 702                                                            | 3.24        | 00:02:13                                              | 70.66%             | 61.25%                                               |  |
| France                                          |                                                  | 606                                                            | 2.94        | 00:02:24                                              | 57.76%             | 65.35%                                               |  |
| Australia                                       |                                                  | 580                                                            | 3.14        | 00:02:03                                              | 49.83%             | 69.48%                                               |  |
| Italy                                           |                                                  | 569                                                            | 3.25        | 00:01:42                                              | 45.34%             | 63.62%                                               |  |
| Spain                                           |                                                  | 443                                                            | 2.56        | 00:02:40                                              | 69.98%             | 63.43%                                               |  |
| Brazil                                          |                                                  | 307                                                            | 4.10        | 00:02:31                                              | 73.62%             | 62.54%                                               |  |