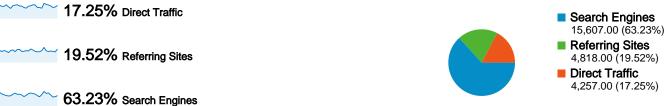

#### Traffic Sources Overview

| Content Overview  |           |             |  |  |  |
|-------------------|-----------|-------------|--|--|--|
| Pages             | Pageviews | % Pageviews |  |  |  |
| 1                 | 11,270    | 13.45%      |  |  |  |
| /info/top100.html | 4,007     | 4.78%       |  |  |  |
| /video/index.html | 3,710     | 4.43%       |  |  |  |
| /search.html      | 2,120     | 2.53%       |  |  |  |
| /index.html       | 1,931     | 2.31%       |  |  |  |

## **Top Traffic Sources**

| Sources                     | Visits | % visits | Keywords          | Visits | % visits |
|-----------------------------|--------|----------|-------------------|--------|----------|
| google (organic)            | 13,620 | 55.18%   | silent films      | 862    | 5.52%    |
| (direct) ((none))           | 4,257  | 17.25%   | silent era        | 455    | 2.92%    |
| en.wikipedia.org (referral) | 1,717  | 6.96%    | silent movies     | 417    | 2.67%    |
| yahoo (organic)             | 987    | 4.00%    | silent film       | 275    | 1.76%    |
| bing (organic)              | 453    | 1.84%    | best silent films | 233    | 1.49%    |