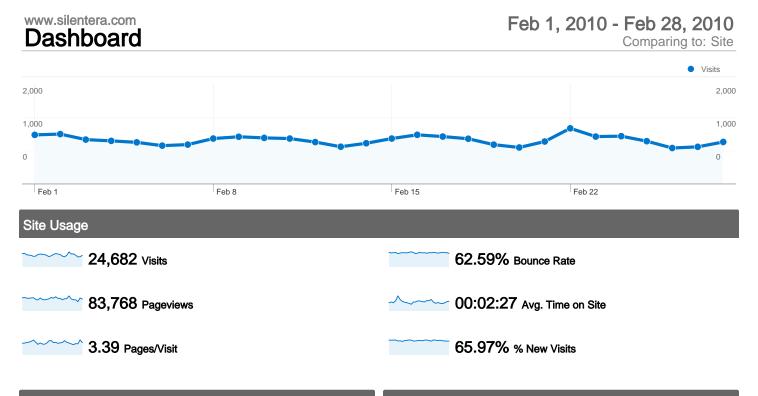

#### www.silentera.com Visitors Overview

#### Feb 1, 2010 - Feb 28, 2010

# 24,682 visits came from 130 countries/territories

| Visits<br>24,682<br>% of Site Total:<br>100.00% | Pages/Visit<br>3.39<br>Site Avg:<br>3.39 (0.00%) | Avg. Time on Site<br>00:02:27<br>Site Avg:<br>00:02:27 (0.00%) |             | % New Visits<br>66.02%<br>Site Avg:<br>65.97% (0.07%) | 62.59<br>Site Avg: | Bounce Rate<br>62.59%<br>Site Avg:<br>62.59% (0.00%) |  |
|-------------------------------------------------|--------------------------------------------------|----------------------------------------------------------------|-------------|-------------------------------------------------------|--------------------|------------------------------------------------------|--|
| Country/Territory                               |                                                  | Visits                                                         | Pages/Visit | Avg. Time on<br>Site                                  | % New Visits       | Bounce Rate                                          |  |
| United States                                   |                                                  | 14,082                                                         | 3.53        | 00:02:27                                              | 67.16%             | 61.23%                                               |  |
| United Kingdom                                  |                                                  | 2,102                                                          | 3.37        | 00:03:34                                              | 64.13%             | 62.18%                                               |  |
| Canada                                          |                                                  | 1,214                                                          | 4.81        | 00:02:53                                              | 66.64%             | 55.52%                                               |  |
| Germany                                         |                                                  | 702                                                            | 3.24        | 00:02:13                                              | 70.66%             | 61.25%                                               |  |
| France                                          |                                                  | 606                                                            | 2.94        | 00:02:24                                              | 57.76%             | 65.35%                                               |  |
| Australia                                       |                                                  | 580                                                            | 3.14        | 00:02:03                                              | 49.83%             | 69.48%                                               |  |
| Italy                                           |                                                  | 569                                                            | 3.25        | 00:01:42                                              | 45.34%             | 63.62%                                               |  |
| Spain                                           |                                                  | 443                                                            | 2.56        | 00:02:40                                              | 69.98%             | 63.43%                                               |  |
| Brazil                                          |                                                  | 307                                                            | 4.10        | 00:02:31                                              | 73.62%             | 62.54%                                               |  |