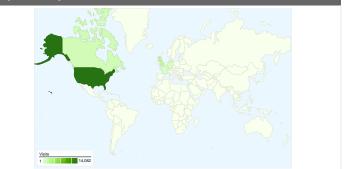

#### Map Overlay

# www.silentera.com Map Overlay

# Feb 1, 2010 - Feb 28, 2010 Comparing to: Site

# 24,682 visits came from 130 countries/territories

| Visits<br>24,682<br>% of Site Total:<br>100.00% | Pages/Visit<br>3.39<br>Site Avg:<br>3.39 (0.00%) | Avg. Time on Site<br>00:02:27<br>Site Avg:<br>00:02:27 (0.00%) |             | % New Visits<br>66.02%<br>Site Avg:<br>65.97% (0.07%) | 62.59<br>Site Avg: | Bounce Rate<br>62.59%<br>Site Avg:<br>62.59% (0.00%) |  |
|-------------------------------------------------|--------------------------------------------------|----------------------------------------------------------------|-------------|-------------------------------------------------------|--------------------|------------------------------------------------------|--|
| Country/Territory                               |                                                  | Visits                                                         | Pages/Visit | Avg. Time on<br>Site                                  | % New Visits       | Bounce Rate                                          |  |
| United States                                   |                                                  | 14,082                                                         | 3.53        | 00:02:27                                              | 67.16%             | 61.23%                                               |  |
| United Kingdom                                  |                                                  | 2,102                                                          | 3.37        | 00:03:34                                              | 64.13%             | 62.18%                                               |  |
| Canada                                          |                                                  | 1,214                                                          | 4.81        | 00:02:53                                              | 66.64%             | 55.52%                                               |  |
| Germany                                         |                                                  | 702                                                            | 3.24        | 00:02:13                                              | 70.66%             | 61.25%                                               |  |
| France                                          |                                                  | 606                                                            | 2.94        | 00:02:24                                              | 57.76%             | 65.35%                                               |  |
| Australia                                       |                                                  | 580                                                            | 3.14        | 00:02:03                                              | 49.83%             | 69.48%                                               |  |
| Italy                                           |                                                  | 569                                                            | 3.25        | 00:01:42                                              | 45.34%             | 63.62%                                               |  |
| Spain                                           |                                                  | 443                                                            | 2.56        | 00:02:40                                              | 69.98%             | 63.43%                                               |  |
| Brazil                                          |                                                  | 307                                                            | 4.10        | 00:02:31                                              | 73.62%             | 62.54%                                               |  |

| Netherlands | 284 | 3.29 | 00:02:14 | 50.70% | 60.56%        |
|-------------|-----|------|----------|--------|---------------|
|             |     |      |          |        | 1 - 10 of 130 |

83,768 Pageviews