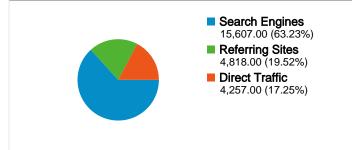

#### Traffic Sources Overview

| Content Overview  |           |             |  |  |  |
|-------------------|-----------|-------------|--|--|--|
| Pages             | Pageviews | % Pageviews |  |  |  |
| 1                 | 11,270    | 13.45%      |  |  |  |
| /info/top100.html | 4,007     | 4.78%       |  |  |  |
| /video/index.html | 3,710     | 4.43%       |  |  |  |
| /search.html      | 2,120     | 2.53%       |  |  |  |
| /index.html       | 1,931     | 2.31%       |  |  |  |

#### www.silentera.com Traffic Sources Overview

#### Feb 1, 2010 - Feb 28, 2010

Comparing to: Site

## **Top Traffic Sources**

| Sources                     | Visits | % visits | Keywords          | Visits | % visits |
|-----------------------------|--------|----------|-------------------|--------|----------|
| google (organic)            | 13,620 | 55.18%   | silent films      | 862    | 5.52%    |
| (direct) ((none))           | 4,257  | 17.25%   | silent era        | 455    | 2.92%    |
| en.wikipedia.org (referral) | 1,717  | 6.96%    | silent movies     | 417    | 2.67%    |
| yahoo (organic)             | 987    | 4.00%    | silent film       | 275    | 1.76%    |
| bing (organic)              | 453    | 1.84%    | best silent films | 233    | 1.49%    |