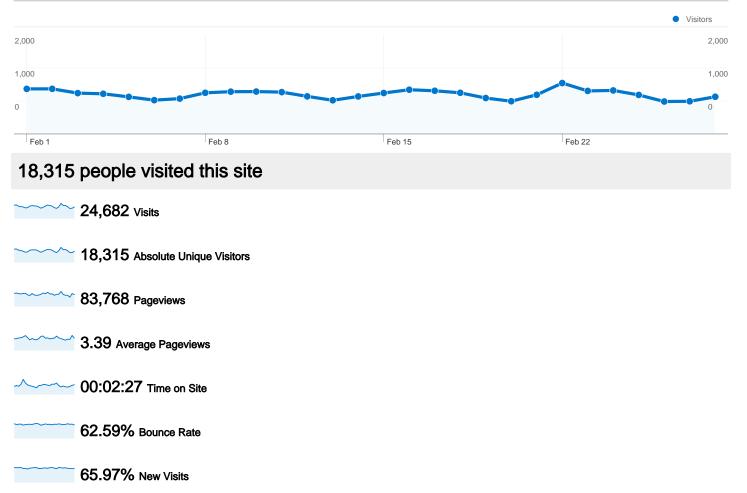

#### **Visitors Overview**

#### www.silentera.com Visitors Overview

#### Feb 1, 2010 - Feb 28, 2010

# 24,682 visits came from 130 countries/territories

| Visits<br>24,682<br>% of Site Total:<br>100.00% | Pages/Visit<br>3.39<br>Site Avg:<br>3.39 (0.00%) | Avg. Time on Site<br>00:02:27<br>Site Avg:<br>00:02:27 (0.00%) |             | % New Visits<br>66.02%<br>Site Avg:<br>65.97% (0.07%) | 62.59<br>Site Avg: | Bounce Rate<br>62.59%<br>Site Avg:<br>62.59% (0.00%) |  |
|-------------------------------------------------|--------------------------------------------------|----------------------------------------------------------------|-------------|-------------------------------------------------------|--------------------|------------------------------------------------------|--|
| Country/Territory                               |                                                  | Visits                                                         | Pages/Visit | Avg. Time on<br>Site                                  | % New Visits       | Bounce Rate                                          |  |
| United States                                   |                                                  | 14,082                                                         | 3.53        | 00:02:27                                              | 67.16%             | 61.23%                                               |  |
| United Kingdom                                  |                                                  | 2,102                                                          | 3.37        | 00:03:34                                              | 64.13%             | 62.18%                                               |  |
| Canada                                          |                                                  | 1,214                                                          | 4.81        | 00:02:53                                              | 66.64%             | 55.52%                                               |  |
| Germany                                         |                                                  | 702                                                            | 3.24        | 00:02:13                                              | 70.66%             | 61.25%                                               |  |
| France                                          |                                                  | 606                                                            | 2.94        | 00:02:24                                              | 57.76%             | 65.35%                                               |  |
| Australia                                       |                                                  | 580                                                            | 3.14        | 00:02:03                                              | 49.83%             | 69.48%                                               |  |
| Italy                                           |                                                  | 569                                                            | 3.25        | 00:01:42                                              | 45.34%             | 63.62%                                               |  |
| Spain                                           |                                                  | 443                                                            | 2.56        | 00:02:40                                              | 69.98%             | 63.43%                                               |  |
| Brazil                                          |                                                  | 307                                                            | 4.10        | 00:02:31                                              | 73.62%             | 62.54%                                               |  |