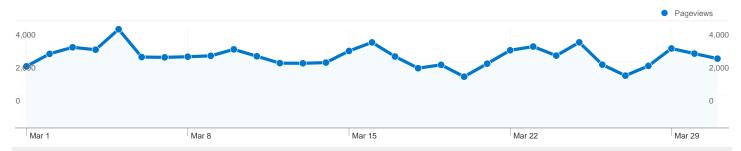

#### Visitors Overview Visitors 0 Mar 1 Mar 15 Mar 22 Mar 29 **Visitors** 18,858

| Traffic Sources Overview |                                            |
|--------------------------|--------------------------------------------|
|                          | Search Engines<br>16,369.00 (60.94%)       |
|                          | ■ <b>Referring Sites</b> 5,737.00 (21.36%) |
|                          | ■ <b>Direct Traffic</b> 4,757.00 (17.71%)  |
|                          |                                            |
|                          |                                            |

## Pages on this site were viewed a total of 89,298 times

№ 89,298 Pageviews

64,992 Unique Views

64.87% Bounce Rate