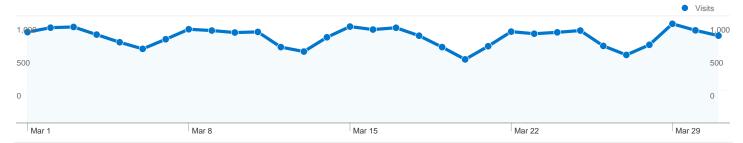

#### Site Usage

26,863 Visits

64.87% Bounce Rate

298 Pageviews

00:02:11 Avg. Time on Site

3.32 Pages/Visit

63.00% % New Visits