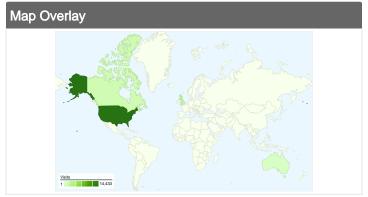

# 26,863 visits came from 125 countries/territories

| Visits 26,863 % of Site Total: 100.00% | Pages/Visit 3.32 Site Avg: 3.32 (0.00%) | <b>00:02:</b><br>Site Avg: |             | % New Visits<br>63.04%<br>Site Avg:<br>63.00% (0.06%) | <b>Bounce 64.87</b> Site Avg: <b>64.87</b> | %           |
|----------------------------------------|-----------------------------------------|----------------------------|-------------|-------------------------------------------------------|--------------------------------------------|-------------|
| Country/Territory                      |                                         | Visits                     | Pages/Visit | Avg. Time on Site                                     | % New Visits                               | Bounce Rate |
| United States                          |                                         | 14,433                     | 3.60        | 00:02:23                                              | 65.57%                                     | 61.82%      |
| United Kingdom                         |                                         | 2,417                      | 3.09        | 00:02:16                                              | 64.58%                                     | 63.63%      |
| Canada                                 |                                         | 1,417                      | 4.51        | 00:02:25                                              | 66.62%                                     | 59.49%      |
| Serbia                                 |                                         | 935                        | 1.06        | 00:00:13                                              | 3.10%                                      | 98.29%      |
| Australia                              |                                         | 681                        | 2.83        | 00:02:00                                              | 52.57%                                     | 67.99%      |
| Germany                                |                                         | 671                        | 3.31        | 00:02:10                                              | 61.40%                                     | 64.68%      |
| France                                 |                                         | 591                        | 3.45        | 00:02:19                                              | 58.38%                                     | 62.10%      |
| Italy                                  |                                         | 571                        | 3.01        | 00:01:44                                              | 49.21%                                     | 68.13%      |
| Spain                                  |                                         | 511                        | 2.98        | 00:02:34                                              | 71.23%                                     | 64.38%      |