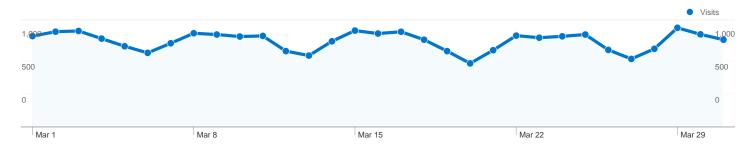

#### Site Usage

26,863 Visits

64.87% Bounce Rate

298 Pageviews

00:02:11 Avg. Time on Site

3.32 Pages/Visit

63.00% % New Visits

#### Visitors Overview Visitors 0 Mar 1 Mar 15 Mar 22 Mar 29 **Visitors** 18,858



| Traffic Sources Overview |                                            |
|--------------------------|--------------------------------------------|
|                          | Search Engines<br>16,369.00 (60.94%)       |
|                          | ■ <b>Referring Sites</b> 5,737.00 (21.36%) |
|                          | ■ <b>Direct Traffic</b> 4,757.00 (17.71%)  |
|                          |                                            |
|                          |                                            |

| Content Overview  |           |             |
|------------