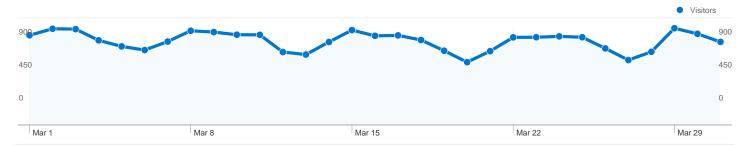

#### Visitors Overview Visitors 0 Mar 1 Mar 15 Mar 22 Mar 29 **Visitors** 18,858

| Traffic Sources Overview |                                            |
|--------------------------|--------------------------------------------|
|                          | Search Engines<br>16,369.00 (60.94%)       |
|                          | ■ <b>Referring Sites</b> 5,737.00 (21.36%) |
|                          | ■ <b>Direct Traffic</b> 4,757.00 (17.71%)  |
|                          |                                            |
|                          |                                            |