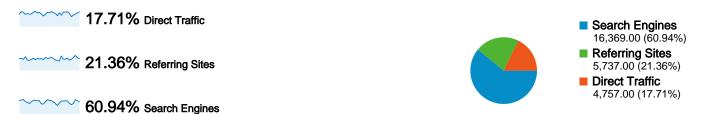

# Traffic Sources Overview

Comparing to: Site

#### All traffic sources sent a total of 26,863 visits

### **Top Traffic Sources**

| Sources                     | Visits | % visits |
|-----------------------------|--------|----------|
| google (organic)            | 14,114 | 52.54%   |
| (direct) ((none))           | 4,757  | 17.71%   |
| en.wikipedia.org (referral) | 2,740  | 10.20%   |
| yahoo (organic)             | 1,126  | 4.19%    |
| bing (organic)              | 525    | 1.95%    |