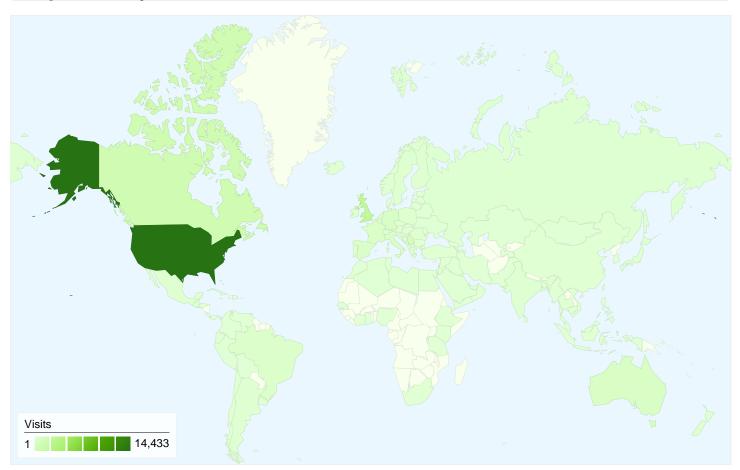

# 26,863 visits came from 125 countries/territories

| Visits 26,863 % of Site Total: 100.00% | Pages/Visit 3.32 Site Avg: 3.32 (0.00%) | <b>00:02:</b><br>Site Avg: |             | % New Visits<br>63.04%<br>Site Avg:<br>63.00% (0.06%) | <b>Bounce 64.87</b> Site Avg: <b>64.87</b> | %           |
|----------------------------------------|-----------------------------------------|----------------------------|-------------|-------------------------------------------------------|--------------------------------------------|-------------|
| Country/Territory                      |                                         | Visits                     | Pages/Visit | Avg. Time on Site                                     | % New Visits                               | Bounce Rate |
| United States                          |                                         | 14,433                     | 3.60        | 00:02:23                                              | 65.57%                                     | 61.82%      |
| United Kingdom                         |                                         | 2,417                      | 3.09        | 00:02:16                                              | 64.58%                                     | 63.63%      |
| Canada                                 |                                         | 1,417                      | 4.51        | 00:02:25                                              | 66.62%                                     | 59.49%      |
| Serbia                                 |                                         | 935                        | 1.06        | 00:00:13                                              | 3.10%                                      | 98.29%      |
| Australia                              |                                         | 681                        | 2.83        | 00:02:00                                              | 52.57%                                     | 67.99%      |
| Germany                                |                                         | 671                        | 3.31        | 00:02:10                                              | 61.40%                                     | 64.68%      |
| France                                 |                                         | 591                        | 3.45        | 00:02:19                                              | 58.38%                                     | 62.10%      |
| Italy                                  |                                         | 571                        | 3.01        | 00:01:44                                              | 49.21%                                     | 68.13%      |
| Spain                                  |                                         | 511                        | 2.98        | 00:02:34                                              | 71.23%                                     | 64.38%      |

| Brazil | 392 | 3.34 | 00:02:18 | 76.02% | 65.82%        |
|--------|-----|------|----------|--------|---------------|
|        |     |      |          |        | 1 - 10 of 125 |