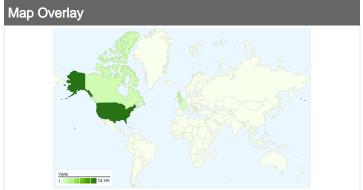

## 24,712 visits came from 131 countries/territories

| Site Usage                             |                                                  |                            |             |                                                       |                                     |             |
|----------------------------------------|--------------------------------------------------|----------------------------|-------------|-------------------------------------------------------|-------------------------------------|-------------|
| Visits 24,712 % of Site Total: 100.00% | Pages/Visit<br>3.43<br>Site Avg:<br>3.43 (0.00%) | <b>00:02:</b><br>Site Avg: |             | % New Visits<br>61.53%<br>Site Avg:<br>61.49% (0.07%) | <b>63.84</b> Site Avg. <b>63.84</b> | %           |
| Country/Territory                      |                                                  | Visits                     | Pages/Visit | Avg. Time on<br>Site                                  | % New Visits                        | Bounce Rate |
| United States                          |                                                  | 13,191                     | 3.86        | 00:02:26                                              | 64.57%                              | 60.72%      |
| United Kingdom                         |                                                  | 2,103                      | 3.09        | 00:02:02                                              | 58.06%                              | 63.34%      |
| Canada                                 |                                                  | 1,302                      | 4.22        | 00:02:27                                              | 60.83%                              | 57.99%      |
| Serbia                                 |                                                  | 988                        | 1.08        | 00:00:06                                              | 3.34%                               | 97.37%      |
| France                                 |                                                  | 624                        | 2.86        | 00:02:05                                              | 56.25%                              | 65.06%      |
| Australia                              |                                                  | 617                        | 4.11        | 00:02:23                                              | 53.00%                              | 61.75%      |
| Italy                                  |                                                  | 578                        | 3.80        | 00:02:18                                              | 48.44%                              | 59.52%      |
| Germany                                |                                                  | 546                        | 3.81        | 00:02:29                                              | 69.05%                              | 60.44%      |
| Spain                                  |                                                  | 491                        | 3.79        | 00:03:41                                              | 64.56%                              | 55.60%      |