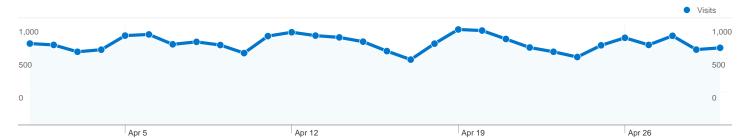

#### Visitors Overview Visitors 450 Apr 5 Apr 12 Apr 19 Apr 26 **Visitors** 17,022

63.84% Bounce Rate

| Traffic Sources Overview |                                                                                                                                            |
|--------------------------|--------------------------------------------------------------------------------------------------------------------------------------------|
|                          | <ul> <li>Search Engines 14,468.00 (58.55%)</li> <li>Referring Sites 5,414.00 (21.91%)</li> <li>Direct Traffic 4,830.00 (19.55%)</li> </ul> |
|                          |                                                                                                                                            |