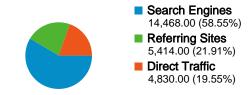

#### Visitors Overview Visitors 450 Apr 5 Apr 12 Apr 19 Apr 26 **Visitors** 17,022

63.84% Bounce Rate

| Traffic Sources Overview |                                                                                                                                            |
|--------------------------|--------------------------------------------------------------------------------------------------------------------------------------------|
|                          | <ul> <li>Search Engines 14,468.00 (58.55%)</li> <li>Referring Sites 5,414.00 (21.91%)</li> <li>Direct Traffic 4,830.00 (19.55%)</li> </ul> |
|                          |                                                                                                                                            |

# Traffic Sources Overview

#### All traffic sources sent a total of 24,712 visits

21.91% Referring Sites

58.55% Search Engines

### **Top Traffic Sources**

| Sources                     | Visits | % visits |
|-----------------------------|--------|----------|
| google (organic)            | 12,412 | 50.23%   |
| (direct) ((none))           | 4,830  | 19.55%   |
| en.wikipedia.org (referral) | 2,613  | 10.57%   |
| yahoo (organic)             | 964    | 3.90%    |
| bing (organic)              | 486    | 1.97%    |