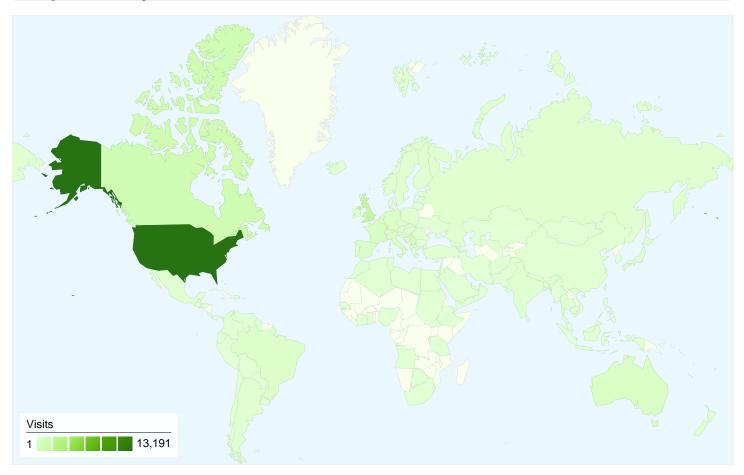

## 24,712 visits came from 131 countries/territories

| Site Usage                             |                                                  |                            |             |                                                       |                                     |             |
|----------------------------------------|--------------------------------------------------|----------------------------|-------------|-------------------------------------------------------|-------------------------------------|-------------|
| Visits 24,712 % of Site Total: 100.00% | Pages/Visit<br>3.43<br>Site Avg:<br>3.43 (0.00%) | <b>00:02:</b><br>Site Avg: |             | % New Visits<br>61.53%<br>Site Avg:<br>61.49% (0.07%) | <b>63.84</b> Site Avg. <b>63.84</b> | %           |
| Country/Territory                      |                                                  | Visits                     | Pages/Visit | Avg. Time on<br>Site                                  | % New Visits                        | Bounce Rate |
| United States                          |                                                  | 13,191                     | 3.86        | 00:02:26                                              | 64.57%                              | 60.72%      |
| United Kingdom                         |                                                  | 2,103                      | 3.09        | 00:02:02                                              | 58.06%                              | 63.34%      |
| Canada                                 |                                                  | 1,302                      | 4.22        | 00:02:27                                              | 60.83%                              | 57.99%      |
| Serbia                                 |                                                  | 988                        | 1.08        | 00:00:06                                              | 3.34%                               | 97.37%      |
| France                                 |                                                  | 624                        | 2.86        | 00:02:05                                              | 56.25%                              | 65.06%      |
| Australia                              |                                                  | 617                        | 4.11        | 00:02:23                                              | 53.00%                              | 61.75%      |
| Italy                                  |                                                  | 578                        | 3.80        | 00:02:18                                              | 48.44%                              | 59.52%      |
| Germany                                |                                                  | 546                        | 3.81        | 00:02:29                                              | 69.05%                              | 60.44%      |
| Spain                                  |                                                  | 491                        | 3.79        | 00:03:41                                              | 64.56%                              | 55.60%      |