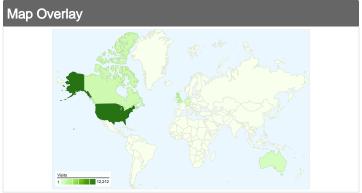

## 22,969 visits came from 133 countries/territories

| Site Usage                                      |                                                  |                         |             | 1                                                     |                               |             |
|-------------------------------------------------|--------------------------------------------------|-------------------------|-------------|-------------------------------------------------------|-------------------------------|-------------|
| Visits<br>22,969<br>% of Site Total:<br>100.00% | Pages/Visit<br>3.37<br>Site Avg:<br>3.37 (0.00%) | <b>00:02:</b> Site Avg: |             | % New Visits<br>62.83%<br>Site Avg:<br>62.78% (0.08%) | <b>63.57</b> Site Avg: 63.579 | %           |
| Country/Territory                               |                                                  | Visits                  | Pages/Visit | Avg. Time on<br>Site                                  | % New Visits                  | Bounce Rate |
| United States                                   |                                                  | 12,212                  | 3.69        | 00:02:25                                              | 64.33%                        | 60.91%      |
| United Kingdom                                  |                                                  | 2,088                   | 3.40        | 00:02:31                                              | 56.13%                        | 60.34%      |
| Canada                                          |                                                  | 1,320                   | 4.18        | 00:02:23                                              | 58.71%                        | 58.64%      |
| Australia                                       |                                                  | 723                     | 2.46        | 00:01:57                                              | 57.40%                        | 71.23%      |
| Germany                                         |                                                  | 595                     | 2.83        | 00:01:59                                              | 70.76%                        | 66.22%      |
| Italy                                           |                                                  | 590                     | 3.97        | 00:02:56                                              | 40.51%                        | 62.03%      |
| France                                          |                                                  | 561                     | 2.32        | 00:01:27                                              | 61.14%                        | 69.34%      |
| Spain                                           |                                                  | 506                     | 3.47        | 00:04:33                                              | 65.42%                        | 61.66%      |
| Brazil                                          |                                                  | 375                     | 3.72        | 00:02:08                                              | 74.40%                        | 65.87%      |

| Netherlands | 366 | 2.52 | 00:01:50 | 33.88% | 73.22%        |
|-------------|-----|------|----------|--------|---------------|
|             |     |      |          |        | 1 - 10 of 133 |