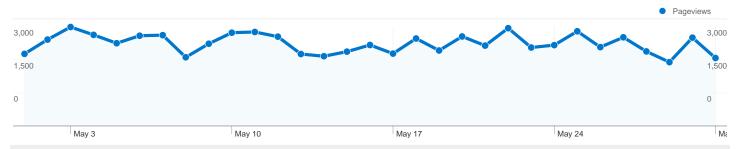

### Pages on this site were viewed a total of 77,318 times

77,318 Pageviews

54,519 Unique Views

**63.57%** Bounce Rate