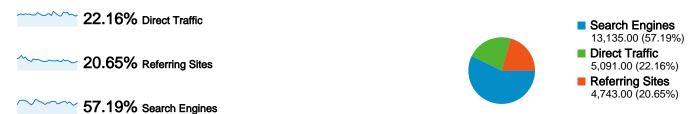

### **Top Traffic Sources**

| Sources                     | Visits | % visits | Keywords          |
|-----------------------------|--------|----------|-------------------|
| google (organic)            | 11,215 | 48.83%   | silent films      |
| (direct) ((none))           | 5,091  | 22.16%   | silent era        |
| en.wikipedia.org (referral) | 2,016  | 8.78%    | silent film       |
| yahoo (organic)             | 964    | 4.20%    | silent movies     |
| bing (organic)              | 463    | 2.02%    | best silent films |