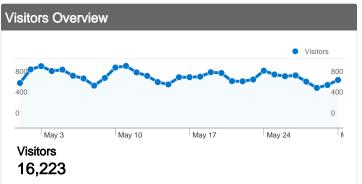

## 16,223 people visited this site

22,969 Visits

16,223 Absolute Unique Visitors

77,318 Pageviews

3.37 Average Pageviews

00:02:16 Time on Site

**63.57%** Bounce Rate

62.78% New Visits