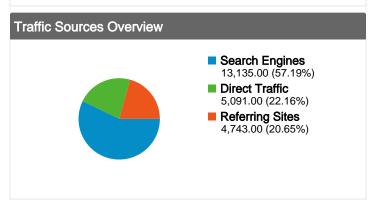

# Traffic Sources Overview

#### All traffic sources sent a total of 22,969 visits

### **Top Traffic Sources**

| Sources                     | Visits | % visits | Keywords          |
|-----------------------------|--------|----------|-------------------|
| google (organic)            | 11,215 | 48.83%   | silent films      |
| (direct) ((none))           | 5,091  | 22.16%   | silent era        |
| en.wikipedia.org (referral) | 2,016  | 8.78%    | silent film       |
| yahoo (organic)             | 964    | 4.20%    | silent movies     |
| bing (organic)              | 463    | 2.02%    | best silent films |