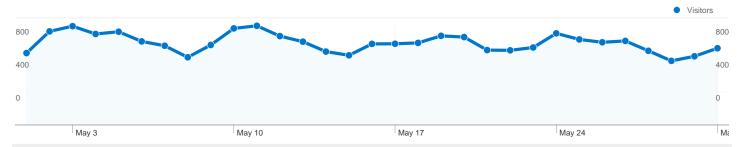

## 16,223 people visited this site

22,969 Visits

16,223 Absolute Unique Visitors

77,318 Pageviews

3.37 Average Pageviews

00:02:16 Time on Site

**63.57%** Bounce Rate

62.78% New Visits