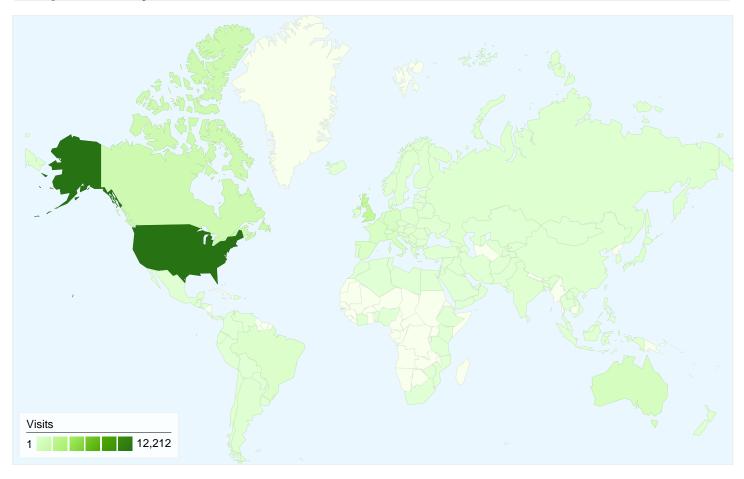

## 22,969 visits came from 133 countries/territories

| Site Usage                                      |                                                  |                         |             | 1                                                     |                               |             |
|-------------------------------------------------|--------------------------------------------------|-------------------------|-------------|-------------------------------------------------------|-------------------------------|-------------|
| Visits<br>22,969<br>% of Site Total:<br>100.00% | Pages/Visit<br>3.37<br>Site Avg:<br>3.37 (0.00%) | <b>00:02:</b> Site Avg: |             | % New Visits<br>62.83%<br>Site Avg:<br>62.78% (0.08%) | <b>63.57</b> Site Avg: 63.579 | %           |
| Country/Territory                               |                                                  | Visits                  | Pages/Visit | Avg. Time on<br>Site                                  | % New Visits                  | Bounce Rate |
| United States                                   |                                                  | 12,212                  | 3.69        | 00:02:25                                              | 64.33%                        | 60.91%      |
| United Kingdom                                  |                                                  | 2,088                   | 3.40        | 00:02:31                                              | 56.13%                        | 60.34%      |
| Canada                                          |                                                  | 1,320                   | 4.18        | 00:02:23                                              | 58.71%                        | 58.64%      |
| Australia                                       |                                                  | 723                     | 2.46        | 00:01:57                                              | 57.40%                        | 71.23%      |
| Germany                                         |                                                  | 595                     | 2.83        | 00:01:59                                              | 70.76%                        | 66.22%      |
| Italy                                           |                                                  | 590                     | 3.97        | 00:02:56                                              | 40.51%                        | 62.03%      |
| France                                          |                                                  | 561                     | 2.32        | 00:01:27                                              | 61.14%                        | 69.34%      |
| Spain                                           |                                                  | 506                     | 3.47        | 00:04:33                                              | 65.42%                        | 61.66%      |
| Brazil                                          |                                                  | 375                     | 3.72        | 00:02:08                                              | 74.40%                        | 65.87%      |