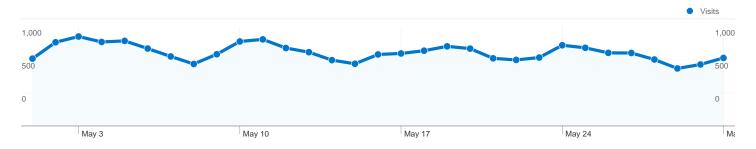

#### Site Usage

22,969 Visits

63.57% Bounce Rate

77,318 Pageviews

00:02:16 Avg. Time on Site

3.37 Pages/Visit

62.78% % New Visits

| Content Overview  |           |             |
|-------------------|-----------|-------------|
| Pages             | Pageviews | % Pageviews |
| 1                 | 11,317    | 14.64%      |
| /info/top100.html | 4,228     | 5.47%       |
| /video/index.html | 3,164     | 4.09%       |
| /search.html      | 2,733     | 3.53%       |
| /index.html       | 1,847     | 2.39%       |

## 16,223 people visited this site

22,969 Visits

16,223 Absolute Unique Visitors

77,318 Pageviews

3.37 Average Pageviews

00:02:16 Time on Site

**63.57%** Bounce Rate

62.78% New Visits