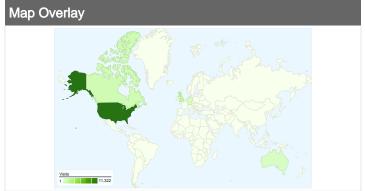

## 20,596 visits came from 124 countries/territories

| Site Usage                                      |                                         |                                                       |             |                                                       |                        |                                                      |  |
|-------------------------------------------------|-----------------------------------------|-------------------------------------------------------|-------------|-------------------------------------------------------|------------------------|------------------------------------------------------|--|
| Visits<br>20,596<br>% of Site Total:<br>100.00% | Pages/Visit 3.66 Site Avg: 3.66 (0.00%) | Avg. Time on Site 00:02:35 Site Avg: 00:02:35 (0.00%) |             | % New Visits<br>61.61%<br>Site Avg:<br>61.56% (0.08%) | <b>60.55</b> Site Avg: | Bounce Rate<br>60.55%<br>Site Avg:<br>60.55% (0.00%) |  |
| Country/Territory                               |                                         | Visits                                                | Pages/Visit | Avg. Time on<br>Site                                  | % New Visits           | Bounce Rate                                          |  |
| United States                                   |                                         | 11,322                                                | 3.96        | 00:02:39                                              | 61.09%                 | 58.29%                                               |  |
| United Kingdom                                  |                                         | 1,761                                                 | 3.99        | 00:02:56                                              | 57.52%                 | 57.30%                                               |  |
| Canada                                          |                                         | 1,094                                                 | 3.84        | 00:02:28                                              | 60.33%                 | 57.13%                                               |  |
| Germany                                         |                                         | 573                                                   | 4.21        | 00:02:58                                              | 68.06%                 | 61.26%                                               |  |
| Australia                                       |                                         | 555                                                   | 3.80        | 00:03:17                                              | 55.50%                 | 60.90%                                               |  |
| Italy                                           |                                         | 519                                                   | 3.45        | 00:02:11                                              | 47.78%                 | 60.89%                                               |  |
| France                                          |                                         | 506                                                   | 3.36        | 00:04:24                                              | 56.13%                 | 65.81%                                               |  |
| Spain                                           |                                         | 420                                                   | 3.16        | 00:02:26                                              | 61.90%                 | 62.38%                                               |  |
| Brazil                                          |                                         | 341                                                   | 2.04        | 00:01:13                                              | 70.97%                 | 69.50%                                               |  |

| Netherlands | 261 | 3.05 | 00:02:26 | 36.78% | 63.60%        |
|-------------|-----|------|----------|--------|---------------|
|             |     |      |          |        | 1 - 10 of 124 |