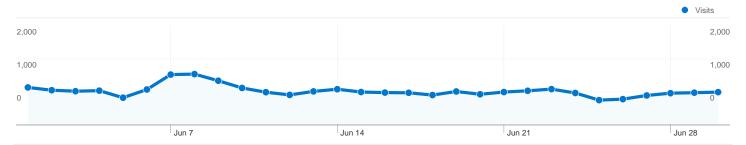

## **Traffic Sources Overview**

Comparing to: Site

#### All traffic sources sent a total of 20,596 visits