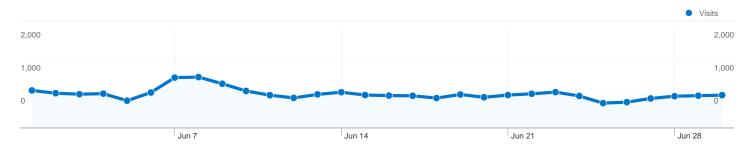

#### Site Usage

20,596 Visits

~ 75,342 Pageviews

3.66 Pages/Visit

60.55% Bounce Rate

00:02:35 Avg. Time on Site

61.56% % New Visits

#### All traffic sources sent a total of 20,596 visits