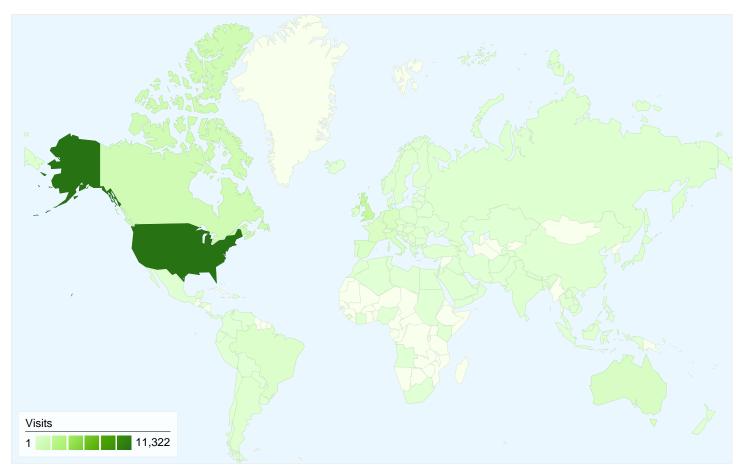

## 20,596 visits came from 124 countries/territories

| Site Usage                                      |                                         |                                                       |             |                                                       |                        |                                                      |  |
|-------------------------------------------------|-----------------------------------------|-------------------------------------------------------|-------------|-------------------------------------------------------|------------------------|------------------------------------------------------|--|
| Visits<br>20,596<br>% of Site Total:<br>100.00% | Pages/Visit 3.66 Site Avg: 3.66 (0.00%) | Avg. Time on Site 00:02:35 Site Avg: 00:02:35 (0.00%) |             | % New Visits<br>61.61%<br>Site Avg:<br>61.56% (0.08%) | <b>60.55</b> Site Avg: | Bounce Rate<br>60.55%<br>Site Avg:<br>60.55% (0.00%) |  |
| Country/Territory                               |                                         | Visits                                                | Pages/Visit | Avg. Time on<br>Site                                  | % New Visits           | Bounce Rate                                          |  |
| United States                                   |                                         | 11,322                                                | 3.96        | 00:02:39                                              | 61.09%                 | 58.29%                                               |  |
| United Kingdom                                  |                                         | 1,761                                                 | 3.99        | 00:02:56                                              | 57.52%                 | 57.30%                                               |  |
| Canada                                          |                                         | 1,094                                                 | 3.84        | 00:02:28                                              | 60.33%                 | 57.13%                                               |  |
| Germany                                         |                                         | 573                                                   | 4.21        | 00:02:58                                              | 68.06%                 | 61.26%                                               |  |
| Australia                                       |                                         | 555                                                   | 3.80        | 00:03:17                                              | 55.50%                 | 60.90%                                               |  |
| Italy                                           |                                         | 519                                                   | 3.45        | 00:02:11                                              | 47.78%                 | 60.89%                                               |  |
| France                                          |                                         | 506                                                   | 3.36        | 00:04:24                                              | 56.13%                 | 65.81%                                               |  |
| Spain                                           |                                         | 420                                                   | 3.16        | 00:02:26                                              | 61.90%                 | 62.38%                                               |  |
| Brazil                                          |                                         | 341                                                   | 2.04        | 00:01:13                                              | 70.97%                 | 69.50%                                               |  |

| Netherlands | 261 | 3.05 | 00:02:26 | 36.78% | 63.60%        |
|-------------|-----|------|----------|--------|---------------|
|             |     |      |          |        | 1 - 10 of 124 |