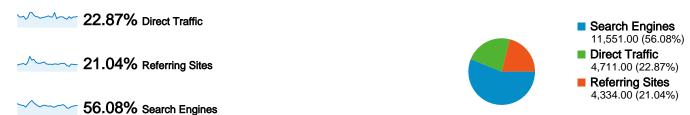

#### Visitors Overview Visitors 1,000 0 Jun 7 Jun 14 Jun 21 Jun 28 **Visitors** 14,450

| Traffic Sources Overview |                                                                                                                                                                                                                                   |
|--------------------------|-----------------------------------------------------------------------------------------------------------------------------------------------------------------------------------------------------------------------------------|
|                          | <ul> <li>Search Engines         <ul> <li>11,551.00 (56.08%)</li> </ul> </li> <li>Direct Traffic         <ul> <li>4,711.00 (22.87%)</li> </ul> </li> <li>Referring Sites         <ul> <li>4,334.00 (21.04%)</li> </ul> </li> </ul> |

## **Traffic Sources Overview**

Comparing to: Site

#### All traffic sources sent a total of 20,596 visits

#### **Top Traffic Sources**

| Sources                     | Visits | % visits |
|-----------------------------|--------|----------|
| google (organic)            | 9,831  | 47.73%   |
| (direct) ((none))           | 4,711  | 22.87%   |
| en.wikipedia.org (referral) | 1,785  | 8.67%    |
| yahoo (organic)             | 876    | 4.25%    |
| bing (organic)              | 449    | 2.18%    |