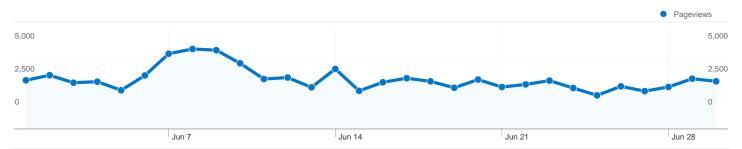

#### Visitors Overview Visitors 1,000 0 Jun 7 Jun 14 Jun 21 Jun 28 **Visitors** 14,450

| Traffic Sources Overview |                                                                                                                                                                                                                                   |
|--------------------------|-----------------------------------------------------------------------------------------------------------------------------------------------------------------------------------------------------------------------------------|
|                          | <ul> <li>Search Engines         <ul> <li>11,551.00 (56.08%)</li> </ul> </li> <li>Direct Traffic         <ul> <li>4,711.00 (22.87%)</li> </ul> </li> <li>Referring Sites         <ul> <li>4,334.00 (21.04%)</li> </ul> </li> </ul> |

# Visitors Overview

## 14,450 people visited this site

20,596 Visits

14,450 Absolute Unique Visitors

**75,342** Pageviews

3.66 Average Pageviews

00:02:35 Time on Site

60.55% Bounce Rate

61.56% New Visits