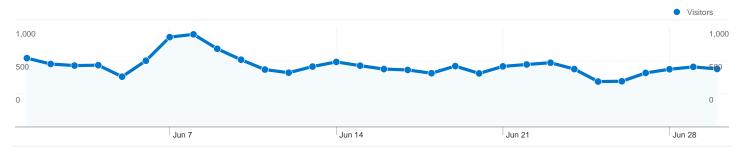

#### Visitors Overview Visitors 1,000 0 Jun 7 Jun 14 Jun 21 Jun 28 **Visitors** 14,450

| Traffic Sources Overview |                                                                                                                                                                                                                                   |
|--------------------------|-----------------------------------------------------------------------------------------------------------------------------------------------------------------------------------------------------------------------------------|
|                          | <ul> <li>Search Engines         <ul> <li>11,551.00 (56.08%)</li> </ul> </li> <li>Direct Traffic         <ul> <li>4,711.00 (22.87%)</li> </ul> </li> <li>Referring Sites         <ul> <li>4,334.00 (21.04%)</li> </ul> </li> </ul> |

# Visitors Overview

## 14,450 people visited this site

20,596 Visits

14,450 Absolute Unique Visitors

**75,342** Pageviews

3.66 Average Pageviews

00:02:35 Time on Site

60.55% Bounce Rate

61.56% New Visits