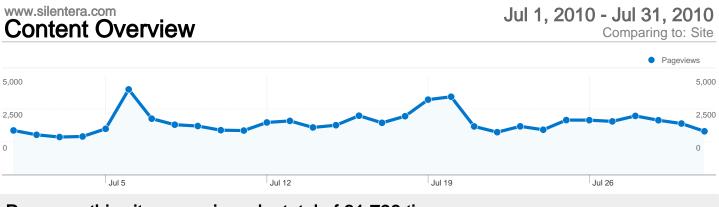

# Pages on this site were viewed a total of 81,798 times

**81,798** Pageviews

**57,225** Unique Views

60.50% Bounce Rate