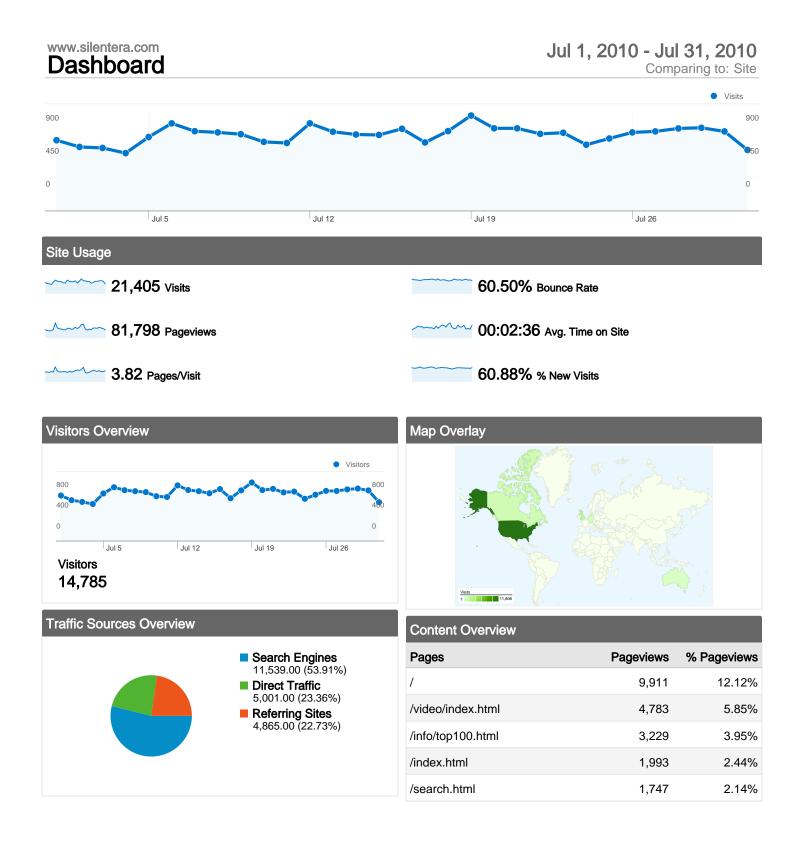

60.88% New Visits

## 21,405 visits came from 127 countries/territories

| Site Usage                                      |                                                  |                                                                |             |                                                       |                    |                                                      |  |
|-------------------------------------------------|--------------------------------------------------|----------------------------------------------------------------|-------------|-------------------------------------------------------|--------------------|------------------------------------------------------|--|
| Visits<br>21,405<br>% of Site Total:<br>100.00% | Pages/Visit<br>3.82<br>Site Avg:<br>3.82 (0.00%) | Avg. Time on Site<br>00:02:36<br>Site Avg:<br>00:02:36 (0.00%) |             | % New Visits<br>60.93%<br>Site Avg:<br>60.88% (0.08%) | 60.50<br>Site Avg: | Bounce Rate<br>60.50%<br>Site Avg:<br>60.50% (0.00%) |  |
| Country/Territory                               |                                                  | Visits                                                         | Pages/Visit | Avg. Time on<br>Site                                  | % New Visits       | Bounce Rate                                          |  |
| United States                                   |                                                  | 11,806                                                         | 3.96        | 00:02:43                                              | 60.60%             | 58.67%                                               |  |
| United Kingdom                                  |                                                  | 1,947                                                          | 3.82        | 00:02:54                                              | 51.82%             | 57.32%                                               |  |
| Canada                                          |                                                  | 1,150                                                          | 4.36        | 00:03:13                                              | 55.22%             | 58.17%                                               |  |
| Germany                                         |                                                  | 540                                                            | 3.49        | 00:01:51                                              | 71.11%             | 65.56%                                               |  |
| Australia                                       |                                                  | 535                                                            | 5.73        | 00:02:50                                              | 56.26%             | 65.42%                                               |  |
| Italy                                           |                                                  | 500                                                            | 7.02        | 00:02:46                                              | 45.00%             | 54.00%                                               |  |
| Brazil                                          |                                                  | 392                                                            | 2.12        | 00:01:25                                              | 74.23%             | 70.66%                                               |  |
| France                                          |                                                  | 391                                                            | 3.18        | 00:02:00                                              | 60.10%             | 64.45%                                               |  |
| Spain                                           |                                                  | 363                                                            | 3.04        | 00:01:59                                              | 70.25%             | 59.50%                                               |  |

# Pages on this site were viewed a total of 81,798 times

**81,798** Pageviews

**57,225** Unique Views

60.50% Bounce Rate

### **Top Content**

| Pages             | Pageviews | % Pageviews |
|-------------------|-----------|-------------|
| /                 | 9,911     | 12.12%      |
| /video/index.html | 4,783     | 5.85%       |
| /info/top100.html | 3,229     | 3.95%       |
| /index.html       | 1,993     | 2.44%       |
| /search.html      | 1,747     | 2.14%       |