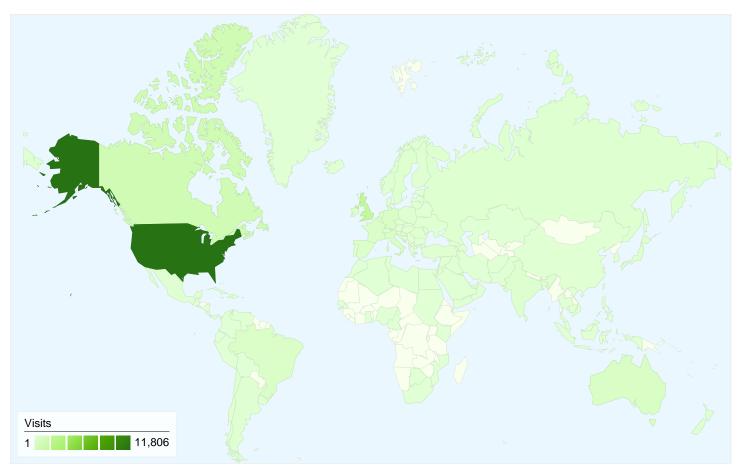

### www.silentera.com Map Overlay

#### Jul 1, 2010 - Jul 31, 2010 Comparing to: Site

## 21,405 visits came from 127 countries/territories

| Site Usage                                      |                                                  |                                                                |             |                                                       |                    |                                                      |  |
|-------------------------------------------------|--------------------------------------------------|----------------------------------------------------------------|-------------|-------------------------------------------------------|--------------------|------------------------------------------------------|--|
| Visits<br>21,405<br>% of Site Total:<br>100.00% | Pages/Visit<br>3.82<br>Site Avg:<br>3.82 (0.00%) | Avg. Time on Site<br>00:02:36<br>Site Avg:<br>00:02:36 (0.00%) |             | % New Visits<br>60.93%<br>Site Avg:<br>60.88% (0.08%) | 60.50<br>Site Avg: | Bounce Rate<br>60.50%<br>Site Avg:<br>60.50% (0.00%) |  |
| Country/Territory                               |                                                  | Visits                                                         | Pages/Visit | Avg. Time on<br>Site                                  | % New Visits       | Bounce Rate                                          |  |
| United States                                   |                                                  | 11,806                                                         | 3.96        | 00:02:43                                              | 60.60%             | 58.67%                                               |  |
| United Kingdom                                  |                                                  | 1,947                                                          | 3.82        | 00:02:54                                              | 51.82%             | 57.32%                                               |  |
| Canada                                          |                                                  | 1,150                                                          | 4.36        | 00:03:13                                              | 55.22%             | 58.17%                                               |  |
| Germany                                         |                                                  | 540                                                            | 3.49        | 00:01:51                                              | 71.11%             | 65.56%                                               |  |
| Australia                                       |                                                  | 535                                                            | 5.73        | 00:02:50                                              | 56.26%             | 65.42%                                               |  |
| Italy                                           |                                                  | 500                                                            | 7.02        | 00:02:46                                              | 45.00%             | 54.00%                                               |  |
| Brazil                                          |                                                  | 392                                                            | 2.12        | 00:01:25                                              | 74.23%             | 70.66%                                               |  |
| France                                          |                                                  | 391                                                            | 3.18        | 00:02:00                                              | 60.10%             | 64.45%                                               |  |
| Spain                                           |                                                  | 363                                                            | 3.04        | 00:01:59                                              | 70.25%             | 59.50%                                               |  |

| Netherlands | 271 | 4.31 | 00:03:34 | 42.44% | 63.47%        |
|-------------|-----|------|----------|--------|---------------|
|             |     |      |          |        | 1 - 10 of 127 |