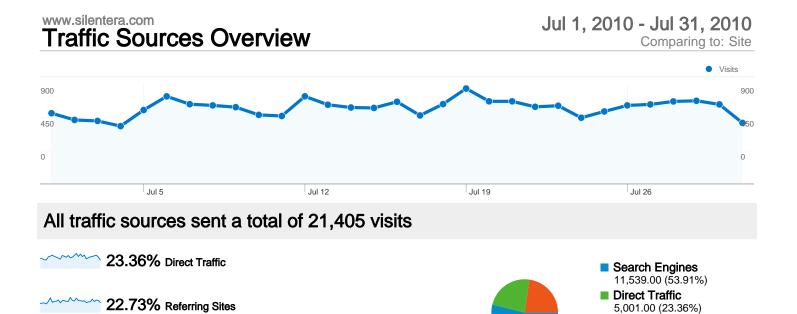

## **Top Traffic Sources**

| Sources                     | Visits | % visits | Keywords          | Visits | % visits |
|-----------------------------|--------|----------|-------------------|--------|----------|
| google (organic)            | 9,706  | 45.34%   | silent era        | 639    | 5.54%    |
| (direct) ((none))           | 5,001  | 23.36%   | silent films      | 336    | 2.91%    |
| en.wikipedia.org (referral) | 1,892  | 8.84%    | best silent films | 244    | 2.11%    |
| yahoo (organic)             | 957    | 4.47%    | silentera         | 148    | 1.28%    |
| google.com (referral)       | 474    | 2.21%    | silent movies     | 144    | 1.25%    |

**Referring Sites** 4,865.00 (22.73%)