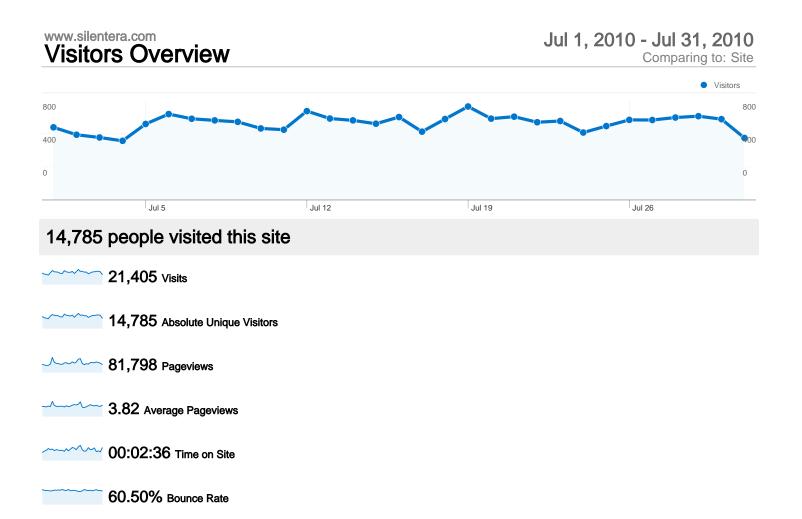

60.88% New Visits

## 21,405 visits came from 127 countries/territories

| Site Usage                                      |                                                  |                                                                |             |                                                       |                    |                                                      |  |
|-------------------------------------------------|--------------------------------------------------|----------------------------------------------------------------|-------------|-------------------------------------------------------|--------------------|------------------------------------------------------|--|
| Visits<br>21,405<br>% of Site Total:<br>100.00% | Pages/Visit<br>3.82<br>Site Avg:<br>3.82 (0.00%) | Avg. Time on Site<br>00:02:36<br>Site Avg:<br>00:02:36 (0.00%) |             | % New Visits<br>60.93%<br>Site Avg:<br>60.88% (0.08%) | 60.50<br>Site Avg: | Bounce Rate<br>60.50%<br>Site Avg:<br>60.50% (0.00%) |  |
| Country/Territory                               |                                                  | Visits                                                         | Pages/Visit | Avg. Time on<br>Site                                  | % New Visits       | Bounce Rate                                          |  |
| United States                                   |                                                  | 11,806                                                         | 3.96        | 00:02:43                                              | 60.60%             | 58.67%                                               |  |
| United Kingdom                                  |                                                  | 1,947                                                          | 3.82        | 00:02:54                                              | 51.82%             | 57.32%                                               |  |
| Canada                                          |                                                  | 1,150                                                          | 4.36        | 00:03:13                                              | 55.22%             | 58.17%                                               |  |
| Germany                                         |                                                  | 540                                                            | 3.49        | 00:01:51                                              | 71.11%             | 65.56%                                               |  |
| Australia                                       |                                                  | 535                                                            | 5.73        | 00:02:50                                              | 56.26%             | 65.42%                                               |  |
| Italy                                           |                                                  | 500                                                            | 7.02        | 00:02:46                                              | 45.00%             | 54.00%                                               |  |
| Brazil                                          |                                                  | 392                                                            | 2.12        | 00:01:25                                              | 74.23%             | 70.66%                                               |  |
| France                                          |                                                  | 391                                                            | 3.18        | 00:02:00                                              | 60.10%             | 64.45%                                               |  |
| Spain                                           |                                                  | 363                                                            | 3.04        | 00:01:59                                              | 70.25%             | 59.50%                                               |  |

# Pages on this site were viewed a total of 81,798 times

**81,798** Pageviews

**57,225** Unique Views

60.50% Bounce Rate