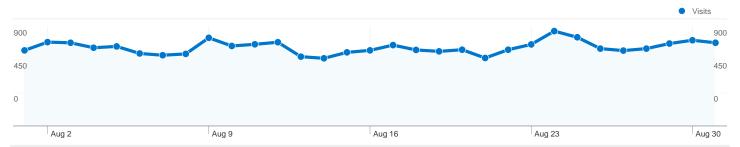

### 15,358 people visited this site

22,089 Visits

15,358 Absolute Unique Visitors

~~~~ 80,513 Pageviews

3.64 Average Pageviews

00:02:38 Time on Site

60.53% Bounce Rate

**61.48%** New Visits