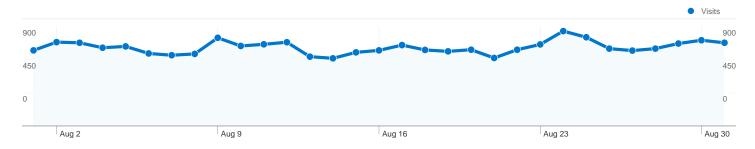

### 15,358 people visited this site

22,089 Visits

15,358 Absolute Unique Visitors

~~~~ 80,513 Pageviews

3.64 Average Pageviews

00:02:38 Time on Site

60.53% Bounce Rate

**61.48%** New Visits