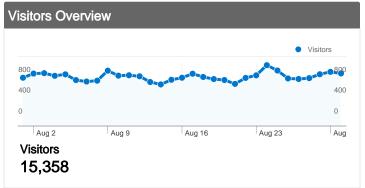

### 15,358 people visited this site

22,089 Visits

15,358 Absolute Unique Visitors

~~~~ 80,513 Pageviews

3.64 Average Pageviews

00:02:38 Time on Site

60.53% Bounce Rate

**61.48%** New Visits