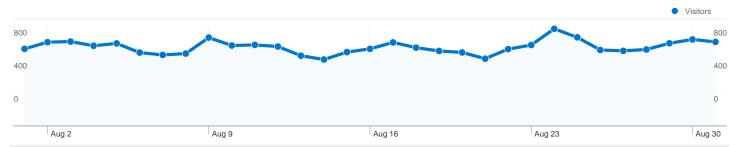

### 15,358 people visited this site

22,089 Visits

15,358 Absolute Unique Visitors

~~~~ 80,513 Pageviews

3.64 Average Pageviews

00:02:38 Time on Site

60.53% Bounce Rate

**61.48%** New Visits