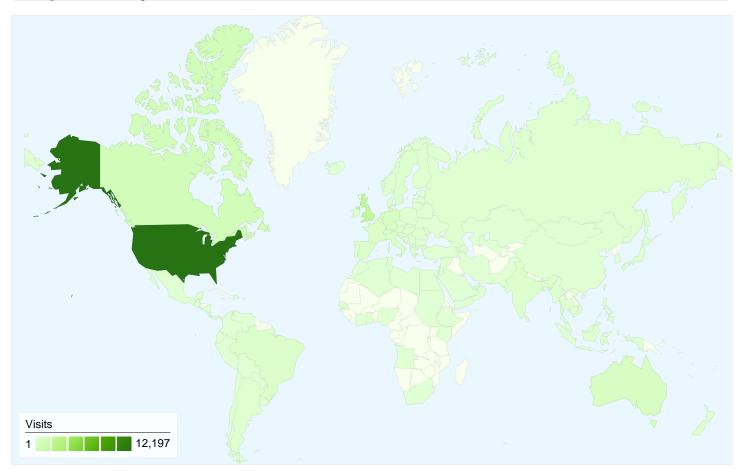

## 22,089 visits came from 125 countries/territories

| Site Usage                             |                                                  |                         |             |                                                       |                                            |             |
|----------------------------------------|--------------------------------------------------|-------------------------|-------------|-------------------------------------------------------|--------------------------------------------|-------------|
| Visits 22,089 % of Site Total: 100.00% | Pages/Visit<br>3.64<br>Site Avg:<br>3.64 (0.00%) | <b>00:02:</b> Site Avg: |             | % New Visits<br>61.51%<br>Site Avg:<br>61.48% (0.05%) | <b>Bounce 60.53</b> Site Avg: <b>60.53</b> | %           |
| Country/Territory                      |                                                  | Visits                  | Pages/Visit | Avg. Time on<br>Site                                  | % New Visits                               | Bounce Rate |
| United States                          |                                                  | 12,197                  | 3.99        | 00:02:52                                              | 59.65%                                     | 58.28%      |
| United Kingdom                         |                                                  | 2,055                   | 4.03        | 00:02:55                                              | 53.28%                                     | 59.22%      |
| Canada                                 |                                                  | 981                     | 3.95        | 00:03:05                                              | 59.73%                                     | 58.92%      |
| Australia                              |                                                  | 677                     | 2.38        | 00:01:36                                              | 64.40%                                     | 65.29%      |
| Germany                                |                                                  | 634                     | 3.68        | 00:02:07                                              | 73.97%                                     | 62.93%      |
| Italy                                  |                                                  | 479                     | 3.68        | 00:02:22                                              | 46.76%                                     | 60.33%      |
| France                                 |                                                  | 458                     | 2.75        | 00:01:52                                              | 60.48%                                     | 60.70%      |
| Spain                                  |                                                  | 392                     | 2.94        | 00:02:23                                              | 78.06%                                     | 63.01%      |
| Brazil                                 |                                                  | 367                     | 2.93        | 00:01:47                                              | 72.48%                                     | 65.67%      |