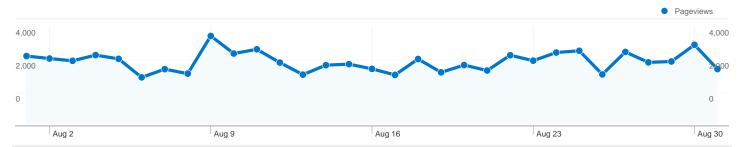

## Pages on this site were viewed a total of 80,513 times

~~~~ 80,513 Pageviews

★ 56,137 Unique Views

60.53% Bounce Rate