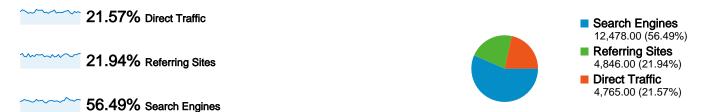

#### Site Usage

22,089 Visits

60.53% Bounce Rate

**80,513** Pageviews

00:02:38 Avg. Time on Site

3.64 Pages/Visit

61.48% % New Visits

| Traffic Sources Overview |                                        |
|--------------------------|----------------------------------------|
|                          | Search Engines<br>12,478.00 (56.49%)   |
|                          | ■ Referring Sites<br>4,846.00 (21.94%) |
|                          | ■ Direct Traffic<br>4,765.00 (21.57%)  |
|                          |                                        |
|                          |                                        |

#### All traffic sources sent a total of 22,089 visits

### **Top Traffic Sources**

| Sources                     | Visits | % visits |
|-----------------------------|--------|----------|
| google (organic)            | 10,669 | 48.30%   |
| (direct) ((none))           | 4,765  | 21.57%   |
| en.wikipedia.org (referral) | 1,857  | 8.41%    |
| yahoo (organic)             | 860    | 3.89%    |
| bing (organic)              | 568    | 2.57%    |