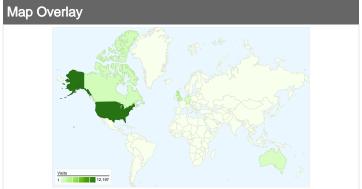

## 22,089 visits came from 125 countries/territories

| Site Usage                             |                                                  |                         |             |                                                       |                                            |             |
|----------------------------------------|--------------------------------------------------|-------------------------|-------------|-------------------------------------------------------|--------------------------------------------|-------------|
| Visits 22,089 % of Site Total: 100.00% | Pages/Visit<br>3.64<br>Site Avg:<br>3.64 (0.00%) | <b>00:02:</b> Site Avg: |             | % New Visits<br>61.51%<br>Site Avg:<br>61.48% (0.05%) | <b>Bounce 60.53</b> Site Avg: <b>60.53</b> | %           |
| Country/Territory                      |                                                  | Visits                  | Pages/Visit | Avg. Time on<br>Site                                  | % New Visits                               | Bounce Rate |
| United States                          |                                                  | 12,197                  | 3.99        | 00:02:52                                              | 59.65%                                     | 58.28%      |
| United Kingdom                         |                                                  | 2,055                   | 4.03        | 00:02:55                                              | 53.28%                                     | 59.22%      |
| Canada                                 |                                                  | 981                     | 3.95        | 00:03:05                                              | 59.73%                                     | 58.92%      |
| Australia                              |                                                  | 677                     | 2.38        | 00:01:36                                              | 64.40%                                     | 65.29%      |
| Germany                                |                                                  | 634                     | 3.68        | 00:02:07                                              | 73.97%                                     | 62.93%      |
| Italy                                  |                                                  | 479                     | 3.68        | 00:02:22                                              | 46.76%                                     | 60.33%      |
| France                                 |                                                  | 458                     | 2.75        | 00:01:52                                              | 60.48%                                     | 60.70%      |
| Spain                                  |                                                  | 392                     | 2.94        | 00:02:23                                              | 78.06%                                     | 63.01%      |
| Brazil                                 |                                                  | 367                     | 2.93        | 00:01:47                                              | 72.48%                                     | 65.67%      |