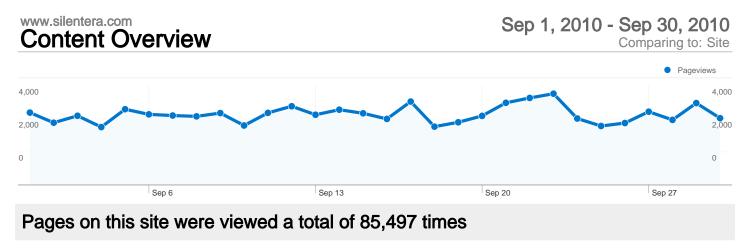

| Netherlands | 351 | 5.73 | 00:11:46 | 43.87% | 49.00%        |
|-------------|-----|------|----------|--------|---------------|
|             |     |      |          |        | 1 - 10 of 135 |

| m | 85,497 | Pageviews |
|---|--------|-----------|
|---|--------|-----------|