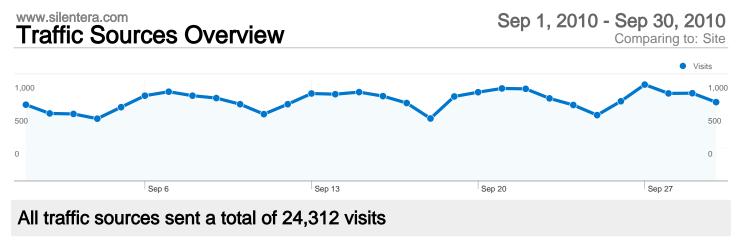

20.63% Referring Sites

60.30% Search Engines

#### **Top Traffic Sources**

| Sources                     | Visits | % visits | Keywords          | Visits | % visits |
|-----------------------------|--------|----------|-------------------|--------|----------|
| google (organic)            | 12,733 | 52.37%   | silent era        | 663    | 4.52%    |
| (direct) ((none))           | 4,636  | 19.07%   | silent films      | 534    | 3.64%    |
| en.wikipedia.org (referral) | 2,145  | 8.82%    | silent movies     | 342    | 2.33%    |
| yahoo (organic)             | 827    | 3.40%    | best silent films | 232    | 1.58%    |
| bing (organic)              | 637    | 2.62%    | silent film       | 186    | 1.27%    |