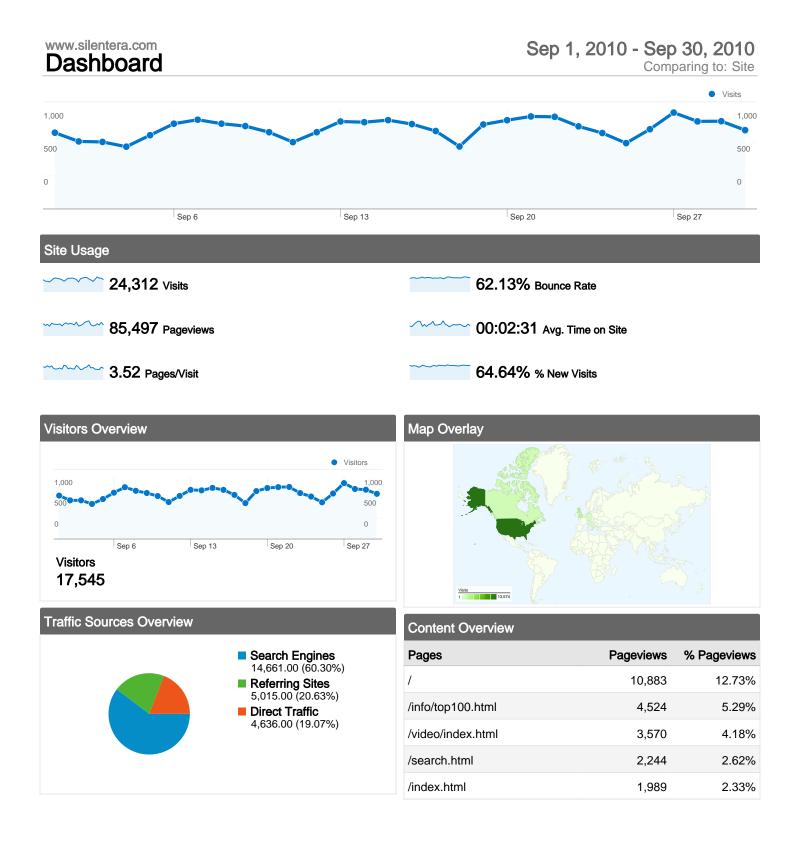

00:02:31 Time on Site

62.13% Bounce Rate

64.64% New Visits

20.63% Referring Sites

60.30% Search Engines

#### **Top Traffic Sources**

| Sources                     | Visits | % visits | Keywords          | Visits | % visits |
|-----------------------------|--------|----------|-------------------|--------|----------|
| google (organic)            | 12,733 | 52.37%   | silent era        | 663    | 4.52%    |
| (direct) ((none))           | 4,636  | 19.07%   | silent films      | 534    | 3.64%    |
| en.wikipedia.org (referral) | 2,145  | 8.82%    | silent movies     | 342    | 2.33%    |
| yahoo (organic)             | 827    | 3.40%    | best silent films | 232    | 1.58%    |
| bing (organic)              | 637    | 2.62%    | silent film       | 186    | 1.27%    |

# 24,312 visits came from 135 countries/territories

| Visits<br>24,312<br>% of Site Total:<br>100.00% | Pages/Visit<br>3.52<br>Site Avg:<br>3.52 (0.00%) | Avg. Time on Site<br>00:02:31<br>Site Avg:<br>00:02:31 (0.00%) |             | % New Visits<br>64.66%<br>Site Avg:<br>64.64% (0.04%) | 62.13<br>Site Avg: | Bounce Rate<br>62.13%<br>Site Avg:<br>62.13% (0.00%) |  |
|-------------------------------------------------|--------------------------------------------------|----------------------------------------------------------------|-------------|-------------------------------------------------------|--------------------|------------------------------------------------------|--|
| Country/Territory                               |                                                  | Visits                                                         | Pages/Visit | Avg. Time on<br>Site                                  | % New Visits       | Bounce Rate                                          |  |
| United States                                   |                                                  | 13,574                                                         | 3.65        | 00:02:29                                              | 64.12%             | 60.73%                                               |  |
| United Kingdom                                  |                                                  | 2,296                                                          | 4.14        | 00:02:48                                              | 60.63%             | 62.37%                                               |  |
| Canada                                          |                                                  | 1,238                                                          | 3.24        | 00:01:54                                              | 69.63%             | 60.42%                                               |  |
| Germany                                         |                                                  | 661                                                            | 3.76        | 00:02:43                                              | 68.99%             | 63.99%                                               |  |
| Italy                                           |                                                  | 625                                                            | 3.04        | 00:01:43                                              | 42.72%             | 68.32%                                               |  |
| Australia                                       |                                                  | 613                                                            | 2.85        | 00:02:11                                              | 52.20%             | 68.19%                                               |  |
| France                                          |                                                  | 524                                                            | 2.71        | 00:01:38                                              | 65.27%             | 64.50%                                               |  |
| Spain                                           |                                                  | 439                                                            | 3.75        | 00:02:26                                              | 70.84%             | 58.54%                                               |  |
| Brazil                                          |                                                  | 389                                                            | 3.36        | 00:02:34                                              | 71.47%             | 65.30%                                               |  |

## **Top Content**

| Pages             | Pageviews | % Pageviews |
|-------------------|-----------|-------------|
| /                 | 10,883    | 12.73%      |
| /info/top100.html | 4,524     | 5.29%       |
| /video/index.html | 3,570     | 4.18%       |
| /search.html      | 2,244     | 2.62%       |
| /index.html       | 1,989     | 2.33%       |