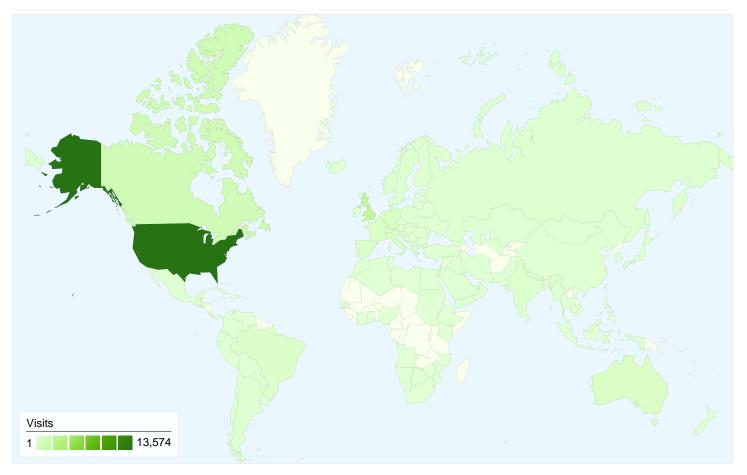

## www.silentera.com Map Overlay

# 24,312 visits came from 135 countries/territories

| Visits<br>24,312<br>% of Site Total:<br>100.00% | Pages/Visit<br>3.52<br>Site Avg:<br>3.52 (0.00%) | Avg. Time on Site<br>00:02:31<br>Site Avg:<br>00:02:31 (0.00%) |             | % New Visits<br>64.66%<br>Site Avg:<br>64.64% (0.04%) | 62.13<br>Site Avg: | Bounce Rate<br>62.13%<br>Site Avg:<br>62.13% (0.00%) |  |
|-------------------------------------------------|--------------------------------------------------|----------------------------------------------------------------|-------------|-------------------------------------------------------|--------------------|------------------------------------------------------|--|
| Country/Territory                               |                                                  | Visits                                                         | Pages/Visit | Avg. Time on<br>Site                                  | % New Visits       | Bounce Rate                                          |  |
| United States                                   |                                                  | 13,574                                                         | 3.65        | 00:02:29                                              | 64.12%             | 60.73%                                               |  |
| United Kingdom                                  |                                                  | 2,296                                                          | 4.14        | 00:02:48                                              | 60.63%             | 62.37%                                               |  |
| Canada                                          |                                                  | 1,238                                                          | 3.24        | 00:01:54                                              | 69.63%             | 60.42%                                               |  |
| Germany                                         |                                                  | 661                                                            | 3.76        | 00:02:43                                              | 68.99%             | 63.99%                                               |  |
| Italy                                           |                                                  | 625                                                            | 3.04        | 00:01:43                                              | 42.72%             | 68.32%                                               |  |
| Australia                                       |                                                  | 613                                                            | 2.85        | 00:02:11                                              | 52.20%             | 68.19%                                               |  |
| France                                          |                                                  | 524                                                            | 2.71        | 00:01:38                                              | 65.27%             | 64.50%                                               |  |
| Spain                                           |                                                  | 439                                                            | 3.75        | 00:02:26                                              | 70.84%             | 58.54%                                               |  |
| Brazil                                          |                                                  | 389                                                            | 3.36        | 00:02:34                                              | 71.47%             | 65.30%                                               |  |

| Netherlands | 351 | 5.73 | 00:11:46 | 43.87% | 49.00%        |
|-------------|-----|------|----------|--------|---------------|
|             |     |      |          |        | 1 - 10 of 135 |

| m | 85,497 | Pageviews |
|---|--------|-----------|
|---|--------|-----------|