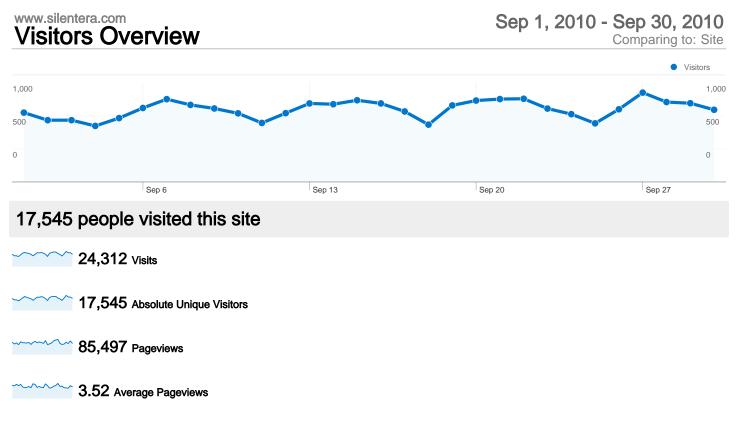

# 24,312 visits came from 135 countries/territories

| Visits<br>24,312<br>% of Site Total:<br>100.00% | Pages/Visit<br>3.52<br>Site Avg:<br>3.52 (0.00%) | Avg. Time on Site<br>00:02:31<br>Site Avg:<br>00:02:31 (0.00%) |             | % New Visits<br>64.66%<br>Site Avg:<br>64.64% (0.04%) | 62.13<br>Site Avg: | Bounce Rate<br>62.13%<br>Site Avg:<br>62.13% (0.00%) |  |
|-------------------------------------------------|--------------------------------------------------|----------------------------------------------------------------|-------------|-------------------------------------------------------|--------------------|------------------------------------------------------|--|
| Country/Territory                               |                                                  | Visits                                                         | Pages/Visit | Avg. Time on<br>Site                                  | % New Visits       | Bounce Rate                                          |  |
| United States                                   |                                                  | 13,574                                                         | 3.65        | 00:02:29                                              | 64.12%             | 60.73%                                               |  |
| United Kingdom                                  |                                                  | 2,296                                                          | 4.14        | 00:02:48                                              | 60.63%             | 62.37%                                               |  |
| Canada                                          |                                                  | 1,238                                                          | 3.24        | 00:01:54                                              | 69.63%             | 60.42%                                               |  |
| Germany                                         |                                                  | 661                                                            | 3.76        | 00:02:43                                              | 68.99%             | 63.99%                                               |  |
| Italy                                           |                                                  | 625                                                            | 3.04        | 00:01:43                                              | 42.72%             | 68.32%                                               |  |
| Australia                                       |                                                  | 613                                                            | 2.85        | 00:02:11                                              | 52.20%             | 68.19%                                               |  |
| France                                          |                                                  | 524                                                            | 2.71        | 00:01:38                                              | 65.27%             | 64.50%                                               |  |
| Spain                                           |                                                  | 439                                                            | 3.75        | 00:02:26                                              | 70.84%             | 58.54%                                               |  |
| Brazil                                          |                                                  | 389                                                            | 3.36        | 00:02:34                                              | 71.47%             | 65.30%                                               |  |

| Netherlands | 351 | 5.73 | 00:11:46 | 43.87% | 49.00%        |
|-------------|-----|------|----------|--------|---------------|
|             |     |      |          |        | 1 - 10 of 135 |

| m | 85,497 | Pageviews |
|---|--------|-----------|
|---|--------|-----------|

59,589 Unique Views

62.13% Bounce Rate