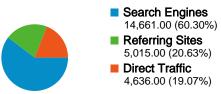

20.63% Referring Sites

60.30% Search Engines

#### **Top Traffic Sources**

| Sources                     | Visits | % visits | Keywords          | Visits | % visits |
|-----------------------------|--------|----------|-------------------|--------|----------|
| google (organic)            | 12,733 | 52.37%   | silent era        | 663    | 4.52%    |
| (direct) ((none))           | 4,636  | 19.07%   | silent films      | 534    | 3.64%    |
| en.wikipedia.org (referral) | 2,145  | 8.82%    | silent movies     | 342    | 2.33%    |
| yahoo (organic)             | 827    | 3.40%    | best silent films | 232    | 1.58%    |
| bing (organic)              | 637    | 2.62%    | silent film       | 186    | 1.27%    |