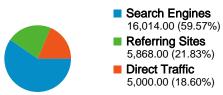

### www.silentera.com Traffic Sources Overview

## Oct 1, 2010 - Oct 31, 2010

Comparing to: Site

21.83% Referring Sites

59.57% Search Engines

## **Top Traffic Sources**

| Sources                     | Visits | % visits | Keywords          | Visits | % visits |
|-----------------------------|--------|----------|-------------------|--------|----------|
| google (organic)            | 13,896 | 51.69%   | silent era        | 646    | 4.03%    |
| (direct) ((none))           | 5,000  | 18.60%   | silent films      | 547    | 3.42%    |
| en.wikipedia.org (referral) | 2,515  | 9.36%    | silent movies     | 369    | 2.30%    |
| yahoo (organic)             | 896    | 3.33%    | best silent films | 266    | 1.66%    |
| bing (organic)              | 687    | 2.56%    | silent film       | 225    | 1.41%    |