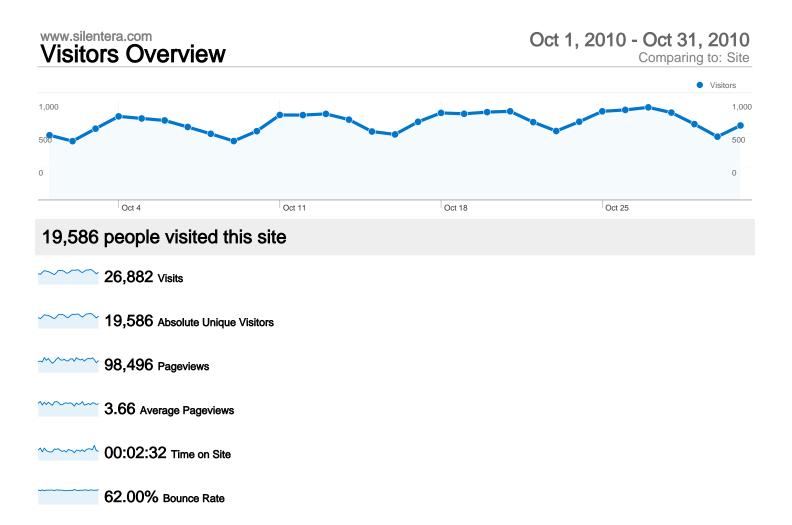

## 26,882 visits came from 134 countries/territories

| Site | Usage |
|------|-------|

| Visits<br>26,882<br>% of Site Total:<br>100.00% | Pages/Visit<br>3.66<br>Site Avg:<br>3.66 (0.00%) | Avg. Time on Site<br>00:02:32<br>Site Avg:<br>00:02:32 (0.00%) |             | % New Visits<br>66.13%<br>Site Avg:<br>66.05% (0.12%) | Bounce Rate<br>62.00%<br>Site Avg:<br>62.00% (0.00%) |             |
|-------------------------------------------------|--------------------------------------------------|----------------------------------------------------------------|-------------|-------------------------------------------------------|------------------------------------------------------|-------------|
| Country/Territory                               |                                                  | Visits                                                         | Pages/Visit | Avg. Time on<br>Site                                  | % New Visits                                         | Bounce Rate |
| United States                                   |                                                  | 14,167                                                         | 3.72        | 00:02:34                                              | 66.22%                                               | 60.61%      |
| United Kingdom                                  |                                                  | 2,667                                                          | 4.33        | 00:03:06                                              | 60.78%                                               | 60.93%      |
| Canada                                          |                                                  | 1,586                                                          | 4.64        | 00:02:30                                              | 72.57%                                               | 60.21%      |
| Italy                                           |                                                  | 791                                                            | 3.58        | 00:02:42                                              | 43.11%                                               | 63.34%      |
| Australia                                       |                                                  | 726                                                            | 5.55        | 00:04:18                                              | 60.88%                                               | 59.92%      |
| France                                          |                                                  | 670                                                            | 2.92        | 00:01:59                                              | 63.28%                                               | 65.97%      |
| Germany                                         |                                                  | 646                                                            | 3.22        | 00:02:03                                              | 72.14%                                               | 63.62%      |
| Spain                                           |                                                  | 568                                                            | 2.88        | 00:02:15                                              | 64.61%                                               | 66.37%      |
| Brazil                                          |                                                  | 427                                                            | 3.36        | 00:02:17                                              | 70.26%                                               | 60.89%      |