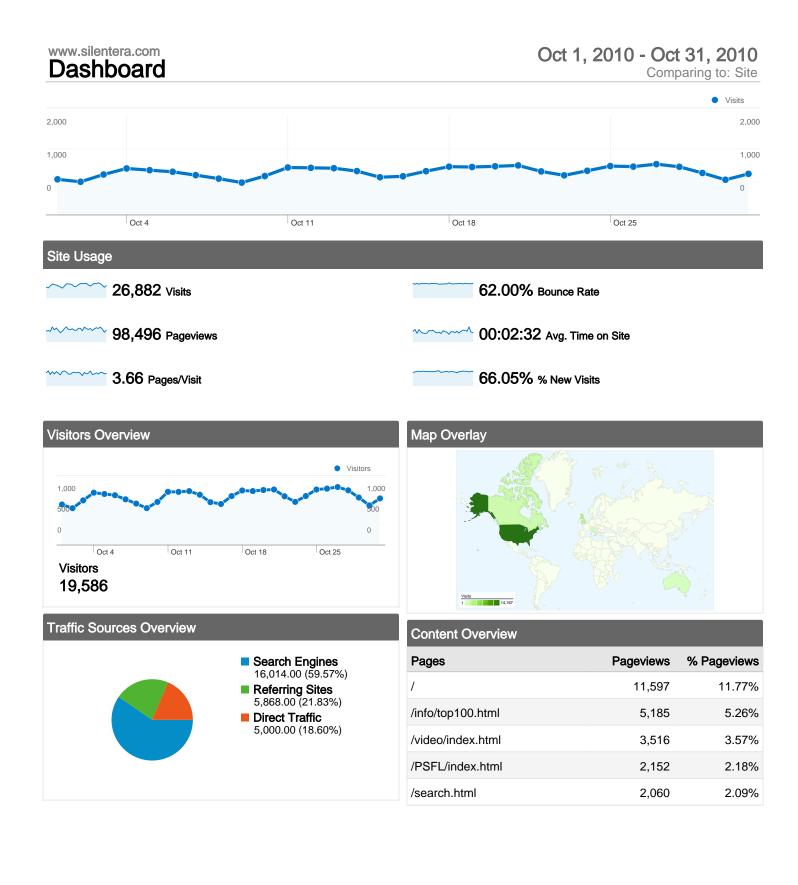

66.05% New Visits

## 26,882 visits came from 134 countries/territories

| Site | Usage |
|------|-------|

| Visits<br>26,882<br>% of Site Total:<br>100.00% | Pages/Visit<br>3.66<br>Site Avg:<br>3.66 (0.00%) | Avg. Time on Site<br>00:02:32<br>Site Avg:<br>00:02:32 (0.00%) |             | % New Visits<br>66.13%<br>Site Avg:<br>66.05% (0.12%) | Bounce Rate<br>62.00%<br>Site Avg:<br>62.00% (0.00%) |             |
|-------------------------------------------------|--------------------------------------------------|----------------------------------------------------------------|-------------|-------------------------------------------------------|------------------------------------------------------|-------------|
| Country/Territory                               |                                                  | Visits                                                         | Pages/Visit | Avg. Time on<br>Site                                  | % New Visits                                         | Bounce Rate |
| United States                                   |                                                  | 14,167                                                         | 3.72        | 00:02:34                                              | 66.22%                                               | 60.61%      |
| United Kingdom                                  |                                                  | 2,667                                                          | 4.33        | 00:03:06                                              | 60.78%                                               | 60.93%      |
| Canada                                          |                                                  | 1,586                                                          | 4.64        | 00:02:30                                              | 72.57%                                               | 60.21%      |
| Italy                                           |                                                  | 791                                                            | 3.58        | 00:02:42                                              | 43.11%                                               | 63.34%      |
| Australia                                       |                                                  | 726                                                            | 5.55        | 00:04:18                                              | 60.88%                                               | 59.92%      |
| France                                          |                                                  | 670                                                            | 2.92        | 00:01:59                                              | 63.28%                                               | 65.97%      |
| Germany                                         |                                                  | 646                                                            | 3.22        | 00:02:03                                              | 72.14%                                               | 63.62%      |
| Spain                                           |                                                  | 568                                                            | 2.88        | 00:02:15                                              | 64.61%                                               | 66.37%      |
| Brazil                                          |                                                  | 427                                                            | 3.36        | 00:02:17                                              | 70.26%                                               | 60.89%      |

## **Top Content**

| Pages             | Pageviews | % Pageviews |
|-------------------|-----------|-------------|
| /                 | 11,597    | 11.77%      |
| /info/top100.html | 5,185     | 5.26%       |
| /video/index.html | 3,516     | 3.57%       |
| /PSFL/index.html  | 2,152     | 2.18%       |
| /search.html      | 2,060     | 2.09%       |