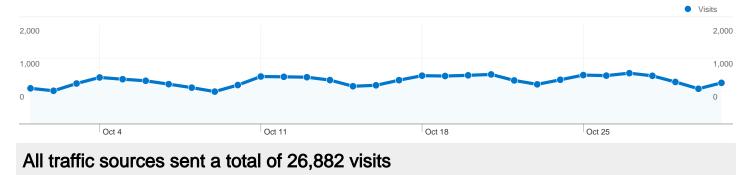

### www.silentera.com Traffic Sources Overview

## Oct 1, 2010 - Oct 31, 2010

Comparing to: Site

21.83% Referring Sites

59.57% Search Engines

## **Top Traffic Sources**

| Sources                     | Visits | % visits | Keywords          | Visits | % visits |
|-----------------------------|--------|----------|-------------------|--------|----------|
| google (organic)            | 13,896 | 51.69%   | silent era        | 646    | 4.03%    |
| (direct) ((none))           | 5,000  | 18.60%   | silent films      | 547    | 3.42%    |
| en.wikipedia.org (referral) | 2,515  | 9.36%    | silent movies     | 369    | 2.30%    |
| yahoo (organic)             | 896    | 3.33%    | best silent films | 266    | 1.66%    |
| bing (organic)              | 687    | 2.56%    | silent film       | 225    | 1.41%    |