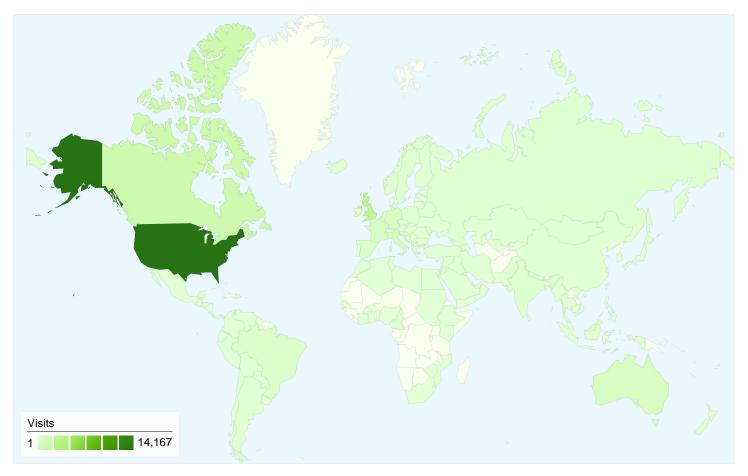

# www.silentera.com Map Overlay

## Oct 1, 2010 - Oct 31, 2010 Comparing to: Site

## 26,882 visits came from 134 countries/territories

| Site | Usage |
|------|-------|

| Visits<br>26,882<br>% of Site Total:<br>100.00% | Pages/Visit<br>3.66<br>Site Avg:<br>3.66 (0.00%) | Avg. Time on Site<br>00:02:32<br>Site Avg:<br>00:02:32 (0.00%) |             | % New Visits<br>66.13%<br>Site Avg:<br>66.05% (0.12%) | Bounce Rate<br>62.00%<br>Site Avg:<br>62.00% (0.00%) |             |
|-------------------------------------------------|--------------------------------------------------|----------------------------------------------------------------|-------------|-------------------------------------------------------|------------------------------------------------------|-------------|
| Country/Territory                               |                                                  | Visits                                                         | Pages/Visit | Avg. Time on<br>Site                                  | % New Visits                                         | Bounce Rate |
| United States                                   |                                                  | 14,167                                                         | 3.72        | 00:02:34                                              | 66.22%                                               | 60.61%      |
| United Kingdom                                  |                                                  | 2,667                                                          | 4.33        | 00:03:06                                              | 60.78%                                               | 60.93%      |
| Canada                                          |                                                  | 1,586                                                          | 4.64        | 00:02:30                                              | 72.57%                                               | 60.21%      |
| Italy                                           |                                                  | 791                                                            | 3.58        | 00:02:42                                              | 43.11%                                               | 63.34%      |
| Australia                                       |                                                  | 726                                                            | 5.55        | 00:04:18                                              | 60.88%                                               | 59.92%      |
| France                                          |                                                  | 670                                                            | 2.92        | 00:01:59                                              | 63.28%                                               | 65.97%      |
| Germany                                         |                                                  | 646                                                            | 3.22        | 00:02:03                                              | 72.14%                                               | 63.62%      |
| Spain                                           |                                                  | 568                                                            | 2.88        | 00:02:15                                              | 64.61%                                               | 66.37%      |
| Brazil                                          |                                                  | 427                                                            | 3.36        | 00:02:17                                              | 70.26%                                               | 60.89%      |

| India | 320 | 1.82 | 00:01:03 | 86.56% | 71.56%        |
|-------|-----|------|----------|--------|---------------|
|       |     |      |          |        | 1 - 10 of 134 |

67,628 Unique Views

62.00% Bounce Rate