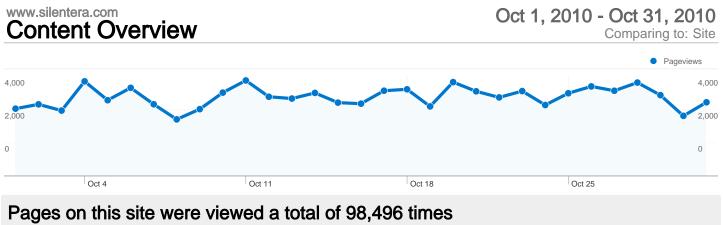

## **Top Content**

| Pages             | Pageviews | % Pageviews |
|-------------------|-----------|-------------|
| /                 | 11,597    | 11.77%      |
| /info/top100.html | 5,185     | 5.26%       |
| /video/index.html | 3,516     | 3.57%       |
| /PSFL/index.html  | 2,152     | 2.18%       |
| /search.html      | 2,060     | 2.09%       |