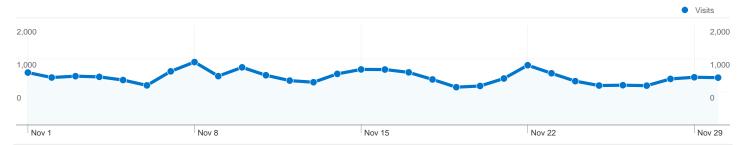

# Visitors Overview Visitors 2,000 1,000 1,000 Nov 1 Nov 8 Nov 15 Nov 22 Nov Visitors 21,253

| Content Overview  |           |             |  |  |
|-------------------|-----------|-------------|--|--|
| Pages             | Pageviews | % Pageviews |  |  |
| 1                 | 11,303    | 10.49%      |  |  |
| /info/top100.html | 4,923     | 4.57%       |  |  |
| /video/index.html | 4,788     | 4.45%       |  |  |
| /search.html      | 2,378     | 2.21%       |  |  |
| /index.html       | 2,207     | 2.05%       |  |  |