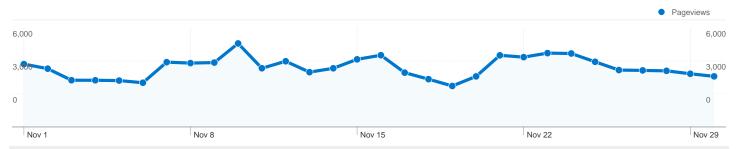

## Pages on this site were viewed a total of 107,713 times

107,713 Pageviews

73,361 Unique Views

62.87% Bounce Rate