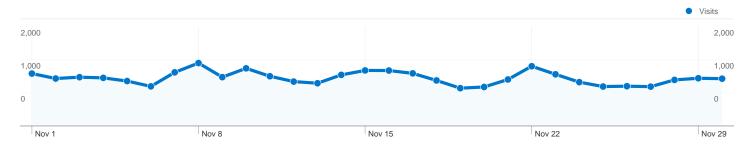

#### Site Usage

29,027 Visits

107,713 Pageviews

3.71 Pages/Visit

62.87% Bounce Rate

00:03:56 Avg. Time on Site

66.30% % New Visits