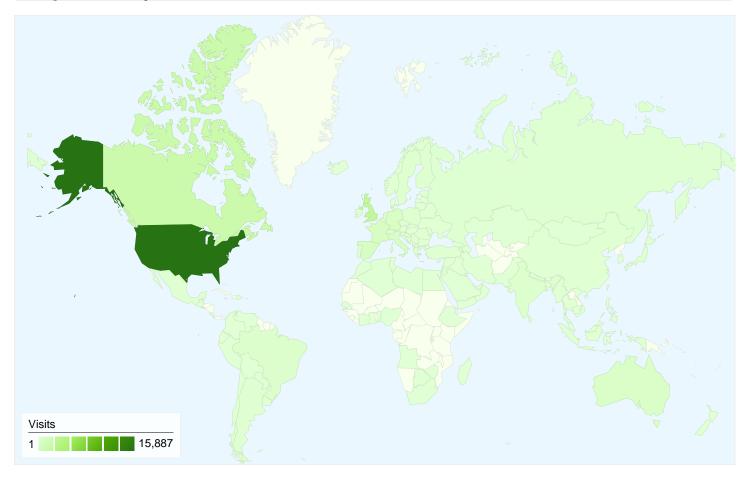

# 29,027 visits came from 126 countries/territories

| Site Usage                                      |                                                  |                                                       |             |                                                       |                        |                                                      |  |
|-------------------------------------------------|--------------------------------------------------|-------------------------------------------------------|-------------|-------------------------------------------------------|------------------------|------------------------------------------------------|--|
| Visits<br>29,027<br>% of Site Total:<br>100.00% | Pages/Visit<br>3.71<br>Site Avg:<br>3.71 (0.00%) | Avg. Time on Site 00:03:56 Site Avg: 00:03:56 (0.00%) |             | % New Visits<br>66.49%<br>Site Avg:<br>66.30% (0.28%) | <b>62.87</b> Site Avg: | Bounce Rate<br>62.87%<br>Site Avg:<br>62.87% (0.00%) |  |
| Country/Territory                               |                                                  | Visits                                                | Pages/Visit | Avg. Time on<br>Site                                  | % New Visits           | Bounce Rate                                          |  |
| United States                                   |                                                  | 15,887                                                | 3.91        | 00:05:07                                              | 66.60%                 | 60.82%                                               |  |
| United Kingdom                                  |                                                  | 2,668                                                 | 3.63        | 00:02:31                                              | 64.69%                 | 63.31%                                               |  |
| Canada                                          |                                                  | 1,850                                                 | 3.73        | 00:02:13                                              | 70.27%                 | 61.14%                                               |  |
| France                                          |                                                  | 827                                                   | 3.29        | 00:02:19                                              | 57.32%                 | 70.74%                                               |  |
| Spain                                           |                                                  | 823                                                   | 2.71        | 00:02:42                                              | 49.94%                 | 70.35%                                               |  |
| Germany                                         |                                                  | 735                                                   | 4.46        | 00:02:59                                              | 73.20%                 | 60.82%                                               |  |
| Italy                                           |                                                  | 672                                                   | 3.84        | 00:02:12                                              | 45.98%                 | 62.65%                                               |  |
| Australia                                       |                                                  | 574                                                   | 3.10        | 00:02:09                                              | 58.54%                 | 65.85%                                               |  |
| Brazil                                          |                                                  | 402                                                   | 3.04        | 00:02:12                                              | 65.67%                 | 63.43%                                               |  |