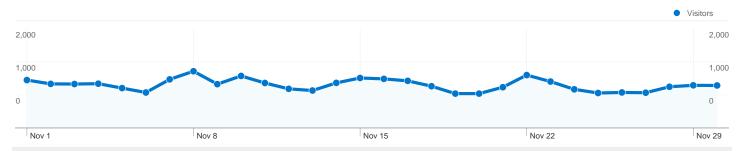

# Visitors Overview Visitors 2,000 1,000 1,000 Nov 1 Nov 8 Nov 15 Nov 22 Nov Visitors 21,253

| Content Overview  |           |             |  |  |
|-------------------|-----------|-------------|--|--|
| Pages             | Pageviews | % Pageviews |  |  |
| 1                 | 11,303    | 10.49%      |  |  |
| /info/top100.html | 4,923     | 4.57%       |  |  |
| /video/index.html | 4,788     | 4.45%       |  |  |
| /search.html      | 2,378     | 2.21%       |  |  |
| /index.html       | 2,207     | 2.05%       |  |  |