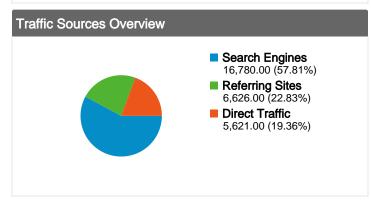

#### All traffic sources sent a total of 29,027 visits

22.83% Referring Sites

57.81% Search Engines

| Search Engines     |
|--------------------|
| 16,780.00 (57.81%) |
| Referring Sites    |
| 6,626.00 (22.83%)  |
| Direct Traffic     |
| 5,621.00 (19.36%)  |
|                    |