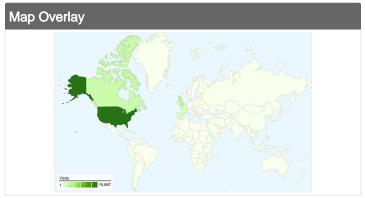

# 29,027 visits came from 126 countries/territories

| Site Usage                                      |                                                  |                                                       |             |                                                       |                        |                                                      |  |
|-------------------------------------------------|--------------------------------------------------|-------------------------------------------------------|-------------|-------------------------------------------------------|------------------------|------------------------------------------------------|--|
| Visits<br>29,027<br>% of Site Total:<br>100.00% | Pages/Visit<br>3.71<br>Site Avg:<br>3.71 (0.00%) | Avg. Time on Site 00:03:56 Site Avg: 00:03:56 (0.00%) |             | % New Visits<br>66.49%<br>Site Avg:<br>66.30% (0.28%) | <b>62.87</b> Site Avg: | Bounce Rate<br>62.87%<br>Site Avg:<br>62.87% (0.00%) |  |
| Country/Territory                               |                                                  | Visits                                                | Pages/Visit | Avg. Time on<br>Site                                  | % New Visits           | Bounce Rate                                          |  |
| United States                                   |                                                  | 15,887                                                | 3.91        | 00:05:07                                              | 66.60%                 | 60.82%                                               |  |
| United Kingdom                                  |                                                  | 2,668                                                 | 3.63        | 00:02:31                                              | 64.69%                 | 63.31%                                               |  |
| Canada                                          |                                                  | 1,850                                                 | 3.73        | 00:02:13                                              | 70.27%                 | 61.14%                                               |  |
| France                                          |                                                  | 827                                                   | 3.29        | 00:02:19                                              | 57.32%                 | 70.74%                                               |  |
| Spain                                           |                                                  | 823                                                   | 2.71        | 00:02:42                                              | 49.94%                 | 70.35%                                               |  |
| Germany                                         |                                                  | 735                                                   | 4.46        | 00:02:59                                              | 73.20%                 | 60.82%                                               |  |
| Italy                                           |                                                  | 672                                                   | 3.84        | 00:02:12                                              | 45.98%                 | 62.65%                                               |  |
| Australia                                       |                                                  | 574                                                   | 3.10        | 00:02:09                                              | 58.54%                 | 65.85%                                               |  |
| Brazil                                          |                                                  | 402                                                   | 3.04        | 00:02:12                                              | 65.67%                 | 63.43%                                               |  |

| India | 311 | 2.46 | 00:01:21 | 90.35% | 72.35%        |
|-------|-----|------|----------|--------|---------------|
|       |     |      |          |        | 1 - 10 of 126 |

Comparing to: Site