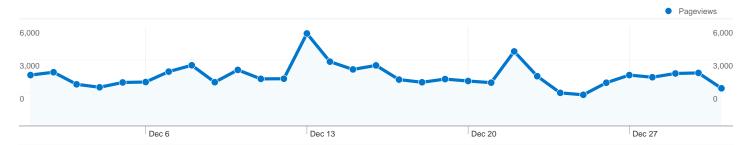

# Visitors Overview Visitors 900 450 0 0 Dec 6 Dec 13 Dec 20 Dec 27 Visitors 17,943

| Content Overview  |           |             |
|-------------------|-----------|-------------|
| Pages             | Pageviews | % Pageviews |
| 1                 | 10,885    | 11.57%      |
| /video/index.html | 4,214     | 4.48%       |
| /info/top100.html | 4,131     | 4.39%       |
| /search.html      | 2,263     | 2.40%       |
| /PSFL/index.html  | 1,877     | 1.99%       |