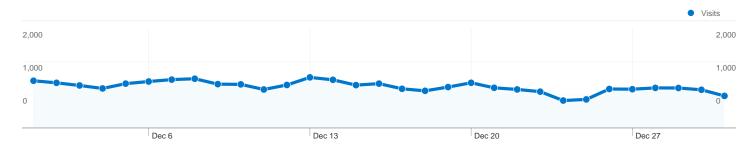

#### Site Usage

25,791 Visits

3.65 Pages/Visit

63.15% Bounce Rate

00:02:31 Avg. Time on Site

61.86% % New Visits

# 25,791 visits came from 132 countries/territories

| Site Usage                                      |                                                  |                                                       |             |                                                       |                        |                                                      |  |
|-------------------------------------------------|--------------------------------------------------|-------------------------------------------------------|-------------|-------------------------------------------------------|------------------------|------------------------------------------------------|--|
| Visits<br>25,791<br>% of Site Total:<br>100.00% | Pages/Visit<br>3.65<br>Site Avg:<br>3.65 (0.00%) | Avg. Time on Site 00:02:31 Site Avg: 00:02:31 (0.00%) |             | % New Visits<br>61.89%<br>Site Avg:<br>61.86% (0.04%) | <b>63.15</b> Site Avg: | Bounce Rate<br>63.15%<br>Site Avg:<br>63.15% (0.00%) |  |
| Country/Territory                               |                                                  | Visits                                                | Pages/Visit | Avg. Time on<br>Site                                  | % New Visits           | Bounce Rate                                          |  |
| United States                                   |                                                  | 13,643                                                | 4.30        | 00:02:50                                              | 61.94%                 | 61.43%                                               |  |
| United Kingdom                                  |                                                  | 2,303                                                 | 3.06        | 00:02:12                                              | 54.80%                 | 64.05%                                               |  |
| Canada                                          |                                                  | 1,368                                                 | 3.81        | 00:02:00                                              | 65.06%                 | 60.60%                                               |  |
| Spain                                           |                                                  | 1,016                                                 | 2.91        | 00:02:58                                              | 46.85%                 | 72.93%                                               |  |
| France                                          |                                                  | 772                                                   | 2.75        | 00:02:17                                              | 54.92%                 | 63.21%                                               |  |
| Italy                                           |                                                  | 737                                                   | 3.11        | 00:03:02                                              | 43.55%                 | 61.87%                                               |  |
| Germany                                         |                                                  | 710                                                   | 3.44        | 00:02:26                                              | 59.58%                 | 63.10%                                               |  |
| Australia                                       |                                                  | 441                                                   | 3.23        | 00:02:08                                              | 57.82%                 | 61.22%                                               |  |
| Brazil                                          |                                                  | 351                                                   | 2.48        | 00:02:05                                              | 63.82%                 | 67.81%                                               |  |