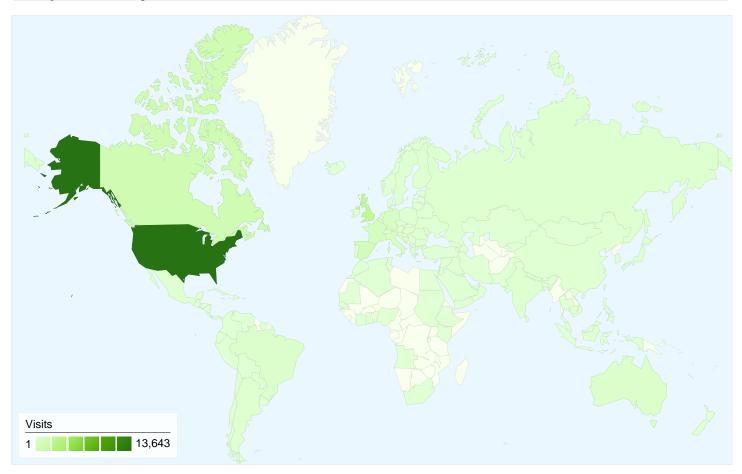

# 25,791 visits came from 132 countries/territories

| Site Usage                                      |                                                  |                                                       |             |                                                       |                        |                                                      |  |
|-------------------------------------------------|--------------------------------------------------|-------------------------------------------------------|-------------|-------------------------------------------------------|------------------------|------------------------------------------------------|--|
| Visits<br>25,791<br>% of Site Total:<br>100.00% | Pages/Visit<br>3.65<br>Site Avg:<br>3.65 (0.00%) | Avg. Time on Site 00:02:31 Site Avg: 00:02:31 (0.00%) |             | % New Visits<br>61.89%<br>Site Avg:<br>61.86% (0.04%) | <b>63.15</b> Site Avg: | Bounce Rate<br>63.15%<br>Site Avg:<br>63.15% (0.00%) |  |
| Country/Territory                               |                                                  | Visits                                                | Pages/Visit | Avg. Time on<br>Site                                  | % New Visits           | Bounce Rate                                          |  |
| United States                                   |                                                  | 13,643                                                | 4.30        | 00:02:50                                              | 61.94%                 | 61.43%                                               |  |
| United Kingdom                                  |                                                  | 2,303                                                 | 3.06        | 00:02:12                                              | 54.80%                 | 64.05%                                               |  |
| Canada                                          |                                                  | 1,368                                                 | 3.81        | 00:02:00                                              | 65.06%                 | 60.60%                                               |  |
| Spain                                           |                                                  | 1,016                                                 | 2.91        | 00:02:58                                              | 46.85%                 | 72.93%                                               |  |
| France                                          |                                                  | 772                                                   | 2.75        | 00:02:17                                              | 54.92%                 | 63.21%                                               |  |
| Italy                                           |                                                  | 737                                                   | 3.11        | 00:03:02                                              | 43.55%                 | 61.87%                                               |  |
| Germany                                         |                                                  | 710                                                   | 3.44        | 00:02:26                                              | 59.58%                 | 63.10%                                               |  |
| Australia                                       |                                                  | 441                                                   | 3.23        | 00:02:08                                              | 57.82%                 | 61.22%                                               |  |
| Brazil                                          |                                                  | 351                                                   | 2.48        | 00:02:05                                              | 63.82%                 | 67.81%                                               |  |

| Netherlands | 285 | 3.36 | 00:02:08 | 58.25% | 61.40%        |
|-------------|-----|------|----------|--------|---------------|
|             |     |      |          |        | 1 - 10 of 132 |

Comparing to: Site