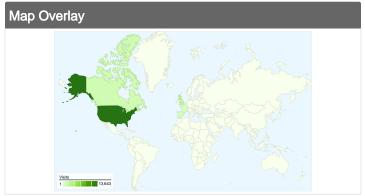

# 25,791 visits came from 132 countries/territories

| Site Usage                                      |                                                  |                                                       |             |                                                       |                        |                                                      |  |
|-------------------------------------------------|--------------------------------------------------|-------------------------------------------------------|-------------|-------------------------------------------------------|------------------------|------------------------------------------------------|--|
| Visits<br>25,791<br>% of Site Total:<br>100.00% | Pages/Visit<br>3.65<br>Site Avg:<br>3.65 (0.00%) | Avg. Time on Site 00:02:31 Site Avg: 00:02:31 (0.00%) |             | % New Visits<br>61.89%<br>Site Avg:<br>61.86% (0.04%) | <b>63.15</b> Site Avg: | Bounce Rate<br>63.15%<br>Site Avg:<br>63.15% (0.00%) |  |
| Country/Territory                               |                                                  | Visits                                                | Pages/Visit | Avg. Time on<br>Site                                  | % New Visits           | Bounce Rate                                          |  |
| United States                                   |                                                  | 13,643                                                | 4.30        | 00:02:50                                              | 61.94%                 | 61.43%                                               |  |
| United Kingdom                                  |                                                  | 2,303                                                 | 3.06        | 00:02:12                                              | 54.80%                 | 64.05%                                               |  |
| Canada                                          |                                                  | 1,368                                                 | 3.81        | 00:02:00                                              | 65.06%                 | 60.60%                                               |  |
| Spain                                           |                                                  | 1,016                                                 | 2.91        | 00:02:58                                              | 46.85%                 | 72.93%                                               |  |
| France                                          |                                                  | 772                                                   | 2.75        | 00:02:17                                              | 54.92%                 | 63.21%                                               |  |
| Italy                                           |                                                  | 737                                                   | 3.11        | 00:03:02                                              | 43.55%                 | 61.87%                                               |  |
| Germany                                         |                                                  | 710                                                   | 3.44        | 00:02:26                                              | 59.58%                 | 63.10%                                               |  |
| Australia                                       |                                                  | 441                                                   | 3.23        | 00:02:08                                              | 57.82%                 | 61.22%                                               |  |
| Brazil                                          |                                                  | 351                                                   | 2.48        | 00:02:05                                              | 63.82%                 | 67.81%                                               |  |