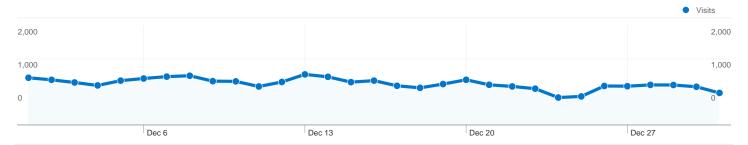

# Visitors Overview Visitors 900 450 0 0 Dec 6 Dec 13 Dec 20 Dec 27 Visitors 17,943

| Content Overview  |           |             |
|-------------------|-----------|-------------|
| Pages             | Pageviews | % Pageviews |
| 1                 | 10,885    | 11.57%      |
| /video/index.html | 4,214     | 4.48%       |
| /info/top100.html | 4,131     | 4.39%       |
| /search.html      | 2,263     | 2.40%       |
| /PSFL/index.html  | 1,877     | 1.99%       |

## 17,943 people visited this site

17,943 Absolute Unique Visitors

94,108 Pageviews

3.65 Average Pageviews

00:02:31 Time on Site

63.15% Bounce Rate

61.86% New Visits