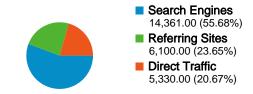

#### All traffic sources sent a total of 25,791 visits

23.65% Referring Sites

55.68% Search Engines

#### **Top Traffic Sources**

| Sources                     | Visits | % visits |
|-----------------------------|--------|----------|
| google (organic)            | 12,327 | 47.80%   |
| (direct) ((none))           | 5,330  | 20.67%   |
| en.wikipedia.org (referral) | 2,413  | 9.36%    |
| yahoo (organic)             | 835    | 3.24%    |
| stumbleupon.com (referral)  | 746    | 2.89%    |