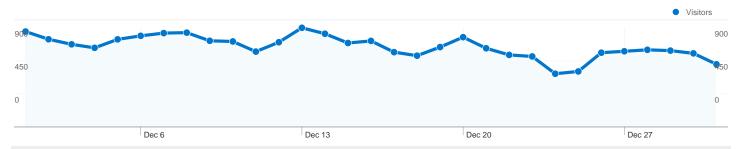

# Visitors Overview Visitors 900 450 0 0 Dec 6 Dec 13 Dec 20 Dec 27 Visitors 17,943

| Content Overview  |           |             |
|-------------------|-----------|-------------|
| Pages             | Pageviews | % Pageviews |
| 1                 | 10,885    | 11.57%      |
| /video/index.html | 4,214     | 4.48%       |
| /info/top100.html | 4,131     | 4.39%       |
| /search.html      | 2,263     | 2.40%       |
| /PSFL/index.html  | 1,877     | 1.99%       |

## 17,943 people visited this site

17,943 Absolute Unique Visitors

94,108 Pageviews

3.65 Average Pageviews

00:02:31 Time on Site

63.15% Bounce Rate

61.86% New Visits