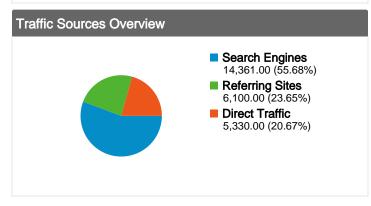

# **Traffic Sources Overview**

Comparing to: Site

#### All traffic sources sent a total of 25,791 visits

23.65% Referring Sites

55.68% Search Engines

#### **Top Traffic Sources**

| Sources                     | Visits | % visits |
|-----------------------------|--------|----------|
| google (organic)            | 12,327 | 47.80%   |
| (direct) ((none))           | 5,330  | 20.67%   |
| en.wikipedia.org (referral) | 2,413  | 9.36%    |
| yahoo (organic)             | 835    | 3.24%    |
| stumbleupon.com (referral)  | 746    | 2.89%    |