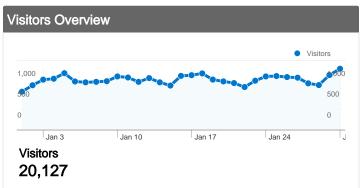

## 20,127 people visited this site

20,127 Absolute Unique Visitors

106,607 Pageviews

3.73 Average Pageviews

00:02:32 Time on Site

63.81% Bounce Rate

63.69% New Visits