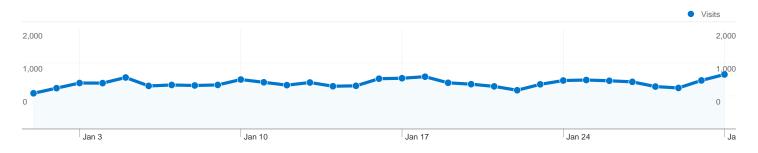

#### Site Usage

28,555 Visits

63.81% Bounce Rate

~ 106,607 Pageviews

00:02:32 Avg. Time on Site

3.73 Pages/Visit

63.69% % New Visits

| Traffic Sources Overview |                                                                                                                                                                                                                                   |
|--------------------------|-----------------------------------------------------------------------------------------------------------------------------------------------------------------------------------------------------------------------------------|
|                          | <ul> <li>Search Engines         <ul> <li>16,847.00 (59.00%)</li> </ul> </li> <li>Referring Sites         <ul> <li>6,448.00 (22.58%)</li> </ul> </li> <li>Direct Traffic         <ul> <li>5,260.00 (18.42%)</li> </ul> </li> </ul> |