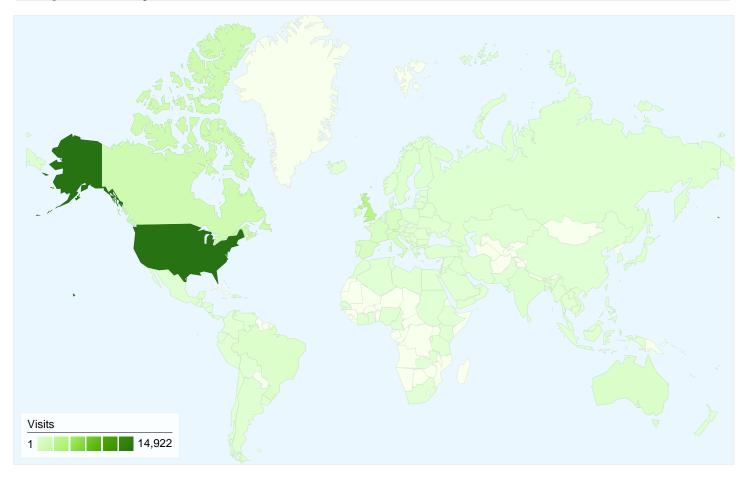

## 28,555 visits came from 135 countries/territories

| Site Usage                             |                                                  |                         |                                |                                                       |                                     |             |
|----------------------------------------|--------------------------------------------------|-------------------------|--------------------------------|-------------------------------------------------------|-------------------------------------|-------------|
| Visits 28,555 % of Site Total: 100.00% | Pages/Visit<br>3.73<br>Site Avg:<br>3.73 (0.00%) | <b>00:02:</b> Site Avg: | me on Site<br>32<br>32 (0.00%) | % New Visits<br>63.73%<br>Site Avg:<br>63.69% (0.07%) | <b>63.81</b> Site Avg. <b>63.81</b> | %           |
| Country/Territory                      |                                                  | Visits                  | Pages/Visit                    | Avg. Time on<br>Site                                  | % New Visits                        | Bounce Rate |
| United States                          |                                                  | 14,922                  | 3.87                           | 00:02:25                                              | 63.93%                              | 63.44%      |
| United Kingdom                         |                                                  | 3,271                   | 4.10                           | 00:03:07                                              | 63.89%                              | 61.91%      |
| Canada                                 |                                                  | 1,545                   | 3.87                           | 00:02:27                                              | 63.95%                              | 61.68%      |
| Italy                                  |                                                  | 892                     | 4.95                           | 00:05:25                                              | 45.29%                              | 53.59%      |
| Spain                                  |                                                  | 833                     | 2.88                           | 00:02:26                                              | 45.98%                              | 73.71%      |
| Germany                                |                                                  | 735                     | 3.76                           | 00:02:18                                              | 69.39%                              | 57.28%      |
| France                                 |                                                  | 681                     | 2.65                           | 00:01:41                                              | 59.03%                              | 67.84%      |
| Australia                              |                                                  | 511                     | 3.45                           | 00:02:19                                              | 58.90%                              | 64.77%      |
| Brazil                                 |                                                  | 407                     | 2.12                           | 00:01:24                                              | 69.78%                              | 68.30%      |

| Netherlands | 374 | 2.97 | 00:03:02 | 48.93% | 66.04%        |
|-------------|-----|------|----------|--------|---------------|
|             |     |      |          |        | 1 - 10 of 135 |