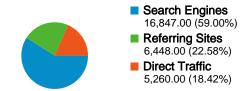

# **Traffic Sources Overview**

Comparing to: Site

#### All traffic sources sent a total of 28,555 visits

### **Top Traffic Sources**

| Sources                     | Visits | % visits |
|-----------------------------|--------|----------|
| google (organic)            | 14,697 | 51.47%   |
| (direct) ((none))           | 5,260  | 18.42%   |
| en.wikipedia.org (referral) | 2,639  | 9.24%    |
| yahoo (organic)             | 906    | 3.17%    |
| bing (organic)              | 790    | 2.77%    |