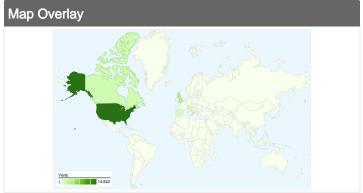

## 28,555 visits came from 135 countries/territories

| Site Usage                             |                                                  |                         |                                |                                                       |                                     |             |
|----------------------------------------|--------------------------------------------------|-------------------------|--------------------------------|-------------------------------------------------------|-------------------------------------|-------------|
| Visits 28,555 % of Site Total: 100.00% | Pages/Visit<br>3.73<br>Site Avg:<br>3.73 (0.00%) | <b>00:02:</b> Site Avg: | me on Site<br>32<br>32 (0.00%) | % New Visits<br>63.73%<br>Site Avg:<br>63.69% (0.07%) | <b>63.81</b> Site Avg. <b>63.81</b> | %           |
| Country/Territory                      |                                                  | Visits                  | Pages/Visit                    | Avg. Time on<br>Site                                  | % New Visits                        | Bounce Rate |
| United States                          |                                                  | 14,922                  | 3.87                           | 00:02:25                                              | 63.93%                              | 63.44%      |
| United Kingdom                         |                                                  | 3,271                   | 4.10                           | 00:03:07                                              | 63.89%                              | 61.91%      |
| Canada                                 |                                                  | 1,545                   | 3.87                           | 00:02:27                                              | 63.95%                              | 61.68%      |
| Italy                                  |                                                  | 892                     | 4.95                           | 00:05:25                                              | 45.29%                              | 53.59%      |
| Spain                                  |                                                  | 833                     | 2.88                           | 00:02:26                                              | 45.98%                              | 73.71%      |
| Germany                                |                                                  | 735                     | 3.76                           | 00:02:18                                              | 69.39%                              | 57.28%      |
| France                                 |                                                  | 681                     | 2.65                           | 00:01:41                                              | 59.03%                              | 67.84%      |
| Australia                              |                                                  | 511                     | 3.45                           | 00:02:19                                              | 58.90%                              | 64.77%      |
| Brazil                                 |                                                  | 407                     | 2.12                           | 00:01:24                                              | 69.78%                              | 68.30%      |