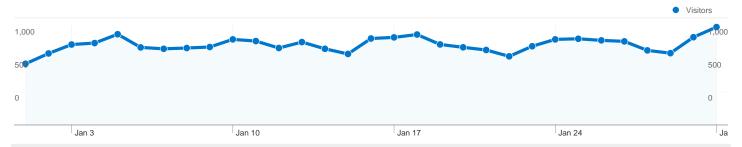

---------------------------------------------------------------------------------------------------------------------------------------|
|                          | <ul> <li>Search Engines         <ul> <li>16,847.00 (59.00%)</li> </ul> </li> <li>Referring Sites         <ul> <li>6,448.00 (22.58%)</li> </ul> </li> <li>Direct Traffic         <ul> <li>5,260.00 (18.42%)</li> </ul> </li> </ul> |

| Content Overview  |           |             |
|-------------------|-----------|-------------|
| Pages             | Pageviews | % Pageviews |
| 1                 | 12,075    | 11.33%      |
| /info/top100.html | 5,281     | 4.95%       |
| /video/index.html | 4,156     | 3.90%       |
| /search.html      | 3,275     | 3.07%       |
| /PSFL/index.html  | 2,229     | 2.09%       |

Comparing to: Site



## 20,127 people visited this site



20,127 Absolute Unique Visitors

106,607 Pageviews

3.73 Average Pageviews

00:02:32 Time on Site

63.81% Bounce Rate

63.69% New Visits

#### **Technical Profile**

| Browser           | Visits | % visits | Connection Speed | Visits | % visits |
|-------------------|--------|----------|------------------|--------|----------|
| Internet Explorer | 11,341 | 39.72%   | Cable            | 9,744  | 34.12%   |
| Firefox           | 9,146  | 32.03%   | DSL              | 8,808  | 30.85%   |
| Safari            | 4,653  | 16.29%   | Unknown          | 5,906  | 20.68%   |
| Chrome            | 2,664  | 9.33%    | T1               | 3,228  | 11.30%   |
| Opera             | 396    | 1.39%    | Dialup           | 689    | 2.41%    |

# **Traffic Sources Overvi