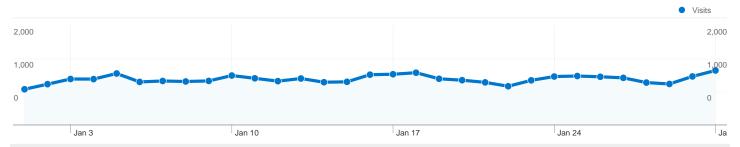

#### Site Usage

28,555 Visits

63.81% Bounce Rate

~ 106,607 Pageviews

00:02:32 Avg. Time on Site

3.73 Pages/Visit

63.69% % New Visits

| Traffic Sources Overview |                                                                                                                                                                                                                                   |
|--------------------------|-----------------------------------------------------------------------------------------------------------------------------------------------------------------------------------------------------------------------------------|
|                          | <ul> <li>Search Engines         <ul> <li>16,847.00 (59.00%)</li> </ul> </li> <li>Referring Sites         <ul> <li>6,448.00 (22.58%)</li> </ul> </li> <li>Direct Traffic         <ul> <li>5,260.00 (18.42%)</li> </ul> </li> </ul> |

#### All traffic sources sent a total of 28,555 visits

## 28,555 visits came from 135 countries/territories

| Site Usage                             |                                                  |                         |                                |                                                       |                                     |             |
|----------------------------------------|--------------------------------------------------|-------------------------|--------------------------------|-------------------------------------------------------|-------------------------------------|-------------|
| Visits 28,555 % of Site Total: 100.00% | Pages/Visit<br>3.73<br>Site Avg:<br>3.73 (0.00%) | <b>00:02:</b> Site Avg: | me on Site<br>32<br>32 (0.00%) | % New Visits<br>63.73%<br>Site Avg:<br>63.69% (0.07%) | <b>63.81</b> Site Avg. <b>63.81</b> | %           |
| Country/Territory                      |                                                  | Visits                  | Pages/Visit                    | Avg. Time on<br>Site                                  | % New Visits                        | Bounce Rate |
| United States                          |                                                  | 14,922                  | 3.87                           | 00:02:25                                              | 63.93%                              | 63.44%      |
| United Kingdom                         |                                                  | 3,271                   | 4.10                           | 00:03:07                                              | 63.89%                              | 61.91%      |
| Canada                                 |                                                  | 1,545                   | 3.87                           | 00:02:27                                              | 63.95%                              | 61.68%      |
| Italy                                  |                                                  | 892                     | 4.95                           | 00:05:25                                              | 45.29%                              | 53.59%      |
| Spain                                  |                                                  | 833                     | 2.88                           | 00:02:26                                              | 45.98%                              | 73.71%      |
| Germany                                |                                                  | 735                     | 3.76                           | 00:02:18                                              | 69.39%                              | 57.28%      |
| France                                 |                                                  | 681                     | 2.65                           | 00:01:41                                              | 59.03%                              | 67.84%      |
| Australia                              |                                                  | 511                     | 3.45                           | 00:02:19                                              | 58.90%                              | 64.77%      |
| Brazil                                 |                                                  | 407                     | 2.12                           | 00:01:24                                              | 69.78%                              | 68.30%      |