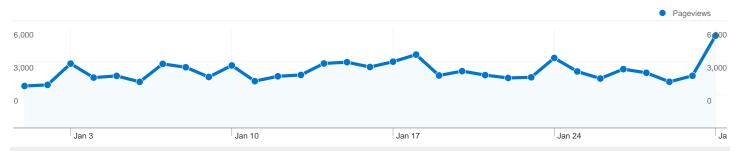

### Pages on this site were viewed a total of 106,607 times

106,607 Pageviews

72,326 Unique Views

63.81% Bounce Rate