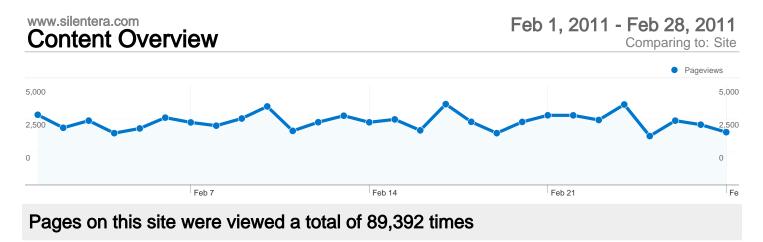

- 89,392 Pageviews
  - 3.45 Average Pageviews
- ------ 00:02:30 Time on Site

64.01% Bounce Rate

63.80% New Visits

62,473 Unique Views

64.01% Bounce Rate