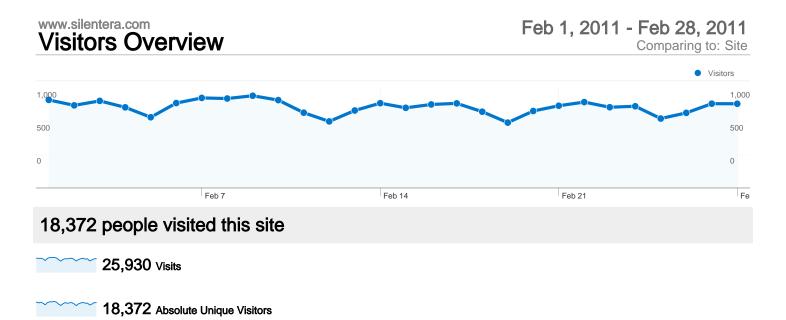

# 25,930 visits came from 129 countries/territories

#### Site Usage

| Sile Usage                                      |                                                  |                                                                |             |                                                       |                          |                                                      |  |
|-------------------------------------------------|--------------------------------------------------|----------------------------------------------------------------|-------------|-------------------------------------------------------|--------------------------|------------------------------------------------------|--|
| Visits<br>25,930<br>% of Site Total:<br>100.00% | Pages/Visit<br>3.45<br>Site Avg:<br>3.45 (0.00%) | Avg. Time on Site<br>00:02:30<br>Site Avg:<br>00:02:30 (0.00%) |             | % New Visits<br>63.86%<br>Site Avg:<br>63.80% (0.10%) | <b>64.01</b><br>Site Avg | Bounce Rate<br>64.01%<br>Site Avg:<br>64.01% (0.00%) |  |
| Country/Territory                               |                                                  | Visits                                                         | Pages/Visit | Avg. Time on<br>Site                                  | % New Visits             | Bounce Rate                                          |  |
| United States                                   |                                                  | 14,260                                                         | 3.67        | 00:02:28                                              | 63.93%                   | 63.16%                                               |  |
| United Kingdom                                  |                                                  | 2,521                                                          | 3.59        | 00:02:42                                              | 60.13%                   | 62.83%                                               |  |
| Canada                                          |                                                  | 1,251                                                          | 3.67        | 00:02:28                                              | 70.90%                   | 61.15%                                               |  |
| Italy                                           |                                                  | 749                                                            | 3.42        | 00:03:45                                              | 49.80%                   | 62.48%                                               |  |
| Spain                                           |                                                  | 699                                                            | 3.60        | 00:03:20                                              | 51.22%                   | 70.67%                                               |  |
| Germany                                         |                                                  | 638                                                            | 3.39        | 00:01:53                                              | 65.99%                   | 62.85%                                               |  |
| France                                          |                                                  | 631                                                            | 2.45        | 00:02:06                                              | 67.19%                   | 65.61%                                               |  |
| Australia                                       |                                                  | 567                                                            | 3.46        | 00:02:02                                              | 52.91%                   | 61.55%                                               |  |
| Brazil                                          |                                                  | 328                                                            | 2.51        | 00:01:41                                              | 69.82%                   | 67.99%                                               |  |
|                                                 |                                                  |                                                                |             |                                                       |                          |                                                      |  |