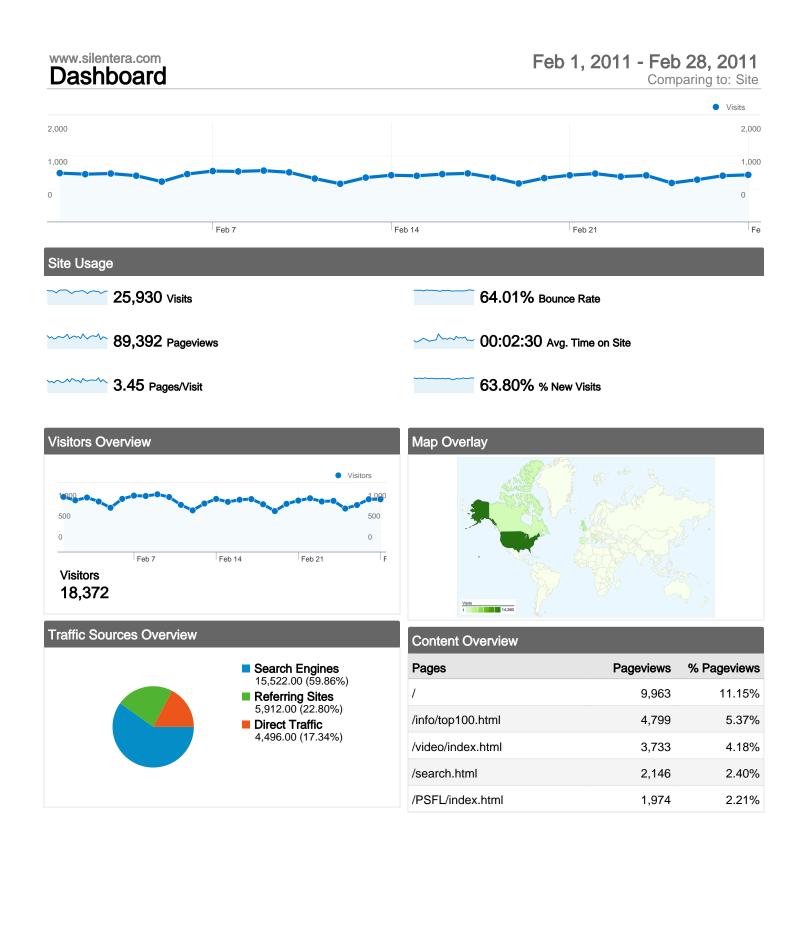

- 89,392 Pageviews
  - 3.45 Average Pageviews
- ------ 00:02:30 Time on Site

64.01% Bounce Rate

63.80% New Visits

#### Site Usage

| Sile Usage                                      |                                                  |                                                                |             |                                                       |                          |                                                      |  |
|-------------------------------------------------|--------------------------------------------------|----------------------------------------------------------------|-------------|-------------------------------------------------------|--------------------------|------------------------------------------------------|--|
| Visits<br>25,930<br>% of Site Total:<br>100.00% | Pages/Visit<br>3.45<br>Site Avg:<br>3.45 (0.00%) | Avg. Time on Site<br>00:02:30<br>Site Avg:<br>00:02:30 (0.00%) |             | % New Visits<br>63.86%<br>Site Avg:<br>63.80% (0.10%) | <b>64.01</b><br>Site Avg | Bounce Rate<br>64.01%<br>Site Avg:<br>64.01% (0.00%) |  |
| Country/Territory                               |                                                  | Visits                                                         | Pages/Visit | Avg. Time on<br>Site                                  | % New Visits             | Bounce Rate                                          |  |
| United States                                   |                                                  | 14,260                                                         | 3.67        | 00:02:28                                              | 63.93%                   | 63.16%                                               |  |
| United Kingdom                                  |                                                  | 2,521                                                          | 3.59        | 00:02:42                                              | 60.13%                   | 62.83%                                               |  |
| Canada                                          |                                                  | 1,251                                                          | 3.67        | 00:02:28                                              | 70.90%                   | 61.15%                                               |  |
| Italy                                           |                                                  | 749                                                            | 3.42        | 00:03:45                                              | 49.80%                   | 62.48%                                               |  |
| Spain                                           |                                                  | 699                                                            | 3.60        | 00:03:20                                              | 51.22%                   | 70.67%                                               |  |
| Germany                                         |                                                  | 638                                                            | 3.39        | 00:01:53                                              | 65.99%                   | 62.85%                                               |  |
| France                                          |                                                  | 631                                                            | 2.45        | 00:02:06                                              | 67.19%                   | 65.61%                                               |  |
| Australia                                       |                                                  | 567                                                            | 3.46        | 00:02:02                                              | 52.91%                   | 61.55%                                               |  |
| Brazil                                          |                                                  | 328                                                            | 2.51        | 00:01:41                                              | 69.82%                   | 67.99%                                               |  |
|                                                 |                                                  |                                                                |             |                                                       |                          |                                                      |  |

## **Top Content**

| Pages             | Pageviews | % Pageviews |
|-------------------|-----------|-------------|
| /                 | 9,963     | 11.15%      |
| /info/top100.html | 4,799     | 5.37%       |
| /video/index.html | 3,733     | 4.18%       |
| /search.html      | 2,146     | 2.40%       |
| /PSFL/index.html  | 1,974     | 2.21%       |