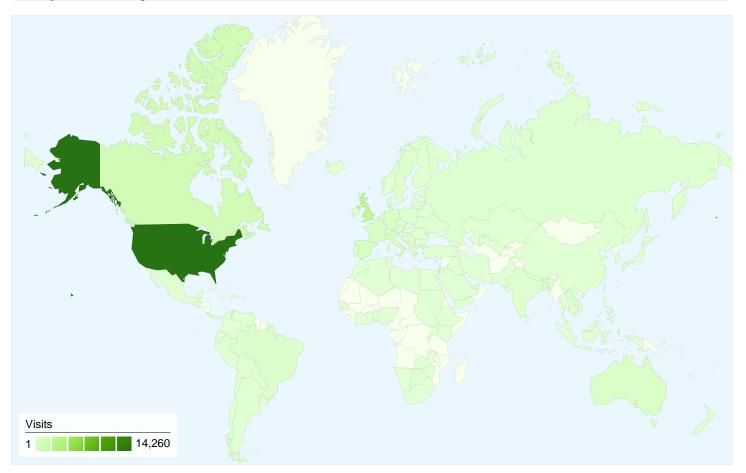

# 25,930 visits came from 129 countries/territories

#### Site Usage

| Sile Usage                                      |                                                  |                                                                |             |                                                       |                          |                                                      |  |
|-------------------------------------------------|--------------------------------------------------|----------------------------------------------------------------|-------------|-------------------------------------------------------|--------------------------|------------------------------------------------------|--|
| Visits<br>25,930<br>% of Site Total:<br>100.00% | Pages/Visit<br>3.45<br>Site Avg:<br>3.45 (0.00%) | Avg. Time on Site<br>00:02:30<br>Site Avg:<br>00:02:30 (0.00%) |             | % New Visits<br>63.86%<br>Site Avg:<br>63.80% (0.10%) | <b>64.01</b><br>Site Avg | Bounce Rate<br>64.01%<br>Site Avg:<br>64.01% (0.00%) |  |
| Country/Territory                               |                                                  | Visits                                                         | Pages/Visit | Avg. Time on<br>Site                                  | % New Visits             | Bounce Rate                                          |  |
| United States                                   |                                                  | 14,260                                                         | 3.67        | 00:02:28                                              | 63.93%                   | 63.16%                                               |  |
| United Kingdom                                  |                                                  | 2,521                                                          | 3.59        | 00:02:42                                              | 60.13%                   | 62.83%                                               |  |
| Canada                                          |                                                  | 1,251                                                          | 3.67        | 00:02:28                                              | 70.90%                   | 61.15%                                               |  |
| Italy                                           |                                                  | 749                                                            | 3.42        | 00:03:45                                              | 49.80%                   | 62.48%                                               |  |
| Spain                                           |                                                  | 699                                                            | 3.60        | 00:03:20                                              | 51.22%                   | 70.67%                                               |  |
| Germany                                         |                                                  | 638                                                            | 3.39        | 00:01:53                                              | 65.99%                   | 62.85%                                               |  |
| France                                          |                                                  | 631                                                            | 2.45        | 00:02:06                                              | 67.19%                   | 65.61%                                               |  |
| Australia                                       |                                                  | 567                                                            | 3.46        | 00:02:02                                              | 52.91%                   | 61.55%                                               |  |
| Brazil                                          |                                                  | 328                                                            | 2.51        | 00:01:41                                              | 69.82%                   | 67.99%                                               |  |
|                                                 |                                                  |                                                                |             |                                                       |                          |                                                      |  |

| Sweden | 274 | 3.66 | 00:02:54 | 39.78% | 60.22%        |
|--------|-----|------|----------|--------|---------------|
|        |     |      |          |        | 1 - 10 of 129 |

------ 89,392 Pageviews