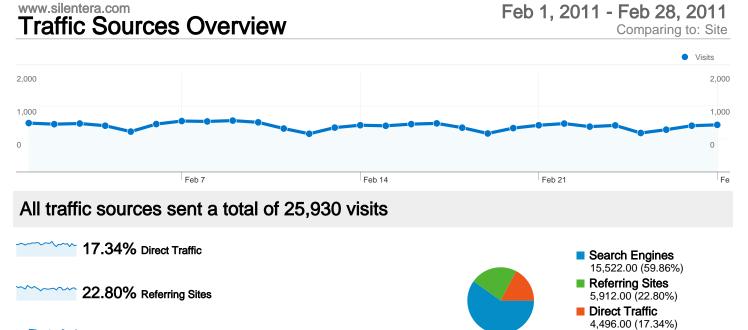

## **Top Traffic Sources**

| Sources                     | Visits | % visits | Keywords          | Visits | % visits |
|-----------------------------|--------|----------|-------------------|--------|----------|
| google (organic)            | 13,623 | 52.54%   | silent era        | 499    | 3.21%    |
| (direct) ((none))           | 4,496  | 17.34%   | silent films      | 482    | 3.11%    |
| en.wikipedia.org (referral) | 2,440  | 9.41%    | silent movies     | 360    | 2.32%    |
| yahoo (organic)             | 851    | 3.28%    | silent film       | 261    | 1.68%    |
| bing (organic)              | 639    | 2.46%    | best silent films | 234    | 1.51%    |