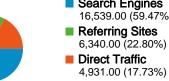

#### www.silentera.com Traffic Sources Overview

#### Mar 1, 2011 - Mar 31, 2011

Comparing to: Site

22.80% Referring Sites

#### **Top Traffic Sources**

| Sources                     | Visits | % visits | Keywords          | Visits | % visits |
|-----------------------------|--------|----------|-------------------|--------|----------|
| google (organic)            | 14,509 | 52.17%   | silent era        | 549    | 3.32%    |
| (direct) ((none))           | 4,931  | 17.73%   | silent films      | 463    | 2.80%    |
| en.wikipedia.org (referral) | 2,428  | 8.73%    | silent movies     | 435    | 2.63%    |
| yahoo (organic)             | 830    | 2.98%    | silent film       | 240    | 1.45%    |
| bing (organic)              | 755    | 2.71%    | best silent films | 223    | 1.35%    |