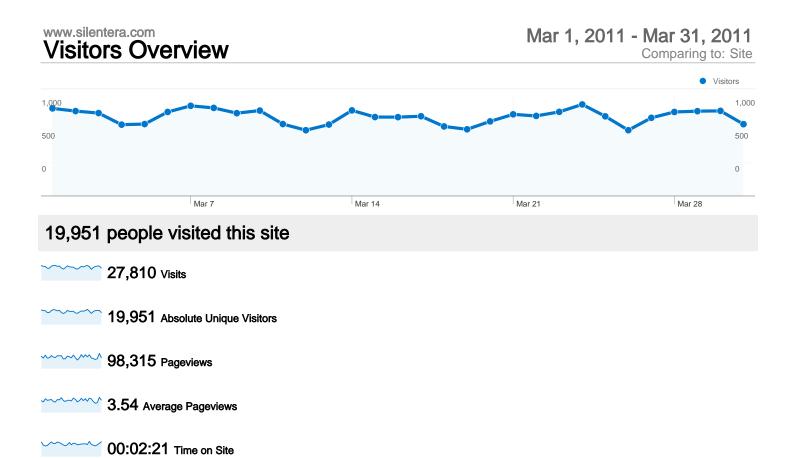

# 27,810 visits came from 135 countries/territories

| Visits<br>27,810<br>% of Site Total: | Pages/Visit<br>3.54<br>Site Avg: | Avg. Time on Site<br>00:02:21<br>Site Avg: |             | % New Visits<br>64.57%<br>Site Avg: | <b>65.00</b><br>Site Avg | Bounce Rate<br>65.00%<br>Site Avg: |  |
|--------------------------------------|----------------------------------|--------------------------------------------|-------------|-------------------------------------|--------------------------|------------------------------------|--|
| 100.00%                              | <b>3.54</b> (0.00%)              |                                            | 21 (0.00%)  | <b>64.53%</b> (0.06%)               |                          | <b>%</b> (0.00%)                   |  |
| Country/Territory                    |                                  | Visits                                     | Pages/Visit | Avg. Time on<br>Site                | % New Visits             | Bounce Rate                        |  |
| United States                        |                                  | 15,167                                     | 4.14        | 00:02:31                            | 63.93%                   | 63.57%                             |  |
| United Kingdom                       |                                  | 2,649                                      | 2.99        | 00:02:14                            | 61.65%                   | 66.10%                             |  |
| Canada                               |                                  | 1,439                                      | 3.35        | 00:02:24                            | 71.65%                   | 62.27%                             |  |
| Italy                                |                                  | 816                                        | 2.86        | 00:03:45                            | 49.26%                   | 64.58%                             |  |
| Spain                                |                                  | 711                                        | 2.80        | 00:01:34                            | 50.49%                   | 74.68%                             |  |
| Australia                            |                                  | 704                                        | 2.74        | 00:01:52                            | 61.51%                   | 66.76%                             |  |
| Germany                              |                                  | 675                                        | 3.57        | 00:02:35                            | 63.41%                   | 60.74%                             |  |
| France                               |                                  | 657                                        | 2.75        | 00:01:32                            | 61.49%                   | 67.28%                             |  |
| Brazil                               |                                  | 369                                        | 2.01        | 00:01:13                            | 71.54%                   | 67.75%                             |  |