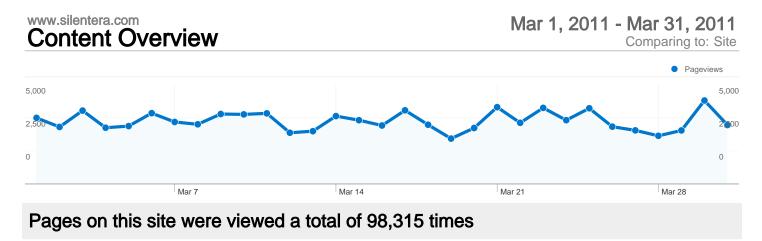

| Netherlands | 283 | 3.50 | 00:02:53 | 66.08% | 60.07%        |
|-------------|-----|------|----------|--------|---------------|
|             |     |      |          |        | 1 - 10 of 135 |

98,315 Pageviews

2 66,811 Unique Views

65.00% Bounce Rate

## **Top Content**

| Pages             | Pageviews | % Pageviews |
|-------------------|-----------|-------------|
| /                 | 11,203    | 11.40%      |
| /info/top100.html | 4,624     | 4.70%       |
| /video/index.html | 3,955     | 4.02%       |
| /search.html      | 2,226     | 2.26%       |
| /PSFL/index.html  | 2,015     | 2.05%       |