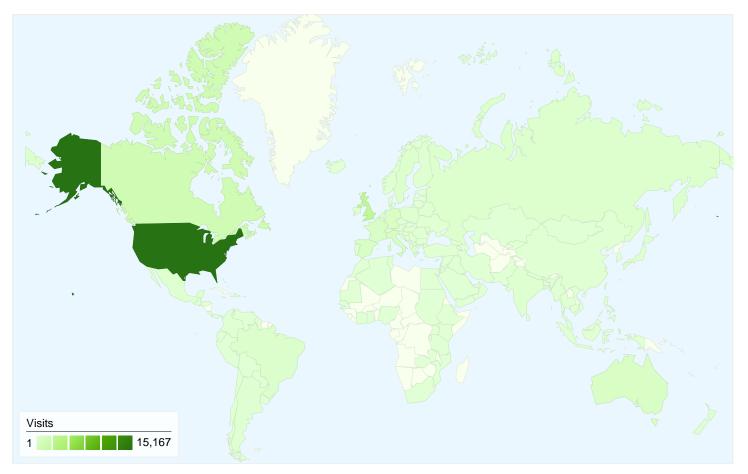

## www.silentera.com Map Overlay

# 27,810 visits came from 135 countries/territories

| Visits<br>27,810<br>% of Site Total: | Pages/Visit<br>3.54<br>Site Avg: | Avg. Time on Site<br>00:02:21<br>Site Avg: |             | % New Visits<br>64.57%<br>Site Avg: | <b>65.00</b><br>Site Avg | Bounce Rate<br>65.00%<br>Site Avg: |  |
|--------------------------------------|----------------------------------|--------------------------------------------|-------------|-------------------------------------|--------------------------|------------------------------------|--|
| 100.00%                              | <b>3.54</b> (0.00%)              |                                            | 21 (0.00%)  | <b>64.53%</b> (0.06%)               |                          | <b>%</b> (0.00%)                   |  |
| Country/Territory                    |                                  | Visits                                     | Pages/Visit | Avg. Time on<br>Site                | % New Visits             | Bounce Rate                        |  |
| United States                        |                                  | 15,167                                     | 4.14        | 00:02:31                            | 63.93%                   | 63.57%                             |  |
| United Kingdom                       |                                  | 2,649                                      | 2.99        | 00:02:14                            | 61.65%                   | 66.10%                             |  |
| Canada                               |                                  | 1,439                                      | 3.35        | 00:02:24                            | 71.65%                   | 62.27%                             |  |
| Italy                                |                                  | 816                                        | 2.86        | 00:03:45                            | 49.26%                   | 64.58%                             |  |
| Spain                                |                                  | 711                                        | 2.80        | 00:01:34                            | 50.49%                   | 74.68%                             |  |
| Australia                            |                                  | 704                                        | 2.74        | 00:01:52                            | 61.51%                   | 66.76%                             |  |
| Germany                              |                                  | 675                                        | 3.57        | 00:02:35                            | 63.41%                   | 60.74%                             |  |
| France                               |                                  | 657                                        | 2.75        | 00:01:32                            | 61.49%                   | 67.28%                             |  |
| Brazil                               |                                  | 369                                        | 2.01        | 00:01:13                            | 71.54%                   | 67.75%                             |  |

| Netherlands | 283 | 3.50 | 00:02:53 | 66.08% | 60.07%        |
|-------------|-----|------|----------|--------|---------------|
|             |     |      |          |        | 1 - 10 of 135 |

98,315 Pageviews