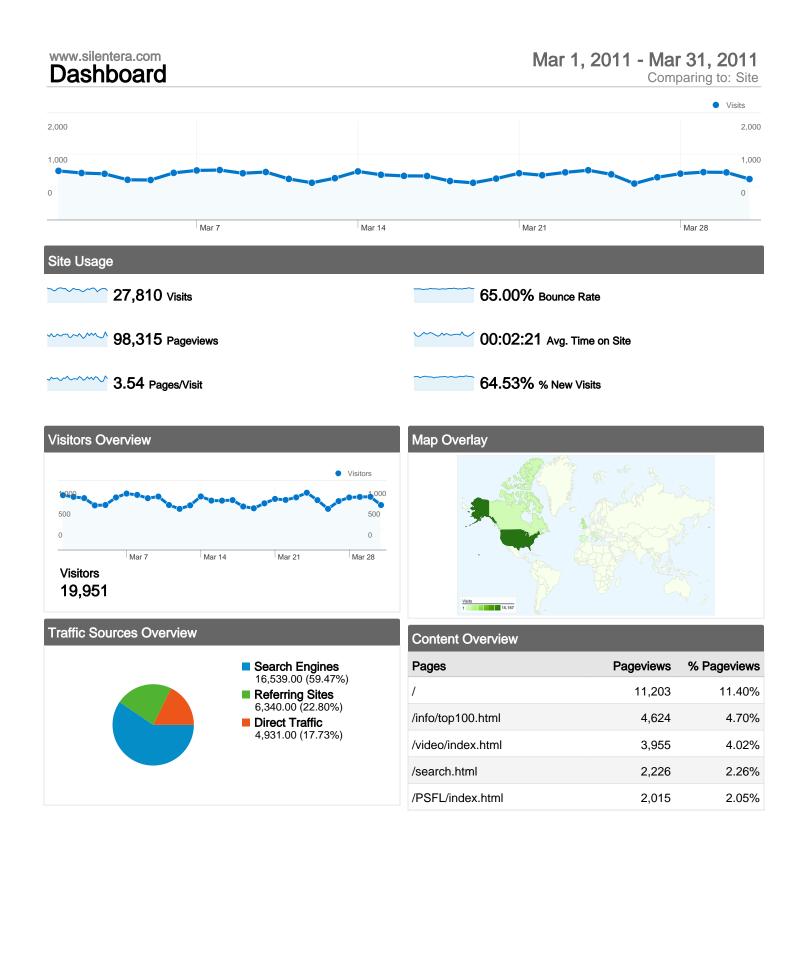

65.00% Bounce Rate

64.53% New Visits

# 27,810 visits came from 135 countries/territories

| Visits<br>27,810<br>% of Site Total: | Pages/Visit<br>3.54<br>Site Avg: | Avg. Time on Site<br>00:02:21<br>Site Avg: |             | % New Visits<br>64.57%<br>Site Avg: | <b>65.00</b><br>Site Avg | Bounce Rate<br>65.00%<br>Site Avg: |  |
|--------------------------------------|----------------------------------|--------------------------------------------|-------------|-------------------------------------|--------------------------|------------------------------------|--|
| 100.00%                              | <b>3.54</b> (0.00%)              |                                            | 21 (0.00%)  | <b>64.53%</b> (0.06%)               |                          | <b>%</b> (0.00%)                   |  |
| Country/Territory                    |                                  | Visits                                     | Pages/Visit | Avg. Time on<br>Site                | % New Visits             | Bounce Rate                        |  |
| United States                        |                                  | 15,167                                     | 4.14        | 00:02:31                            | 63.93%                   | 63.57%                             |  |
| United Kingdom                       |                                  | 2,649                                      | 2.99        | 00:02:14                            | 61.65%                   | 66.10%                             |  |
| Canada                               |                                  | 1,439                                      | 3.35        | 00:02:24                            | 71.65%                   | 62.27%                             |  |
| Italy                                |                                  | 816                                        | 2.86        | 00:03:45                            | 49.26%                   | 64.58%                             |  |
| Spain                                |                                  | 711                                        | 2.80        | 00:01:34                            | 50.49%                   | 74.68%                             |  |
| Australia                            |                                  | 704                                        | 2.74        | 00:01:52                            | 61.51%                   | 66.76%                             |  |
| Germany                              |                                  | 675                                        | 3.57        | 00:02:35                            | 63.41%                   | 60.74%                             |  |
| France                               |                                  | 657                                        | 2.75        | 00:01:32                            | 61.49%                   | 67.28%                             |  |
| Brazil                               |                                  | 369                                        | 2.01        | 00:01:13                            | 71.54%                   | 67.75%                             |  |

## **Top Content**

| Pages             | Pageviews | % Pageviews |
|-------------------|-----------|-------------|
| /                 | 11,203    | 11.40%      |
| /info/top100.html | 4,624     | 4.70%       |
| /video/index.html | 3,955     | 4.02%       |
| /search.html      | 2,226     | 2.26%       |
| /PSFL/index.html  | 2,015     | 2.05%       |