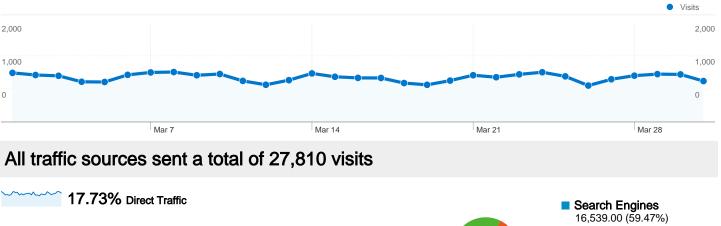

#### www.silentera.com Traffic Sources Overview

#### Mar 1, 2011 - Mar 31, 2011

Comparing to: Site

22.80% Referring Sites

#### **Top Traffic Sources**

| Sources                     | Visits | % visits | Keywords          | Visits | % visits |
|-----------------------------|--------|----------|-------------------|--------|----------|
| google (organic)            | 14,509 | 52.17%   | silent era        | 549    | 3.32%    |
| (direct) ((none))           | 4,931  | 17.73%   | silent films      | 463    | 2.80%    |
| en.wikipedia.org (referral) | 2,428  | 8.73%    | silent movies     | 435    | 2.63%    |
| yahoo (organic)             | 830    | 2.98%    | silent film       | 240    | 1.45%    |
| bing (organic)              | 755    | 2.71%    | best silent films | 223    | 1.35%    |