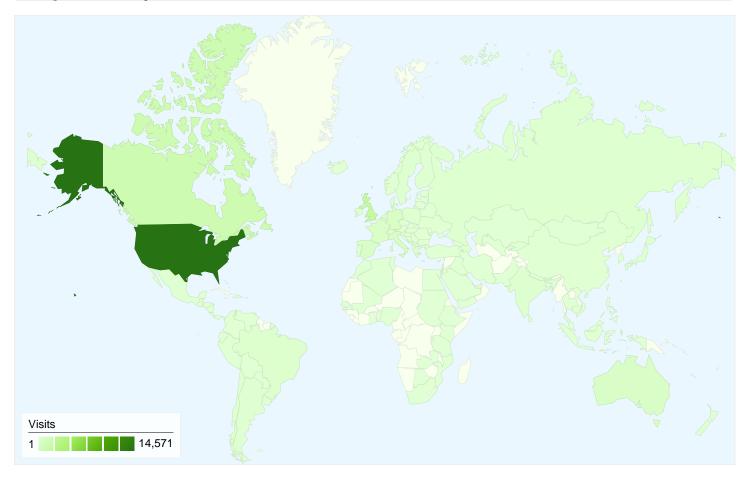

## 26,096 visits came from 134 countries/territories

| Visits 26,096 % of Site Total: 100.00% | Pages/Visit<br>3.09<br>Site Avg:<br>3.09 (0.00%) | <b>00:02:</b><br>Site Avg: |             | % New Visits<br>63.65%<br>Site Avg:<br>63.62% (0.05%) | <b>Bounce 67.22</b> Site Avg: 67.229 | %           |
|----------------------------------------|--------------------------------------------------|----------------------------|-------------|-------------------------------------------------------|--------------------------------------|-------------|
| Country/Territory                      |                                                  | Visits                     | Pages/Visit | Avg. Time on<br>Site                                  | % New Visits                         | Bounce Rate |
| United States                          |                                                  | 14,571                     | 3.37        | 00:02:01                                              | 64.09%                               | 66.18%      |
| United Kingdom                         |                                                  | 2,162                      | 2.68        | 00:01:45                                              | 56.43%                               | 68.59%      |
| Canada                                 |                                                  | 1,485                      | 2.89        | 00:01:49                                              | 62.76%                               | 66.53%      |
| Italy                                  |                                                  | 662                        | 4.19        | 00:03:27                                              | 50.45%                               | 64.80%      |
| Germany                                |                                                  | 656                        | 3.22        | 00:03:02                                              | 66.46%                               | 63.57%      |
| Spain                                  |                                                  | 632                        | 2.05        | 00:01:11                                              | 48.10%                               | 78.01%      |
| Australia                              |                                                  | 622                        | 2.93        | 00:02:03                                              | 60.77%                               | 66.72%      |
| France                                 |                                                  | 571                        | 2.36        | 00:01:18                                              | 66.02%                               | 70.05%      |
| Brazil                                 |                                                  | 330                        | 2.82        | 00:02:19                                              | 71.52%                               | 69.09%      |

| India | 258 | 1.59 | 00:01:01 | 92.64% | 76.36%        |
|-------|-----|------|----------|--------|---------------|
|       |     |      |          |        | 1 - 10 of 134 |