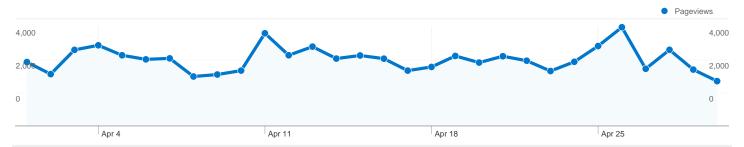

### Pages on this site were viewed a total of 80,531 times

**80,531** Pageviews

56,892 Unique Views

67.22% Bounce Rate