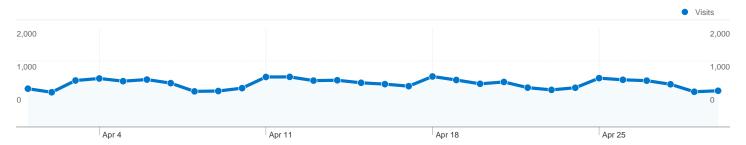

## Visitors Overview Visitors 0 Apr 11 Apr 18 Apr 25 **Visitors** 18,595

| Traffic Sources Overview |                                                                                                                                                                                                                                   |
|--------------------------|-----------------------------------------------------------------------------------------------------------------------------------------------------------------------------------------------------------------------------------|
|                          | <ul> <li>Search Engines         <ul> <li>15,673.00 (60.06%)</li> </ul> </li> <li>Referring Sites         <ul> <li>5,772.00 (22.12%)</li> </ul> </li> <li>Direct Traffic         <ul> <li>4,651.00 (17.82%)</li> </ul> </li> </ul> |

# 18,595 people visited this site

18,595 Absolute Unique Visitors

**80,531** Pageviews

3.09 Average Pageviews

~ 00:02:01 Time on Site

67.22% Bounce Rate

63.62% New Visits