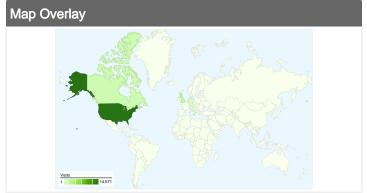

## 26,096 visits came from 134 countries/territories

| Visits 26,096 % of Site Total: 100.00% | Pages/Visit<br>3.09<br>Site Avg:<br>3.09 (0.00%) | <b>00:02:</b><br>Site Avg: |             | % New Visits<br>63.65%<br>Site Avg:<br>63.62% (0.05%) | <b>Bounce 67.22</b> Site Avg: 67.229 | %           |
|----------------------------------------|--------------------------------------------------|----------------------------|-------------|-------------------------------------------------------|--------------------------------------|-------------|
| Country/Territory                      |                                                  | Visits                     | Pages/Visit | Avg. Time on<br>Site                                  | % New Visits                         | Bounce Rate |
| United States                          |                                                  | 14,571                     | 3.37        | 00:02:01                                              | 64.09%                               | 66.18%      |
| United Kingdom                         |                                                  | 2,162                      | 2.68        | 00:01:45                                              | 56.43%                               | 68.59%      |
| Canada                                 |                                                  | 1,485                      | 2.89        | 00:01:49                                              | 62.76%                               | 66.53%      |
| Italy                                  |                                                  | 662                        | 4.19        | 00:03:27                                              | 50.45%                               | 64.80%      |
| Germany                                |                                                  | 656                        | 3.22        | 00:03:02                                              | 66.46%                               | 63.57%      |
| Spain                                  |                                                  | 632                        | 2.05        | 00:01:11                                              | 48.10%                               | 78.01%      |
| Australia                              |                                                  | 622                        | 2.93        | 00:02:03                                              | 60.77%                               | 66.72%      |
| France                                 |                                                  | 571                        | 2.36        | 00:01:18                                              | 66.02%                               | 70.05%      |
| Brazil                                 |                                                  | 330                        | 2.82        | 00:02:19                                              | 71.52%                               | 69.09%      |

| India | 258 | 1.59 | 00:01:01 | 92.64% | 76.36%        |
|-------|-----|------|----------|--------|---------------|
|       |     |      |          |        | 1 - 10 of 134 |