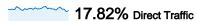

# Traffic Sources Overview

#### All traffic sources sent a total of 26,096 visits

22.12% Referring Sites

60.06% Search Engines

| Search Engines     |
|--------------------|
| 15,673.00 (60.06%) |
| Referring Sites    |
| 5,772.00 (22.12%)  |
| Direct Traffic     |
| 4,651.00 (17.82%)  |
|                    |

# **Top Traffic Sources**

| Sources                     | Visits | % visits |
|-----------------------------|--------|----------|
| google (organic)            | 13,869 | 53.15%   |
| (direct) ((none))           | 4,651  | 17.82%   |
| en.wikipedia.org (referral) | 2,052  | 7.86%    |
| yahoo (organic)             | 719    | 2.76%    |
| bing (organic)              | 682    | 2.61%    |