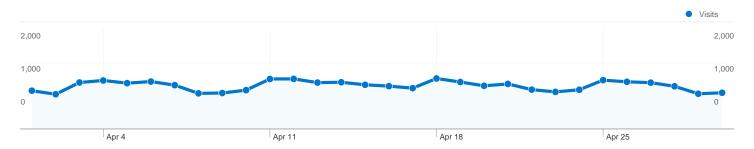

#### Site Usage

26,096 Visits

**80,531** Pageviews

3.09 Pages/Visit

67.22% Bounce Rate

00:02:01 Avg. Time on Site

63.62% % New Visits

# 18,595 people visited this site

18,595 Absolute Unique Visitors

**80,531** Pageviews

3.09 Average Pageviews

~ 00:02:01 Time on Site

67.22% Bounce Rate

63.62% New Visits