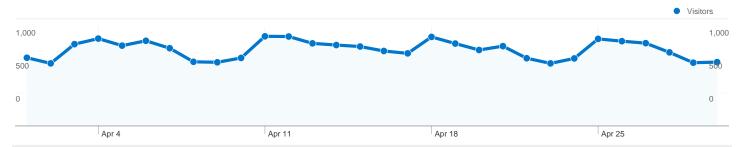

## Visitors Overview Visitors 0 Apr 11 Apr 18 Apr 25 **Visitors** 18,595

| Traffic Sources Overview |                                                                                                                                                                                                                                   |
|--------------------------|-----------------------------------------------------------------------------------------------------------------------------------------------------------------------------------------------------------------------------------|
|                          | <ul> <li>Search Engines         <ul> <li>15,673.00 (60.06%)</li> </ul> </li> <li>Referring Sites         <ul> <li>5,772.00 (22.12%)</li> </ul> </li> <li>Direct Traffic         <ul> <li>4,651.00 (17.82%)</li> </ul> </li> </ul> |

# 18,595 people visited this site

18,595 Absolute Unique Visitors

**80,531** Pageviews

3.09 Average Pageviews

~ 00:02:01 Time on Site

67.22% Bounce Rate

63.62% New Visits