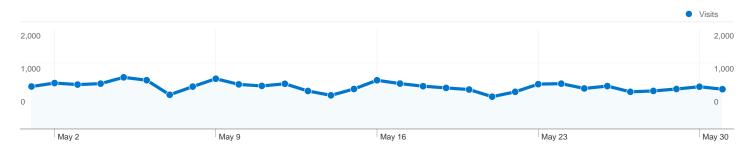

#### Site Usage

26,358 Visits

79,262 Pageviews

3.01 Pages/Visit

67.64% Bounce Rate

00:02:06 Avg. Time on Site

63.36% % New Visits

### 18,602 people visited this site

18,602 Absolute Unique Visitors

79,262 Pageviews

3.01 Average Pageviews

00:02:06 Time on Site

**67.64%** Bounce Rate

**63.36%** New Visits