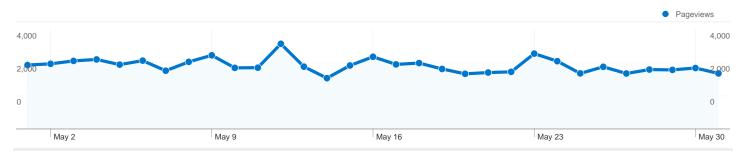

# Pages on this site were viewed a total of 79,262 times

79,262 Pageviews

56,636 Unique Views

67.64% Bounce Rate