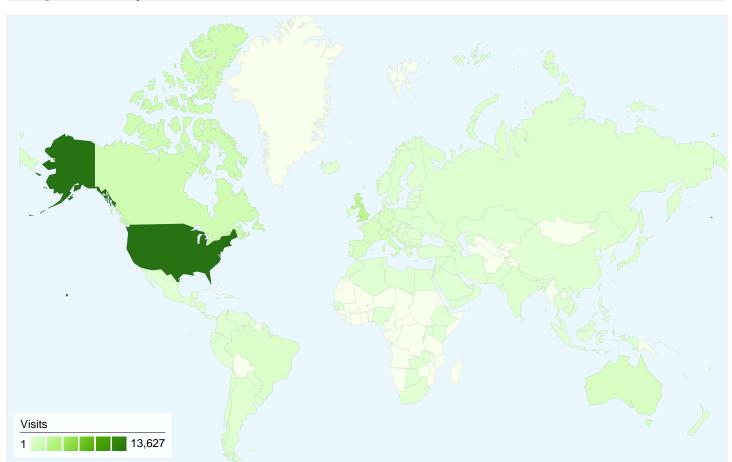

# 26,358 visits came from 127 countries/territories

| Site Usage                             |                                                  |                            |             |                                                       |                                            |             |
|----------------------------------------|--------------------------------------------------|----------------------------|-------------|-------------------------------------------------------|--------------------------------------------|-------------|
| Visits 26,358 % of Site Total: 100.00% | Pages/Visit<br>3.01<br>Site Avg:<br>3.01 (0.00%) | <b>00:02:</b><br>Site Avg: |             | % New Visits<br>63.42%<br>Site Avg:<br>63.36% (0.10%) | <b>Bounce 67.64</b> Site Avg: <b>67.64</b> | %           |
| Country/Territory                      |                                                  | Visits                     | Pages/Visit | Avg. Time on<br>Site                                  | % New Visits                               | Bounce Rate |
| United States                          |                                                  | 13,627                     | 3.20        | 00:02:08                                              | 64.55%                                     | 66.45%      |
| United Kingdom                         |                                                  | 2,747                      | 3.37        | 00:02:15                                              | 59.59%                                     | 67.53%      |
| Canada                                 |                                                  | 1,341                      | 2.80        | 00:01:27                                              | 58.84%                                     | 68.31%      |
| Italy                                  |                                                  | 851                        | 2.54        | 00:02:15                                              | 41.36%                                     | 69.80%      |
| Spain                                  |                                                  | 710                        | 2.01        | 00:02:30                                              | 50.56%                                     | 73.80%      |
| Australia                              |                                                  | 696                        | 4.09        | 00:01:31                                              | 63.94%                                     | 70.40%      |
| Germany                                |                                                  | 683                        | 3.25        | 00:02:20                                              | 66.91%                                     | 65.89%      |
| France                                 |                                                  | 651                        | 2.33        | 00:01:11                                              | 66.21%                                     | 74.04%      |
| Brazil                                 |                                                  | 371                        | 2.43        | 00:01:50                                              | 68.73%                                     | 68.46%      |