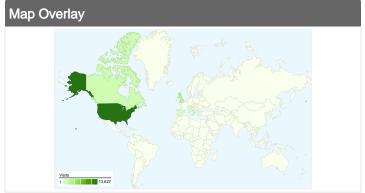

# 26,358 visits came from 127 countries/territories

| Site Usage                             |                                                  |                            |             |                                                       |                                            |             |
|----------------------------------------|--------------------------------------------------|----------------------------|-------------|-------------------------------------------------------|--------------------------------------------|-------------|
| Visits 26,358 % of Site Total: 100.00% | Pages/Visit<br>3.01<br>Site Avg:<br>3.01 (0.00%) | <b>00:02:</b><br>Site Avg: |             | % New Visits<br>63.42%<br>Site Avg:<br>63.36% (0.10%) | <b>Bounce 67.64</b> Site Avg: <b>67.64</b> | %           |
| Country/Territory                      |                                                  | Visits                     | Pages/Visit | Avg. Time on<br>Site                                  | % New Visits                               | Bounce Rate |
| United States                          |                                                  | 13,627                     | 3.20        | 00:02:08                                              | 64.55%                                     | 66.45%      |
| United Kingdom                         |                                                  | 2,747                      | 3.37        | 00:02:15                                              | 59.59%                                     | 67.53%      |
| Canada                                 |                                                  | 1,341                      | 2.80        | 00:01:27                                              | 58.84%                                     | 68.31%      |
| Italy                                  |                                                  | 851                        | 2.54        | 00:02:15                                              | 41.36%                                     | 69.80%      |
| Spain                                  |                                                  | 710                        | 2.01        | 00:02:30                                              | 50.56%                                     | 73.80%      |
| Australia                              |                                                  | 696                        | 4.09        | 00:01:31                                              | 63.94%                                     | 70.40%      |
| Germany                                |                                                  | 683                        | 3.25        | 00:02:20                                              | 66.91%                                     | 65.89%      |
| France                                 |                                                  | 651                        | 2.33        | 00:01:11                                              | 66.21%                                     | 74.04%      |
| Brazil                                 |                                                  | 371                        | 2.43        | 00:01:50                                              | 68.73%                                     | 68.46%      |