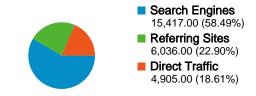

#### All traffic sources sent a total of 26,358 visits

22.90% Referring Sites

58.49% Search Engines

## **Top Traffic Sources**

| Sources                     | Visits | % visits |
|-----------------------------|--------|----------|
| google (organic)            | 13,694 | 51.95%   |
| (direct) ((none))           | 4,905  | 18.61%   |
| en.wikipedia.org (referral) | 2,176  | 8.26%    |
| stumbleupon.com (referral)  | 705    | 2.67%    |
| yahoo (organic)             | 673    | 2.55%    |