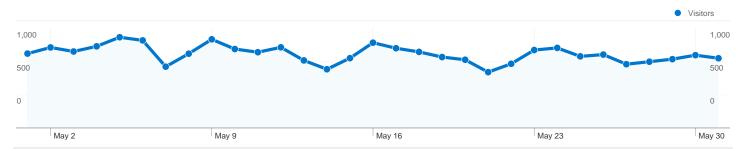

#### Visitors Overview Visitors 1,000 0 May 2 May 9 May 16 May 23 May **Visitors** 18,602

| <ul> <li>Search Engines         <ul> <li>15,417.00 (58.49%)</li> </ul> </li> <li>Referring Sites         <ul> <li>6,036.00 (22.90%)</li> </ul> </li> <li>Direct Traffic         <ul> <li>4,905.00 (18.61%)</li> </ul> </li> </ul> |
|-----------------------------------------------------------------------------------------------------------------------------------------------------------------------------------------------------------------------------------|
|                                                                                                                                                                                                                                   |

### 18,602 people visited this site

18,602 Absolute Unique Visitors

79,262 Pageviews

3.01 Average Pageviews

00:02:06 Time on Site

**67.64%** Bounce Rate

**63.36%** New Visits