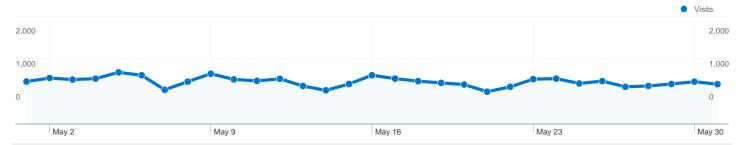

#### Visitors Overview Visitors 1,000 0 May 2 May 9 May 16 May 23 May **Visitors** 18,602

| <ul> <li>Search Engines         <ul> <li>15,417.00 (58.49%)</li> </ul> </li> <li>Referring Sites         <ul> <li>6,036.00 (22.90%)</li> </ul> </li> <li>Direct Traffic         <ul> <li>4,905.00 (18.61%)</li> </ul> </li> </ul> |
|-----------------------------------------------------------------------------------------------------------------------------------------------------------------------------------------------------------------------------------|
|                                                                                                                                                                                                                                   |

### 18,602 people visited this site

18,602 Absolute Unique Visitors

79,262 Pageviews

3.01 Average Pageviews

00:02:06 Time on Site

**67.64%** Bounce Rate

**63.36%** New Visits