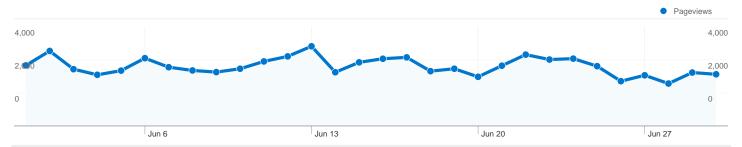

# Pages on this site were viewed a total of 72,132 times

**72,132** Pageviews

51,943 Unique Views

66.67% Bounce Rate