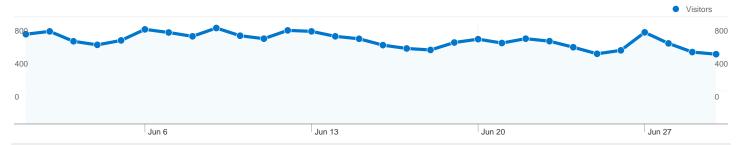

#### **Visitors Overview** Visitors 400 0 Jun 13 Jun 20 Jun 27 **Visitors** 15,960

| Content Overview  |           |             |
|-------------------|-----------|-------------|
| Pages             | Pageviews | % Pageviews |
| 1                 | 8,521     | 11.81%      |
| /info/top100.html | 3,870     | 5.37%       |
| /video/index.html | 2,580     | 3.58%       |
| /search.html      | 1,877     | 2.60%       |
| /PSFL/index.html  | 1,729     | 2.40%       |

### 15,960 people visited this site

15,960 Absolute Unique Visitors

**72,132** Pageviews

3.13 Average Pageviews

00:02:15 Time on Site

66.67% Bounce Rate

61.19% New Visits