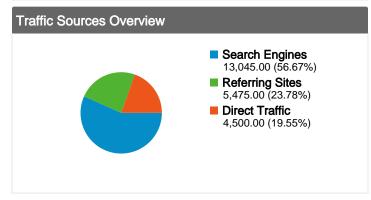

# Traffic Sources Overview

#### All traffic sources sent a total of 23,020 visits

19.55% Direct Traffic

23.78% Referring Sites

56.67% Search Engines

| Search Engines     |
|--------------------|
| 13,045.00 (56.67%) |
| Referring Sites    |
| 5,475.00 (23.78%)  |
| Direct Traffic     |
| 4,500.00 (19.55%)  |