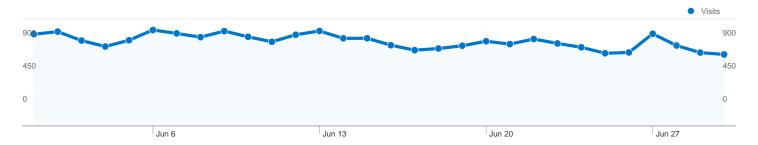

#### Site Usage

23,020 Visits

66.67% Bounce Rate

→ 72,132 Pageviews

 $\leq 00:02:15$  Avg. Time on Site

3.13 Pages/Visit

61.19% % New Visits

### 15,960 people visited this site

15,960 Absolute Unique Visitors

**72,132** Pageviews

3.13 Average Pageviews

00:02:15 Time on Site

66.67% Bounce Rate

61.19% New Visits