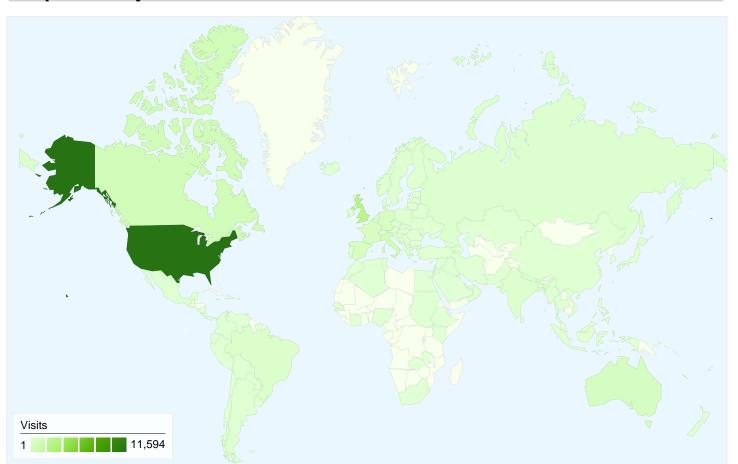

## 23,020 visits came from 123 countries/territories

| Site Usage                                      |                                         |                            |                                |                                                       |                              |             |
|-------------------------------------------------|-----------------------------------------|----------------------------|--------------------------------|-------------------------------------------------------|------------------------------|-------------|
| Visits<br>23,020<br>% of Site Total:<br>100.00% | Pages/Visit 3.13 Site Avg: 3.13 (0.00%) | <b>00:02:</b><br>Site Avg: | me on Site<br>15<br>15 (0.00%) | % New Visits<br>61.23%<br>Site Avg:<br>61.19% (0.08%) | <b>66.67</b> Site Avg. 66.67 | %           |
| Country/Territory                               |                                         | Visits                     | Pages/Visit                    | Avg. Time on<br>Site                                  | % New Visits                 | Bounce Rate |
| United States                                   |                                         | 11,594                     | 3.47                           | 00:02:24                                              | 60.58%                       | 65.51%      |
| United Kingdom                                  |                                         | 2,525                      | 3.17                           | 00:02:03                                              | 57.23%                       | 67.49%      |
| Canada                                          |                                         | 989                        | 3.09                           | 00:02:09                                              | 68.05%                       | 59.76%      |
| Italy                                           |                                         | 871                        | 3.55                           | 00:02:30                                              | 45.35%                       | 70.26%      |
| Australia                                       |                                         | 663                        | 2.38                           | 00:01:36                                              | 61.99%                       | 70.89%      |
| France                                          |                                         | 632                        | 2.50                           | 00:01:59                                              | 57.91%                       | 68.83%      |
| Spain                                           |                                         | 607                        | 2.39                           | 00:02:09                                              | 45.14%                       | 72.16%      |
| Germany                                         |                                         | 577                        | 2.79                           | 00:01:27                                              | 70.36%                       | 66.20%      |
| Brazil                                          |                                         | 365                        | 2.93                           | 00:02:30                                              | 69.86%                       | 67.95%      |

| Netherlands | 283 | 2.33 | 00:01:43 | 53.71% | 72.79%        |
|-------------|-----|------|----------|--------|---------------|
|             |     |      |          |        | 1 - 10 of 123 |