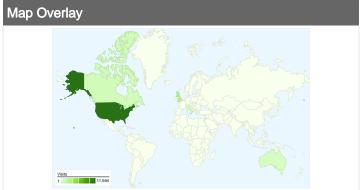

## 23,020 visits came from 123 countries/territories

| Site Usage                                      |                                         |                            |                                |                                                       |                              |             |
|-------------------------------------------------|-----------------------------------------|----------------------------|--------------------------------|-------------------------------------------------------|------------------------------|-------------|
| Visits<br>23,020<br>% of Site Total:<br>100.00% | Pages/Visit 3.13 Site Avg: 3.13 (0.00%) | <b>00:02:</b><br>Site Avg: | me on Site<br>15<br>15 (0.00%) | % New Visits<br>61.23%<br>Site Avg:<br>61.19% (0.08%) | <b>66.67</b> Site Avg. 66.67 | %           |
| Country/Territory                               |                                         | Visits                     | Pages/Visit                    | Avg. Time on<br>Site                                  | % New Visits                 | Bounce Rate |
| United States                                   |                                         | 11,594                     | 3.47                           | 00:02:24                                              | 60.58%                       | 65.51%      |
| United Kingdom                                  |                                         | 2,525                      | 3.17                           | 00:02:03                                              | 57.23%                       | 67.49%      |
| Canada                                          |                                         | 989                        | 3.09                           | 00:02:09                                              | 68.05%                       | 59.76%      |
| Italy                                           |                                         | 871                        | 3.55                           | 00:02:30                                              | 45.35%                       | 70.26%      |
| Australia                                       |                                         | 663                        | 2.38                           | 00:01:36                                              | 61.99%                       | 70.89%      |
| France                                          |                                         | 632                        | 2.50                           | 00:01:59                                              | 57.91%                       | 68.83%      |
| Spain                                           |                                         | 607                        | 2.39                           | 00:02:09                                              | 45.14%                       | 72.16%      |
| Germany                                         |                                         | 577                        | 2.79                           | 00:01:27                                              | 70.36%                       | 66.20%      |
| Brazil                                          |                                         | 365                        | 2.93                           | 00:02:30                                              | 69.86%                       | 67.95%      |

| Netherlands | 283 | 2.33 | 00:01:43 | 53.71% | 72.79%        |
|-------------|-----|------|----------|--------|---------------|
|             |     |      |          |        | 1 - 10 of 123 |