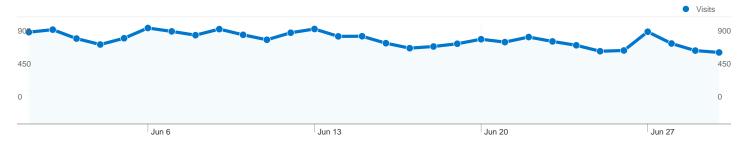

#### **Visitors Overview** Visitors 400 0 Jun 13 Jun 20 Jun 27 **Visitors** 15,960

| Content Overview  |           |             |
|-------------------|-----------|-------------|
| Pages             | Pageviews | % Pageviews |
| 1                 | 8,521     | 11.81%      |
| /info/top100.html | 3,870     | 5.37%       |
| /video/index.html | 2,580     | 3.58%       |
| /search.html      | 1,877     | 2.60%       |
| /PSFL/index.html  | 1,729     | 2.40%       |