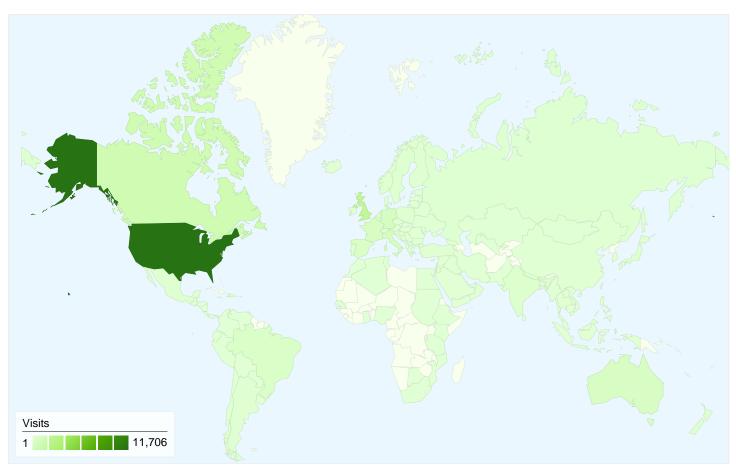

## 22,437 visits came from 132 countries/territories

| Site Usage                             |                                         |                         | -                              |                                                       |                              |             |
|----------------------------------------|-----------------------------------------|-------------------------|--------------------------------|-------------------------------------------------------|------------------------------|-------------|
| Visits 22,437 % of Site Total: 100.00% | Pages/Visit 3.11 Site Avg: 3.11 (0.00%) | <b>00:02:</b> Site Avg: | me on Site<br>15<br>15 (0.00%) | % New Visits<br>62.19%<br>Site Avg:<br>62.16% (0.05%) | <b>67.39</b> Site Avg. 67.39 | %           |
| Country/Territory                      |                                         | Visits                  | Pages/Visit                    | Avg. Time on<br>Site                                  | % New Visits                 | Bounce Rate |
| United States                          |                                         | 11,706                  | 3.39                           | 00:02:26                                              | 62.11%                       | 66.28%      |
| United Kingdom                         |                                         | 2,098                   | 3.15                           | 00:02:04                                              | 54.72%                       | 67.11%      |
| Canada                                 |                                         | 1,172                   | 2.83                           | 00:01:44                                              | 59.22%                       | 67.06%      |
| Germany                                |                                         | 683                     | 2.57                           | 00:01:19                                              | 62.23%                       | 68.23%      |
| Italy                                  |                                         | 679                     | 3.06                           | 00:02:38                                              | 51.10%                       | 66.42%      |
| Australia                              |                                         | 578                     | 2.62                           | 00:01:53                                              | 64.19%                       | 71.80%      |
| France                                 |                                         | 563                     | 3.09                           | 00:02:04                                              | 58.61%                       | 65.90%      |
| Spain                                  |                                         | 469                     | 2.39                           | 00:01:45                                              | 71.00%                       | 67.38%      |
| Brazil                                 |                                         | 431                     | 1.81                           | 00:01:40                                              | 68.21%                       | 71.46%      |

| India | 245 | 1.64 | 00:00:57 | 92.65% | 82.86%        |
|-------|-----|------|----------|--------|---------------|
|       |     |      |          |        | 1 - 10 of 132 |

Comparing to: Site