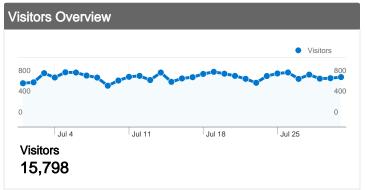

# 15,798 people visited this site

15,798 Absolute Unique Visitors

69,856 Pageviews

3.11 Average Pageviews

00:02:15 Time on Site

67.39% Bounce Rate

62.16% New Visits