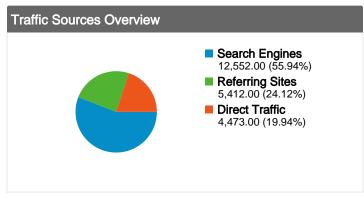

### **Top Traffic Sources**

| Sources                     | Visits | % visits | Keywords          | Visits |
|-----------------------------|--------|----------|-------------------|--------|
| google (organic)            | 11,018 | 49.11%   | silent films      | 441    |
| (direct) ((none))           | 4,473  | 19.94%   | silent era        | 409    |
| en.wikipedia.org (referral) | 2,124  | 9.47%    | best silent films | 270    |
| yahoo (organic)             | 582    | 2.59%    | silentera         | 151    |
| bing (organic)              | 478    | 2.13%    | silent movies     | 141    |