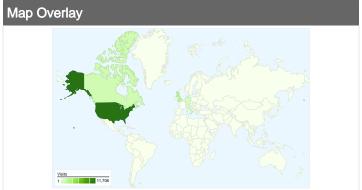

## 22,437 visits came from 132 countries/territories

| Site Usage                             |                                         |                         | -                              |                                                       |                              |             |
|----------------------------------------|-----------------------------------------|-------------------------|--------------------------------|-------------------------------------------------------|------------------------------|-------------|
| Visits 22,437 % of Site Total: 100.00% | Pages/Visit 3.11 Site Avg: 3.11 (0.00%) | <b>00:02:</b> Site Avg: | me on Site<br>15<br>15 (0.00%) | % New Visits<br>62.19%<br>Site Avg:<br>62.16% (0.05%) | <b>67.39</b> Site Avg. 67.39 | %           |
| Country/Territory                      |                                         | Visits                  | Pages/Visit                    | Avg. Time on<br>Site                                  | % New Visits                 | Bounce Rate |
| United States                          |                                         | 11,706                  | 3.39                           | 00:02:26                                              | 62.11%                       | 66.28%      |
| United Kingdom                         |                                         | 2,098                   | 3.15                           | 00:02:04                                              | 54.72%                       | 67.11%      |
| Canada                                 |                                         | 1,172                   | 2.83                           | 00:01:44                                              | 59.22%                       | 67.06%      |
| Germany                                |                                         | 683                     | 2.57                           | 00:01:19                                              | 62.23%                       | 68.23%      |
| Italy                                  |                                         | 679                     | 3.06                           | 00:02:38                                              | 51.10%                       | 66.42%      |
| Australia                              |                                         | 578                     | 2.62                           | 00:01:53                                              | 64.19%                       | 71.80%      |
| France                                 |                                         | 563                     | 3.09                           | 00:02:04                                              | 58.61%                       | 65.90%      |
| Spain                                  |                                         | 469                     | 2.39                           | 00:01:45                                              | 71.00%                       | 67.38%      |
| Brazil                                 |                                         | 431                     | 1.81                           | 00:01:40                                              | 68.21%                       | 71.46%      |