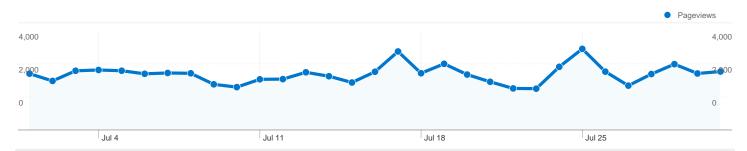

### Pages on this site were viewed a total of 69,856 times

69,856 Pageviews

50,466 Unique Views

67.39% Bounce Rate