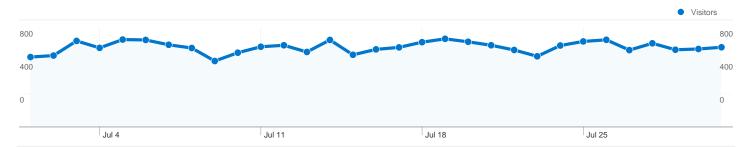

#### Site Usage

22,437 Visits

67.39% Bounce Rate

00:02:15 Avg. Time on Site

3.11 Pages/Visit

62.16% % New Visits

| Content Overview  |           |             |  |  |
|-------------------|-----------|-------------|--|--|
| Pages             | Pageviews | % Pageviews |  |  |
| 1                 | 7,840     | 11.22%      |  |  |
| /info/top100.html | 3,798     | 5.44%       |  |  |
| /video/index.html | 3,175     | 4.55%       |  |  |
| /PSFL/index.html  | 1,605     | 2.30%       |  |  |
| /search.html      | 1,485     | 2.13%       |  |  |