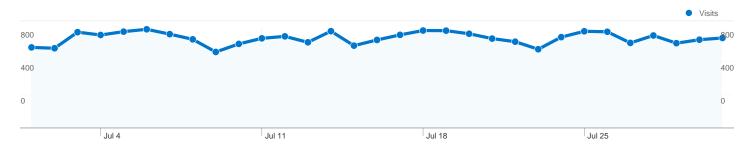

#### Site Usage

22,437 Visits

67.39% Bounce Rate

00:02:15 Avg. Time on Site

3.11 Pages/Visit

62.16% % New Visits

| Content Overview  |           |             |  |  |
|-------------------|-----------|-------------|--|--|
| Pages             | Pageviews | % Pageviews |  |  |
| 1                 | 7,840     | 11.22%      |  |  |
| /info/top100.html | 3,798     | 5.44%       |  |  |
| /video/index.html | 3,175     | 4.55%       |  |  |
| /PSFL/index.html  | 1,605     | 2.30%       |  |  |
| /search.html      | 1,485     | 2.13%       |  |  |

### All traffic sources sent a total of 22,437 visits