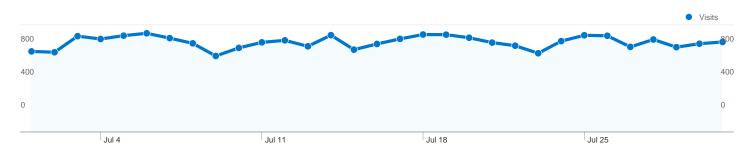

### **Top Traffic Sources**

| Sources                     | Visits | % visits | Keywords          | Visits |
|-----------------------------|--------|----------|-------------------|--------|
| google (organic)            | 11,018 | 49.11%   | silent films      | 441    |
| (direct) ((none))           | 4,473  | 19.94%   | silent era        | 409    |
| en.wikipedia.org (referral) | 2,124  | 9.47%    | best silent films | 270    |
| yahoo (organic)             | 582    | 2.59%    | silentera         | 151    |
| bing (organic)              | 478    | 2.13%    | silent movies     | 141    |