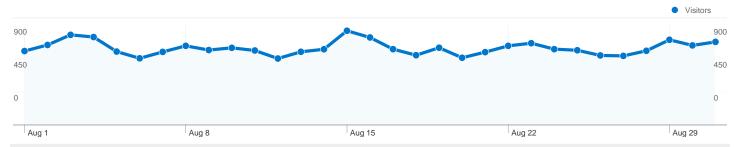

#### **Visitors Overview** Visitors 0 Aug 1 Aug 8 Aug 15 Aug 22 Aug 29 **Visitors** 17,379

| Content Overview  |           |             |
|-------------------|-----------|-------------|
| Pages             | Pageviews | % Pageviews |
| I                 | 8,626     | 11.59%      |
| /info/top100.html | 3,888     | 5.22%       |
| /video/index.html | 2,902     | 3.90%       |
| /PSFL/index.html  | 1,881     | 2.53%       |
| /search.html      | 1,752     | 2.35%       |

## 17,379 people visited this site

17,379 Absolute Unique Visitors

74,454 Pageviews

2.86 Average Pageviews

00:01:52 Time on Site

66.37% Bounce Rate

**59.37%** New Visits