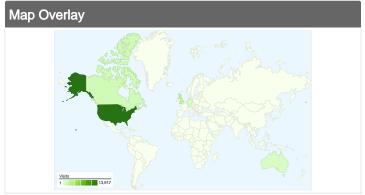

## 26,040 visits came from 129 countries/territories

| Site Usage                                      |                                                  |                         |             |                                                        |                                            |             |
|-------------------------------------------------|--------------------------------------------------|-------------------------|-------------|--------------------------------------------------------|--------------------------------------------|-------------|
| Visits<br>26,040<br>% of Site Total:<br>100.00% | Pages/Visit<br>2.86<br>Site Avg:<br>2.86 (0.00%) | <b>00:01:</b> Site Avg: |             | % New Visits<br>59.09%<br>Site Avg:<br>59.37% (-0.47%) | <b>Bounce 66.37</b> Site Avg: <b>66.37</b> | %           |
| Country/Territory                               |                                                  | Visits                  | Pages/Visit | Avg. Time on Site                                      | % New Visits                               | Bounce Rate |
| United States                                   |                                                  | 13,917                  | 3.02        | 00:01:53                                               | 59.11%                                     | 64.73%      |
| United Kingdom                                  |                                                  | 2,480                   | 3.02        | 00:01:59                                               | 51.57%                                     | 65.00%      |
| Canada                                          |                                                  | 1,265                   | 2.61        | 00:01:38                                               | 56.21%                                     | 67.51%      |
| Germany                                         |                                                  | 779                     | 2.60        | 00:01:34                                               | 55.84%                                     | 66.11%      |
| Australia                                       |                                                  | 688                     | 2.01        | 00:01:14                                               | 65.41%                                     | 74.56%      |
| Italy                                           |                                                  | 643                     | 2.25        | 00:01:20                                               | 52.72%                                     | 72.94%      |
| France                                          |                                                  | 639                     | 3.49        | 00:02:05                                               | 50.23%                                     | 56.18%      |
| Spain                                           |                                                  | 488                     | 2.92        | 00:01:55                                               | 65.16%                                     | 64.34%      |
| Brazil                                          |                                                  | 366                     | 1.65        | 00:01:12                                               | 65.30%                                     | 74.04%      |