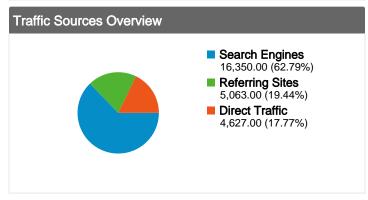

# **Traffic Sources Overview**

#### All traffic sources sent a total of 26,040 visits

^\_\_\_\_ 19.44% Referring Sites

62.79% Search Engines

## **Top Traffic Sources**

| Sources                     | Visits | % visits |
|-----------------------------|--------|----------|
| google (organic)            | 14,560 | 55.91%   |
| (direct) ((none))           | 4,627  | 17.77%   |
| en.wikipedia.org (referral) | 2,295  | 8.81%    |
| yahoo (organic)             | 692    | 2.66%    |
| bing (organic)              | 522    | 2.00%    |