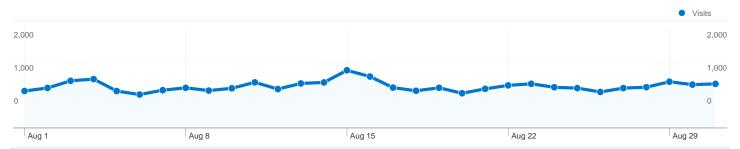

#### **Visitors Overview** Visitors 0 Aug 1 Aug 8 Aug 15 Aug 22 Aug 29 **Visitors** 17,379

| Content Overview  |           |             |
|-------------------|-----------|-------------|
| Pages             | Pageviews | % Pageviews |
| I                 | 8,626     | 11.59%      |
| /info/top100.html | 3,888     | 5.22%       |
| /video/index.html | 2,902     | 3.90%       |
| /PSFL/index.html  | 1,881     | 2.53%       |
| /search.html      | 1,752     | 2.35%       |