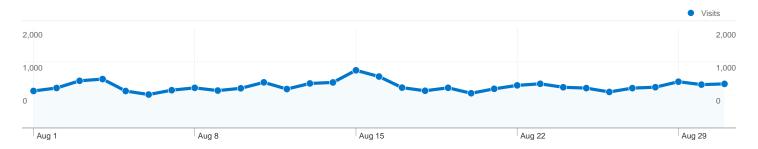

#### Site Usage

26,040 Visits

**74,454** Pageviews

2.86 Pages/Visit

66.37% Bounce Rate

→ 00:01:52 Avg. Time on Site

59.37% % New Visits

## 17,379 people visited this site

17,379 Absolute Unique Visitors

74,454 Pageviews

2.86 Average Pageviews

00:01:52 Time on Site

66.37% Bounce Rate

**59.37%** New Visits