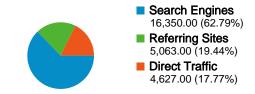

#### All traffic sources sent a total of 26,040 visits

^\_\_\_\_ 19.44% Referring Sites

62.79% Search Engines

## **Top Traffic Sources**

| Sources                     | Visits | % visits |
|-----------------------------|--------|----------|
| google (organic)            | 14,560 | 55.91%   |
| (direct) ((none))           | 4,627  | 17.77%   |
| en.wikipedia.org (referral) | 2,295  | 8.81%    |
| yahoo (organic)             | 692    | 2.66%    |
| bing (organic)              | 522    | 2.00%    |