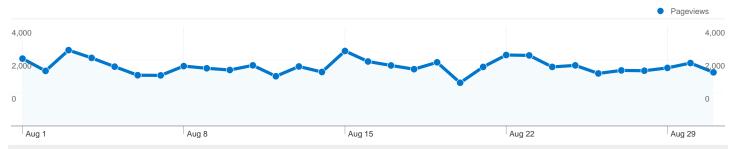

## Pages on this site were viewed a total of 74,454 times

74,454 Pageviews

54,939 Unique Views

66.37% Bounce Rate