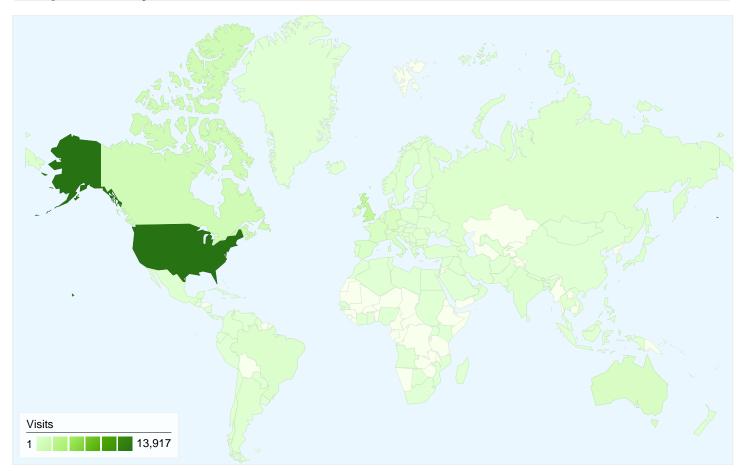

## 26,040 visits came from 129 countries/territories

| Site Usage                                      |                                                  |                         |             |                                                        |                                            |             |
|-------------------------------------------------|--------------------------------------------------|-------------------------|-------------|--------------------------------------------------------|--------------------------------------------|-------------|
| Visits<br>26,040<br>% of Site Total:<br>100.00% | Pages/Visit<br>2.86<br>Site Avg:<br>2.86 (0.00%) | <b>00:01:</b> Site Avg: |             | % New Visits<br>59.09%<br>Site Avg:<br>59.37% (-0.47%) | <b>Bounce 66.37</b> Site Avg: <b>66.37</b> | %           |
| Country/Territory                               |                                                  | Visits                  | Pages/Visit | Avg. Time on Site                                      | % New Visits                               | Bounce Rate |
| United States                                   |                                                  | 13,917                  | 3.02        | 00:01:53                                               | 59.11%                                     | 64.73%      |
| United Kingdom                                  |                                                  | 2,480                   | 3.02        | 00:01:59                                               | 51.57%                                     | 65.00%      |
| Canada                                          |                                                  | 1,265                   | 2.61        | 00:01:38                                               | 56.21%                                     | 67.51%      |
| Germany                                         |                                                  | 779                     | 2.60        | 00:01:34                                               | 55.84%                                     | 66.11%      |
| Australia                                       |                                                  | 688                     | 2.01        | 00:01:14                                               | 65.41%                                     | 74.56%      |
| Italy                                           |                                                  | 643                     | 2.25        | 00:01:20                                               | 52.72%                                     | 72.94%      |
| France                                          |                                                  | 639                     | 3.49        | 00:02:05                                               | 50.23%                                     | 56.18%      |
| Spain                                           |                                                  | 488                     | 2.92        | 00:01:55                                               | 65.16%                                     | 64.34%      |
| Brazil                                          |                                                  | 366                     | 1.65        | 00:01:12                                               | 65.30%                                     | 74.04%      |

| Russia | 265 | 2.17 | 00:01:48 | 60.75% | 69.81%        |
|--------|-----|------|----------|--------|---------------|
|        |     |      |          |        | 1 - 10 of 129 |