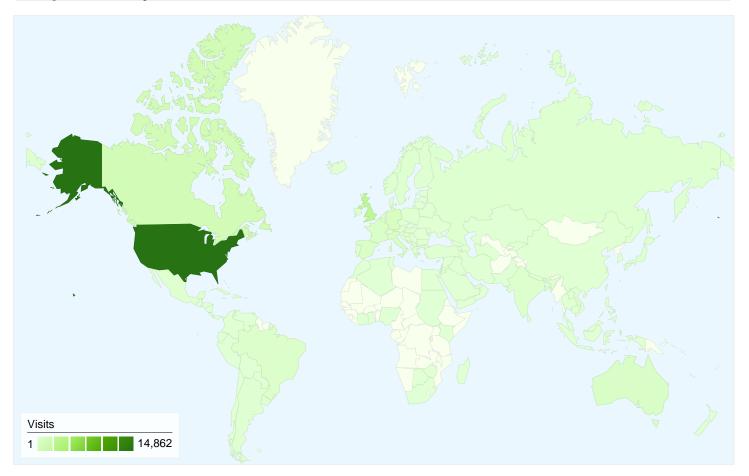

## www.silentera.com Map Overlay

## 27,641 visits came from 127 countries/territories

| Visits                                             | Pages/Visit                                     | Avg. Time on Site 00:01:49 |             | % New Visits                           |                             | Bounce Rate |  |
|----------------------------------------------------|-------------------------------------------------|----------------------------|-------------|----------------------------------------|-----------------------------|-------------|--|
| <b>27,641</b><br>% of Site Total:<br><b>99.99%</b> | <b>2.84</b><br>Site Avg:<br><b>2.84</b> (0.01%) | Site Avg:                  | -           | 60.90%<br>Site Avg:<br>61.03% (-0.21%) | 65.52<br>Site Avg<br>65.519 |             |  |
| Country/Territory                                  |                                                 | Visits                     | Pages/Visit | Avg. Time on<br>Site                   | % New Visits                | Bounce Rate |  |
| United States                                      |                                                 | 14,862                     | 2.98        | 00:01:55                               | 62.14%                      | 64.35%      |  |
| United Kingdom                                     |                                                 | 2,753                      | 2.64        | 00:01:47                               | 58.41%                      | 63.75%      |  |
| Canada                                             |                                                 | 1,342                      | 2.70        | 00:01:29                               | 63.04%                      | 66.32%      |  |
| Germany                                            |                                                 | 840                        | 2.67        | 00:01:33                               | 50.71%                      | 60.12%      |  |
| Italy                                              |                                                 | 675                        | 2.73        | 00:01:35                               | 49.78%                      | 66.96%      |  |
| Australia                                          |                                                 | 649                        | 2.51        | 00:01:38                               | 57.94%                      | 71.19%      |  |
| France                                             |                                                 | 574                        | 2.79        | 00:01:28                               | 55.75%                      | 61.67%      |  |
| Spain                                              |                                                 | 553                        | 2.74        | 00:01:50                               | 58.41%                      | 69.98%      |  |
| Brazil                                             |                                                 | 451                        | 2.83        | 00:02:17                               | 54.32%                      | 62.31%      |  |

| Netherlands | 319 | 7.94 | 00:05:03 | 61.44% | 51.72%        |
|-------------|-----|------|----------|--------|---------------|
|             |     |      |          |        | 1 - 10 of 127 |

| Pages             | Pageviews | % Pageviews |
|-------------------|-----------|-------------|
| /                 | 9,034     | 11.52%      |
| /info/top100.html | 5,156     | 6.57%       |
| /video/index.html | 2,819     | 3.59%       |
| /PSFL/index.html  | 1,921     | 2.45%       |
| /search.html      | 1,772     | 2.26%       |