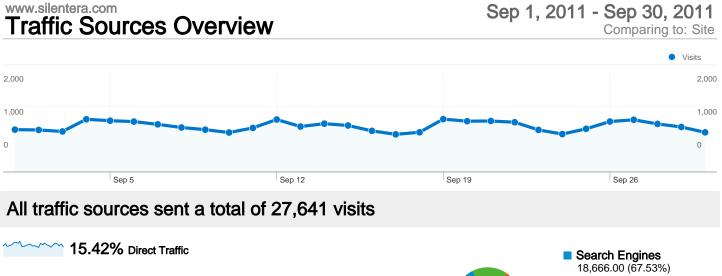

67.53% Search Engines

## **Top Traffic Sources**

| Sources                     | Visits | % visits | Keywords          | Visits | % visits |
|-----------------------------|--------|----------|-------------------|--------|----------|
| google (organic)            | 16,968 | 61.39%   | silent films      | 626    | 3.35%    |
| (direct) ((none))           | 4,261  | 15.42%   | silent era        | 466    | 2.50%    |
| en.wikipedia.org (referral) | 2,303  | 8.33%    | silent movies     | 285    | 1.53%    |
| yahoo (organic)             | 668    | 2.42%    | best silent films | 254    | 1.36%    |
| bing (organic)              | 568    | 2.05%    | silent film       | 189    | 1.01%    |