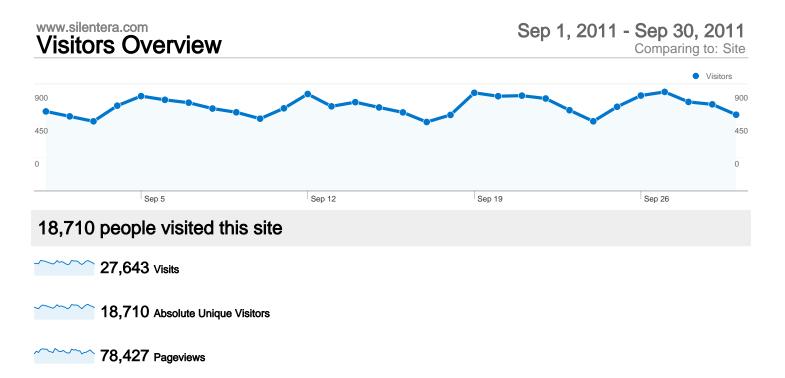

## 27,641 visits came from 127 countries/territories

| Visits                                             | Pages/Visit                                     | Avg. Time on Site 00:01:49 |             | % New Visits                           |                             | Bounce Rate |  |
|----------------------------------------------------|-------------------------------------------------|----------------------------|-------------|----------------------------------------|-----------------------------|-------------|--|
| <b>27,641</b><br>% of Site Total:<br><b>99.99%</b> | <b>2.84</b><br>Site Avg:<br><b>2.84</b> (0.01%) | Site Avg:                  | -           | 60.90%<br>Site Avg:<br>61.03% (-0.21%) | 65.52<br>Site Avg<br>65.519 |             |  |
| Country/Territory                                  |                                                 | Visits                     | Pages/Visit | Avg. Time on<br>Site                   | % New Visits                | Bounce Rate |  |
| United States                                      |                                                 | 14,862                     | 2.98        | 00:01:55                               | 62.14%                      | 64.35%      |  |
| United Kingdom                                     |                                                 | 2,753                      | 2.64        | 00:01:47                               | 58.41%                      | 63.75%      |  |
| Canada                                             |                                                 | 1,342                      | 2.70        | 00:01:29                               | 63.04%                      | 66.32%      |  |
| Germany                                            |                                                 | 840                        | 2.67        | 00:01:33                               | 50.71%                      | 60.12%      |  |
| Italy                                              |                                                 | 675                        | 2.73        | 00:01:35                               | 49.78%                      | 66.96%      |  |
| Australia                                          |                                                 | 649                        | 2.51        | 00:01:38                               | 57.94%                      | 71.19%      |  |
| France                                             |                                                 | 574                        | 2.79        | 00:01:28                               | 55.75%                      | 61.67%      |  |
| Spain                                              |                                                 | 553                        | 2.74        | 00:01:50                               | 58.41%                      | 69.98%      |  |
| Brazil                                             |                                                 | 451                        | 2.83        | 00:02:17                               | 54.32%                      | 62.31%      |  |