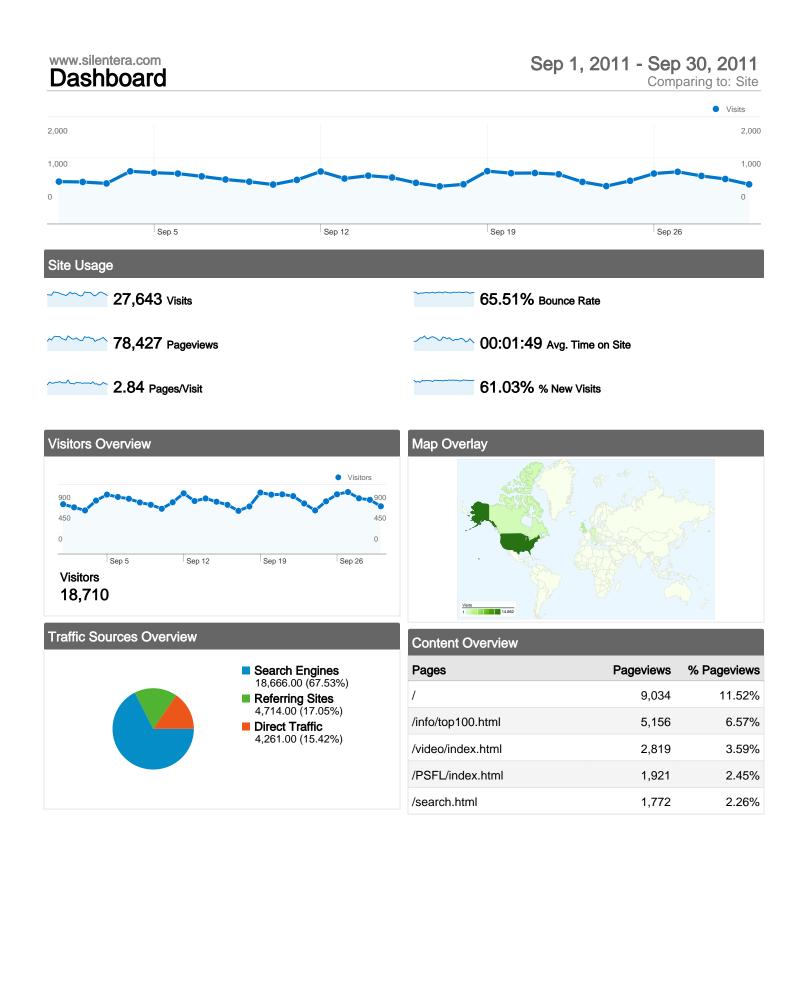

- 2.84 Average Pageviews
- 00:01:49 Time on Site
  - 65.51% Bounce Rate

61.03% New Visits

67.53% Search Engines

## 27,641 visits came from 127 countries/territories

| Visits                                             | Pages/Visit                                     | Avg. Time on Site 00:01:49 |             | % New Visits                           |                             | Bounce Rate |  |
|----------------------------------------------------|-------------------------------------------------|----------------------------|-------------|----------------------------------------|-----------------------------|-------------|--|
| <b>27,641</b><br>% of Site Total:<br><b>99.99%</b> | <b>2.84</b><br>Site Avg:<br><b>2.84</b> (0.01%) | Site Avg:                  | -           | 60.90%<br>Site Avg:<br>61.03% (-0.21%) | 65.52<br>Site Avg<br>65.519 |             |  |
| Country/Territory                                  |                                                 | Visits                     | Pages/Visit | Avg. Time on<br>Site                   | % New Visits                | Bounce Rate |  |
| United States                                      |                                                 | 14,862                     | 2.98        | 00:01:55                               | 62.14%                      | 64.35%      |  |
| United Kingdom                                     |                                                 | 2,753                      | 2.64        | 00:01:47                               | 58.41%                      | 63.75%      |  |
| Canada                                             |                                                 | 1,342                      | 2.70        | 00:01:29                               | 63.04%                      | 66.32%      |  |
| Germany                                            |                                                 | 840                        | 2.67        | 00:01:33                               | 50.71%                      | 60.12%      |  |
| Italy                                              |                                                 | 675                        | 2.73        | 00:01:35                               | 49.78%                      | 66.96%      |  |
| Australia                                          |                                                 | 649                        | 2.51        | 00:01:38                               | 57.94%                      | 71.19%      |  |
| France                                             |                                                 | 574                        | 2.79        | 00:01:28                               | 55.75%                      | 61.67%      |  |
| Spain                                              |                                                 | 553                        | 2.74        | 00:01:50                               | 58.41%                      | 69.98%      |  |
| Brazil                                             |                                                 | 451                        | 2.83        | 00:02:17                               | 54.32%                      | 62.31%      |  |