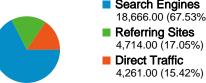

67.53% Search Engines

## **Top Traffic Sources**

| Sources                     | Visits | % visits | Keywords          | Visits | % visits |
|-----------------------------|--------|----------|-------------------|--------|----------|
| google (organic)            | 16,968 | 61.39%   | silent films      | 626    | 3.35%    |
| (direct) ((none))           | 4,261  | 15.42%   | silent era        | 466    | 2.50%    |
| en.wikipedia.org (referral) | 2,303  | 8.33%    | silent movies     | 285    | 1.53%    |
| yahoo (organic)             | 668    | 2.42%    | best silent films | 254    | 1.36%    |
| bing (organic)              | 568    | 2.05%    | silent film       | 189    | 1.01%    |