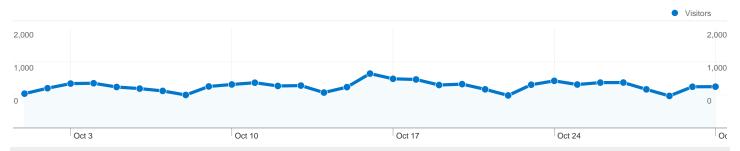

# 21,516 people visited this site

21,516 Absolute Unique Visitors

84,306 Pageviews

2.73 Average Pageviews

00:01:41 Time on Site

67.78% Bounce Rate

63.25% New Visits