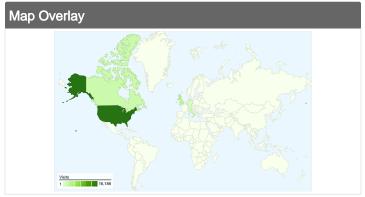

# 30,883 visits came from 131 countries/territories

| Site Usage                             |                                                  |                         |             |                                                        |                                            |             |
|----------------------------------------|--------------------------------------------------|-------------------------|-------------|--------------------------------------------------------|--------------------------------------------|-------------|
| Visits 30,883 % of Site Total: 100.00% | Pages/Visit<br>2.73<br>Site Avg:<br>2.73 (0.00%) | <b>00:01:</b> Site Avg: |             | % New Visits<br>63.01%<br>Site Avg:<br>63.25% (-0.39%) | <b>Bounce 67.78</b> Site Avg: <b>67.78</b> | %           |
| Country/Territory                      |                                                  | Visits                  | Pages/Visit | Avg. Time on<br>Site                                   | % New Visits                               | Bounce Rate |
| United States                          |                                                  | 16,188                  | 2.88        | 00:01:42                                               | 64.43%                                     | 67.17%      |
| United Kingdom                         |                                                  | 2,880                   | 2.97        | 00:02:03                                               | 61.11%                                     | 65.76%      |
| Canada                                 |                                                  | 1,898                   | 2.70        | 00:01:35                                               | 72.71%                                     | 68.34%      |
| Italy                                  |                                                  | 1,338                   | 2.49        | 00:02:00                                               | 31.84%                                     | 71.75%      |
| Germany                                |                                                  | 793                     | 2.62        | 00:01:33                                               | 58.76%                                     | 66.46%      |
| Australia                              |                                                  | 746                     | 2.57        | 00:01:36                                               | 57.91%                                     | 65.82%      |
| France                                 |                                                  | 697                     | 2.21        | 00:01:18                                               | 63.70%                                     | 67.43%      |
| Spain                                  |                                                  | 589                     | 3.02        | 00:01:33                                               | 60.61%                                     | 69.10%      |
| Brazil                                 |                                                  | 412                     | 1.87        | 00:01:07                                               | 63.11%                                     | 72.82%      |