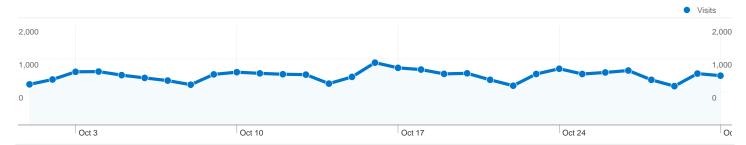

#### Visitors Overview Visitors 2,000 2,000 Oct 3 Oct 10 Oct 17 Oct 24 Visitors 21,516

| Traffic Sources Overview |                                        |
|--------------------------|----------------------------------------|
|                          | Search Engines 21,476.00 (69.54%)      |
|                          | ■ Referring Sites<br>4,796.00 (15.53%) |
|                          | ■ Direct Traffic<br>4,611.00 (14.93%)  |
|                          |                                        |
|                          |                                        |

# 21,516 people visited this site

21,516 Absolute Unique Visitors

84,306 Pageviews

2.73 Average Pageviews

00:01:41 Time on Site

67.78% Bounce Rate

63.25% New Visits