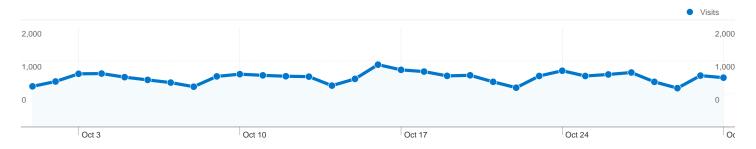

#### Site Usage

30,883 Visits

84,306 Pageviews

2.73 Pages/Visit

67.78% Bounce Rate

00:01:41 Avg. Time on Site

63.25% % New Visits

## All traffic sources sent a total of 30,883 visits

15.53% Referring Sites

69.54% Search Engines