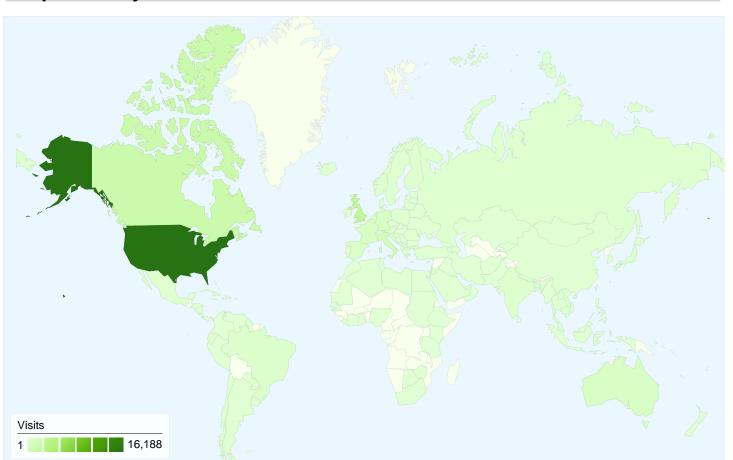

# 30,883 visits came from 131 countries/territories

| Site Usage                             |                                                  |                         |             |                                                        |                                            |             |
|----------------------------------------|--------------------------------------------------|-------------------------|-------------|--------------------------------------------------------|--------------------------------------------|-------------|
| Visits 30,883 % of Site Total: 100.00% | Pages/Visit<br>2.73<br>Site Avg:<br>2.73 (0.00%) | <b>00:01:</b> Site Avg: |             | % New Visits<br>63.01%<br>Site Avg:<br>63.25% (-0.39%) | <b>Bounce 67.78</b> Site Avg: <b>67.78</b> | %           |
| Country/Territory                      |                                                  | Visits                  | Pages/Visit | Avg. Time on<br>Site                                   | % New Visits                               | Bounce Rate |
| United States                          |                                                  | 16,188                  | 2.88        | 00:01:42                                               | 64.43%                                     | 67.17%      |
| United Kingdom                         |                                                  | 2,880                   | 2.97        | 00:02:03                                               | 61.11%                                     | 65.76%      |
| Canada                                 |                                                  | 1,898                   | 2.70        | 00:01:35                                               | 72.71%                                     | 68.34%      |
| Italy                                  |                                                  | 1,338                   | 2.49        | 00:02:00                                               | 31.84%                                     | 71.75%      |
| Germany                                |                                                  | 793                     | 2.62        | 00:01:33                                               | 58.76%                                     | 66.46%      |
| Australia                              |                                                  | 746                     | 2.57        | 00:01:36                                               | 57.91%                                     | 65.82%      |
| France                                 |                                                  | 697                     | 2.21        | 00:01:18                                               | 63.70%                                     | 67.43%      |
| Spain                                  |                                                  | 589                     | 3.02        | 00:01:33                                               | 60.61%                                     | 69.10%      |
| Brazil                                 |                                                  | 412                     | 1.87        | 00:01:07                                               | 63.11%                                     | 72.82%      |