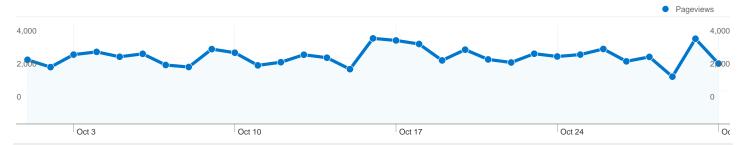

## Pages on this site were viewed a total of 84,306 times

84,306 Pageviews

61,693 Unique Views

67.78% Bounce Rate