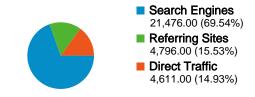

#### Visitors Overview Visitors 2,000 2,000 Oct 3 Oct 10 Oct 17 Oct 24 Visitors 21,516

| Traffic Sources Overview |                                        |
|--------------------------|----------------------------------------|
|                          | Search Engines 21,476.00 (69.54%)      |
|                          | ■ Referring Sites<br>4,796.00 (15.53%) |
|                          | ■ Direct Traffic<br>4,611.00 (14.93%)  |
|                          |                                        |
|                          |                                        |

## All traffic sources sent a total of 30,883 visits

15.53% Referring Sites

69.54% Search Engines