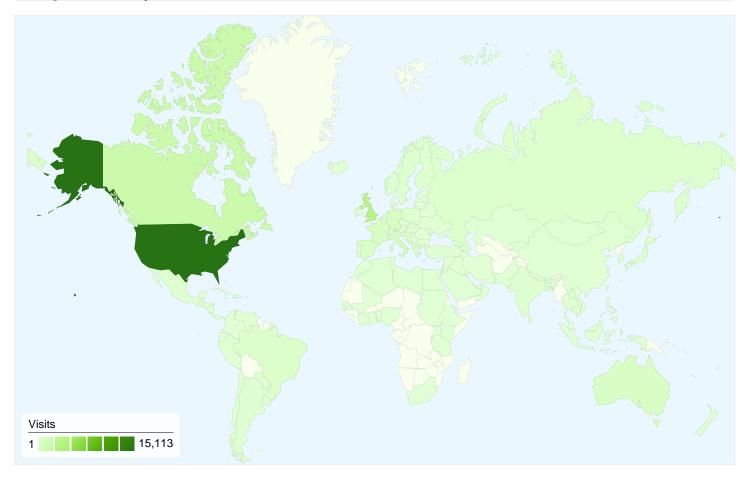

# 30,084 visits came from 136 countries/territories

| Site Usage                                      |                                                  |                         |             |                                                        |                                            |             |
|-------------------------------------------------|--------------------------------------------------|-------------------------|-------------|--------------------------------------------------------|--------------------------------------------|-------------|
| Visits<br>30,084<br>% of Site Total:<br>100.00% | Pages/Visit<br>2.87<br>Site Avg:<br>2.87 (0.00%) | <b>00:01:</b> Site Avg: |             | % New Visits<br>62.22%<br>Site Avg:<br>62.44% (-0.36%) | <b>Bounce 66.18</b> Site Avg. <b>66.18</b> | %           |
| Country/Territory                               |                                                  | Visits                  | Pages/Visit | Avg. Time on<br>Site                                   | % New Visits                               | Bounce Rate |
| United States                                   |                                                  | 15,113                  | 3.08        | 00:02:02                                               | 62.78%                                     | 65.18%      |
| United Kingdom                                  |                                                  | 3,499                   | 2.68        | 00:01:45                                               | 60.70%                                     | 67.85%      |
| Canada                                          |                                                  | 1,779                   | 3.15        | 00:01:45                                               | 67.23%                                     | 63.69%      |
| Italy                                           |                                                  | 1,039                   | 2.74        | 00:03:07                                               | 41.19%                                     | 66.89%      |
| Germany                                         |                                                  | 814                     | 4.11        | 00:01:41                                               | 58.97%                                     | 62.90%      |
| France                                          |                                                  | 762                     | 2.50        | 00:01:25                                               | 64.57%                                     | 66.27%      |
| Australia                                       |                                                  | 708                     | 2.33        | 00:01:34                                               | 54.80%                                     | 63.28%      |
| Spain                                           |                                                  | 609                     | 2.50        | 00:01:50                                               | 63.22%                                     | 66.34%      |
| Brazil                                          |                                                  | 415                     | 2.44        | 00:01:00                                               | 63.37%                                     | 73.01%      |

| Japan | 323 | 4.56 | 00:01:47 | 34.06% | 46.13%        |
|-------|-----|------|----------|--------|---------------|
|       |     |      |          |        | 1 - 10 of 136 |

Comparing to: Site