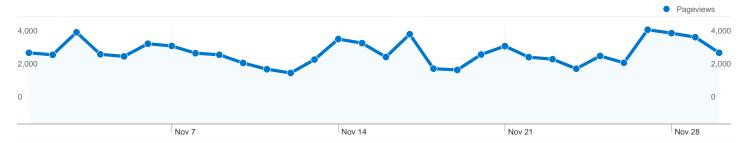

### Pages on this site were viewed a total of 86,192 times

\_\_\_\_\_\_ 86,192 Pageviews

61,935 Unique Views

66.18% Bounce Rate