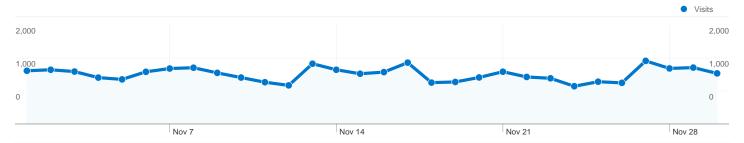

# 30,084 visits came from 136 countries/territories

| Site Usage                                      |                                                  |                         |             |                                                        |                                            |             |
|-------------------------------------------------|--------------------------------------------------|-------------------------|-------------|--------------------------------------------------------|--------------------------------------------|-------------|
| Visits<br>30,084<br>% of Site Total:<br>100.00% | Pages/Visit<br>2.87<br>Site Avg:<br>2.87 (0.00%) | <b>00:01:</b> Site Avg: |             | % New Visits<br>62.22%<br>Site Avg:<br>62.44% (-0.36%) | <b>Bounce 66.18</b> Site Avg. <b>66.18</b> | %           |
| Country/Territory                               |                                                  | Visits                  | Pages/Visit | Avg. Time on<br>Site                                   | % New Visits                               | Bounce Rate |
| United States                                   |                                                  | 15,113                  | 3.08        | 00:02:02                                               | 62.78%                                     | 65.18%      |
| United Kingdom                                  |                                                  | 3,499                   | 2.68        | 00:01:45                                               | 60.70%                                     | 67.85%      |
| Canada                                          |                                                  | 1,779                   | 3.15        | 00:01:45                                               | 67.23%                                     | 63.69%      |
| Italy                                           |                                                  | 1,039                   | 2.74        | 00:03:07                                               | 41.19%                                     | 66.89%      |
| Germany                                         |                                                  | 814                     | 4.11        | 00:01:41                                               | 58.97%                                     | 62.90%      |
| France                                          |                                                  | 762                     | 2.50        | 00:01:25                                               | 64.57%                                     | 66.27%      |
| Australia                                       |                                                  | 708                     | 2.33        | 00:01:34                                               | 54.80%                                     | 63.28%      |
| Spain                                           |                                                  | 609                     | 2.50        | 00:01:50                                               | 63.22%                                     | 66.34%      |
| Brazil                                          |                                                  | 415                     | 2.44        | 00:01:00                                               | 63.37%                                     | 73.01%      |