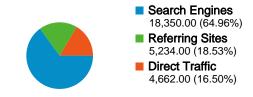

### All traffic sources sent a total of 28,246 visits

18.53% Referring Sites

64.96% Search Engines

### **Top Traffic Sources**

| Sources                     | Visits | % visits |
|-----------------------------|--------|----------|
| google (organic)            | 16,630 | 58.88%   |
| (direct) ((none))           | 4,662  | 16.50%   |
| en.wikipedia.org (referral) | 3,064  | 10.85%   |
| yahoo (organic)             | 662    | 2.34%    |
| bing (organic)              | 546    | 1.93%    |