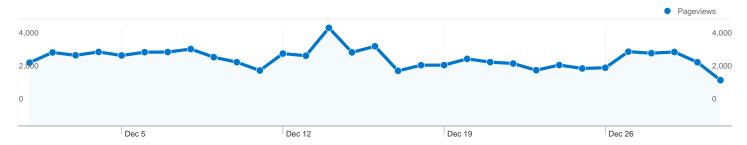

### Visitors Overview Visitors 2,000 Dec 5 Dec 12 Dec 19 Dec 26 **Visitors** 19,394

| Traffic Sources Overview |                                            |  |
|--------------------------|--------------------------------------------|--|
|                          | ■ Search Engines<br>18,350.00 (64.96%)     |  |
|                          | ■ <b>Referring Sites</b> 5,234.00 (18.53%) |  |
|                          | ■ Direct Traffic<br>4,662.00 (16.50%)      |  |
|                          |                                            |  |

## 19,394 people visited this site

19,394 Absolute Unique Visitors

84,371 Pageviews

2.99 Average Pageviews

00:01:57 Time on Site

65.62% Bounce Rate

61.57% New Visits