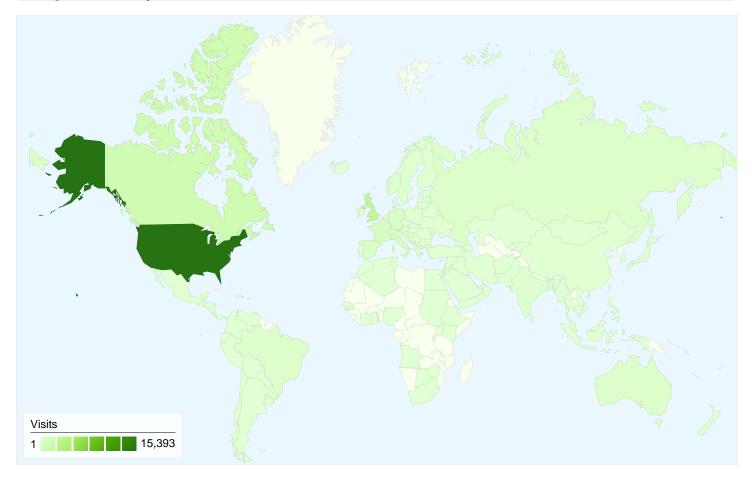

# 28,246 visits came from 137 countries/territories

| Site Usage                                      | D 00:4                                  |                            | 0''         | 0/ 11 1/1/                                             |                                            |             |
|-------------------------------------------------|-----------------------------------------|----------------------------|-------------|--------------------------------------------------------|--------------------------------------------|-------------|
| Visits<br>28,246<br>% of Site Total:<br>100.00% | Pages/Visit 2.99 Site Avg: 2.99 (0.00%) | <b>00:01:</b><br>Site Avg: |             | % New Visits<br>61.44%<br>Site Avg:<br>61.57% (-0.21%) | <b>Bounce 65.62</b> Site Avg. <b>65.62</b> | %           |
| Country/Territory                               |                                         | Visits                     | Pages/Visit | Avg. Time on<br>Site                                   | % New Visits                               | Bounce Rate |
| United States                                   |                                         | 15,393                     | 3.24        | 00:02:12                                               | 60.74%                                     | 64.01%      |
| United Kingdom                                  |                                         | 2,617                      | 2.63        | 00:01:46                                               | 60.03%                                     | 64.92%      |
| Canada                                          |                                         | 1,517                      | 3.08        | 00:01:49                                               | 64.14%                                     | 60.91%      |
| Italy                                           |                                         | 859                        | 4.43        | 00:02:00                                               | 46.68%                                     | 68.80%      |
| France                                          |                                         | 729                        | 2.01        | 00:00:58                                               | 62.41%                                     | 72.84%      |
| Germany                                         |                                         | 673                        | 3.37        | 00:02:05                                               | 68.35%                                     | 65.97%      |
| Spain                                           |                                         | 607                        | 3.43        | 00:02:26                                               | 61.29%                                     | 65.07%      |
| Australia                                       |                                         | 495                        | 3.34        | 00:01:38                                               | 57.37%                                     | 61.21%      |
| Brazil                                          |                                         | 421                        | 1.98        | 00:01:29                                               | 52.49%                                     | 66.51%      |

| Russia | 421 | 1.61 | 00:00:44 | 84.09% | 84.32%        |
|--------|-----|------|----------|--------|---------------|
|        |     |      |          |        | 1 - 10 of 137 |

Comparing to: Site