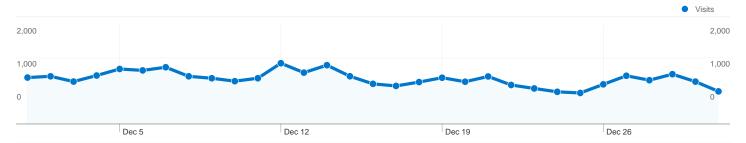

### All traffic sources sent a total of 28,246 visits

18.53% Referring Sites

64.96% Search Engines