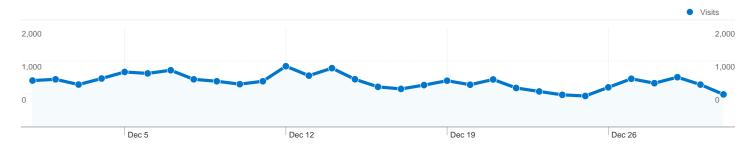

#### Site Usage

28,246 Visits

**84,371** Pageviews

2.99 Pages/Visit

65.62% Bounce Rate

00:01:57 Avg. Time on Site

61.57% % New Visits

## 19,394 people visited this site

19,394 Absolute Unique Visitors

84,371 Pageviews

2.99 Average Pageviews

00:01:57 Time on Site

65.62% Bounce Rate

61.57% New Visits