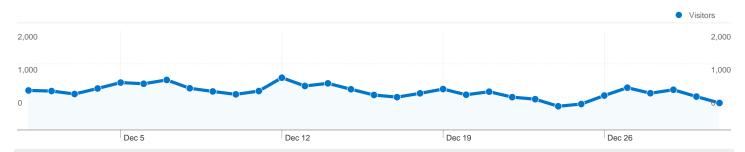

### Visitors Overview Visitors 2,000 Dec 5 Dec 12 Dec 19 Dec 26 **Visitors** 19,394

| Traffic Sources Overview |                                            |  |
|--------------------------|--------------------------------------------|--|
|                          | ■ Search Engines<br>18,350.00 (64.96%)     |  |
|                          | ■ <b>Referring Sites</b> 5,234.00 (18.53%) |  |
|                          | ■ Direct Traffic<br>4,662.00 (16.50%)      |  |
|                          |                                            |  |

## 19,394 people visited this site

19,394 Absolute Unique Visitors

84,371 Pageviews

2.99 Average Pageviews

00:01:57 Time on Site

65.62% Bounce Rate

61.57% New Visits