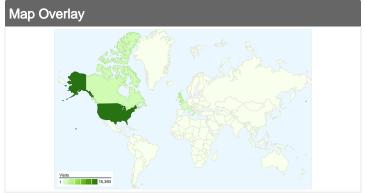

# 28,246 visits came from 137 countries/territories

| Site Usage                                      | D 00:4                                  |                            | 0''         | 0/ 11 1/1/                                             |                                            |             |
|-------------------------------------------------|-----------------------------------------|----------------------------|-------------|--------------------------------------------------------|--------------------------------------------|-------------|
| Visits<br>28,246<br>% of Site Total:<br>100.00% | Pages/Visit 2.99 Site Avg: 2.99 (0.00%) | <b>00:01:</b><br>Site Avg: |             | % New Visits<br>61.44%<br>Site Avg:<br>61.57% (-0.21%) | <b>Bounce 65.62</b> Site Avg. <b>65.62</b> | %           |
| Country/Territory                               |                                         | Visits                     | Pages/Visit | Avg. Time on<br>Site                                   | % New Visits                               | Bounce Rate |
| United States                                   |                                         | 15,393                     | 3.24        | 00:02:12                                               | 60.74%                                     | 64.01%      |
| United Kingdom                                  |                                         | 2,617                      | 2.63        | 00:01:46                                               | 60.03%                                     | 64.92%      |
| Canada                                          |                                         | 1,517                      | 3.08        | 00:01:49                                               | 64.14%                                     | 60.91%      |
| Italy                                           |                                         | 859                        | 4.43        | 00:02:00                                               | 46.68%                                     | 68.80%      |
| France                                          |                                         | 729                        | 2.01        | 00:00:58                                               | 62.41%                                     | 72.84%      |
| Germany                                         |                                         | 673                        | 3.37        | 00:02:05                                               | 68.35%                                     | 65.97%      |
| Spain                                           |                                         | 607                        | 3.43        | 00:02:26                                               | 61.29%                                     | 65.07%      |
| Australia                                       |                                         | 495                        | 3.34        | 00:01:38                                               | 57.37%                                     | 61.21%      |
| Brazil                                          |                                         | 421                        | 1.98        | 00:01:29                                               | 52.49%                                     | 66.51%      |

| Russia | 421 | 1.61 | 00:00:44 | 84.09% | 84.32%        |
|--------|-----|------|----------|--------|---------------|
|        |     |      |          |        | 1 - 10 of 137 |

Comparing to: Site