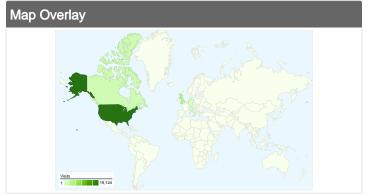

# 35,047 visits came from 138 countries/territories

| Site Usage                                      |                                                  |                         |             |                                                        |                                            |             |
|-------------------------------------------------|--------------------------------------------------|-------------------------|-------------|--------------------------------------------------------|--------------------------------------------|-------------|
| Visits<br>35,047<br>% of Site Total:<br>100.00% | Pages/Visit<br>2.89<br>Site Avg:<br>2.89 (0.00%) | <b>00:01:</b> Site Avg: | -           | % New Visits<br>63.28%<br>Site Avg:<br>63.60% (-0.51%) | <b>Bounce 66.64</b> Site Avg: <b>66.64</b> | %           |
| Country/Territory                               |                                                  | Visits                  | Pages/Visit | Avg. Time on Site                                      | % New Visits                               | Bounce Rate |
| United States                                   |                                                  | 19,124                  | 3.00        | 00:01:54                                               | 62.79%                                     | 66.68%      |
| United Kingdom                                  |                                                  | 4,094                   | 3.08        | 00:02:14                                               | 64.88%                                     | 64.24%      |
| Canada                                          |                                                  | 1,768                   | 3.04        | 00:01:45                                               | 65.55%                                     | 62.16%      |
| Italy                                           |                                                  | 1,016                   | 3.41        | 00:02:20                                               | 47.64%                                     | 66.73%      |
| Germany                                         |                                                  | 894                     | 3.31        | 00:01:57                                               | 63.31%                                     | 61.97%      |
| Spain                                           |                                                  | 817                     | 2.46        | 00:02:03                                               | 65.48%                                     | 65.61%      |
| Australia                                       |                                                  | 709                     | 3.14        | 00:02:02                                               | 59.38%                                     | 61.21%      |
| France                                          |                                                  | 649                     | 2.33        | 00:01:21                                               | 64.56%                                     | 69.65%      |
| Brazil                                          |                                                  | 409                     | 2.62        | 00:01:33                                               | 59.41%                                     | 68.46%      |