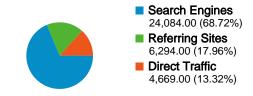

#### Visitors Overview Visitors 2,000 2,000 0 Jan 2 Jan 9 Jan 16 Jan 23 Jan **Visitors** 24,461

| Traffic Sources Overview |                                       |
|--------------------------|---------------------------------------|
|                          | Search Engines 24,084.00 (68.72%)     |
|                          | ■ Referring Sites 6,294.00 (17.96%)   |
|                          | ■ Direct Traffic<br>4,669.00 (13.32%) |
|                          |                                       |
|                          |                                       |

### All traffic sources sent a total of 35,047 visits

\_\_\_\_\_ 17.96% Referring Sites

68.72% Search Engines