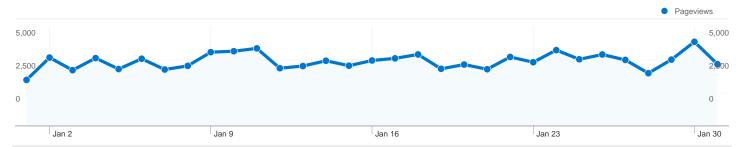

#### Visitors Overview Visitors 2,000 2,000 0 Jan 2 Jan 9 Jan 16 Jan 23 Jan **Visitors** 24,461

| Traffic Sources Overview |                                       |
|--------------------------|---------------------------------------|
|                          | Search Engines 24,084.00 (68.72%)     |
|                          | ■ Referring Sites 6,294.00 (17.96%)   |
|                          | ■ Direct Traffic<br>4,669.00 (13.32%) |
|                          |                                       |
|                          |                                       |

# Pages on this site were viewed a total of 101,133 times

\_\_\_\_\_ 101,133 Pageviews

**73,820** Unique Views

66.64% Bounce Rate