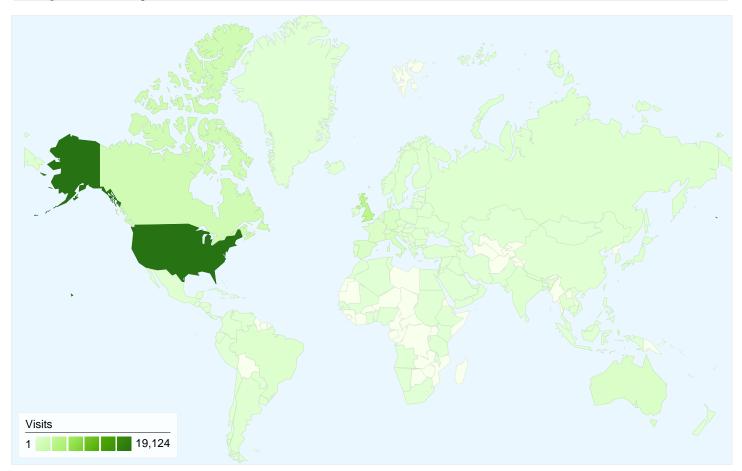

# 35,047 visits came from 138 countries/territories

| Site Usage                                      |                                                  |                         |             |                                                        |                                            |             |
|-------------------------------------------------|--------------------------------------------------|-------------------------|-------------|--------------------------------------------------------|--------------------------------------------|-------------|
| Visits<br>35,047<br>% of Site Total:<br>100.00% | Pages/Visit<br>2.89<br>Site Avg:<br>2.89 (0.00%) | <b>00:01:</b> Site Avg: | -           | % New Visits<br>63.28%<br>Site Avg:<br>63.60% (-0.51%) | <b>Bounce 66.64</b> Site Avg: <b>66.64</b> | %           |
| Country/Territory                               |                                                  | Visits                  | Pages/Visit | Avg. Time on Site                                      | % New Visits                               | Bounce Rate |
| United States                                   |                                                  | 19,124                  | 3.00        | 00:01:54                                               | 62.79%                                     | 66.68%      |
| United Kingdom                                  |                                                  | 4,094                   | 3.08        | 00:02:14                                               | 64.88%                                     | 64.24%      |
| Canada                                          |                                                  | 1,768                   | 3.04        | 00:01:45                                               | 65.55%                                     | 62.16%      |
| Italy                                           |                                                  | 1,016                   | 3.41        | 00:02:20                                               | 47.64%                                     | 66.73%      |
| Germany                                         |                                                  | 894                     | 3.31        | 00:01:57                                               | 63.31%                                     | 61.97%      |
| Spain                                           |                                                  | 817                     | 2.46        | 00:02:03                                               | 65.48%                                     | 65.61%      |
| Australia                                       |                                                  | 709                     | 3.14        | 00:02:02                                               | 59.38%                                     | 61.21%      |
| France                                          |                                                  | 649                     | 2.33        | 00:01:21                                               | 64.56%                                     | 69.65%      |
| Brazil                                          |                                                  | 409                     | 2.62        | 00:01:33                                               | 59.41%                                     | 68.46%      |