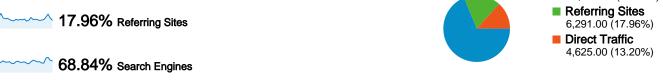

| Traffic Sources Overview |                                        |
|--------------------------|----------------------------------------|
|                          | ■ Search Engines<br>24,114.00 (68.84%) |
|                          | ■ Referring Sites 6,291.00 (17.96%)    |
|                          | ■ Direct Traffic<br>4,625.00 (13.20%)  |
|                          |                                        |
|                          |                                        |

Search Engines 24,114.00 (68.84%)