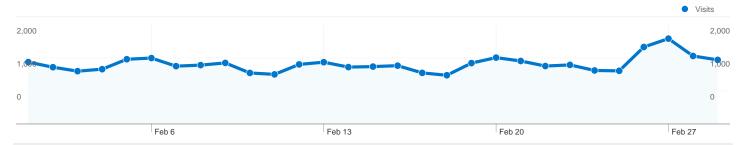

# Visitors Overview 2,000 1,000 1,000 1,000 1,000 1,000 1,000 1,000 1,000 1,000 1,000 1,000 1,000 1,000 1,000 1,000 1,000 1,000 1,000 1,000 1,000 1,000 1,000 1,000 1,000 1,000 1,000 1,000 1,000 1,000 1,000 1,000 1,000 1,000 1,000 1,000 1,000 1,000 1,000 1,000 1,000 1,000 1,000 1,000 1,000 1,000 1,000 1,000 1,000 1,000 1,000 1,000 1,000 1,000 1,000 1,000 1,000 1,000 1,000 1,000 1,000 1,000 1,000 1,000 1,000 1,000 1,000 1,000 1,000 1,000 1,000 1,000 1,000 1,000 1,000 1,000 1,000 1,000 1,000 1,000 1,000 1,000 1,000 1,000 1,000 1,000 1,000 1,000 1,000 1,000 1,000 1,000 1,000 1,000 1,000 1,000 1,000 1,000 1,000 1,000 1,000 1,000 1,000 1,000 1,000 1,000 1,000 1,000 1,000 1,000 1,000 1,000 1,000 1,000 1,000 1,000 1,000 1,000 1,000 1,000 1,000 1,000 1,000 1,000 1,000 1,000 1,000 1,000 1,000 1,000 1,000 1,000 1,000 1,000 1,000 1,000 1,000 1,000 1,000 1,000 1,000 1,000 1,000 1,000 1,000 1,000 1,000 1,000 1,000 1,000 1,000 1,000 1,000 1,000 1,000 1,000 1,000 1,000 1,000 1,000 1,000 1,000 1,000 1,000 1,000 1,000 1,000 1,000 1,000 1,000 1,000 1,000 1,000 1,000 1,000 1,000 1,000 1,000 1,000 1,000 1,000 1,000 1,000 1,000 1,000 1,000 1,000 1,000 1,000 1,000 1,000 1,000 1,000 1,000 1,000 1,000 1,000 1,000 1,000 1,000 1,000 1,000 1,000 1,000 1,000 1,000 1,000 1,000 1,000 1,000 1,000 1,000 1,000 1,000 1,000 1,000 1,000 1,000 1,000 1,000 1,000 1,000 1,000 1,000 1,000 1,000 1,000 1,000 1,000 1,000 1,000 1,000 1,000 1,000 1,000 1,000 1,000 1,000 1,000 1,000 1,000 1,000 1,000 1,000 1,000 1,000 1,000 1,000 1,000 1,000 1,000 1,000 1,000 1,000 1,000 1,000 1,000 1,000 1,000 1,000 1,000 1,000 1,000 1,000 1,000 1,000 1,000 1,000 1,000 1,000 1,000 1,000 1,000 1,000 1,000 1,000 1,000 1,000 1,000 1,000 1,000 1,000 1,000 1,000 1,000 1,000 1,000 1,000 1,000 1,00

### Site Usage

35,030 Visits

94,709 Pageviews

2.70 Pages/Visit

65.83% Bounce Rate

00:01:46 Avg. Time on Site

65.66% % New Visits