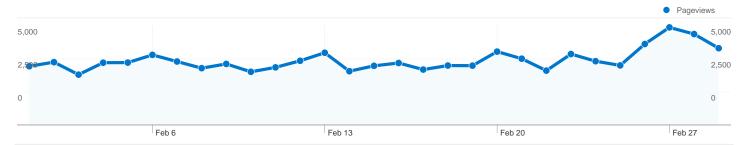

# Pages on this site were viewed a total of 94,709 times

94,709 Pageviews

70,298 Unique Views

65.83% Bounce Rate