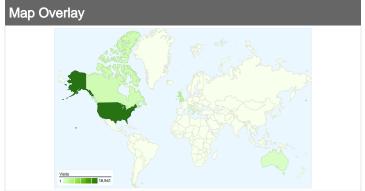

# 35,030 visits came from 131 countries/territories

| Site Usage                                      |                                                  |                         |             |                                                        |                                            |             |
|-------------------------------------------------|--------------------------------------------------|-------------------------|-------------|--------------------------------------------------------|--------------------------------------------|-------------|
| Visits<br>35,030<br>% of Site Total:<br>100.00% | Pages/Visit<br>2.70<br>Site Avg:<br>2.70 (0.00%) | <b>00:01:</b> Site Avg: |             | % New Visits<br>65.36%<br>Site Avg:<br>65.66% (-0.46%) | <b>Bounce 65.83</b> Site Avg: <b>65.83</b> | %           |
| Country/Territory                               |                                                  | Visits                  | Pages/Visit | Avg. Time on Site                                      | % New Visits                               | Bounce Rate |
| United States                                   |                                                  | 18,941                  | 2.81        | 00:01:52                                               | 66.06%                                     | 65.62%      |
| United Kingdom                                  |                                                  | 3,370                   | 2.70        | 00:01:47                                               | 64.21%                                     | 64.96%      |
| Canada                                          |                                                  | 1,825                   | 3.20        | 00:01:43                                               | 62.79%                                     | 59.89%      |
| Italy                                           |                                                  | 947                     | 2.10        | 00:02:07                                               | 50.69%                                     | 64.94%      |
| Australia                                       |                                                  | 881                     | 2.97        | 00:01:44                                               | 66.63%                                     | 63.68%      |
| Germany                                         |                                                  | 846                     | 2.54        | 00:01:44                                               | 63.83%                                     | 64.07%      |
| France                                          |                                                  | 765                     | 3.69        | 00:01:50                                               | 56.99%                                     | 59.35%      |
| Spain                                           |                                                  | 740                     | 2.55        | 00:01:39                                               | 61.22%                                     | 61.76%      |
| Brazil                                          |                                                  | 459                     | 2.94        | 00:02:20                                               | 57.52%                                     | 68.85%      |