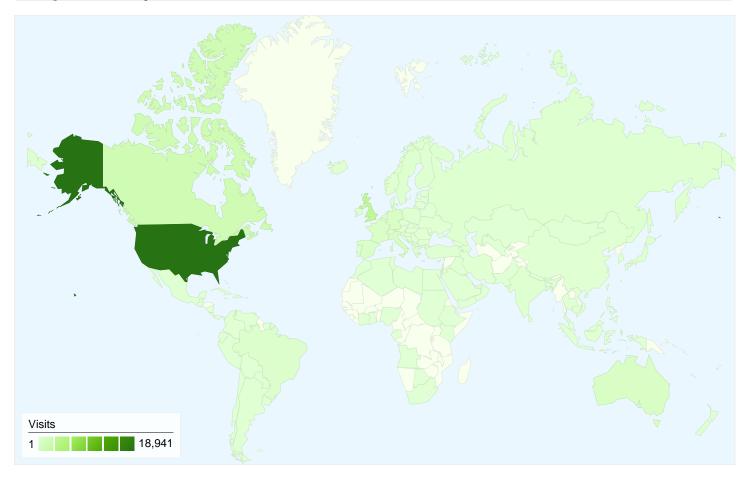

# 35,030 visits came from 131 countries/territories

| Site Usage                                      |                                                  |                         |             |                                                        |                                            |             |
|-------------------------------------------------|--------------------------------------------------|-------------------------|-------------|--------------------------------------------------------|--------------------------------------------|-------------|
| Visits<br>35,030<br>% of Site Total:<br>100.00% | Pages/Visit<br>2.70<br>Site Avg:<br>2.70 (0.00%) | <b>00:01:</b> Site Avg: |             | % New Visits<br>65.36%<br>Site Avg:<br>65.66% (-0.46%) | <b>Bounce 65.83</b> Site Avg: <b>65.83</b> | %           |
| Country/Territory                               |                                                  | Visits                  | Pages/Visit | Avg. Time on Site                                      | % New Visits                               | Bounce Rate |
| United States                                   |                                                  | 18,941                  | 2.81        | 00:01:52                                               | 66.06%                                     | 65.62%      |
| United Kingdom                                  |                                                  | 3,370                   | 2.70        | 00:01:47                                               | 64.21%                                     | 64.96%      |
| Canada                                          |                                                  | 1,825                   | 3.20        | 00:01:43                                               | 62.79%                                     | 59.89%      |
| Italy                                           |                                                  | 947                     | 2.10        | 00:02:07                                               | 50.69%                                     | 64.94%      |
| Australia                                       |                                                  | 881                     | 2.97        | 00:01:44                                               | 66.63%                                     | 63.68%      |
| Germany                                         |                                                  | 846                     | 2.54        | 00:01:44                                               | 63.83%                                     | 64.07%      |
| France                                          |                                                  | 765                     | 3.69        | 00:01:50                                               | 56.99%                                     | 59.35%      |
| Spain                                           |                                                  | 740                     | 2.55        | 00:01:39                                               | 61.22%                                     | 61.76%      |
| Brazil                                          |                                                  | 459                     | 2.94        | 00:02:20                                               | 57.52%                                     | 68.85%      |

| Netherlands | 328 | 2.47 | 00:01:22 | 59.45% | 60.67%        |
|-------------|-----|------|----------|--------|---------------|
|             |     |      |          |        | 1 - 10 of 131 |

Comparing to: Site